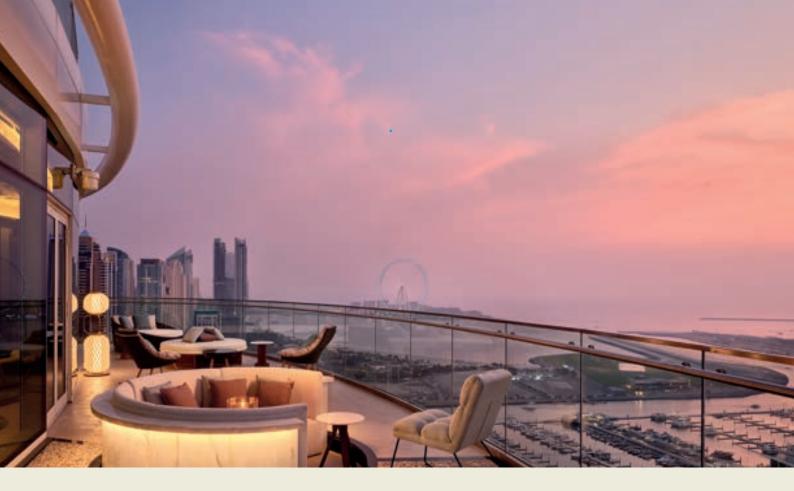

## Enter an urban escape like nowhere else at W DUBAI - MINA SEYAHI.

Spread out over 160 square meters of the 30th floor with extraordinary views over Dubai Marina and the Arabian Gulf.

Step into the foyer and you're transported someplace magical, thanks to the golden fixtures and luxury touch point throughout.