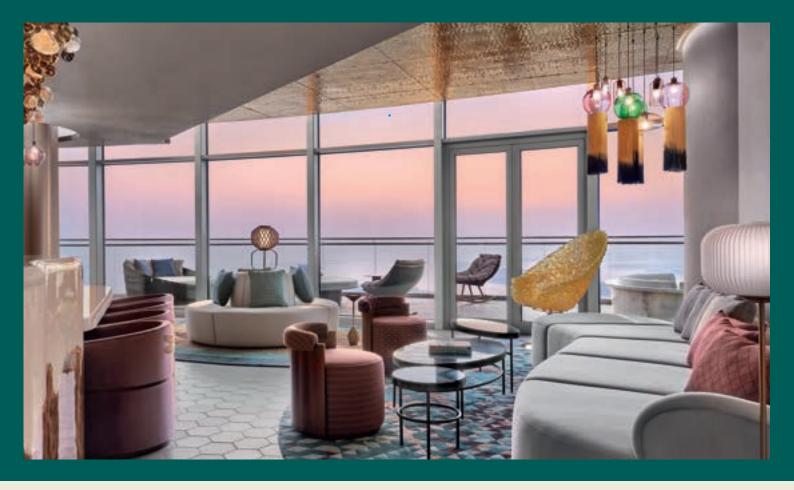

## Enter an urban escape like nowhere else at W DUBAI - MINA SEYAHI.

Spread out over 160 square meters of the 30th floor with extraordinary views over Dubai Marina and the Arabian Gulf.

Step into the foyer and you're transported someplace magical, thanks to the golden fixtures and luxury touch point throughout.

The main living area features a bar that doubles as a DJ station; and leads to two luxury bedrooms each side.