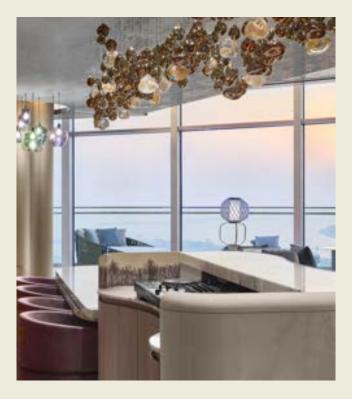

## Enter an urban escape like nowhere else at W DUBAI - MINA SEYAHI.

Spread out over 160 square meters of the 30th floor with extraordinary views over Dubai Marina and the Arabian Gulf.

Step into the foyer and you're transported someplace magical, thanks to the golden fixtures and luxury touch point throughout.

The main living area features a bar that doubles as a DJ station; and leads to two luxury bedrooms each side.