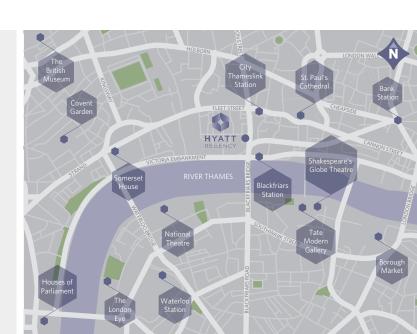

# LOCATION

Situated in the heart of the City of London, Hyatt Regency London Blackfriars is surrounded by iconic attractions and cultural hotspots, all within walking distance.

# POINTS OF INTEREST

- Shakespeare's Globe Theatre
- 180 The Strand
- Tate Modern
- St. Paul's Cathedral
- South Bank
- Covent Garden
- Somerset House
- British Museum