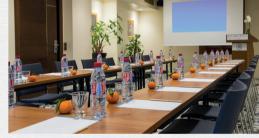

## Saleya

Located on the first floor, the room Opera, which is 60 sqm and full of light, will remind you with its pictures the atmosphere and beauty of the Saleya Square, few meters away for the hotel. The meeting room is communicating with the Chaise Bleue room and has access to our patio.

## The room's assets

- o LCD projector Epson attached to the ceiling
- o HDMI / VGA sockets (floor and wall)
- o Electric screen 2.50 x 2 m
- o Sound system with speaker pack
- o Wireless microphone
- o Daylight (3 windows)
- o Air conditioning
- o Coffee machine
- o USB phone charging plug
- o Access to the patio
- o Communicating with the Chaise bleve meeting room