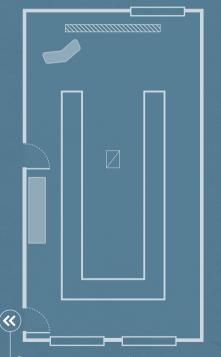

## Room's map

60 sqm

Theater School 50 Pers. 30 Pers.

U shape 25 Pers. Cocktail 50 Pers.

Communicating access to the Saleya meeting room

Screen Window

∠ LCD projector
Desk