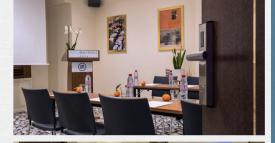

## Saleya

Located on the first floor, the room Opera, which is 60 sqm and full of light, will remind you with its pictures the atmosphere and beauty of the Saleya Square, few meters away for the hotel. The meeting room is communicating with the Chaise Bleue room and has access to our patio.

## The room's assets

- o LCD projector Epson attached to the ceiling
- o HDMI / VGA sockets (floor and wall)
- o Electric screen 2.50 x 2 m
- o Sound system with speaker pack
- o Wireless microphone
- o Daylight (3 windows)
- o Air conditioning
- o Coffee machine
- o USB phone charging plug
- o Access to the patio
- o Communicating with the Chaise bleve meeting room