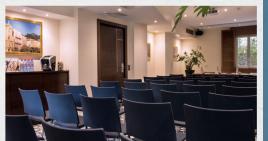

## Saleya

Located on the first floor, the room Opera, which is 60 sqm and full of light, will remind you with its pictures the atmosphere and beauty of the Saleya Square, few meters away for the hotel. The meeting room is communicating with the Chaise Bleue room and has access to our patio.

## The room's assets

- o LCD projector Epson attached to the ceiling
- o HDMI / VGA sockets (floor and wall)
- o Electric screen 2.50 x 2 m
- o Sound system with speaker pack
- o Wireless microphone
- o Daylight (3 windows)
- o Air conditioning
- o Coffee machine
- o USB phone charging plug
- o Access to the patio
- o Communicating with the Chaise bleve meeting room