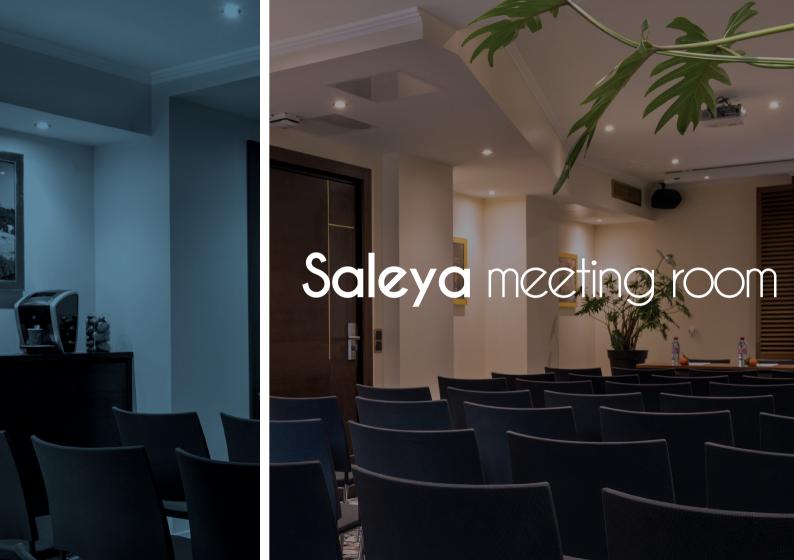

## Saleya

Located on the first floor, the room Opera, which is 60 sqm and full of light, will remind you with its pictures the atmosphere and beauty of the Saleya Square, few meters away for the hotel. The meeting room is communicating with the Chaise Bleue room and has access to our patio.

## The room's assets

- o LCD projector Epson attached to the ceiling
- o HDMI / VGA sockets (floor and wall)
- o Electric screen 2.50 x 2 m
- o Sound system with speaker pack
- o Wireless microphone
- o Daylight (3 windows)
- o Air conditioning
- o Coffee machine
- o USB phone charging plug
- o Access to the patio
- o Communicating with the Chaise bleve meeting room