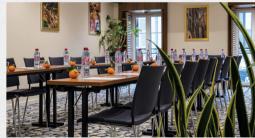

## Saleya

Located on the first floor, the room Opera, which is 60 sqm and full of light, will remind you with its pictures the atmosphere and beauty of the Saleya Square, few meters away for the hotel. The meeting room is communicating with the Chaise Bleue room and has access to our patio.

## The room's assets

- o LCD projector Epson attached to the ceiling
- o HDMI / VGA sockets (floor and wall)
- o Electric screen 2.50 x 2 m
- o Sound system with speaker pack
- o Wireless microphone
- o Daylight (3 windows)
- o Air conditioning
- o Coffee machine
- o USB phone charging plug
- o Access to the patio
- o Communicating with the Chaise bleve meeting room