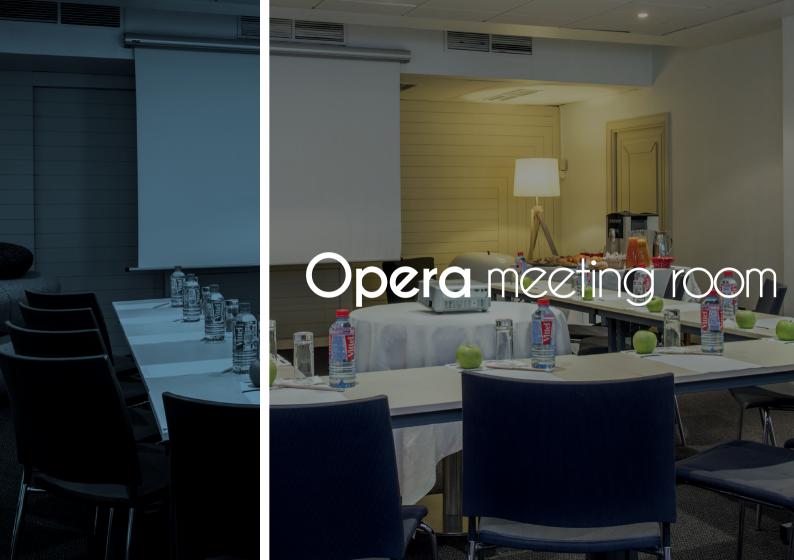

## Meeting room

Located on the ground floor, the room Opera, which is 50 sqm, is an hommage to the magnificent Opera house of Nice, just 3-minutes walking distance from the hotel. The reception area that leads to the room will be dedicated to you and going up one floor you will have access to our patio.

## The room's assets

- o LCD projector
- o Electric screen 2 x 2 m
- o Daylight (1 glass door)
- o Air conditioning
- o Coffee machine
- o Access to the patio