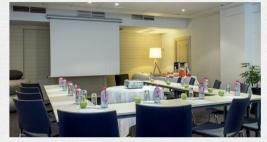

## Meeting room

Located on the ground floor, the room Opera, which is 50 sqm, is an hommage to the magnificent Opera house of Nice, just 3-minutes walking distance from the hotel. The reception area that leads to the room will be dedicated to you and going up one floor you will have access to our patio.

## The room's assets

- o LCD projector
- o Electric screen 2 x 2 m
- o Daylight (1 glass door)
- o Air conditioning
- o Coffee machine
- o Access to the patio