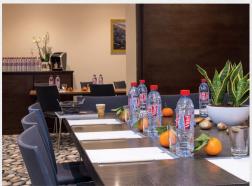

Located on the 1st floor, the Chaise Bleve meeting room which is 20 sqm, offers you the possibility to organize intimate meetings up to 8 persons.

You will be surrounded by the famous Blue Chair of Nice, emblem of the Bay of Angels. The room is communicating with the room Saleya and seperated with a sliding door with the room Galet. It gives you access to our patio for your coffee breaks or just to enjoy the calm.

## The room's assets

- o LCD projector Epson attached to the ceiling
- o HDMI/ VGA sockets (floor and wall)
- o Electric screen 2 x 2 m
- o Daylight (1 window)
- o Air conditioning
- o Coffee machine
- O USB phone charging plug
- O Access to the patio
- O Communicating with rooms Salyea and Galet