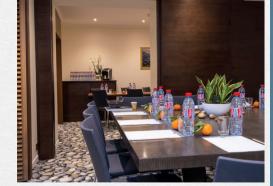

Located on the 1st floor, the Chaise Bleve meeting room which is 20 sqm, offers you the possibility to organize intimate meetings up to 8 persons.

You will be surrounded by the famous Blue Chair of Nice, emblem of the Bay of Angels. The room is communicating with the room Saleya and seperated with a sliding door with the room Galet. It gives you access to our patio for your coffee breaks or just to enjoy the calm.

## The room's assets

- o LCD projector Epson attached to the ceiling
- o HDMI/ VGA sockets (floor and wall)
- o Electric screen 2 x 2 m
- o Daylight (1 window)
- o Air conditioning
- o Coffee machine
- O USB phone charging plug
- O Access to the patio
- O Communicating with rooms Salyea and Galet