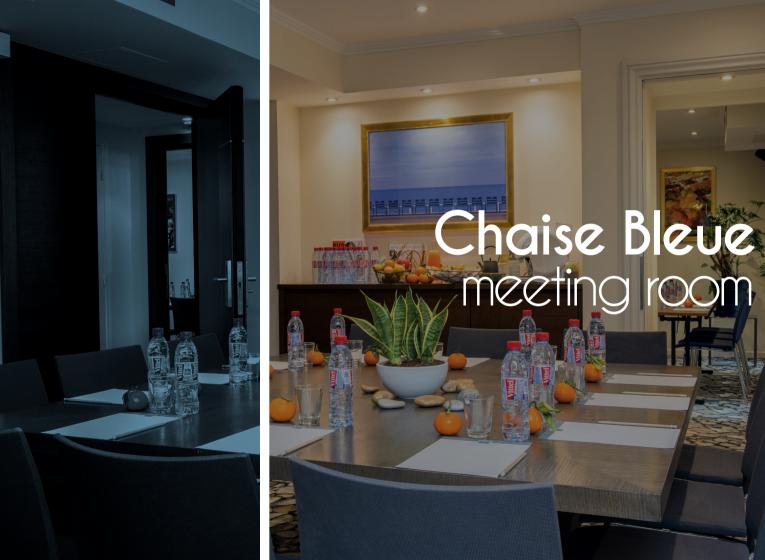

Located on the 1st floor, the Chaise Bleve meeting room which is 20 sqm, offers you the possibility to organize intimate meetings up to 8 persons.

You will be surrounded by the famous Blue Chair of Nice, emblem of the Bay of Angels. The room is communicating with the room Saleya and seperated with a sliding door with the room Galet. It gives you access to our patio for your coffee breaks or just to enjoy the calm.

## The room's assets

- o LCD projector Epson attached to the ceiling
- o HDMI/ VGA sockets (floor and wall)
- o Electric screen 2 x 2 m
- o Daylight (1 window)
- o Air conditioning
- o Coffee machine
- O USB phone charging plug
- O Access to the patio
- O Communicating with rooms Salyea and Galet