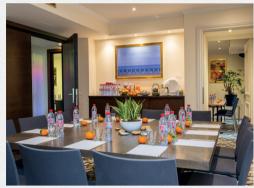

Located on the 1st floor, the Chaise Bleve meeting room which is 20 sqm, offers you the possibility to organize intimate meetings up to 8 persons.

You will be surrounded by the famous Blue Chair of Nice, emblem of the Bay of Angels. The room is communicating with the room Saleya and seperated with a sliding door with the room Galet. It gives you access to our patio for your coffee breaks or just to enjoy the calm.

## The room's assets

- o LCD projector Epson attached to the ceiling
- o HDMI/ VGA sockets (floor and wall)
- o Electric screen 2 x 2 m
- o Daylight (1 window)
- o Air conditioning
- o Coffee machine
- O USB phone charging plug
- O Access to the patio
- O Communicating with rooms Salyea and Galet