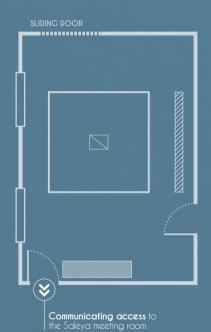

Located on the 1st floor, the Chaise Bleve meeting room which is 20 sqm, offers you the possibility to organize intimate meetings up to 8 persons.

You will be surrounded by the famous Blue Chair of Nice, emblem of the Bay of Angels. The room is communicating with the room Saleya and seperated with a sliding door with the room Galet. It gives you access to our patio for your coffee breaks or just to enjoy the calm.

## Room's map

O sqm

Theater School
O Pers. O Pers.

U shape 8 Pers.

Cocktail O Pers.