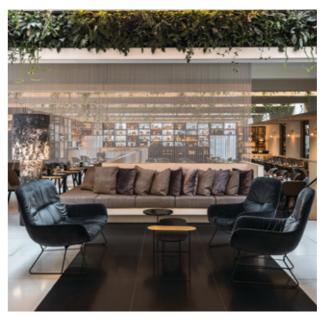

#### **SPACE TO EXPAND IDEAS**

Artfully designed, Le Méridien Vienna offers 7,679 square feet (714 square metres) of event space, 294 guestrooms and suites. Creative people gather to converse, debate and exchange. Guests and locals enjoy local culinary offerings and experiences inspired by a coffeehouse environment by day and a cocktail-inspired setting by night.

## SOPHISTICATED SERVICES + SIMPLIFIED PLANNING

Everything you need: Le Méridien.
Everything original, stylish and state-of-the-art: Le Méridien.
Everything to impress your guests: Le Méridien.
Le Méridien plans and organises with you.
Meeting rooms - up to 300 persons. Tailormade expert support - at your service. New Creative Meetings concept and high-tech of course: electronic billboards, mobile 40" LED screens.
Car showcase in the middle of the hotel. We will take care of an infinite admiration.