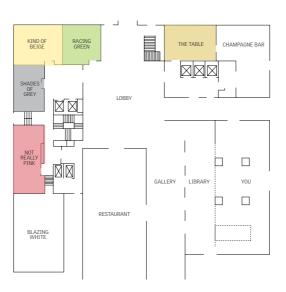

## FLOOR LEVEL O

| ROOM               | length × width<br>(ftxft) | area (ft² / m²) | height (ft) | boardroom | u-shape | cabaret | class room | theatre | daylight |
|--------------------|---------------------------|-----------------|-------------|-----------|---------|---------|------------|---------|----------|
| The Table          | 30.8x15.7                 | 484 / 45        | 9.8         | 20        | -       | -       | -          | -       | yes      |
| Racing<br>Green    | 21.6x16.4                 | 354 / 33        | 9.8         | 14        | 15      | -       | 12         | 30      | yes      |
| Not Really<br>Pink | 32.4x11.5                 | 377 / 35        | 9.8         | 20        | 15      | -       | 10         | 20      | yes      |
| Kind of<br>Beige   | 29.9x16.4                 | 409 / 38        | 9.8         | 14        | 15      | -       | 12         | 30      | yes      |
| Shades of Grey     | 22.3x11.8                 | 269 / 25        | 9.8         | 12        | -       | -       | -          | -       | yes      |
| Blazing<br>White   | 47.6x17.0                 | 807 / 75        | 9.2         | 26        | 28      | 24      | 24         | 50      | yes      |