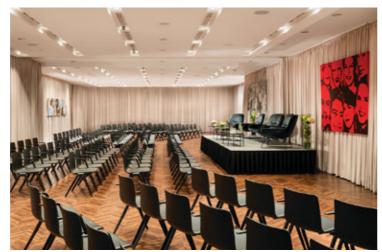

## SOPHISTICATED SERVICES + SIMPLIFIED PLANNING

Everything you need: Le Méridien.
Everything original, stylish and state-of-the-art: Le Méridien.
Everything to impress your guests: Le Méridien.
Le Méridien plans and organises with you.
Meeting rooms - up to 300 persons. Tailormade expert support - at your service. New Creative Meetings concept and high-tech of course: electronic billboards, mobile 40" LED screens.
Car showcase in the middle of the hotel. We will take care of an infinite admiration.

## FLOOR LEVEL O

| ROOM               | length × width<br>(ftxft) | area (ft² / m²) | height (ft) | boardroom | u-shape | cabaret | class room | theatre | daylight |
|--------------------|---------------------------|-----------------|-------------|-----------|---------|---------|------------|---------|----------|
| The Table          | 30.8x15.7                 | 484 / 45        | 9.8         | 20        | -       | -       | -          | -       | yes      |
| Racing<br>Green    | 21.6x16.4                 | 354 / 33        | 9.8         | 14        | 15      | -       | 12         | 30      | yes      |
| Not Really<br>Pink | 32.4x11.5                 | 377 / 35        | 9.8         | 20        | 15      | -       | 10         | 20      | yes      |
| Kind of<br>Beige   | 29.9x16.4                 | 409 / 38        | 9.8         | 14        | 15      | -       | 12         | 30      | yes      |
| Shades of Grey     | 22.3x11.8                 | 269 / 25        | 9.8         | 12        | -       | -       | -          | -       | yes      |
| Blazing<br>White   | 47.6x17.0                 | 807 / 75        | 9.2         | 26        | 28      | 24      | 24         | 50      | yes      |

## FLOOR LEVEL -1

| ROOM                     | length x width<br>(ftxft) | area (ft² / m²) | height (ft) | boardroom | u-shape | cabaret | class room | theatre | banquet |
|--------------------------|---------------------------|-----------------|-------------|-----------|---------|---------|------------|---------|---------|
| Velvet<br>Blue 1         | 24.0x16.4                 | 376 / 35        | 10.8        | 8         | 6       | -       | 12         | 20      | -       |
| Velvet<br>Blue 2         | 38.0x16.4                 | 624 / 58        | 10.8        | 18        | 20      | 24      | 24         | 40      | 24      |
| Velvet<br>Blue 1+2       | 59.0x16.4                 | 1000 / 92       | 10.8        | 24        | 22      | 36      | 36         | 60      | 36      |
| Flaming<br>Red 1         | 53.0x34.4                 | 1823 / 170      | 10.8        | 34        | 30      | 90      | 80         | 150     | 90      |
| Flaming<br>Red 2         | 53.0x34.4                 | 1823 / 170      | 10.8        | 34        | 30      | 90      | 80         | 150     | 90      |
| Flaming<br>Red 1+2       | 106.6x34.4                | 3667 / 341      | 10.8        | 64        | 60      | 180     | 160        | 300     | 180     |
| Foyer<br>Fancy<br>Purple | 55.8x16.4<br>23.0x16.4    | 1292 / 120      | 10.8        | -         | -       | -       | -          | -       | -       |