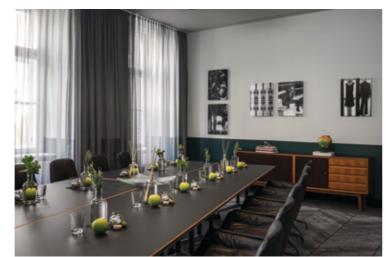

#### **CREATIVE SPACES**

Shift mind-sets and enhance focus with an environment that stimulates the senses. Versatile seating fosters dynamic interaction, while signature scents, styling and sounds cultivate creativity.

#### **SPACE TO EXPAND IDEAS**

Artfully designed, Le Méridien Vienna offers 7,679 square feet (714 square metres) of event space, 294 guestrooms and suites. Creative people gather to converse, debate and exchange. Guests and locals enjoy local culinary offerings and experiences inspired by a coffeehouse environment by day and a cocktail-inspired setting by night.

## SOPHISTICATED SERVICES + SIMPLIFIED PLANNING

Everything you need: Le Méridien.
Everything original, stylish and state-of-the-art: Le Méridien.
Everything to impress your guests: Le Méridien.
Le Méridien plans and organises with you.
Meeting rooms - up to 300 persons. Tailormade expert support - at your service. New Creative Meetings concept and high-tech of course: electronic billboards, mobile 40" LED screens.
Car showcase in the middle of the hotel. We will take care of an infinite admiration.