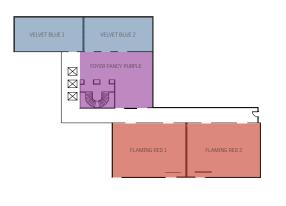

## FLOOR LEVEL -1

| ROOM                     | length x width<br>(ftxft) | area (ft² / m²) | height (ft) | boardroom | u-shape | cabaret | class room | theatre | banquet |
|--------------------------|---------------------------|-----------------|-------------|-----------|---------|---------|------------|---------|---------|
| Velvet<br>Blue 1         | 24.0x16.4                 | 376 / 35        | 10.8        | 8         | 6       | -       | 12         | 20      | -       |
| Velvet<br>Blue 2         | 38.0x16.4                 | 624 / 58        | 10.8        | 18        | 20      | 24      | 24         | 40      | 24      |
| Velvet<br>Blue 1+2       | 59.0x16.4                 | 1000 / 92       | 10.8        | 24        | 22      | 36      | 36         | 60      | 36      |
| Flaming<br>Red 1         | 53.0x34.4                 | 1823 / 170      | 10.8        | 34        | 30      | 90      | 80         | 150     | 90      |
| Flaming<br>Red 2         | 53.0x34.4                 | 1823 / 170      | 10.8        | 34        | 30      | 90      | 80         | 150     | 90      |
| Flaming<br>Red 1+2       | 106.6x34.4                | 3667 / 341      | 10.8        | 64        | 60      | 180     | 160        | 300     | 180     |
| Foyer<br>Fancy<br>Purple | 55.8x16.4<br>23.0x16.4    | 1292 / 120      | 10.8        | -         | -       | -       | -          | -       | -       |