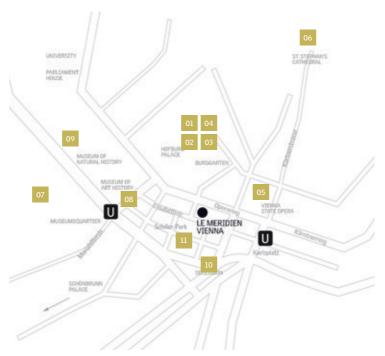

### **CONVENIENT ACCESS**

Vienna International Airport 20 km / 25 minutes by car

Railway station Westbahnhof 3 km / 10 minutes by car

Railway station Hauptbahnhof 3 km / 10 minutes by car

Underground U1, U2, U4 at Karlsplatz 100 m / 2 minutes on foot

- o1 Hofburg Conference Centre 600 m / 1200 steps
- Hofburg Imperial Palace 600 m / 1200 steps
- Austrian National Library 600 m / 1200 steps
- O4 Spanish Riding School 600 m / 1200 steps
- Vienna State Opera 100 m / 200 steps
- o6 St. Stephen's Cathedral 900 m / 1800 steps
- on MuseumsQuartier 500 m / 1000 steps
- Museum of Art History 400 m / 800 steps
- Natural History Museum 400 m / 800 steps
- Secession 400 m / 800 steps
- 11 Academy of Fine Arts 200 m / 400 steps