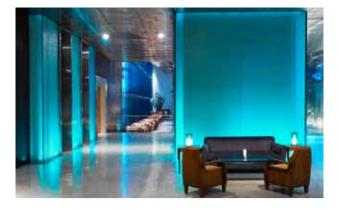

## **RESTAURANT, BAR & LOUNGE**

- STAX—Italian
- Glasshouse—international and Indian
- The Bar-beverages
- The Lounge—beverages and high tea
- The Bakery—savouries