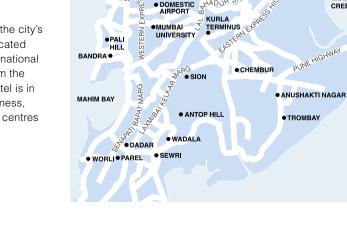

# TRANSPORTATION

• The hotel is just a kilometre from the international airport and five kilometres from the domestic airports. The city centre is a 45 minute drive away from the hotel

#### LOCATION

 Hyatt Regency Mumbai is the city's premier gateway hotel. Located adjacent to Mumbai's international airport and 15 minutes from the domestic terminals, the hotel is in close proximity to the business, shopping and commercial centres of North Mumbai