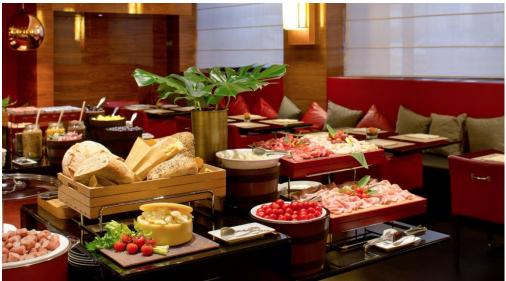

#### Restaurant & Bar

The Bruschetteria Grill & BBQ restaurant delights guests with dishes that skillfully combine the flavours of traditional Italian cooking with international recipes. During the summer you can enjoy an excellent lunch or a candlelight dinner in the pretty, green dehor of the restaurant.