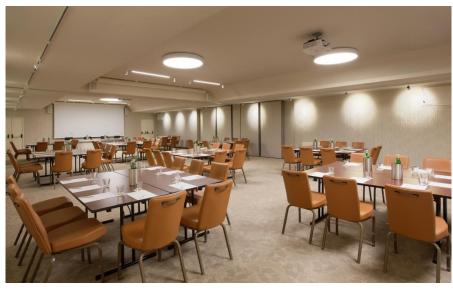

#### **Meetings & Events**

Meeting rooms: 7

Capacity (theatre style): 170 max

The hotel provides 7 bright, spacious and versatile meeting rooms that can host up to 170 people.

All meeting rooms are equipped with hi-tech facilities and a team of professionals is available to support clients to find the perfect solution.

#### Ritz MILANO

| Meeting rooms                               | Area mq / ft.          | L x W mt. / ft.           | Height mt. / ft.        | Theatre | Class<br>room | Conference<br>table/ U-shape | Cabaret style^ | Cocktail reception | Banquet |
|---------------------------------------------|------------------------|---------------------------|-------------------------|---------|---------------|------------------------------|----------------|--------------------|---------|
| Platino (A)                                 | 107<br>1151,32         | 11,00x9,30<br>36,09x30,51 | 2,8<br>9,19             | 80      | 50            | 34                           | 50             | 100                | 60      |
| Platino (B)                                 | 63<br>677,88           | 6,80x9,30<br>22,31x30,51  | 2,8<br>9,19             | 40      | 30            | 18                           | 16             | 40                 | 40      |
| Platino (A+B)                               | 1 <i>7</i> 0<br>1829,2 | 17,90x9,30<br>58,73x30,51 | 2,8<br>9,19             | 170     | 80            | 50                           | 66             | 160                | 100     |
| Oro (A)                                     | 94<br>1011,44          | 10,40x9,10<br>34,12x29,86 | 2,8<br>9,19             | 80      | 50            | 34                           | 50             | 100                | 50      |
| Oro (B)                                     | 76<br>817,76           | 8,30x9,10<br>27,23x29,86  | 2,8<br>9,19             | 50      | 30            | 28                           | 16             | 50                 | 50      |
| Oro (A+B)                                   | 1 <i>7</i> 0<br>1829,2 | 20,50x9,10<br>67,26x29,86 | 2,8<br>9,19             | 170     | 80            | 60                           | 66             | 150                | 100     |
| Avorio                                      | 66<br>710,44           | 13,70x4,90<br>44,95x16,08 | 2,7<br>8,85             | 50      | 30            | 20                           | 15             | 50                 | 30      |
| Ambra (A)°                                  | 87<br>936,5            | 13,00x6,70<br>44,95x22,00 | 2,90-3,30<br>9,51-10,82 | 75      | 50            | 30                           | 32             | 90                 | 60      |
| Ambra (B)°                                  | 73<br>785,8            | 11,00x6,70<br>36,10x22,00 | 2,90-3,30<br>9,51-10,82 | 60      | 40            | 22                           | 32             | 70                 | 40      |
| Ambra (A+B)°                                | 160<br>1722,28         | 24,20x6,70<br>79,40x22,00 | 2,90-3,30<br>9,51-10,82 | 160     | 80            | 55                           | 64             | 160                | 100     |
| N° 4 Studio Junior Suite                    | 28<br>301,39           | 6x4<br>19,67x13,12        | 2,95<br>9,67            |         | -             | 12                           | -              |                    |         |
| Foyer                                       | 180<br>1937,5          | 34x5,50<br>111,5x18,05    | 2,2<br>7,2              |         |               |                              |                |                    |         |
| Bruschetteria Grill&BBQ<br>Restaurant (A)   | 105<br>1130,24         | 11,40x8,90<br>37,40x29,20 | 2,7<br>8,85             |         | -             | -                            | -              |                    | 26      |
| Bruschetteria Grill&BBQ<br>Restaurant (B)   | 110<br>1184,06         | 13,10x8,65<br>42,98x28,38 | 2,90-3,30<br>9,51-10,82 |         |               | -                            | -              |                    | 80      |
| Bruschetteria Grill&BBQ<br>Restaurant (A+B) | 215<br>2314,3          | 24,50x8,90<br>80,38x29,20 | 2,7<br>8,85             |         | -             | -                            | -              | 150                | 106     |
| Garden / reception and restaurant area      | 220<br>2368,13         | 19x14,20<br>62,31x46,57   | -                       | -       | -             | -                            | -              | 50                 | -       |