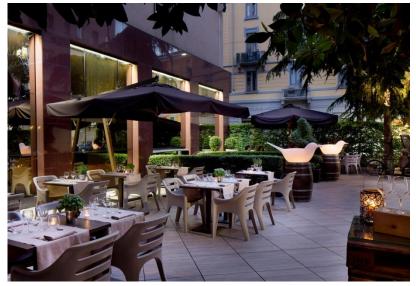

#### Restaurant & Bar

The Bruschetteria Grill & BBQ restaurant delights guests with dishes that skillfully combine the flavours of traditional Italian cooking with international recipes. During the summer you can enjoy an excellent lunch or a candlelight dinner in the pretty, green dehor of the restaurant.