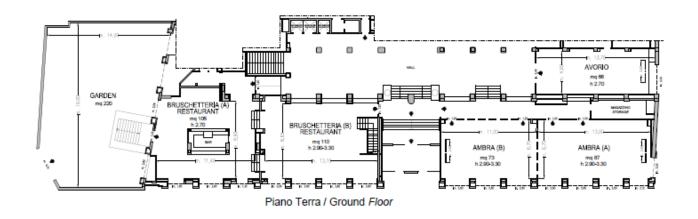

#### Ritz MILANO

| Meeting rooms                               | Area mq / ft.          | L x W mt. / ft.           | Height mt. / ft.        | Theatre | Class<br>room | Conference<br>table/ U-shape | Cabaret style^ | Cocktail reception | Banquet |
|---------------------------------------------|------------------------|---------------------------|-------------------------|---------|---------------|------------------------------|----------------|--------------------|---------|
| Platino (A)                                 | 107<br>1151,32         | 11,00x9,30<br>36,09x30,51 | 2,8<br>9,19             | 80      | 50            | 34                           | 50             | 100                | 60      |
| Platino (B)                                 | 63<br>677,88           | 6,80x9,30<br>22,31x30,51  | 2,8<br>9,19             | 40      | 30            | 18                           | 16             | 40                 | 40      |
| Platino (A+B)                               | 1 <i>7</i> 0<br>1829,2 | 17,90x9,30<br>58,73x30,51 | 2,8<br>9,19             | 170     | 80            | 50                           | 66             | 160                | 100     |
| Oro (A)                                     | 94<br>1011,44          | 10,40x9,10<br>34,12x29,86 | 2,8<br>9,19             | 80      | 50            | 34                           | 50             | 100                | 50      |
| Oro (B)                                     | 76<br>817,76           | 8,30x9,10<br>27,23x29,86  | 2,8<br>9,19             | 50      | 30            | 28                           | 16             | 50                 | 50      |
| Oro (A+B)                                   | 1 <i>7</i> 0<br>1829,2 | 20,50x9,10<br>67,26x29,86 | 2,8<br>9,19             | 170     | 80            | 60                           | 66             | 150                | 100     |
| Avorio                                      | 66<br>710,44           | 13,70x4,90<br>44,95x16,08 | 2,7<br>8,85             | 50      | 30            | 20                           | 15             | 50                 | 30      |
| Ambra (A)°                                  | 87<br>936,5            | 13,00x6,70<br>44,95x22,00 | 2,90-3,30<br>9,51-10,82 | 75      | 50            | 30                           | 32             | 90                 | 60      |
| Ambra (B)°                                  | 73<br>785,8            | 11,00x6,70<br>36,10x22,00 | 2,90-3,30<br>9,51-10,82 | 60      | 40            | 22                           | 32             | 70                 | 40      |
| Ambra (A+B)°                                | 160<br>1722,28         | 24,20x6,70<br>79,40x22,00 | 2,90-3,30<br>9,51-10,82 | 160     | 80            | 55                           | 64             | 160                | 100     |
| N° 4 Studio Junior Suite                    | 28<br>301,39           | 6x4<br>19,67x13,12        | 2,95<br>9,67            |         | -             | 12                           | -              |                    |         |
| Foyer                                       | 180<br>1937,5          | 34x5,50<br>111,5x18,05    | 2,2<br>7,2              |         |               |                              |                |                    |         |
| Bruschetteria Grill&BBQ<br>Restaurant (A)   | 105<br>1130,24         | 11,40x8,90<br>37,40x29,20 | 2,7<br>8,85             |         | -             | -                            | -              |                    | 26      |
| Bruschetteria Grill&BBQ<br>Restaurant (B)   | 110<br>1184,06         | 13,10x8,65<br>42,98x28,38 | 2,90-3,30<br>9,51-10,82 |         |               | -                            | -              |                    | 80      |
| Bruschetteria Grill&BBQ<br>Restaurant (A+B) | 215<br>2314,3          | 24,50x8,90<br>80,38x29,20 | 2,7<br>8,85             |         | -             | -                            | -              | 150                | 106     |
| Garden / reception and restaurant area      | 220<br>2368,13         | 19x14,20<br>62,31x46,57   | -                       | -       | -             | -                            | -              | 50                 | -       |