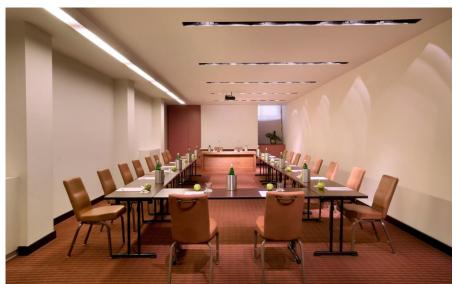

#### **Meetings & Events**

Meeting rooms: 7

Capacity (theatre style): 170 max

The hotel provides 7 bright, spacious and versatile meeting rooms that can host up to 170 people.

All meeting rooms are equipped with hi-tech facilities and a team of professionals is available to support clients to find the perfect solution.

#### Ritz MILANO

| Meeting rooms                               | Area mq / ft.          | L x W mt. / ft.           | Height mt. / ft.        | Theatre | Class<br>room | Conference<br>table/ U-shape | Cabaret style^ | Cocktail reception | Banquet |
|---------------------------------------------|------------------------|---------------------------|-------------------------|---------|---------------|------------------------------|----------------|--------------------|---------|
| Platino (A)                                 | 107<br>1151,32         | 11,00x9,30<br>36,09x30,51 | 2,8<br>9,19             | 80      | 50            | 34                           | 50             | 100                | 60      |
| Platino (B)                                 | 63<br>677,88           | 6,80x9,30<br>22,31x30,51  | 2,8<br>9,19             | 40      | 30            | 18                           | 16             | 40                 | 40      |
| Platino (A+B)                               | 1 <i>7</i> 0<br>1829,2 | 17,90x9,30<br>58,73x30,51 | 2,8<br>9,19             | 170     | 80            | 50                           | 66             | 160                | 100     |
| Oro (A)                                     | 94<br>1011,44          | 10,40x9,10<br>34,12x29,86 | 2,8<br>9,19             | 80      | 50            | 34                           | 50             | 100                | 50      |
| Oro (B)                                     | 76<br>817,76           | 8,30x9,10<br>27,23x29,86  | 2,8<br>9,19             | 50      | 30            | 28                           | 16             | 50                 | 50      |
| Oro (A+B)                                   | 1 <i>7</i> 0<br>1829,2 | 20,50x9,10<br>67,26x29,86 | 2,8<br>9,19             | 170     | 80            | 60                           | 66             | 150                | 100     |
| Avorio                                      | 66<br>710,44           | 13,70x4,90<br>44,95x16,08 | 2,7<br>8,85             | 50      | 30            | 20                           | 15             | 50                 | 30      |
| Ambra (A)°                                  | 87<br>936,5            | 13,00x6,70<br>44,95x22,00 | 2,90-3,30<br>9,51-10,82 | 75      | 50            | 30                           | 32             | 90                 | 60      |
| Ambra (B)°                                  | 73<br>785,8            | 11,00x6,70<br>36,10x22,00 | 2,90-3,30<br>9,51-10,82 | 60      | 40            | 22                           | 32             | 70                 | 40      |
| Ambra (A+B)°                                | 160<br>1722,28         | 24,20x6,70<br>79,40x22,00 | 2,90-3,30<br>9,51-10,82 | 160     | 80            | 55                           | 64             | 160                | 100     |
| N° 4 Studio Junior Suite                    | 28<br>301,39           | 6x4<br>19,67x13,12        | 2,95<br>9,67            |         | -             | 12                           | -              |                    |         |
| Foyer                                       | 180<br>1937,5          | 34x5,50<br>111,5x18,05    | 2,2<br>7,2              |         |               |                              |                |                    |         |
| Bruschetteria Grill&BBQ<br>Restaurant (A)   | 105<br>1130,24         | 11,40x8,90<br>37,40x29,20 | 2,7<br>8,85             |         | -             | -                            | -              |                    | 26      |
| Bruschetteria Grill&BBQ<br>Restaurant (B)   | 110<br>1184,06         | 13,10x8,65<br>42,98x28,38 | 2,90-3,30<br>9,51-10,82 |         |               | -                            | -              |                    | 80      |
| Bruschetteria Grill&BBQ<br>Restaurant (A+B) | 215<br>2314,3          | 24,50x8,90<br>80,38x29,20 | 2,7<br>8,85             |         | -             | -                            | -              | 150                | 106     |
| Garden / reception and restaurant area      | 220<br>2368,13         | 19x14,20<br>62,31x46,57   | -                       | -       | -             | -                            | -              | 50                 | -       |