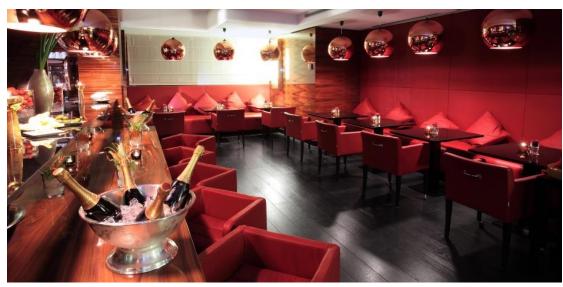

#### Restaurant & Bar

The Bruschetteria Grill & BBQ restaurant delights guests with dishes that skillfully combine the flavours of traditional Italian cooking with international recipes. During the summer you can enjoy an excellent lunch or a candlelight dinner in the pretty, green dehor of the restaurant.

In the intimate setting of its refined interiors, the sophisticated bar is the ideal venue for a superb coffee, a quick lunch or a cocktail.