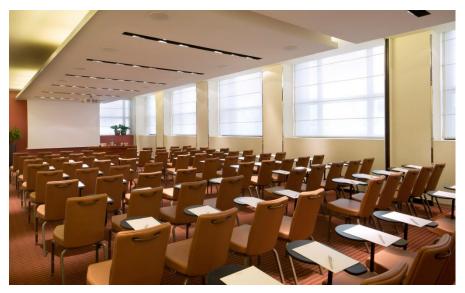

#### **Meetings & Events**

Meeting rooms: 7

Capacity (theatre style): 170 max

The hotel provides 7 bright, spacious and versatile meeting rooms that can host up to 170 people.

All meeting rooms are equipped with hi-tech facilities and a team of professionals is available to support clients to find the perfect solution.

#### Ritz MILANO

| Meeting rooms                               | Area mq / ft.          | L x W mt. / ft.           | Height mt. / ft.        | Theatre | Class<br>room | Conference<br>table/ U-shape | Cabaret style^ | Cocktail reception | Banquet |
|---------------------------------------------|------------------------|---------------------------|-------------------------|---------|---------------|------------------------------|----------------|--------------------|---------|
| Platino (A)                                 | 107<br>1151,32         | 11,00x9,30<br>36,09x30,51 | 2,8<br>9,19             | 80      | 50            | 34                           | 50             | 100                | 60      |
| Platino (B)                                 | 63<br>677,88           | 6,80x9,30<br>22,31x30,51  | 2,8<br>9,19             | 40      | 30            | 18                           | 16             | 40                 | 40      |
| Platino (A+B)                               | 1 <i>7</i> 0<br>1829,2 | 17,90x9,30<br>58,73x30,51 | 2,8<br>9,19             | 170     | 80            | 50                           | 66             | 160                | 100     |
| Oro (A)                                     | 94<br>1011,44          | 10,40x9,10<br>34,12x29,86 | 2,8<br>9,19             | 80      | 50            | 34                           | 50             | 100                | 50      |
| Oro (B)                                     | 76<br>817,76           | 8,30x9,10<br>27,23x29,86  | 2,8<br>9,19             | 50      | 30            | 28                           | 16             | 50                 | 50      |
| Oro (A+B)                                   | 1 <i>7</i> 0<br>1829,2 | 20,50x9,10<br>67,26x29,86 | 2,8<br>9,19             | 170     | 80            | 60                           | 66             | 150                | 100     |
| Avorio                                      | 66<br>710,44           | 13,70x4,90<br>44,95x16,08 | 2,7<br>8,85             | 50      | 30            | 20                           | 15             | 50                 | 30      |
| Ambra (A)°                                  | 87<br>936,5            | 13,00x6,70<br>44,95x22,00 | 2,90-3,30<br>9,51-10,82 | 75      | 50            | 30                           | 32             | 90                 | 60      |
| Ambra (B)°                                  | 73<br>785,8            | 11,00x6,70<br>36,10x22,00 | 2,90-3,30<br>9,51-10,82 | 60      | 40            | 22                           | 32             | 70                 | 40      |
| Ambra (A+B)°                                | 160<br>1722,28         | 24,20x6,70<br>79,40x22,00 | 2,90-3,30<br>9,51-10,82 | 160     | 80            | 55                           | 64             | 160                | 100     |
| N° 4 Studio Junior Suite                    | 28<br>301,39           | 6x4<br>19,67x13,12        | 2,95<br>9,67            |         | -             | 12                           | -              |                    |         |
| Foyer                                       | 180<br>1937,5          | 34x5,50<br>111,5x18,05    | 2,2<br>7,2              |         |               |                              |                |                    |         |
| Bruschetteria Grill&BBQ<br>Restaurant (A)   | 105<br>1130,24         | 11,40x8,90<br>37,40x29,20 | 2,7<br>8,85             |         | -             | -                            | -              |                    | 26      |
| Bruschetteria Grill&BBQ<br>Restaurant (B)   | 110<br>1184,06         | 13,10x8,65<br>42,98x28,38 | 2,90-3,30<br>9,51-10,82 |         |               | -                            | -              |                    | 80      |
| Bruschetteria Grill&BBQ<br>Restaurant (A+B) | 215<br>2314,3          | 24,50x8,90<br>80,38x29,20 | 2,7<br>8,85             |         | -             | -                            | -              | 150                | 106     |
| Garden / reception and restaurant area      | 220<br>2368,13         | 19x14,20<br>62,31x46,57   | -                       | -       | -             | -                            | -              | 50                 | -       |