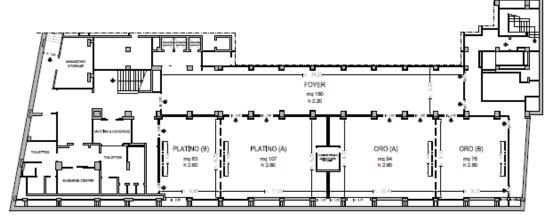

#### Ritz MILANO

| Meeting rooms                               | Area mq / ft.          | L x W mt. / ft.           | Height mt. / ft.        | Theatre | Class<br>room | Conference<br>table/ U-shape | Cabaret style^ | Cocktail reception | Banquet |
|---------------------------------------------|------------------------|---------------------------|-------------------------|---------|---------------|------------------------------|----------------|--------------------|---------|
| Platino (A)                                 | 107<br>1151,32         | 11,00x9,30<br>36,09x30,51 | 2,8<br>9,19             | 80      | 50            | 34                           | 50             | 100                | 60      |
| Platino (B)                                 | 63<br>677,88           | 6,80x9,30<br>22,31x30,51  | 2,8<br>9,19             | 40      | 30            | 18                           | 16             | 40                 | 40      |
| Platino (A+B)                               | 1 <i>7</i> 0<br>1829,2 | 17,90x9,30<br>58,73x30,51 | 2,8<br>9,19             | 170     | 80            | 50                           | 66             | 160                | 100     |
| Oro (A)                                     | 94<br>1011,44          | 10,40x9,10<br>34,12x29,86 | 2,8<br>9,19             | 80      | 50            | 34                           | 50             | 100                | 50      |
| Oro (B)                                     | 76<br>817,76           | 8,30x9,10<br>27,23x29,86  | 2,8<br>9,19             | 50      | 30            | 28                           | 16             | 50                 | 50      |
| Oro (A+B)                                   | 1 <i>7</i> 0<br>1829,2 | 20,50x9,10<br>67,26x29,86 | 2,8<br>9,19             | 170     | 80            | 60                           | 66             | 150                | 100     |
| Avorio                                      | 66<br>710,44           | 13,70x4,90<br>44,95x16,08 | 2,7<br>8,85             | 50      | 30            | 20                           | 15             | 50                 | 30      |
| Ambra (A)°                                  | 87<br>936,5            | 13,00x6,70<br>44,95x22,00 | 2,90-3,30<br>9,51-10,82 | 75      | 50            | 30                           | 32             | 90                 | 60      |
| Ambra (B)°                                  | 73<br>785,8            | 11,00x6,70<br>36,10x22,00 | 2,90-3,30<br>9,51-10,82 | 60      | 40            | 22                           | 32             | 70                 | 40      |
| Ambra (A+B)°                                | 160<br>1722,28         | 24,20x6,70<br>79,40x22,00 | 2,90-3,30<br>9,51-10,82 | 160     | 80            | 55                           | 64             | 160                | 100     |
| N° 4 Studio Junior Suite                    | 28<br>301,39           | 6x4<br>19,67x13,12        | 2,95<br>9,67            |         | -             | 12                           | -              |                    |         |
| Foyer                                       | 180<br>1937,5          | 34x5,50<br>111,5x18,05    | 2,2<br>7,2              |         |               |                              |                |                    |         |
| Bruschetteria Grill&BBQ<br>Restaurant (A)   | 105<br>1130,24         | 11,40x8,90<br>37,40x29,20 | 2,7<br>8,85             |         | -             | -                            | -              |                    | 26      |
| Bruschetteria Grill&BBQ<br>Restaurant (B)   | 110<br>1184,06         | 13,10x8,65<br>42,98x28,38 | 2,90-3,30<br>9,51-10,82 |         |               | -                            | -              |                    | 80      |
| Bruschetteria Grill&BBQ<br>Restaurant (A+B) | 215<br>2314,3          | 24,50x8,90<br>80,38x29,20 | 2,7<br>8,85             |         | -             | -                            | -              | 150                | 106     |
| Garden / reception and restaurant area      | 220<br>2368,13         | 19x14,20<br>62,31x46,57   | -                       | -       | -             | -                            | -              | 50                 | -       |