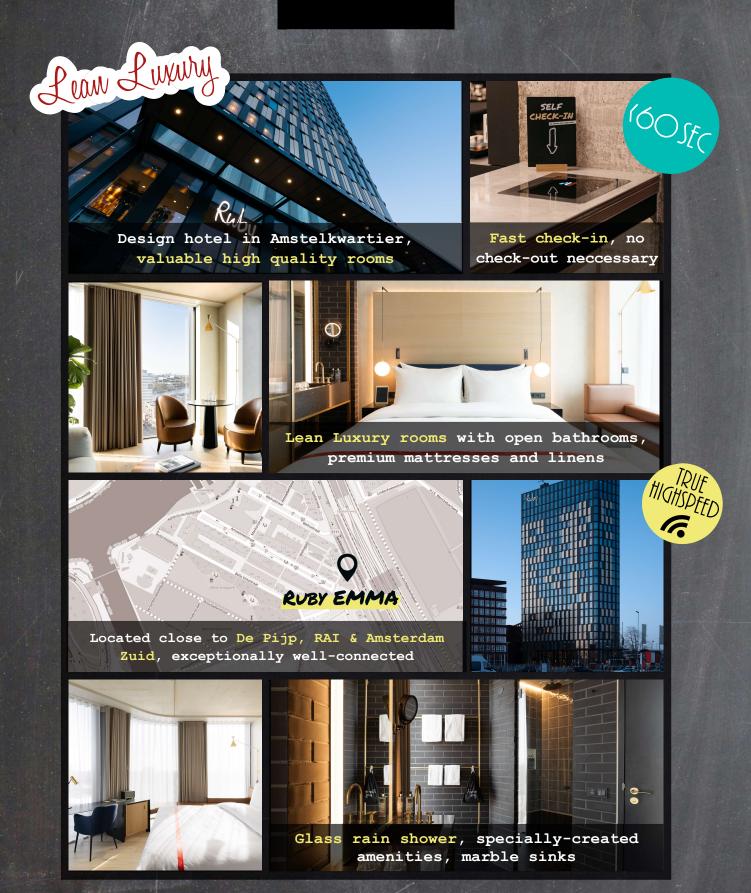

Ruby |

Ruby Emma Hotel // Amstelvlietstraat 4 // 1096 GG Amsterdam

Focus on the essential: a location in the heart of Amstelkwartier, top design and high-quality furnishing. The interior combines elegance with nonchalance. High-quality wood furnishings, open bathrooms with marble sinks, oak-wood plank flooring and dimmable lights create a cosy atmosphere.

### RUBY EMMA HOTEL AMSTERDAM

Amstelvlietstraat 4, 1096 GG Amsterdam

Overlooking Amstelkwartier, one of Amsterdam's newest neighbourhoods, Ruby Emma is exceptionally well connected to the local- and long-distance transportation network. It is a five-minute stroll from the banks of the Amstel and pretty Park Somerlust.

#### LOCATION

- 200m away from Spaklerweg Metro station
- 10 min by train to Amsterdam Centraal station, 30 min to the airport
- Situated close to De Pijp, Amsterdam Zuid and RAI

### LEAN, LOVELY AND GREEN

- Exclusive vintage furniture and design furnishings
- Extra-large beds with pocket-spring mattresses and cosy duvets
- Rainfall shower and soft terry towels
- Specially created high-quality aromatherapeutic Ruby Care bathroom amenities
- LEED Platinum certified (Leadership in Energy & Environmental Design)