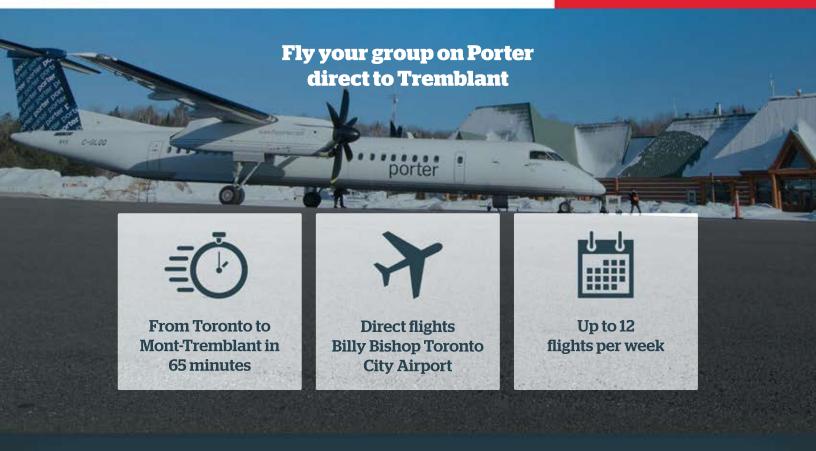

## **Direct flight**

Porter is proposing direct flights from Billy Bishop Toronto City Airport to serve all your business and leisure needs, with connecting flights to Sudbury, Windsor, Thunder Bay and Sault-Ste-Marie.

## Porter | Take a direct flight to Mont-Tremblant from Toronto City Airport

2015-2016 Schedule

| Month                      | Flights per week         | Flight days                                           |
|----------------------------|--------------------------|-------------------------------------------------------|
| December                   | 2 flights per week       | Thursday, Friday, Saturday, Sunday                    |
| January (from December 28) | 4 to 7 flights per week  | Monady, Tuesday, Thursday, Friday, Sunday             |
| February                   | 7 to 12 flights per week | Monday, Tuesday, Thursday, Friday, Sunday             |
| March                      | 8 to 11 flights per week | Monday, Wednesday, Thursday, Friday, Saturday, Sunday |
| March 28 to April 4        | 5 flights per week       | Monday, Thursday, Friday, Sunday                      |