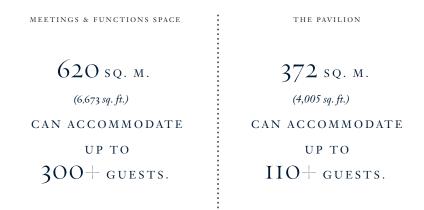

#### MEETINGS

Meeting and function space totaling 620 square meters (6,673 square feet) with 4.8 m (15 feet) ceiling height, will include three multi-function meeting rooms with seating up to 300 guests. All three rooms located on level 36 offer natural day-light.

#### THE PAVILION

An elegant, residential-style meeting and function space located on level 39 will include two combination areas for memorable events with dining space, bars, lounges and show kitchens, all finished and accessorized as in a private home. A total area of 372 square meters (4,005 square feet) will accommodate up to 110 guests.

## 36 TH FLOOR

SALONS

Meeting and function space totaling 620 square meters (6,673 square feet) with 4.8 meters (15 feet) ceiling height, will include three multi-function meeting rooms with seating up to 300 guests. All three rooms located on level 36, offer natural day-light.

### 39 TH FLOOR

PAVILION

An elegant, residential-style meeting and function space located on level 39 will include two combination areas for memorable events with dining space, bars, lounges and show kitchens, all finished and accessorized as in a private home. A total area of 372 square meters (4,005 square feet) will accommodate up to 110 guests.