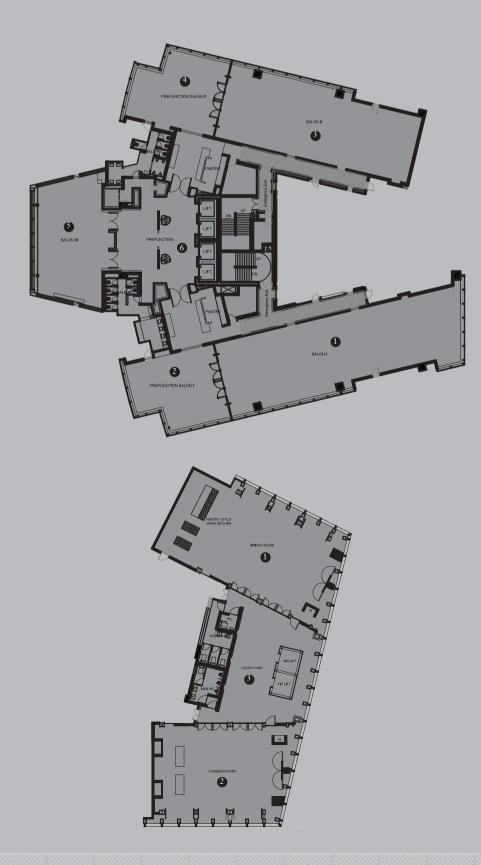

# CAPACITY CHART & FLOOR PLANS

|                       | Area / (SqM) | Dimension(m) | Ceiling (m) | Reception | Banquet | Theater | Classroom | U-Shape | Cabaret | Boardroom |
|-----------------------|--------------|--------------|-------------|-----------|---------|---------|-----------|---------|---------|-----------|
| LEVEL 36 EVENTS FLOOR |              |              |             |           |         |         |           |         |         |           |
| SALON I               | 282          | 29.5 x 9.5   | 4.8         | 300       | 140     | 270     | 108       | 81      | 84      | -         |
| SALON II              | 227          | 24.5 x 9.5   | 4.8         | 240       | I 2 O   | 230     | 86        | 69      | 72      | -         |
| SALON III             | III          | 12.5 x 6.0   | 4.2         | 100       | 60      | 94      | 45        | 26      | 36      | 20        |
| FOYER (EACH)          | 99           | -            | 4.8         | -         | -       | -       | -         | -       | -       | -         |
| LEVEL 39 PAVILION     |              |              |             |           |         |         |           |         |         |           |
| DINING HOUSE          | 128          | 17.7 x 10.3  | 5.2         | 70        | 60      | -       | -         | -       | -       | 24        |
| CONSERVATORY          | 137          | 13.0 x10.5   | 5.2         | 40        | 48      | -       | -         | -       | -       | 20        |
| COURTYARD             | 107          | -            | 7.6         | -         | -       | -       | -         | -       | -       | -         |

- 1 SALON 1
- 2 PREFUNCTION SALON I
- 3 SALON II

- JUNION
- 4 PREFUNCTION SALON II
- 5 SALON III
- 6 PREFUNCTION

- 1 DINING HOUSE
- 2 CONSERVATORY
- 3 COURTYARD