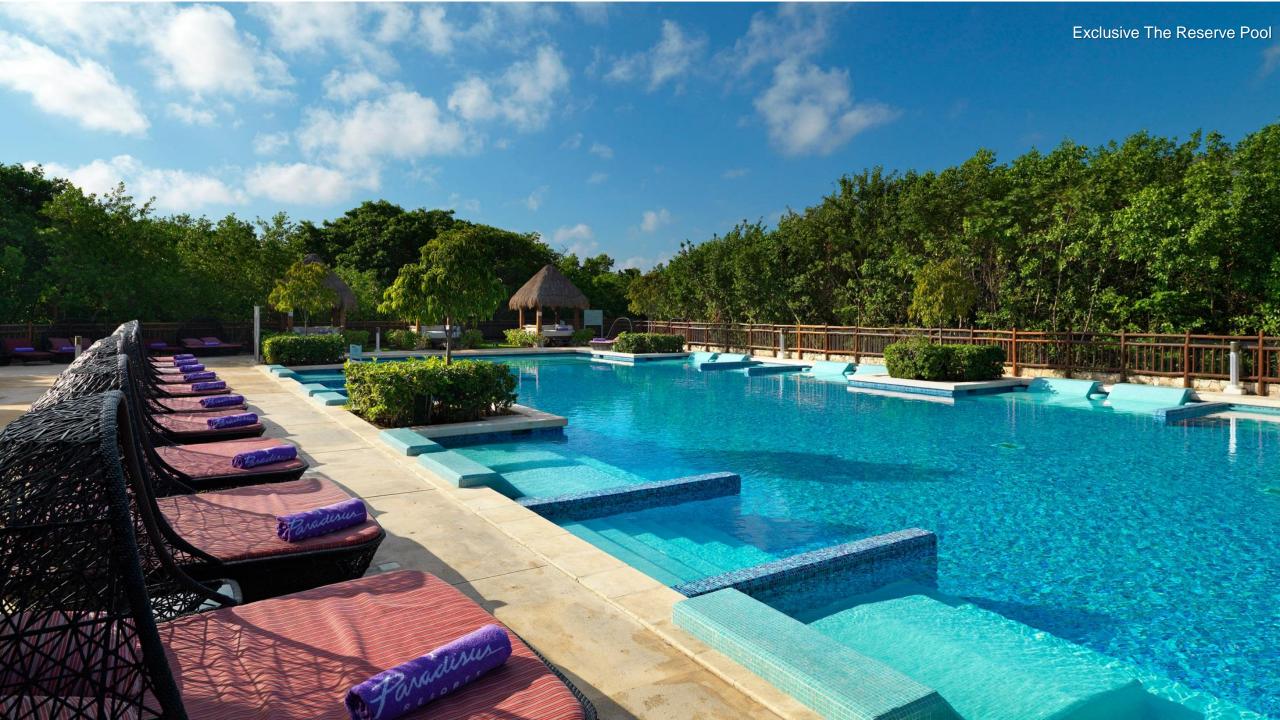

## PARADISUS

Playa del Carmen • Mexico

Playa del Carmen • Mexico

- Beachfront All-inclusive Resort
- 910 lavish Suites, including 126
  Swim-up Suites
  with direct access to
- the pool
- 334 The Reserve Suites and Four Presidential Suites
- New Concept: THE RESERVE with dedicated areas for Everyone and for Adults Only
- Two Sparkling free-form swimming pool with swim-up bar and pool side grill

- · Personalized concierge service
- Exclusive VIP check in/check out
- Assistance with priority reservations for activities and restaurants
- Exclusive pool with valet service
- · Exclusive beach club with valet service
- Oversized suites with luxury amenities designed for both adults and kids
- Customized turn-down service including cookies and milk for kids
- In-room video games
- State of the art kids facilities
- Exclusive activities including BBQ Glamping
- Exclusive areas for adults