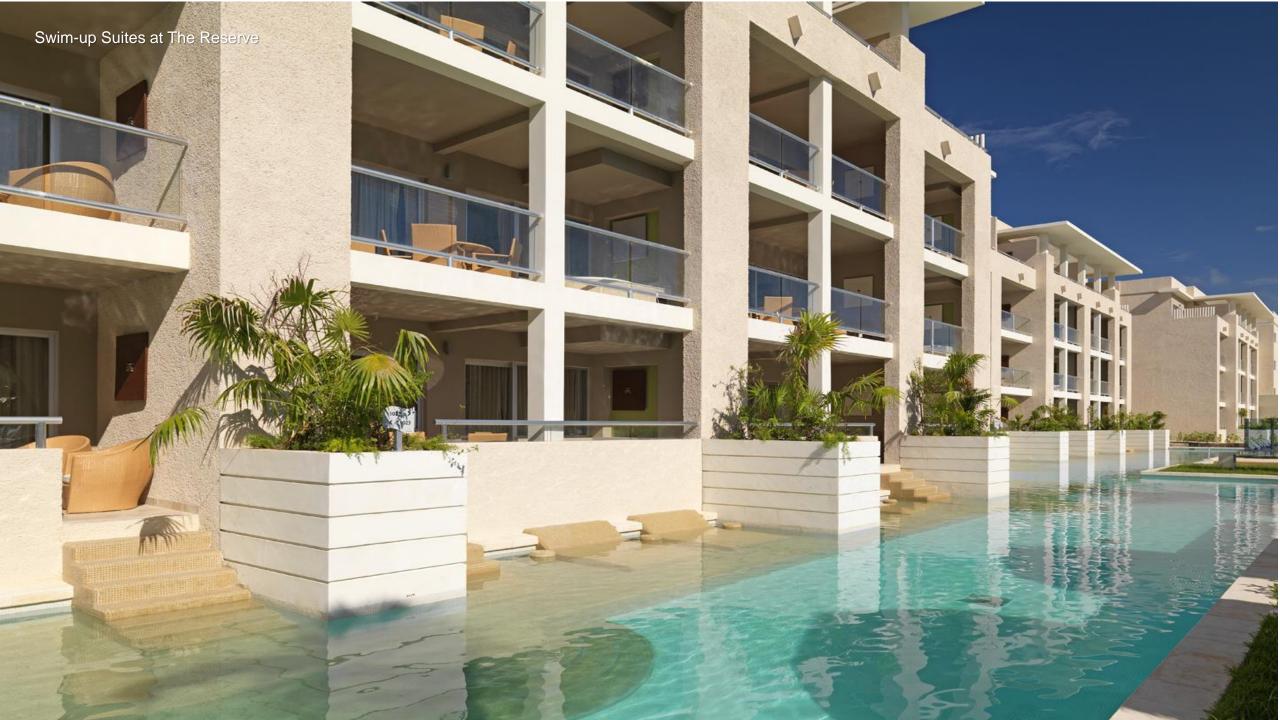

## PARADISUS

Playa del Carmen • Mexico

Playa del Carmen • Mexico

- Beachfront All-inclusive Resort
- 910 lavish Suites, including 126
  Swim-up Suites
  with direct access to
- the pool
- 334 The Reserve Suites and Four Presidential Suites
- New Concept: THE RESERVE with dedicated areas for Everyone and for Adults Only
- Two Sparkling free-form swimming pool with swim-up bar and pool side grill