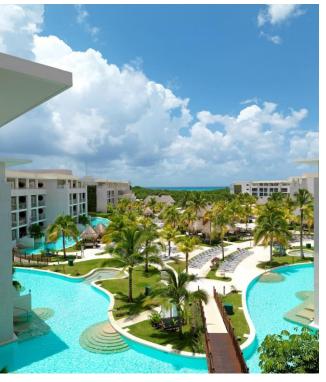

## PARADISUS

Playa del Carmen • Mexico

Playa del Carmen • Mexico

- Beachfront All-inclusive Resort
- 910 lavish Suites, including 126
  Swim-up Suites
  with direct access to
- the pool
- 334 The Reserve Suites and Four Presidential Suites
- New Concept: THE RESERVE with dedicated areas for Everyone and for Adults Only
- Two Sparkling free-form swimming pool with swim-up bar and pool side grill

AT PARADISUS BY MELIÁ

Playa del Carmen • Mexico

An immersive vacation experience for adults, families, and groups. The Reserve offers exclusive opportunities for guests to reconnect and create everlasting memories.

- · Personalized concierge service
- Exclusive VIP check in/check out
- Assistance with priority reservations for activities and restaurants
- Exclusive pool with valet service
- · Exclusive beach club with valet service
- Oversized suites with luxury amenities designed for both adults and kids
- Customized turn-down service including cookies and milk for kids
- In-room video games
- State of the art kids facilities
- Exclusive activities including BBQ Glamping
- Exclusive areas for adults