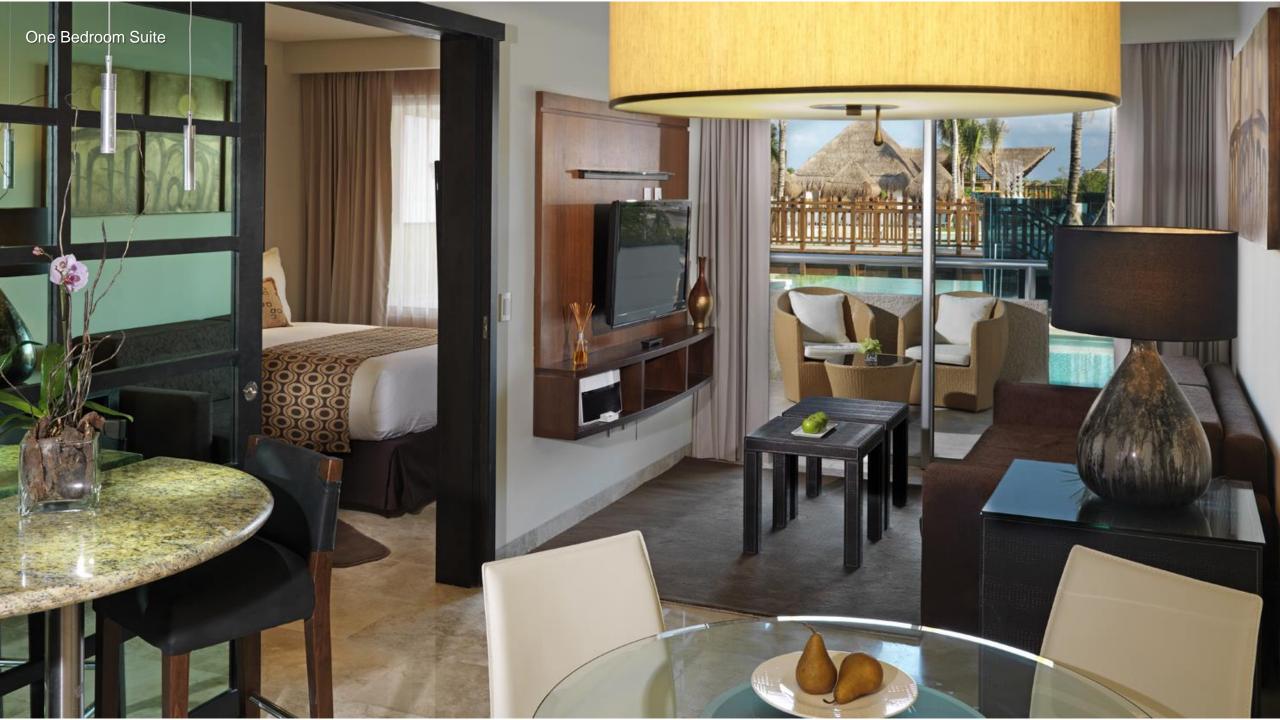

## PARADISUS

Playa del Carmen • Mexico

Playa del Carmen • Mexico

- Beachfront All-inclusive Resort
- 910 lavish Suites, including 126
  Swim-up Suites
  with direct access to
- the pool
- 334 The Reserve Suites and Four Presidential Suites
- New Concept: THE RESERVE with dedicated areas for Everyone and for Adults Only
- Two Sparkling free-form swimming pool with swim-up bar and pool side grill

- · Personalized concierge service
- Exclusive VIP check in/check out
- Assistance with priority reservations for activities and restaurants
- Exclusive pool with valet service
- · Exclusive beach club with valet service
- Oversized suites with luxury amenities designed for both adults and kids
- Customized turn-down service including cookies and milk for kids
- In-room video games
- State of the art kids facilities
- Exclusive activities including BBQ Glamping
- Exclusive areas for adults