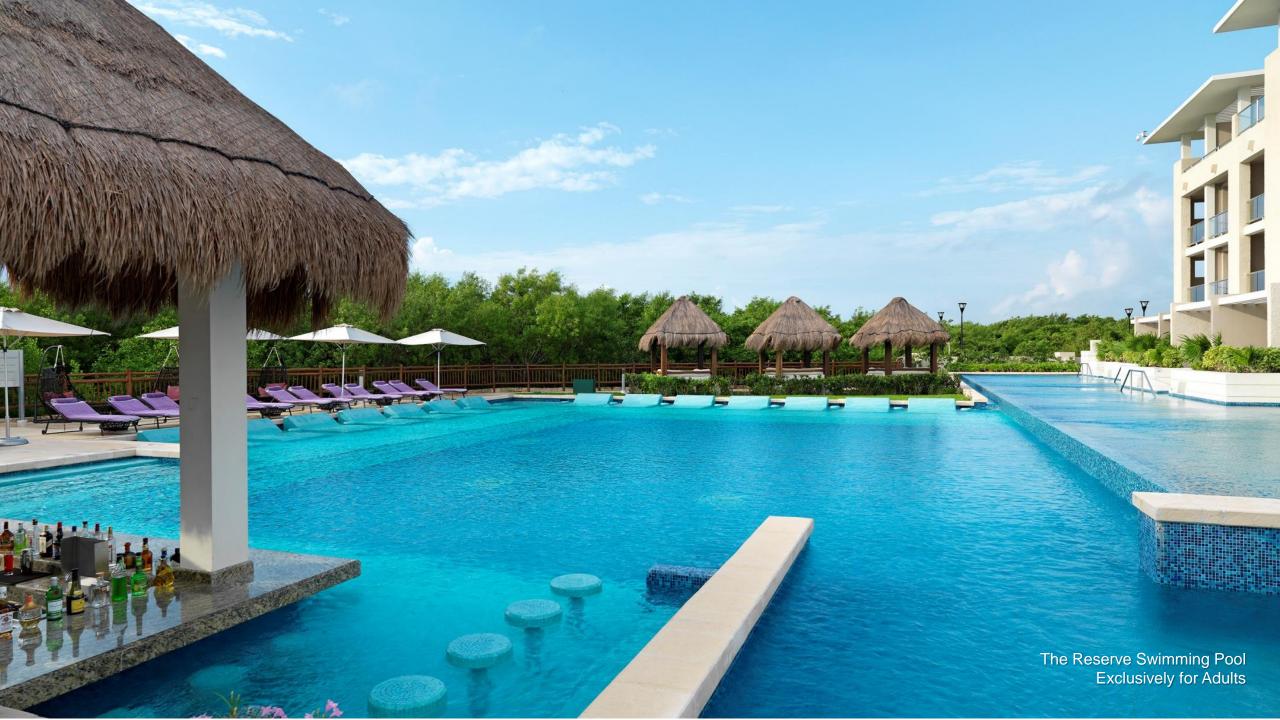

## PARADISUS

Playa del Carmen • Mexico

Playa del Carmen • Mexico

- Beachfront All-inclusive Resort
- 910 lavish Suites, including 126
  Swim-up Suites
  with direct access to
- the pool
- 334 The Reserve Suites and Four Presidential Suites
- New Concept: THE RESERVE with dedicated areas for Everyone and for Adults Only
- Two Sparkling free-form swimming pool with swim-up bar and pool side grill

- · Personalized concierge service
- Exclusive VIP check in/check out
- Assistance with priority reservations for activities and restaurants
- Exclusive pool with valet service
- · Exclusive beach club with valet service
- Oversized suites with luxury amenities designed for both adults and kids
- Customized turn-down service including cookies and milk for kids
- In-room video games
- State of the art kids facilities
- Exclusive activities including BBQ Glamping
- Exclusive areas for adults