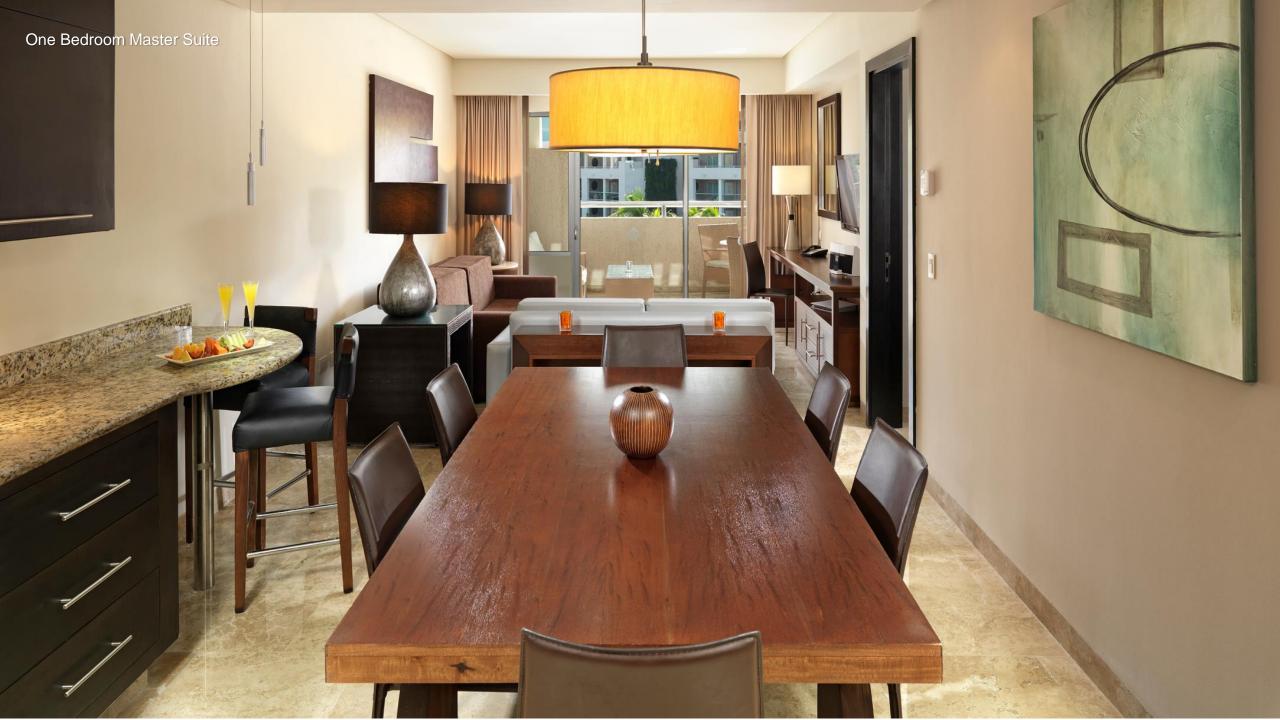

## PARADISUS

Playa del Carmen • Mexico

Playa del Carmen • Mexico

- Beachfront All-inclusive Resort
- 910 lavish Suites, including 126
  Swim-up Suites
  with direct access to
- the pool
- 334 The Reserve Suites and Four Presidential Suites
- New Concept: THE RESERVE with dedicated areas for Everyone and for Adults Only
- Two Sparkling free-form swimming pool with swim-up bar and pool side grill

- · Personalized concierge service
- Exclusive VIP check in/check out
- Assistance with priority reservations for activities and restaurants
- Exclusive pool with valet service
- · Exclusive beach club with valet service
- Oversized suites with luxury amenities designed for both adults and kids
- Customized turn-down service including cookies and milk for kids
- In-room video games
- State of the art kids facilities
- Exclusive activities including BBQ Glamping
- Exclusive areas for adults