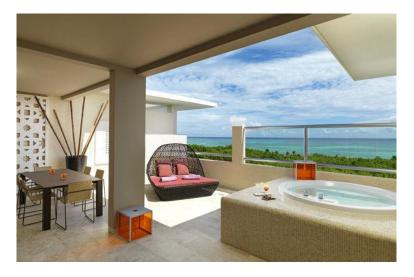

## PARADISUS

Playa del Carmen • Mexico

Playa del Carmen • Mexico

- Beachfront All-inclusive Resort
- 910 lavish Suites, including 126
  Swim-up Suites
  with direct access to
- the pool
- 334 The Reserve Suites and Four Presidential Suites
- New Concept: THE RESERVE with dedicated areas for Everyone and for Adults Only
- Two Sparkling free-form swimming pool with swim-up bar and pool side grill

- · Personalized concierge service
- Exclusive VIP check in/check out
- Assistance with priority reservations for activities and restaurants
- Exclusive pool with valet service
- · Exclusive beach club with valet service
- Oversized suites with luxury amenities designed for both adults and kids
- Customized turn-down service including cookies and milk for kids
- In-room video games
- State of the art kids facilities
- Exclusive activities including BBQ Glamping
- Exclusive areas for adults