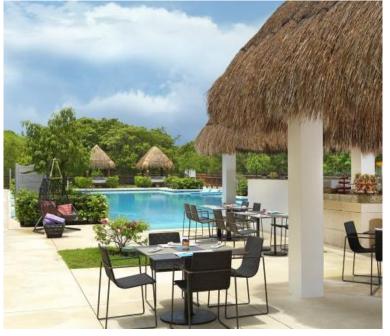

## PARADISUS

Playa del Carmen • Mexico

Playa del Carmen • Mexico

- Beachfront All-inclusive Resort
- 910 lavish Suites, including 126
  Swim-up Suites
  with direct access to
- the pool
- 334 The Reserve Suites and Four Presidential Suites
- New Concept: THE RESERVE with dedicated areas for Everyone and for Adults Only
- Two Sparkling free-form swimming pool with swim-up bar and pool side grill

- Amazing tropical-themed water park.
- Three incredible swimming pools, giant water buckets and five slides are available for family fun.
- Yhi spa oasis to revitalize your body and soul
- Experience the charm of this Playa del Carmen resort surrounded by the Caribbean's warm blue waters.
- Discover an enchanting private bay with pristine beaches and a carefully preserved mangrove coastline