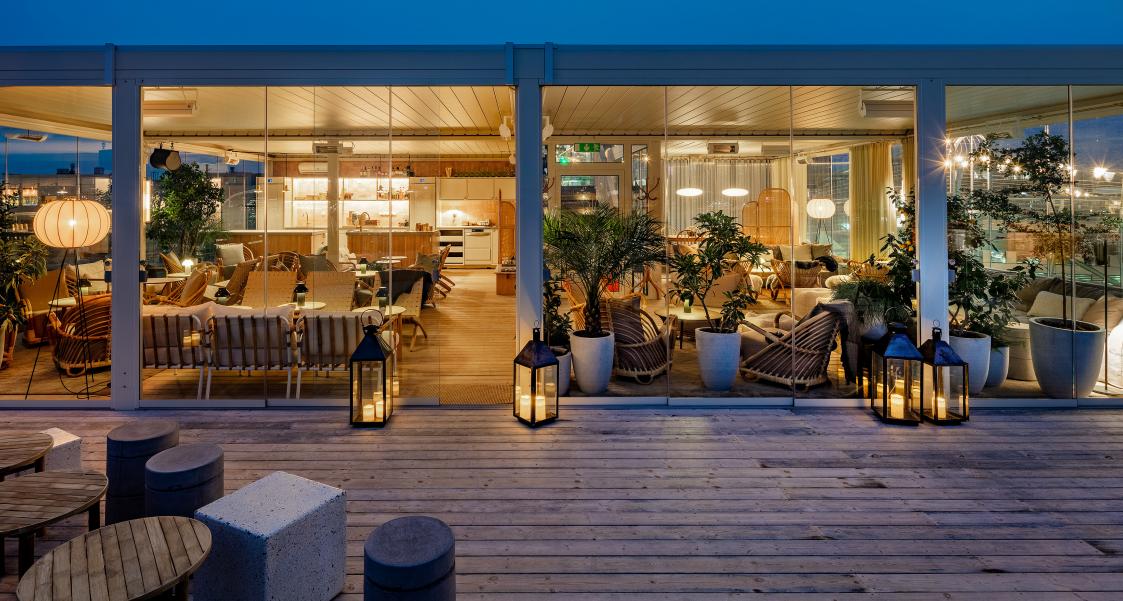

### THE SPACE

With floor-to-ceiling windows and stunning views over central Stockholm, IMA is an architectural love letter to summer: a pergola where the light flows throughout the year with the decor in bright colors and green plants.

Organic and sculptural forms in tactile and natural materials such as limestone, sheepskin, rattan, brass, concrete, linen and oak form the basis of the interior and reflect the ambition and craftsmanship of the Japanese inspired drinks. Iconic design classics blend with contemporary design in a relaxed and elegant mix that gives an intimate character to this poetic rooftop oasis. Whether you are hosting a board room meeting, cocktail reception or an intimate dinner, IMA offers an elegant and exceptional backdrop.