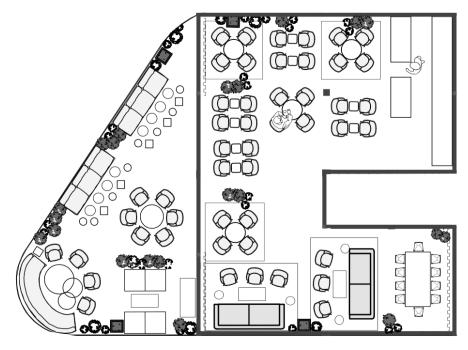

flows throughout the year with the decor in bright colors and green plants.

Organic and sculptural forms in tactile and natural materials such as limestone, sheepskin, rattan, brass, concrete, linen and oak form the basis of the interior and reflect the ambition and craftsmanship of the Japanese inspired drinks. Iconic design classics blend with contemporary design in a relaxed and elegant mix that gives an intimate character to this poetic rooftop oasis. Whether you are hosting a board room meeting, cocktail reception or an intimate dinner, IMA offers an elegant and exceptional backdrop.

### AMENITIES

PA System Semi-Flexible Layout Bar Counter Kitchen Counter Wireless Internet Outside fireplace 65" TV\* Wireless Microphones and headsets\*

\* - Upon request











## PLAN SKETCH



# CAPACITY

65 **Standing Cocktail Reception** (inside)

100

Standing Cocktail Reception (inside + outside)

54 **Seated** Living Room Dinner