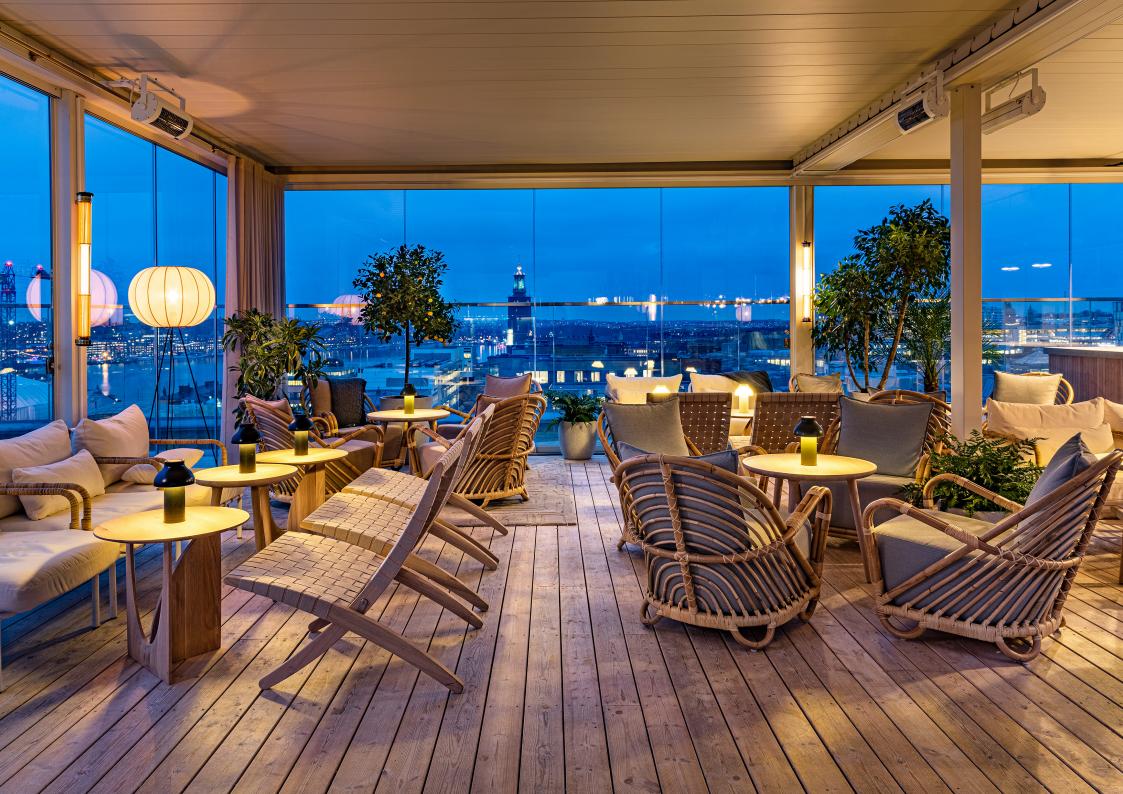

### THE SPACE

With floor-to-ceiling windows and stunning views over central Stockholm, IMA is an architectural love letter to summer: a pergola where the light flows throughout the year with the decor in bright colors and green plants.

Organic and sculptural forms in tactile and natural materials such as limestone, sheepskin, rattan, brass, concrete, linen and oak form the basis of the interior and reflect the ambition and craftsmanship of the Japanese inspired drinks. Iconic design classics blend with contemporary design in a relaxed and elegant mix that gives an intimate character to this poetic rooftop oasis. Whether you are hosting a board room meeting, cocktail reception or an intimate dinner, IMA offers an elegant and exceptional backdrop.