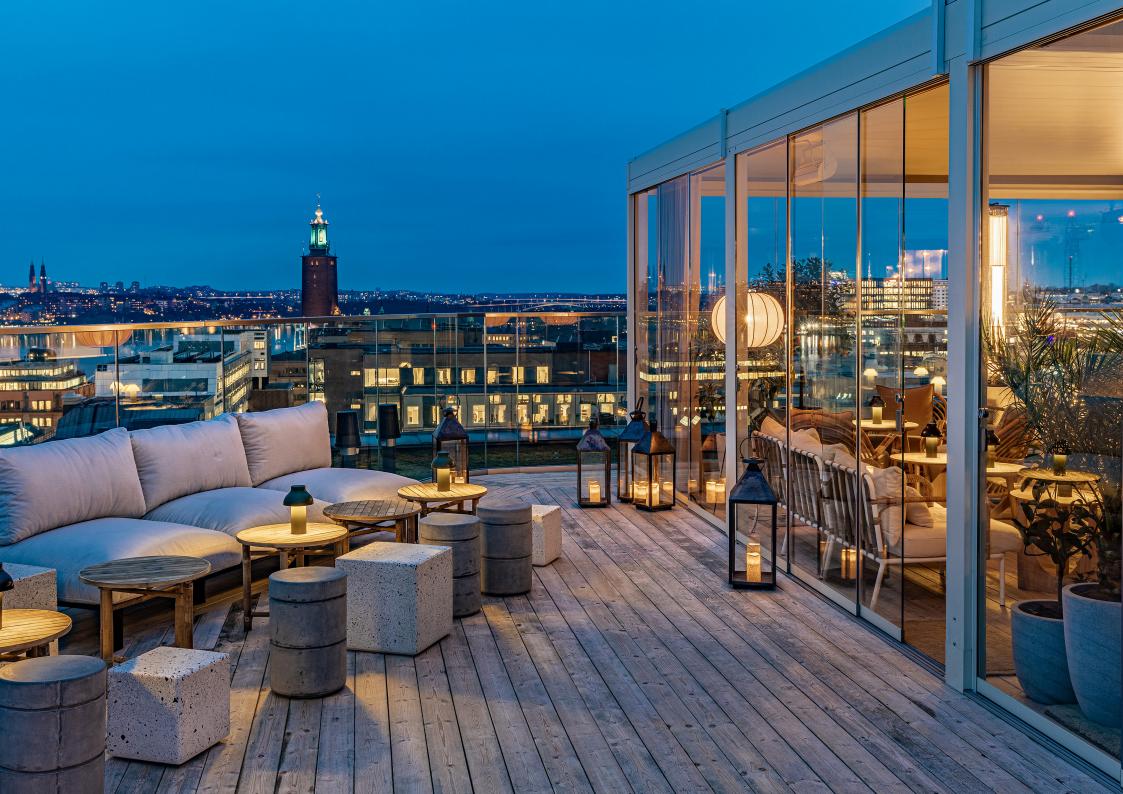

### THE SPACE

With floor-to-ceiling windows and stunning views over central Stockholm, IMA is an architectural love letter to summer: a pergola where the light flows throughout the year with the decor in bright colors and green plants.

Organic and sculptural forms in tactile and natural materials such as limestone, sheepskin, rattan, brass, concrete, linen and oak form the basis of the interior and reflect the ambition and craftsmanship of the Japanese inspired drinks. Iconic design classics blend with contemporary design in a relaxed and elegant mix that gives an intimate character to this poetic rooftop oasis. Whether you are hosting a board room meeting, cocktail reception or an intimate dinner, IMA offers an elegant and exceptional backdrop.