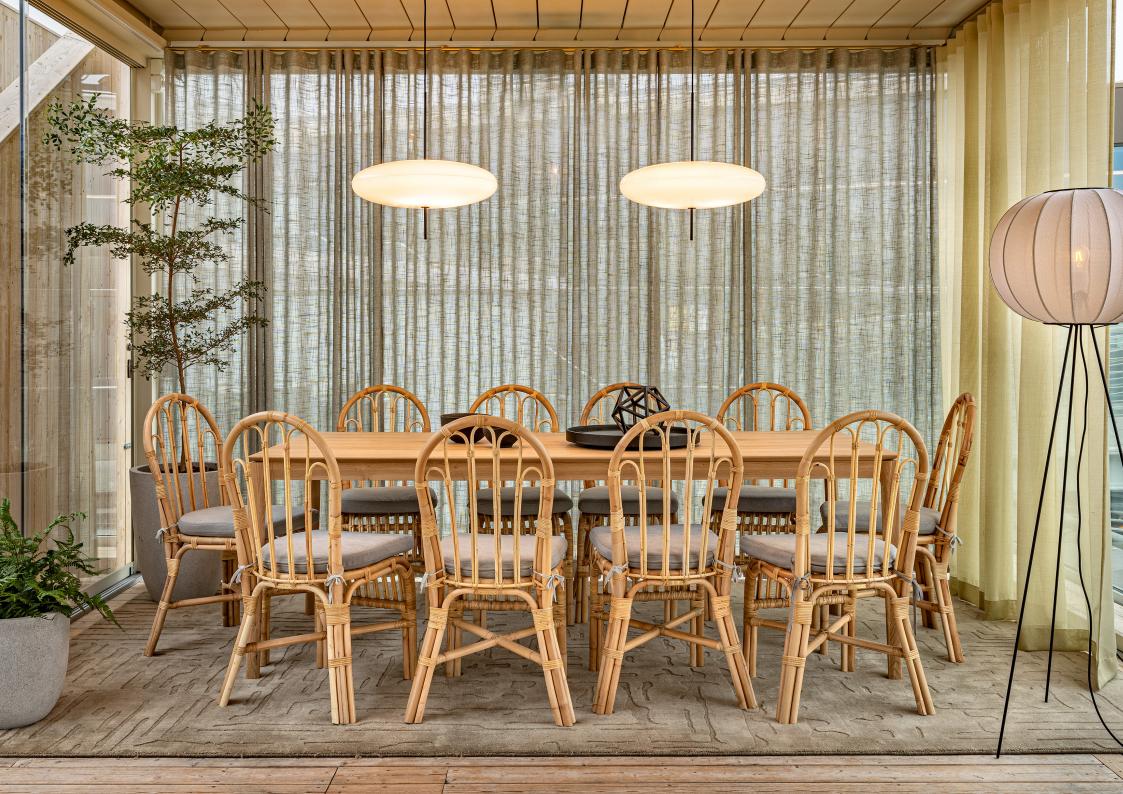

### THE SPACE

With floor-to-ceiling windows and stunning views over central Stockholm, IMA is an architectural love letter to summer: a pergola where the light flows throughout the year with the decor in bright colors and green plants.

Organic and sculptural forms in tactile and natural materials such as limestone, sheepskin, rattan, brass, concrete, linen and oak form the basis of the interior and reflect the ambition and craftsmanship of the Japanese inspired drinks. Iconic design classics blend with contemporary design in a relaxed and elegant mix that gives an intimate character to this poetic rooftop oasis. Whether you are hosting a board room meeting, cocktail reception or an intimate dinner, IMA offers an elegant and exceptional backdrop.

# CAPACITY

65 **Standing Cocktail Reception** (inside)

100

Standing Cocktail Reception (inside + outside)

54 **Seated** Living Room Dinner