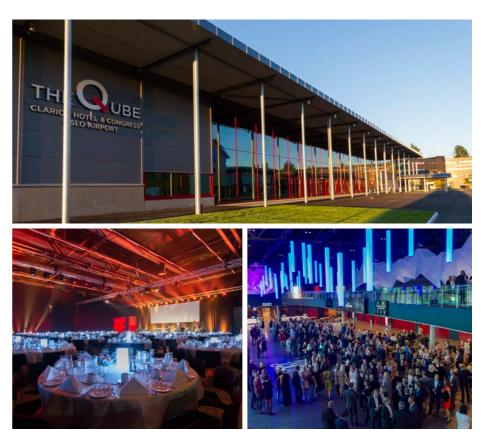

# AUNQUE MEETING PLACE

17 000 m2 | 8000 Conference Guests | Accommodation Capacity - 1400 people | Dining Guest Capacity 4500 persons

CLARION HOTEL & CONGRESS OSLO AIRPORT BY NORDIC CHOICE

Clarion Hotel

## **CLARION HOTEL & CONGRESS OSLO AIRPORT - THE QUBE**

In 2014, the congress hall, The Qube, opened its doors. With it, Clarion Hotel & Congress Oslo Airport now offers one of Scandinavia's most complete conference facilities - just minutes from Gardermoen Airport, Norway's largest hub.

With its excellent logistics and flexibility, the possibilities are endless. The conference area is approximately  $17,000 \text{ m}^2$  and has a total capacity for 8000 participants.