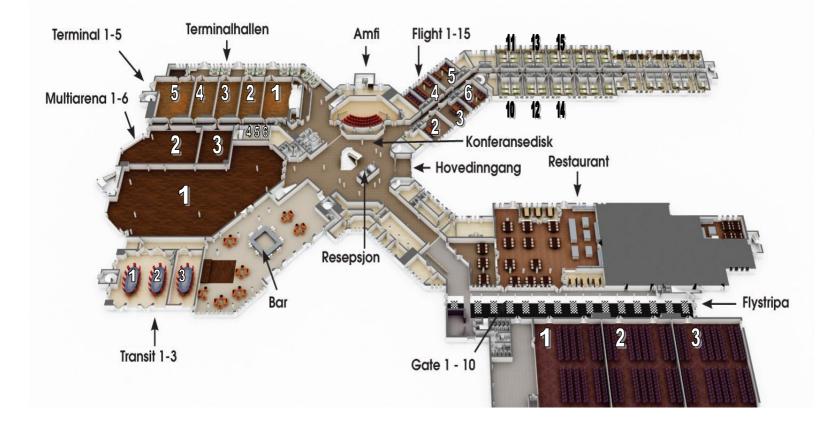

### THE QUBE

| DESCRIPTION           | CIN  | SC  | NT | MT | RT  | LT   | M2   | ROOF     |
|-----------------------|------|-----|----|----|-----|------|------|----------|
| Luftrommet - hele     | 1080 | 870 | -  | -  | 720 | 1000 | 978  | 6,5      |
| Luftrommet 1          | 300  | 230 | -  | -  | 200 | 250  | 326  | 6,5      |
| Luftrommet 2          | 300  | 230 | -  | -  | 200 | 250  | 326  | 6,5      |
| Luftrommet 3          | 300  | 230 | -  | -  | 200 | 250  | 326  | 6,5      |
| Luftrommet 1-2        | 700  | 500 |    |    | 420 | 500  | 652  | 6,5      |
| Luftrommet 2-3        | 700  | 500 |    |    | 420 | 500  | 652  | 6,5      |
| Flystripa -utstilling | -    | -   | -  | -  | -   | -    | 420  | 0        |
| Multiarena 1, 2, 3    | 900  | 700 | -  | -  | 520 | 750  | 1124 | <b>5</b> |
| Multiarena 1          | 600  | 420 |    |    | 380 | 450  | 818  | <b>5</b> |
| Multiarena 2          | 190  | 112 |    |    | 90  | 160  | 206  | <b>5</b> |
| Multiarena 3          | 80   | 60  | 30 | 35 | 60  | 60   | 100  | <b>5</b> |
| Multiarena 2-3        | 320  | 196 |    |    | 150 | 240  | 306  | <b>5</b> |
| Multiarena 4          | 24   | 16  | -  | 14 | -   | -    | 24   | 0        |
| Multiarena 5          | 24   | 16  | -  | 14 | -   | -    | 24   | 0        |
| Multiarena 6          | 24   | 16  | -  | 14 | -   | -    | 24   | 0        |
| Terminal              | 700  | 450 | -  | -  | 360 | 450  | 455  | 5        |
| Terminal 1            | 110  | 68  | 28 | 22 | 63  | 60   | 77   | <b>5</b> |
| Terminal 2            | 80   | 60  | 35 | 32 | 54  | 60   | 77   | <b>5</b> |
| Terminal 3            | 80   | 60  | 35 | 32 | 54  | 60   | 77   | <b>5</b> |
| Terminal 4            | 80   | 60  | 35 | 32 | 54  | 60   | 77   | <b>5</b> |
| Terminal 5            | 120  | 80  | 35 | 22 | 72  | 80   | 120  | <b>5</b> |
| Terminal 1-2          | 180  | 130 | 55 | 55 | 126 | 176  | 154  | <b>5</b> |
| Terminal 1-3          | 300  | 200 |    |    | 216 | 280  | 231  | <b>5</b> |
| Terminal 1-4          | 480  | 336 |    |    | 288 | 320  | 308  | 0        |
| Terminal 2-3          | 160  | 120 | 40 | 40 | 108 | 120  | 154  | <b>5</b> |
| Terminal 2-4          | 300  | 208 |    |    | 162 | 200  | 231  | <b>5</b> |
| Terminal 2-5          | 500  | 316 |    |    | 252 | 300  | 351  | <b>5</b> |
| Terminal 3-4          | 160  | 134 | 40 | 40 | 108 | 120  | 154  | <b>5</b> |
| Terminal 3-5          | 360  | 228 |    |    | 180 | 240  | 280  | <b>5</b> |
| Terminal 4-5          | 220  | 154 |    |    | 126 | 160  | 197  | <b>5</b> |
| Terminalhallen        | 0    | -   | -  | -  | -   | -    | 140  | 2,8      |
|                       |      |     |    |    |     |      |      |          |

| DESCRIPTION           | CIN  | SC   | NT | MT | RT   | LT   | M2    | ROOF |
|-----------------------|------|------|----|----|------|------|-------|------|
| Transit 1             | 70   | 60   | 35 | 32 | 54   | 60   | 99    | 2,8  |
| Transit 2             | 65   | 55   | 35 | 32 | 45   | 50   | 84    | 2,8  |
| Transit 1-2           | 140  | 112  | 40 | 32 | 108  | 120  | 183   | 2,8  |
| Transit 3             | 0    | 60   | 35 | 32 | 54   | 60   | 84    | 2,8  |
| Transithallen         | 0    | -    | -  | -  | -    | -    | -     | -    |
| Amfi                  | 100  | -    | -  | -  | -    | -    | 139   | 2,8  |
| Flight 2 - Flight 6   | 30   | 24   | 19 | 20 |      |      | 53    | 2,25 |
| Flight 10 - Flight 15 | -    | -    | -  | 10 | -    | -    | 20    | 2,4  |
| Gate 1 - Gate 10      | -    | -    | -  | 10 | -    | -    | 23    | 2,2  |
| Qube Arena            | 6000 | 4400 | -  | -  | 4000 | 5000 | 5773  | 8    |
| Qube 1                | 2500 | 2000 | -  | -  | 1800 | 2000 | 2787  | 8    |
| Qube 2                | 2500 | 2000 | -  | -  | 1800 | 2000 | 2771  | 8    |
| Qube 3                | 450  | 288  | -  | -  | 200  | 300  | 408   | 4,3  |
| Qube 4                | 320  | 176  | -  | -  | 100  | 200  | 290   | 4,3  |
| Qube 5                | 100  | 70   | -  | -  | -    | -    | 102   | 4,3  |
| Qube 6                | 100  | 70   | -  | -  | -    | -    | 100,6 | 4,3  |