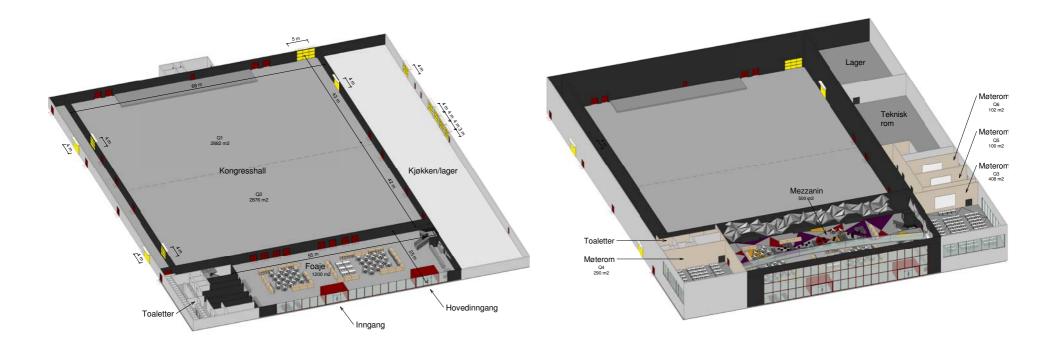

### THE QUBE

| DESCRIPTION           | CIN  | SC  | NT | MT | RT  | LT   | M2   | ROOF     |
|-----------------------|------|-----|----|----|-----|------|------|----------|
| Luftrommet - hele     | 1080 | 870 | -  | -  | 720 | 1000 | 978  | 6,5      |
| Luftrommet 1          | 300  | 230 | -  | -  | 200 | 250  | 326  | 6,5      |
| Luftrommet 2          | 300  | 230 | -  | -  | 200 | 250  | 326  | 6,5      |
| Luftrommet 3          | 300  | 230 | -  | -  | 200 | 250  | 326  | 6,5      |
| Luftrommet 1-2        | 700  | 500 |    |    | 420 | 500  | 652  | 6,5      |
| Luftrommet 2-3        | 700  | 500 |    |    | 420 | 500  | 652  | 6,5      |
| Flystripa -utstilling | -    | -   | -  | -  | -   | -    | 420  | 0        |
| Multiarena 1, 2, 3    | 900  | 700 | -  | -  | 520 | 750  | 1124 | <b>5</b> |
| Multiarena 1          | 600  | 420 |    |    | 380 | 450  | 818  | <b>5</b> |
| Multiarena 2          | 190  | 112 |    |    | 90  | 160  | 206  | <b>5</b> |
| Multiarena 3          | 80   | 60  | 30 | 35 | 60  | 60   | 100  | <b>5</b> |
| Multiarena 2-3        | 320  | 196 |    |    | 150 | 240  | 306  | <b>5</b> |
| Multiarena 4          | 24   | 16  | -  | 14 | -   | -    | 24   | 0        |
| Multiarena 5          | 24   | 16  | -  | 14 | -   | -    | 24   | 0        |
| Multiarena 6          | 24   | 16  | -  | 14 | -   | -    | 24   | 0        |
| Terminal              | 700  | 450 | -  | -  | 360 | 450  | 455  | 5        |
| Terminal 1            | 110  | 68  | 28 | 22 | 63  | 60   | 77   | <b>5</b> |
| Terminal 2            | 80   | 60  | 35 | 32 | 54  | 60   | 77   | <b>5</b> |
| Terminal 3            | 80   | 60  | 35 | 32 | 54  | 60   | 77   | <b>5</b> |
| Terminal 4            | 80   | 60  | 35 | 32 | 54  | 60   | 77   | <b>5</b> |
| Terminal 5            | 120  | 80  | 35 | 22 | 72  | 80   | 120  | <b>5</b> |
| Terminal 1-2          | 180  | 130 | 55 | 55 | 126 | 176  | 154  | <b>5</b> |
| Terminal 1-3          | 300  | 200 |    |    | 216 | 280  | 231  | <b>5</b> |
| Terminal 1-4          | 480  | 336 |    |    | 288 | 320  | 308  | 0        |
| Terminal 2-3          | 160  | 120 | 40 | 40 | 108 | 120  | 154  | <b>5</b> |
| Terminal 2-4          | 300  | 208 |    |    | 162 | 200  | 231  | <b>5</b> |
| Terminal 2-5          | 500  | 316 |    |    | 252 | 300  | 351  | <b>5</b> |
| Terminal 3-4          | 160  | 134 | 40 | 40 | 108 | 120  | 154  | <b>5</b> |
| Terminal 3-5          | 360  | 228 |    |    | 180 | 240  | 280  | <b>5</b> |
| Terminal 4-5          | 220  | 154 |    |    | 126 | 160  | 197  | <b>5</b> |
| Terminalhallen        | 0    | -   | -  | -  | -   | -    | 140  | 2,8      |
|                       |      |     |    |    |     |      |      |          |

| DESCRIPTION           | CIN  | SC   | NT | MT | RT   | LT   | M2    | ROOF |
|-----------------------|------|------|----|----|------|------|-------|------|
| Transit 1             | 70   | 60   | 35 | 32 | 54   | 60   | 99    | 2,8  |
| Transit 2             | 65   | 55   | 35 | 32 | 45   | 50   | 84    | 2,8  |
| Transit 1-2           | 140  | 112  | 40 | 32 | 108  | 120  | 183   | 2,8  |
| Transit 3             | 0    | 60   | 35 | 32 | 54   | 60   | 84    | 2,8  |
| Transithallen         | 0    | -    | -  | -  | -    | -    | -     | -    |
| Amfi                  | 100  | -    | -  | -  | -    | -    | 139   | 2,8  |
| Flight 2 - Flight 6   | 30   | 24   | 19 | 20 |      |      | 53    | 2,25 |
| Flight 10 - Flight 15 | -    | -    | -  | 10 | -    | -    | 20    | 2,4  |
| Gate 1 - Gate 10      | -    | -    | -  | 10 | -    | -    | 23    | 2,2  |
| Qube Arena            | 6000 | 4400 | -  | -  | 4000 | 5000 | 5773  | 8    |
| Qube 1                | 2500 | 2000 | -  | -  | 1800 | 2000 | 2787  | 8    |
| Qube 2                | 2500 | 2000 | -  | -  | 1800 | 2000 | 2771  | 8    |
| Qube 3                | 450  | 288  | -  | -  | 200  | 300  | 408   | 4,3  |
| Qube 4                | 320  | 176  | -  | -  | 100  | 200  | 290   | 4,3  |
| Qube 5                | 100  | 70   | -  | -  | -    | -    | 102   | 4,3  |
| Qube 6                | 100  | 70   | -  | -  | -    | -    | 100,6 | 4,3  |