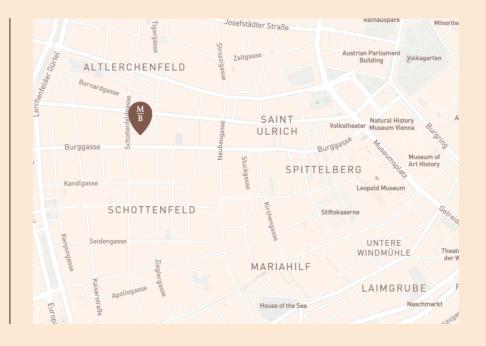

## LOCATION

Vienna's 7<sup>th</sup> District is known as the young, vibrant and creative heart of the city, and Max Brown 7<sup>th</sup> District is perfectly situated for you to see it all. You're within walking distance to the city centre and all of Vienna's highlights.

SCHLOSS SCHÖNBRUNN 3 km / 33 mins / subway

MARIAHILFER STABE 900 m / 11 mins / walk WESTBAHNHOF 1.1 km / 14 mins / walk

VIENNA INTERNATIONAL AIRPORT 20.3 km / 16 mins / train WIEN CONGRESS CENTER 6.3 km / 29 mins / subway

STAATSOPER 2.2 km / 19 mins / tram