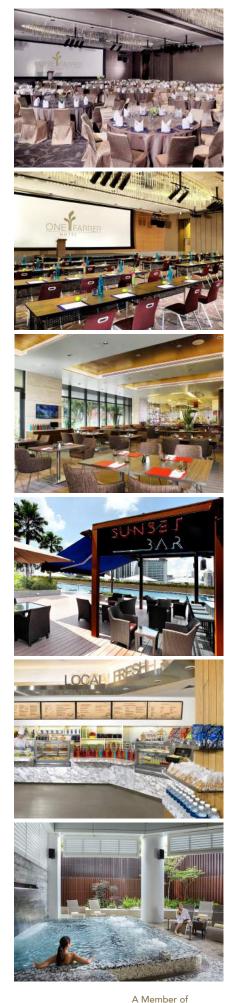

# CONFERENCE CENTRE

Equipped with the latest state-of-the-art facilities, the One Farrer Grand Ballroom and meeting rooms offer the ideal venue for conferences, events and special occasions. All meeting rooms come with natural daylight, with one 13-metre video screen and two 4.5-metre screen in the Grand Ballroom.

# DINING

## ESCAPE RESTAURANT & LOUNGE

Open 24/7, Escape presents a lifestyle dining experience featuring an interactive kitchen serving a varied selection of local and international specialties. The lounge is also a perfect place for a quick snack or refreshing beverage, with fine wines, cocktails and spirits.

### SUNSET BAR

A casual poolside bar serving classic comfort food such as mouth-watering burgers and pizzas paired with craft beers and cocktails. A perfect location to enjoy breathtaking sunsets.

### LOCAL FRESH SEASONAL (LFS)

A modern urban deli with a casual atmosphere catering to patrons from all walks of life.

# SPA RETREAT

Featuring an Olympic-sized swimming pool, Japanese-style onsens, reflexology walks, relaxation gardens and comprehensive fitness facilities; the One Farrer Spa Retreat features opulent treatment suites to enhance one's wellbeing through massage and spa treatments.