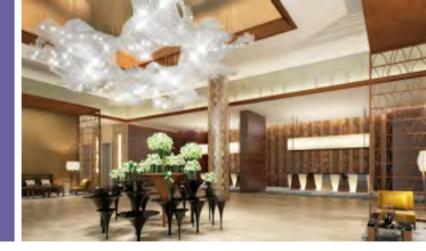

### RESTAURANTS & LOUNGES

- Fifty Sixth Avenue Diner A lively and stylish restaurant offering well-known American comfort food and traditional favorites from various regions across the United States. The restaurant is open for breakfast, lunch and dinner
- Azure Elegant and chic, this contemporary dining destination offers specialty dishes from the gastronomic heritage of countries that border the Aegean Sea, Greece and Turkey. The restaurant features an open-kitchen concept complete with a wood-fired oven and charcoal grill
- •Tea Lounge This elegant tea lounge serves as an ideal social space for our guests to work, relax and enjoy a fine selection of food and beverages offered from our eclectic lounge menu. Located on the hotel's ground floor the Tea Lounge can be accessed from the Lobby