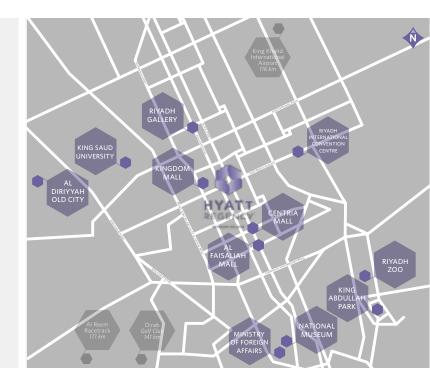

#### LOCATION

Offering intriguing architecture and panoramic views, Hyatt Regency Riyadh Olaya is ideally situated downtown in Olaya Street – a prime location for both business and leisure travelers. From the hotel's location in the heart of the central business district, it is just a two-minute walk to Centria Mall, Olaya Towers and Tahlia Street, where fashion, business and entertainment energize the evenings

### TRANSPORTATION

- King Khalid International Airport is 35 km away
- Riyadh International Convention & Exhibition Center is 10 km away
- King Abdullah Financial District (KAFD) is 12 km away
- Olaya Metro station is only 200 meters away

# POINTS OF INTEREST

- National Museum
- Masmak Fort and Riyadh's oldest souk
- Riyadh Zoo
- Kingdom Mall
- Centria Mall
- Al Faisaliah Mall
- Dirab Golf Club
- Al Reem Race Track
  Wadi Hanifa
- Al Diriyyah Old City
- Desert Safari
- Edge of the World