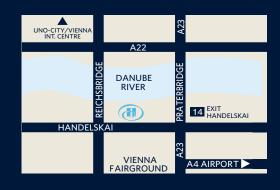

# LOCATION

Hilton Vienna Danube Waterfront is located on the banks of the Danube, just 20 minutes from Vienna International Airport with excellent transport links to the hotel. An underground station is also just a short walk away.