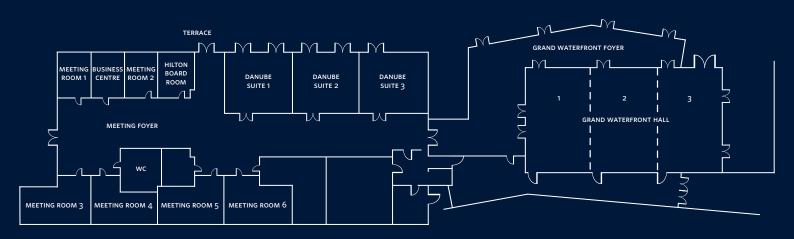

## HERE ON BUSINESS

As a conference and events hotel, Hilton Vienna Danube Waterfront is truly first class. Featuring a total of 13 meeting rooms, all are furnished with innovative technology and can be flexibly designed and arranged. The largest is the Grand Waterfront Hall, offering 345m<sup>2</sup> of space for up to 350 people. All conference rooms are flooded with natural daylight and most have direct access to the Waterfront Terrace. Our dedicated and attentive hosts are always on hand to assist and we provide extensive facilities such as built-in screens, Wi-Fi, adjustable lighting, high-voltage power connections and air conditioning. We are happy to provide additional technical equipment on request.