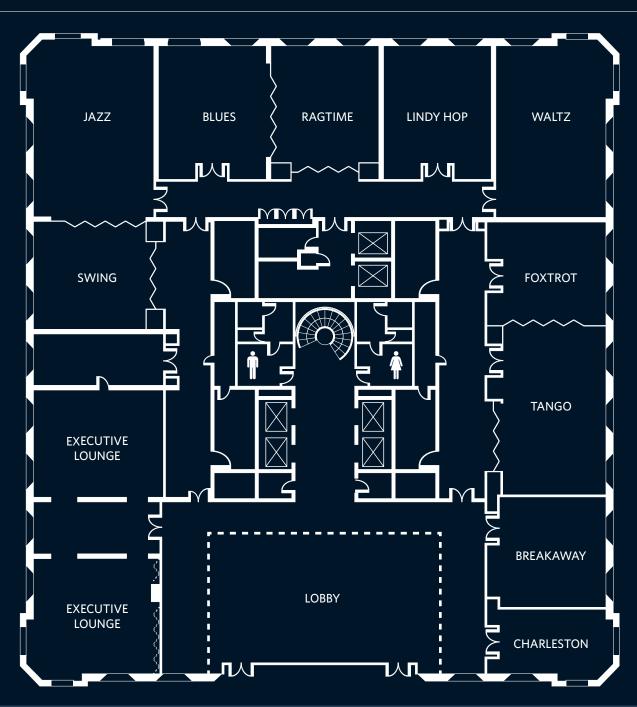

#### **MEETINGS & EVENTS**

Whether it is for a conference, a meeting, or an event, Hilton Vienna Plaza provides the perfect venue to bring your event to life. Facilities include 10 flexible meeting rooms that accommodate up to 165 participants. Appointed with over 70 seats, the spacious Executive Lounge is also situated on the same level and can be reserved for special meetings. Meeting spaces offer natural daylight and are equipped with state-of-the-art

- Individual adjustable sound and lighting system in each room. All rooms air-conditioned.
- Integrated 65" LED TV or screens with additional conferencing technology, e.g. special video conferencing is available upon request.

|                        | Boat | groom J.St | inde Kreis | ite Ciss | Salor | jet gese | dior God | Directions Huch     | D Alego | (Pri Dist | anditioning Daylight |
|------------------------|------|------------|------------|----------|-------|----------|----------|---------------------|---------|-----------|----------------------|
| Charleston             | 14   | _          |            |          |       |          | 2        | 7.62 x 4.25 x 2.85  | 32      |           | •                    |
| Breakaway              | 18   | 24         | 55         | 44       | 40    | 50       | 2        | 8.17 x 7.44 x 2.85  | 61      |           |                      |
| Tango                  | 34   | 36         | 110        | 60       | 48    | 75       | 2        | 11.52 x 7.37 x 2.85 | 85      | •         | •                    |
| Foxtrot                | 18   | 24         | 55         | 38       | 40    | 45       | 2        | 7.75 x 7.39 x 2.85  | 57      | •         |                      |
| Waltz                  | 30   | 37         | 110        | 66       | 64    | 80       | 2        | 12.15 x 7.85 x 2.85 | 95      | •         |                      |
| Lindy Hop              | 24   | 30         | 80         | 40       | 40    | 60       | 2        | 8.35 x 7.65 x 2.85  | 64      | •         | •                    |
| Ragtime                | 28   | 27         | 70         | 33       | 40    | 60       | 2        | 8.35 x 7.65 x 2.85  | 64      | •         | •                    |
| Blues                  | 22   | 27         | 70         | 44       | 40    | 60       | 2        | 7.65 x 8.35 x 2.85  | 64      | •         | •                    |
| Jazz                   | 36   | 37         | 120        | 66       | 72    | 80       | 2        | 12.15 x 8.5 x 2.85  | 103     | •         | •                    |
| Swing                  | 18   | 24         | 60         | 50       | 40    | 60       | 2        | 7.65 x 8.5 x 2.85   | 65      | •         | •                    |
| COMBINED MEETING ROOMS |      |            |            |          |       |          |          |                     |         |           |                      |
| Tango & Foxtrot        | 64   | 63         | 155        | 100      | 88    | 130      | 2        | 19.27 x 7.37 x 2.85 | 142     | •         | •                    |
| Ragtime & Blues        | 52   | 54         | 140        | 86       | 80    | 120      | 2        | 15.3 x 8.35 x 2.85  | 128     | •         | •                    |
| Jazz & Swing           | 64   | 75         | 165        | 105      | 96    | 140      | 2        | 19.8 x 8.5 x 2.85   | 168     | •         | •                    |