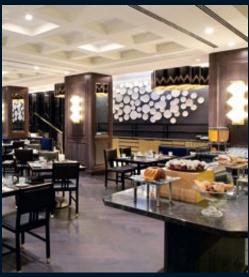

#### **BRASSERIE & BAR ÉMILE**

Start your day with a delicious breakfast in the unique atmosphere of the Brasserie & Bar ÉMILE. Spoil yourself at lunch and dinner time with popular drinks and exclusive French-Austrian dishes served with the freshest ingredients, such as our Coq au Vin, Bouillabaisse and Crêpe Suzette.