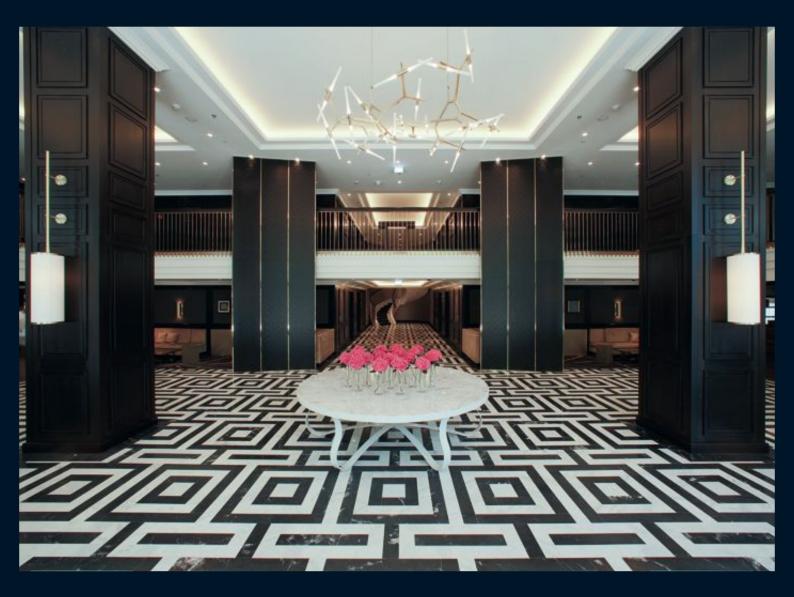

# HILTON VIENNA PLAZA THE FACTS

After an extensive renovation in 2014, Hilton Vienna Plaza is sure to impress with its unique 1920's atmosphere and exclusive design. Enjoy spacious guest rooms with upscale amenities and warm, professional service. Fine dining and flexible, state-of-the-art meeting facilities make it an ideal destination for leisure or business travel. Situated on the historic Ring Boulevard, this stylish hotel is only a 10-minute walk from the city centre, close to the shopping streets and the magnificent attractions Vienna has to offer.

## AT A GLANCE

- Situated on the historic Ring Boulevard in the city centre
- Newly refurbished in Art Deco style
- 254 spacious guest rooms, Penthouse Floor with private balconies
- 10 flexible meeting rooms for up to 165 persons
- Executive Lounge
- Fitness Centre open 24 hours, 7 days a week