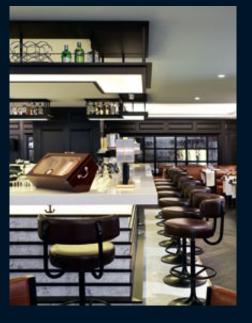

#### **BRASSERIE & BAR ÉMILE**

Start your day with a delicious breakfast in the unique atmosphere of the Brasserie & Bar ÉMILE. Spoil yourself at lunch and dinner time with popular drinks and exclusive French-Austrian dishes served with the freshest ingredients, such as our Coq au Vin, Bouillabaisse and Crêpe Suzette.

Gather with family, friends and colleagues in ÉMILE's Bar area and relax with one of our special Martinis or an Absinthe.