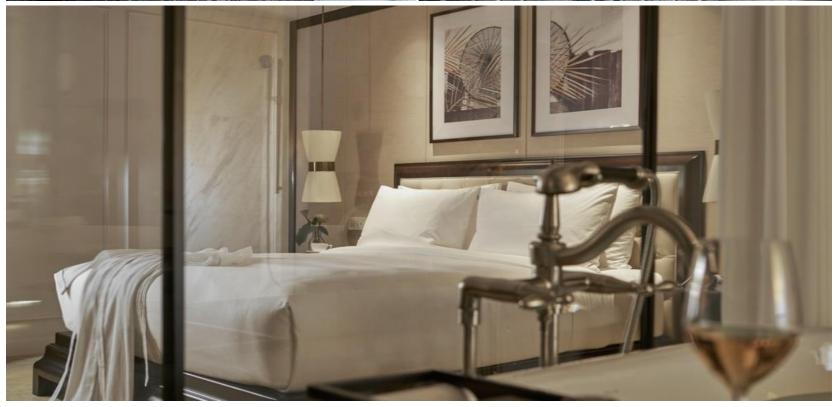

# 180 Guest Rooms43 Serviced Apartments

### **Guest Rooms**

| Room Type                 | Area (m2) | Number |
|---------------------------|-----------|--------|
| Deluxe (King)             | 30        | 24     |
| Premium (King/Twin)       | 34        | 121    |
| Premium Club King         | 38        | 16     |
| Junior Suite (King)       | 55        | 16     |
| Mai Suite (King)          | 67        | 2      |
| Presidential Suite (King) | 139       | 1      |
|                           |           |        |