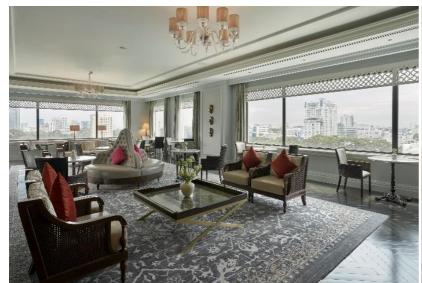

# 180 Guest Rooms43 Serviced Apartments

### **Guest Rooms**

| Room Type                 | Area (m2) | Number |
|---------------------------|-----------|--------|
| Deluxe (King)             | 30        | 24     |
| Premium (King/Twin)       | 34        | 121    |
| Premium Club King         | 38        | 16     |
| Junior Suite (King)       | 55        | 16     |
| Mai Suite (King)          | 67        | 2      |
| Presidential Suite (King) | 139       | 1      |
|                           |           |        |