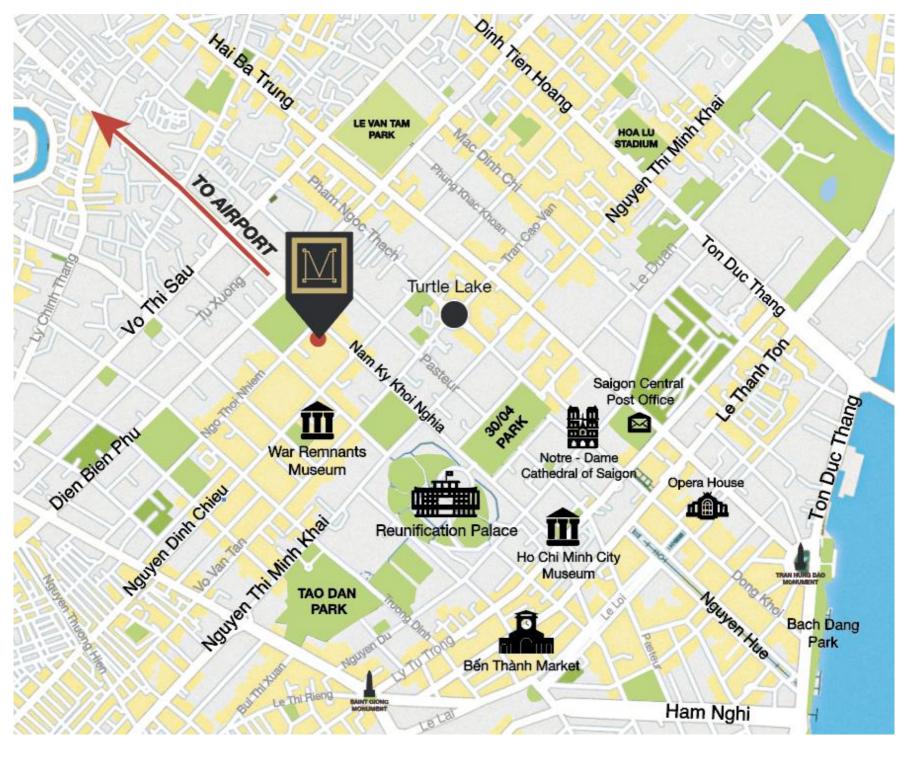

### **FAMOUS DESTINATIONS**

War Remnants Museum – 400M
Reunification Palace – 750M
Saigon Notre-Dame Cathedral – 1KM
Ho Chi Minh City Museum – 1.1KM
Saigon Central Post Office – 1.2KM
Ben Thanh Market – 1.5KM
Ho Chi Minh Opera House – 1.6KM
Saigon Center - 1.7KM
Nguyen Hue Walking Street – 2KM
Bui Vien Walking Street – 2.8KM

### FROM TAN SON NHAT INTERNATIONAL AIRPORT (SGN)

About 16 minutes by car.

About 47 minutes by bus.

DISTANCE TO AIRPORT

5.8 KM

### **MAI HOUSE SAIGON HOTEL**

157 Nam Ky Khoi Nghia Street, Vo Thi Sau Ward, District 3, Ho Chi Minh City [T]: +84 (0) 28 7303 9000 | [E]: info.saigon@maihouse.com