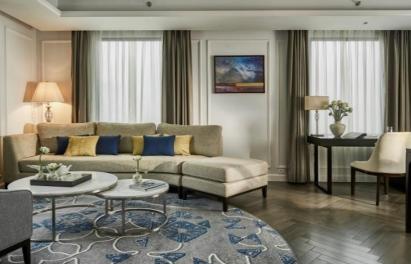

# 180 Guest Rooms43 Serviced Apartments

## **Serviced Apartments**

| Room Type               | Area (m2) | Number |
|-------------------------|-----------|--------|
| 1 Bedroom (King)        | 50 - 75   | 34     |
| 2 Bedroom (King + Twin) | 95        | 8      |
| Mai Residence           | 163       | 1      |