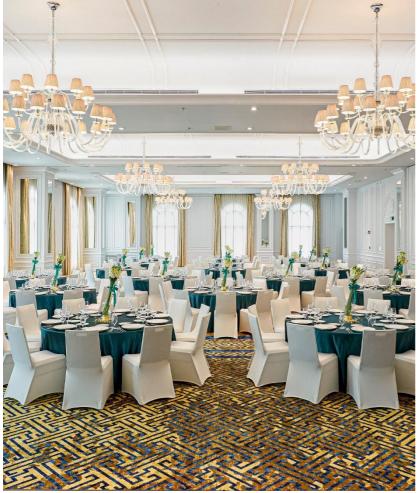

### **Facilities**

Four Elements Spa (9:00 AM – 9:00 PM), Sauna Rooms, Fitness Center (24-hour), Outdoor Fifth Element Swimming Pool, 8 Banquet Rooms, Business Center

# Meetings & Events

| Room                               | Surface (m)     | Height (m) | Theater | Classroom | U-Shape | Board Table | Long Table | Round Table | Reception |
|------------------------------------|-----------------|------------|---------|-----------|---------|-------------|------------|-------------|-----------|
| 3 <sup>rd</sup> Floor              |                 |            |         |           |         |             |            |             |           |
| Grand Saigon Ballroom              | 480 (15x31.7)   | 4.5        | 504     | 306       | 150     | -           | 180        | 310         | 400       |
| Saigon 1                           | 300 (15x20)     | 4.5        | 300     | 180       | 105     | -           | 110        | 180         | 250       |
| Saigon 2                           | 180 (15x11.7)   | 4.5        | 140     | 72        | 33      | -           | 40         | 80          | 120       |
| Saigon 3                           | 127 (18.9x6.7)  | 2.7        | 80      | 63        | 52      | 30          | 30         | 70          | 80        |
| Saigon 4                           | 30 (4.8x6.2)    | 2.7        | -       | -         | -       | 12          | -          | -           |           |
| Saigon 5                           | 77 (10.5x7.3)   | 2.7        | 40      | 27        | 18      | 20          | 20         | 40          | 50        |
| Pre-Function Space                 | 460 (29.5x22.5) | 5.5        | -       | -         | -       | -           | -          | -           | 300       |
| Bến Thành Board Room               | 65 (7.7x8.4)    | 2.9        | 40      | 27        | 18      | 12          | 20         | 30          | 20        |
| 14 <sup>th</sup> Floor             |                 |            |         |           |         |             |            |             |           |
| Gia Định<br>Excutive Meeting Suite | 95 (12x7.9)     | 2.9        | -       | -         | -       | 12          | 10         | 15          | 15        |