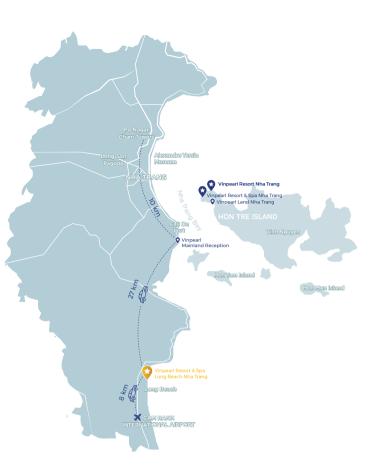

### VINPEARL RESORT & SPA LONG BEACH NHA TRANG

Lots D6B2 & D7A1, Zone 2, Northern Cam Ranh Peninsula, Cam Lam District, Khanh Hoa Province, Vietnam

> (+84) 258 399 1888 🕓 (+84) 258 399 1999 🗐 info.VPRSLBNT@vinpearl.com 🖂