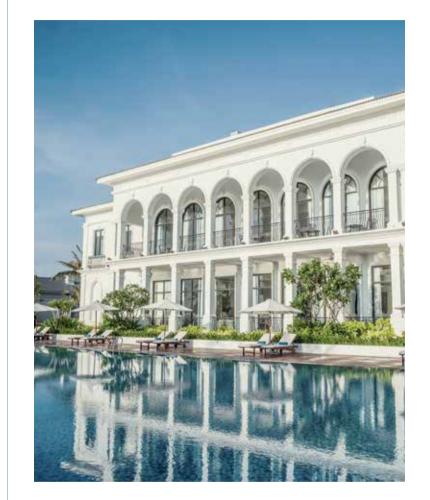

# VINPEARL RESORT & SPA LONG BEACH NHA TRANG

Rising as a green oasis on the shore of Cam Ranh Bay, Vinpearl Resort & Spa Long Beach Nha Trang leads tourists to the sheer beauty of Bai Dai, a pristine yet marvelous beach. Every villa is the reflection of contemporary architecture which includes a private pool, sitting amidst a crystal clear lake and a tropical garden, ensuring a completely private and relaxing atmosphere.

### Accommodation

|           |           | VILLAS    |                      |                      |  |  |  |
|-----------|-----------|-----------|----------------------|----------------------|--|--|--|
| Room Type | 2-Bedroom | 3-Bedroom | 3-Bedroom Ocean View | 4-Bedroom Ocean View |  |  |  |
| Area (m²) | 188,6     | 152,6     | 162                  | 205,9                |  |  |  |
| Quantity  | 25        | 118       | 29                   | 28                   |  |  |  |