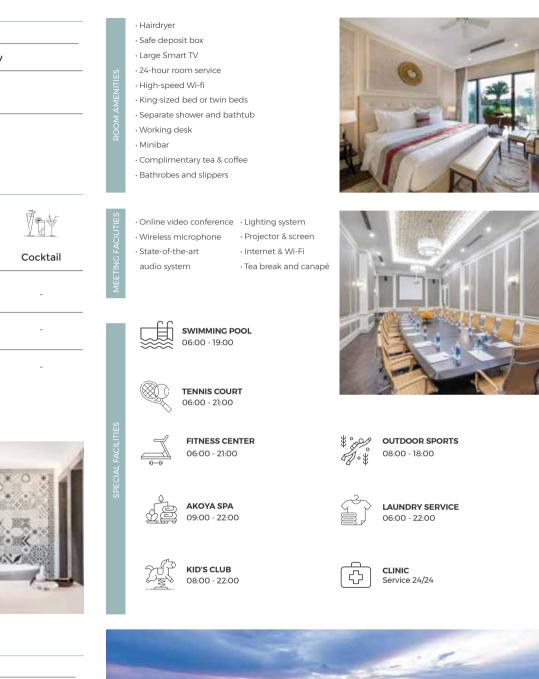

### Accommodation

|           |           | VILLAS    |                      |                      |  |  |  |
|-----------|-----------|-----------|----------------------|----------------------|--|--|--|
| Room Type | 2-Bedroom | 3-Bedroom | 3-Bedroom Ocean View | 4-Bedroom Ocean View |  |  |  |
| Area (m²) | 188,6     | 152,6     | 162                  | 205,9                |  |  |  |
| Quantity  | 25        | 118       | 29                   | 28                   |  |  |  |

#### **Conferences & Events**

| Capacity<br>(guest) |           | Ī                       |         |           |         |            | ţ;<br>ţ;<br>ţ; |
|---------------------|-----------|-------------------------|---------|-----------|---------|------------|----------------|
| Туре                | Area (m²) | Length x Width x Height | Theater | Classroom | U-shape | Conference | Banquet        |
| Boardroom 1         | 84        | 6 x 14 x 5,3            | -       | -         | -       | 30         | -              |
| Boardroom 2         | 110       | 13,75 x 8 x 5,3         | -       | -         | -       | 30         | -              |
| Boardroom 3         | 81        | 6 x 15,5 x 5,3          | -       | -         | -       | 30         | -              |