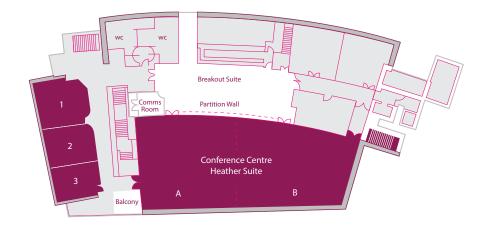

# Crowne Plaza Dublin Blanchardstown Conference & Meeting Centre Floor Plans

# **First Floor**