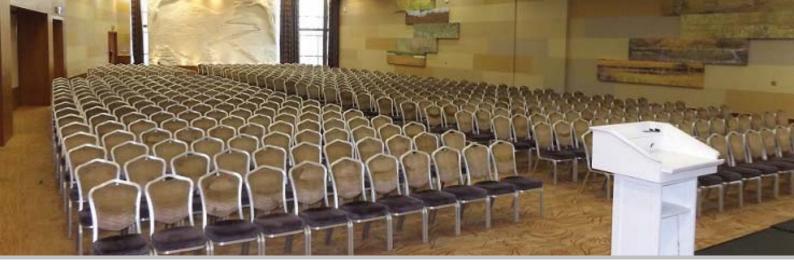

#### **Rooms & Features:**

- 450m² Heather Suite
- 200m<sup>2</sup> Conference Foyer
- Sky fold partition walls
- Multiple load bearing anchors concealed within ceiling, up to 2000 kg per section in the Heather Suite
- 14 meeting rooms
- Air-conditioning and natural daylight in all meeting and conference rooms
- Executive lunches and dinners
- Dedicated business centre