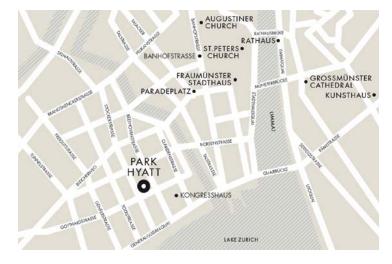

## DRIVING FROM ZURICH INTERNATIONAL AIRPORT

With easy access to taxi services, Zurich International Airport is a 30-minute drive away. Take Highway A1 towards Zurich City. Take exit number 3 leading to the University Hospital (Universitätsspital) and follow Winterthurerstrasse, which leads to Bellevue Square. The street sequence is: Winterthurerstrasse->Universitätsstrasse->Rämistrasse. Cross the Quai Bridge and turn right after 300 metres into Stockerstrasse. The car park for Park Hyatt Zurich city hotel is located on Gotthardstrasse behind the hotel.

## VIA PUBLIC TRANSPORTATION FROM TRAIN STATIONS

From Zurich Hauptbahnhof (Main Train Station) trams number 6, 7,13 and 17, which leave Bahnhofstrasse by the main train station, go directly to the Stockerstrasse tram station. At the tram stop, turn right into Beethoven-Strasse where you will see Park Hyatt Zurich on your right.

Beethoven-Strasse 21 8002 Zurich, Switzerland zurich.park.hyatt.com T. +41 43 883 1234
F. +41 43 883 1235
Link to map