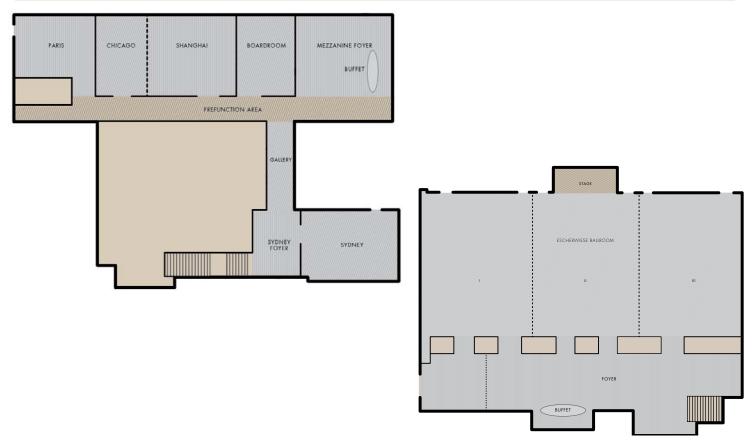

$PARK HYATT^{\,{}^{_{M}}}$ 

## FLOOR PLAN & DIRECTIONS



## DIRECTIONS

## DRIVING FROM ZURICH INTERNATIONAL AIRPORT

With easy access to taxi services, Zurich International Airport is a 30-minute drive away. Take Highway A1 towards Zurich City. Take exit number 3 leading to the University Hospital (Universitätsspital) and follow Winterthurerstrasse, which leads to Bellevue Square. The street sequence is: Winterthurerstrasse->Universitätsstrasse->Rämistrasse. Cross the Quai Bridge and turn right after 300 metres into Stockerstrasse. The car park for Park Hyatt Zurich city hotel is located on Gotthardstrasse behind the hotel.

## VIA PUBLIC TRANSPORTATION FROM TRAIN STATIONS

From Zurich Hauptbahnhof (Main Train Station) trams number 6, 7,13 and 17, which leave Bahnhofstrasse by the main train station, go directly to the Stockerstrasse tram sta