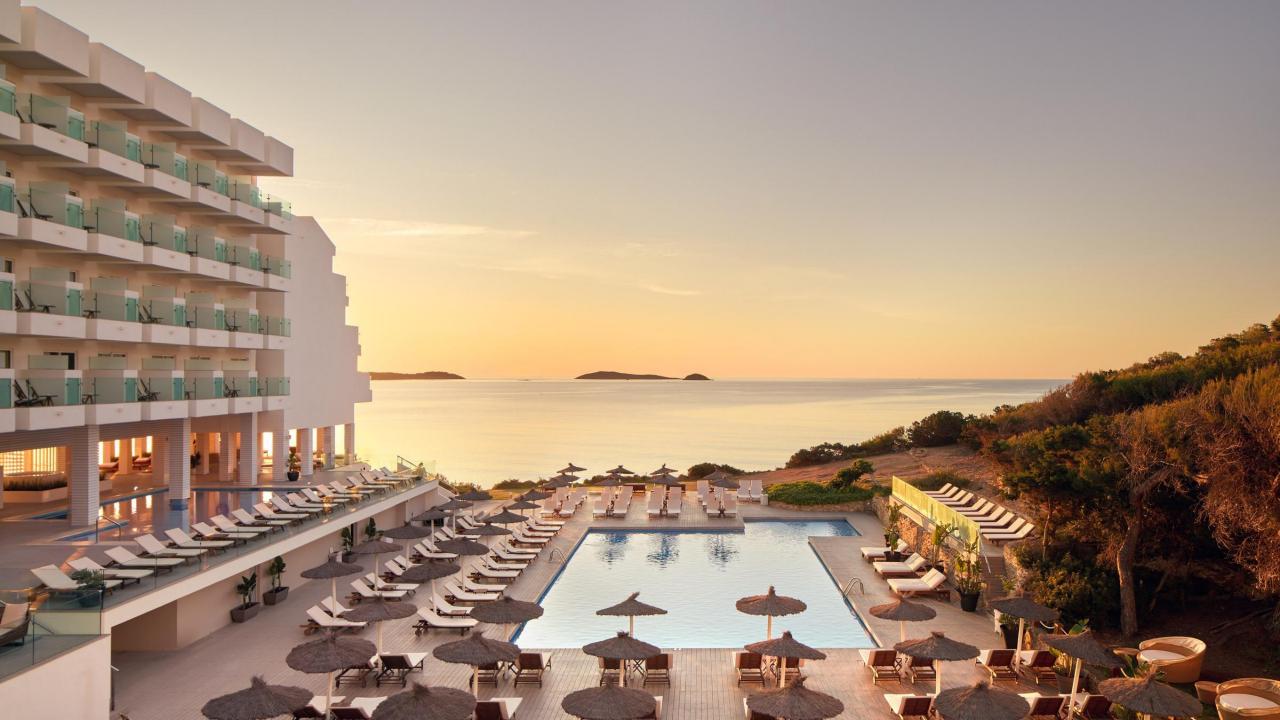

Melia Premium sea view



#### **Junior Suite sea view**



#### Suite sea view



#### **Master Suite sea view**







# The Level. A place created exclusively for you

The Level offers the most exclusive and personalised service. Let yourself be pampered and step into another world.

- Private check-in
- All-day lounge
- Private breakfast area
- Superior rooms
- Exclusive areas

### **The Level Rooms & Suites**

### **The Level Premium Room Sea View**



# **The Level Junior Suite Sea View**



### **The Level Suite Sea View**



### **The Level Master Suite Sea View**





# **The Level Lounge**



# **The Level Rooftop & Infinity Pool**



# **Gastronomic experiences**



#### **Mosaico Restaurant**





# **Cape Nao**



# **Boreal - Lobby Bar**



# Llum Rooftop Bar & Restaurant







#### MICE



| Measurements & capacities       |      |        |              | Y        |         | <b>11</b> | ۲        | ÷         |
|---------------------------------|------|--------|--------------|----------|---------|-----------|----------|-----------|
| ROOM                            | m²   | Height | Dimensions   | Cocktail | Theater | School    | Imperial | "U" Shape |
| Sala Mandala                    | 47.8 | 2,90   | 10,66 x 4,55 | 50       | 45      | 33        | 29       | 26        |
| Sala Mantra                     | 44.8 | 2,90   | 10,66 x 4,21 | 50       | 45      | 33        | 29       | 26        |
| Sala Namasté                    | 104  | 2,90   | 13,90 x 9    | 100      | 66      | 50        | 43       | 40        |
| Room Mandala + Mantra + Namasté | 195  | 2,