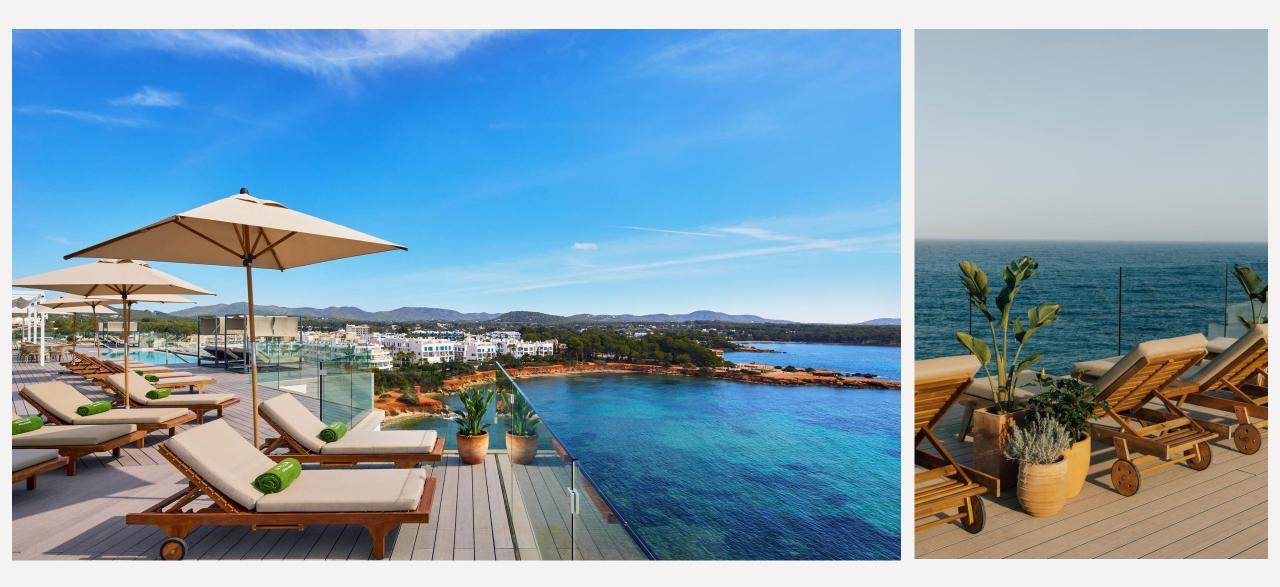

t
- Spa and wellness facilities
- Pool with sun terrace
- Gym
- Indoor private parking
- Adults-only experience (+16)



#### Melia sea view



#### Melia Premium sea view



#### **Junior Suite sea view**



#### Suite sea view



#### **Master Suite sea view**







# The Level. A place created exclusively for you

The Level offers the most exclusive and personalised service. Let yourself be pampered and step into another world.

- Private check-in
- All-day lounge
- Private breakfast area
- Superior rooms
- Exclusive areas

### **The Level Rooms & Suites**

### **The Level Premium Room Sea View**



# **The Level Junior Suite Sea View**



### **The Level Suite Sea View**



### **The Level Master Suite Sea View**





# **The Level Lounge**



# **The Level Rooftop & Infinity Pool**



# **Gastronomic experiences**



#### **Mosaico Restaurant**





# **Cape Nao**



# **Boreal - Lobby Bar**



# Llum Rooftop Bar & Restaurant







#### MICE



| Measurements & capacities       |      |        |              | Y        |         | <b>11</b> | ۲        | ÷         |
|---------------------------------|------|--------|--------------|----------|---------|-----------|----------|-----------|
| ROOM                            | m²   | Height | Dimensions   | Cocktail | Theater | School    | Imperial | "U" Shape |
| Sala Mandala                    | 47.8 | 2,90   | 10,66 x 4,55 | 50       | 45      | 33        | 29       | 26        |
| Sala Mantra                     | 44.8 | 2,90   | 10,66 x 4,21 | 50       | 45      | 33        | 29       | 26        |
| Sala Namasté