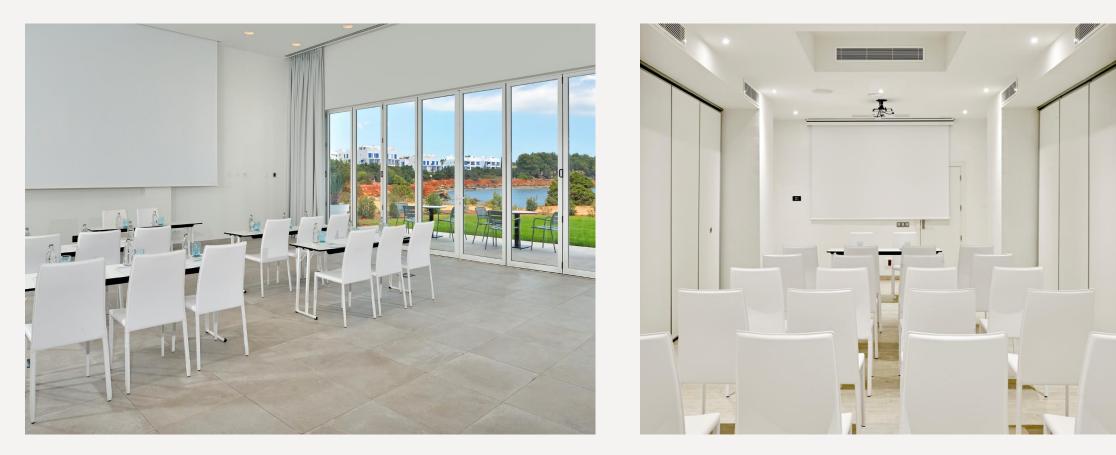

#### MICE

| Measurements & capacities       |      |        |              | Y        |         | <b>11</b> | ۲        | ÷         |
|---------------------------------|------|--------|--------------|----------|---------|-----------|----------|-----------|
| ROOM                            | m²   | Height | Dimensions   | Cocktail | Theater | School    | Imperial | "U" Shape |
| Sala Mandala                    | 47.8 | 2,90   | 10,66 x 4,55 | 50       | 45      | 33        | 29       | 26        |
| Sala Mantra                     | 44.8 | 2,90   | 10,66 x 4,21 | 50       | 45      | 33        | 29       | 26        |
| Sala Namasté                    | 104  | 2,90   | 13,90 x 9    | 100      | 66      | 50        | 43       | 40        |
| Room Mandala + Mantra + Namasté | 195  | 2,90   | 22,6 x 10,66 | 160      | 110     | 84        | 68       | 65        |