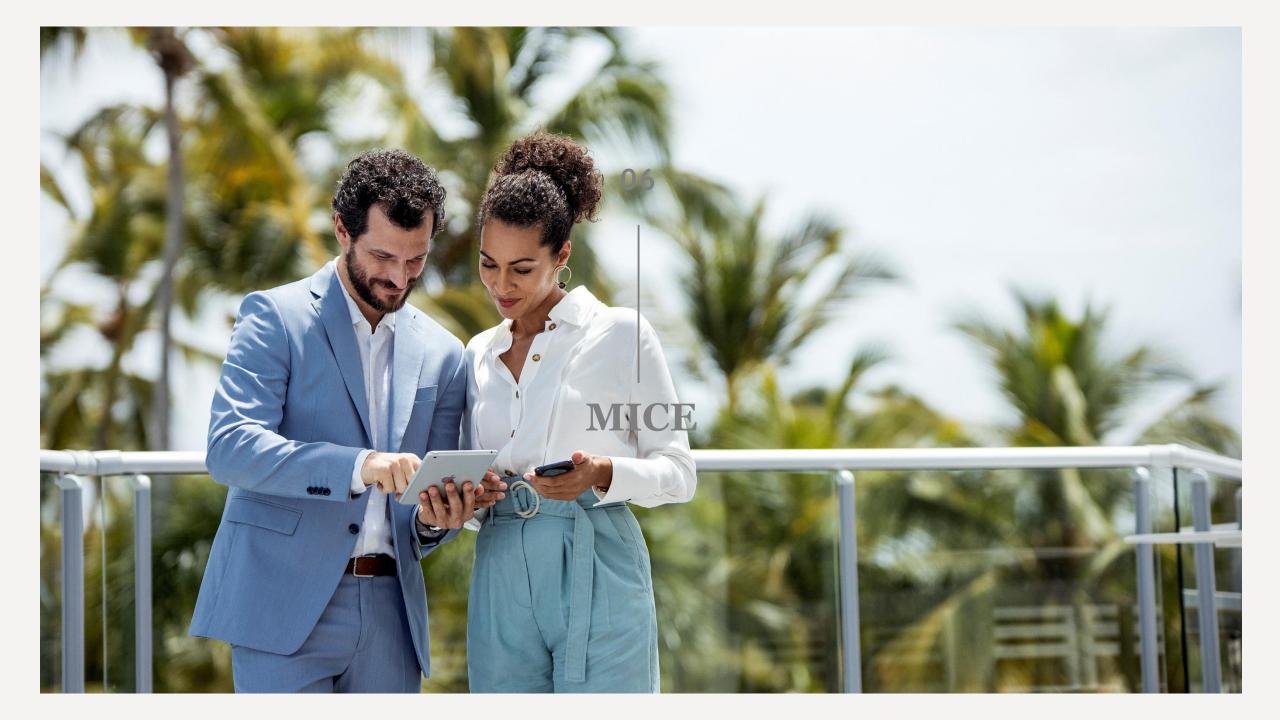

#### MICE

| Measurements & capacities       |      |        |              | Y        |         | <b>11</b> | ۲        | ÷         |
|---------------------------------|------|--------|--------------|----------|---------|-----------|----------|-----------|
| ROOM                            | m²   | Height | Dimensions   | Cocktail | Theater | School    | Imperial | "U" Shape |
| Sala Mandala                    | 47.8 | 2,90   | 10,66 x 4,55 | 50       | 45      | 33        | 29       | 26        |
| Sala Mantra                     | 44.8 | 2,90   | 10,66 x 4,21 | 50       | 45      | 33        | 29       | 26        |
| Sala Namasté                    | 104  | 2,90   | 13,90 x 9    | 100      | 66      | 50        | 43       | 40        |
| Room Mandala + Mantra + Namasté | 195  | 2,90   | 22,6 x 10,66 | 160      | 110     | 84        | 68       | 65        |