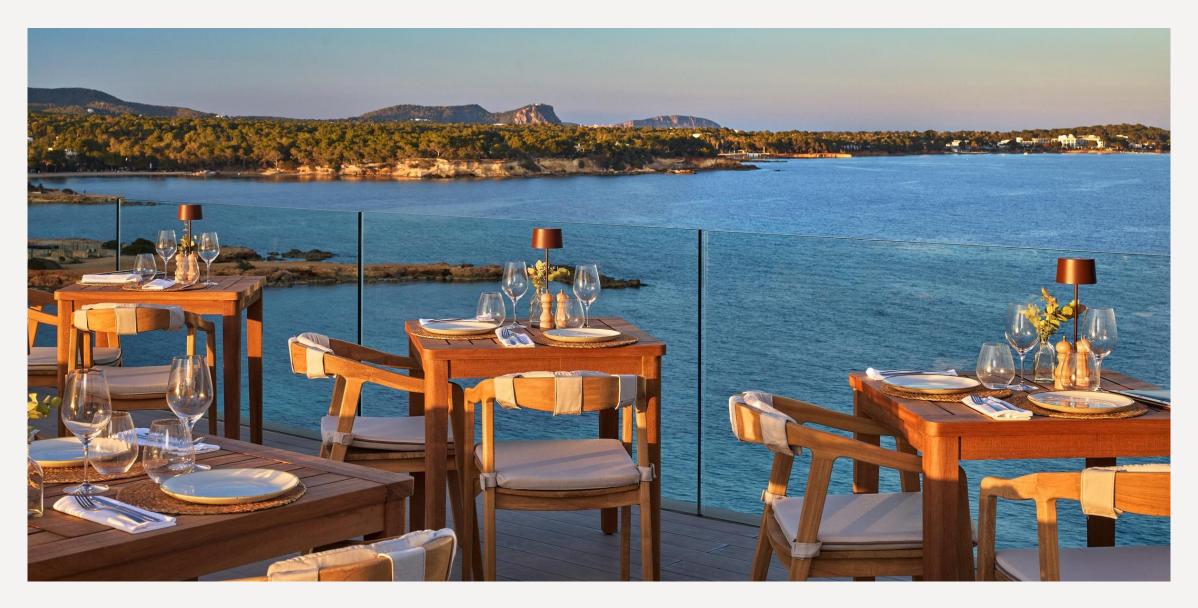

# Melia Premium sea view



#### **Junior Suite sea view**



#### Suite sea view



#### **Master Suite sea view**







# The Level. A place created exclusively for you

The Level offers the most exclusive and personalised service. Let yourself be pampered and step into another world.

- Private check-in
- All-day lounge
- Private breakfast area
- Superior rooms
- Exclusive areas

### **The Level Rooms & Suites**

### **The Level Premium Room Sea View**



# **The Level Junior Suite Sea View**



### **The Level Suite Sea View**



### **The Level Master Suite Sea View**





# **The Level Lounge**



# **The Level Rooftop & Infinity Pool**



# **Gastronomic experiences**



#### **Mosaico Restaurant**





# **Cape Nao**



# **Boreal - Lobby Bar**



# Llum Rooftop Bar & Restaurant







#### MICE



| Measurements & capacities       |      |        |              | Y        |         | <b>11</b> | ۲        | ÷         |
|---------------------------------|------|--------|--------------|----------|---------|-----------|----------|-----------|
| ROOM                            | m²   | Height | Dimensions   | Cocktail | Theater | School    | Imperial | "U" Shape |
| Sala Mandala                    | 47.8 | 2,90   | 10,66 x 4,55 | 50       | 45      | 33        | 29       | 26        |
| Sala Mantra                     | 44.8 | 2,90   | 10,66 x 4,21 | 50       | 45      | 33        | 29       | 26        |
| Sala Namasté                    | 104  | 2,90   | 13,90 x 9    | 100      | 66      | 50        | 43       | 40        |
| Room Mandala + Mantra + Namasté | 195  |