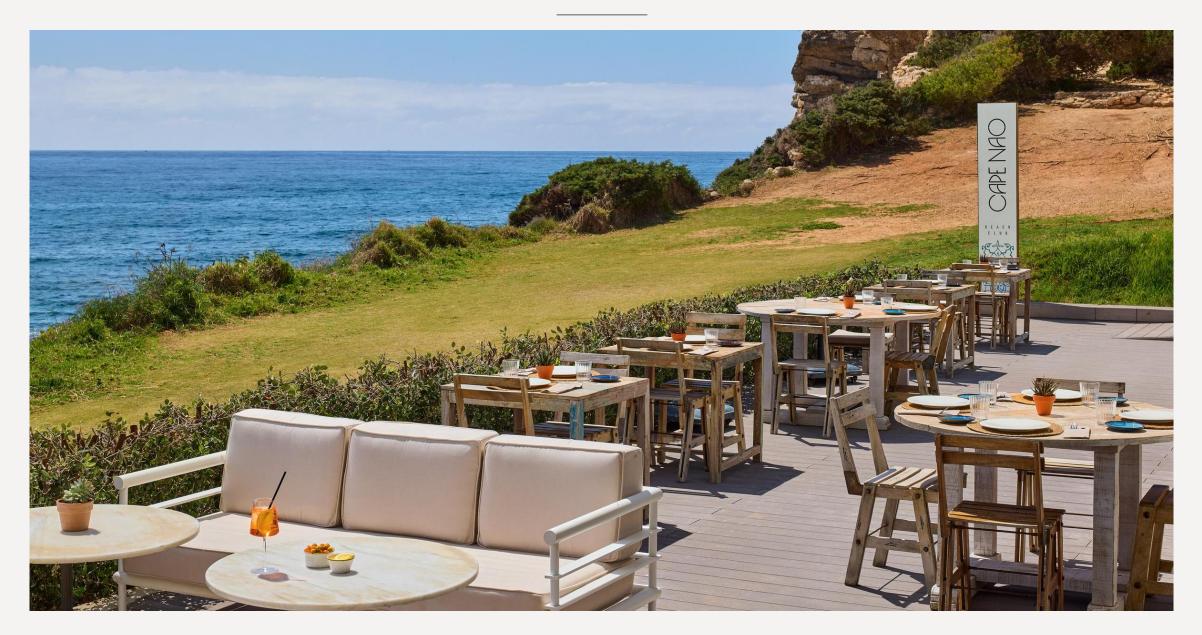

ng
- Adults-only experience (+16)



#### Melia sea view



#### Melia Premium sea view



#### **Junior Suite sea view**



#### Suite sea view



#### **Master Suite sea view**







# The Level. A place created exclusively for you

The Level offers the most exclusive and personalised service. Let yourself be pampered and step into another world.

- Private check-in
- All-day lounge
- Private breakfast area
- Superior rooms
- Exclusive areas

### **The Level Rooms & Suites**

### **The Level Premium Room Sea View**



# **The Level Junior Suite Sea View**



### **The Level Suite Sea View**



### **The Level Master Suite Sea View**





# **The Level Lounge**



# **The Level Rooftop & Infinity Pool**



# **Gastronomic experiences**



#### **Mosaico Restaurant**





# **Cape Nao**



# **Boreal - Lobby Bar**



# Llum Rooftop Bar & Restaurant







#### MICE



| Measurements & capacities       |      |        |              | Y        |         | <b>11</b> | ۲        | ÷         |
|---------------------------------|------|--------|--------------|----------|---------|-----------|----------|-----------|
| ROOM                            | m²   | Height | Dimensions   | Cocktail | Theater | School    | Imperial | "U" Shape |
| Sala Mandala                    | 47.8 | 2,90   | 10,66 x 4,55 | 50       | 45      | 33        | 29       | 26        |
| Sala Mantra                     | 44.8 | 2,90   | 10,66 x 4,21 | 50       | 45      | 33        | 29       | 26        |
| Sala Namasté                    | 104  | 2,90   | 13,90 x 9    | 100      | 66      | 50        | 43