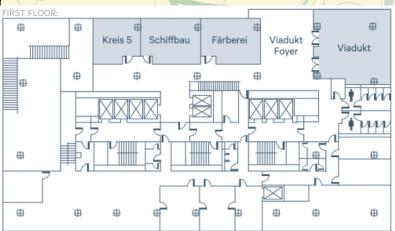

### **ROOM DIMENSIONS AND SEATING CAPACITIES**

|              | DIM. (L X W) | AREA(m²) | HEIGHT(m) | BANQ. | THTR. | CLASS | CAB. | U-SHAPE |
|--------------|--------------|----------|-----------|-------|-------|-------|------|---------|
| VIADUKT      | 9.2 x 9.25   | 91       | 2.42      | 56    | 84    | 36    | 30   | 20      |
| FÄRBEREI     | 7 x 5.8      | 44       | 2.42      | 24    | 36    | 16    | 15   | 15      |
| SCHIFFBAU    | 7 x 5.8      | 44       | 2.42      | 24    | 36    | 16    | 15   | 15      |
| KREIS 5      | 5.3 x 5.7    | 33       | 2.42      | 8     | X     | X     | X    | Х       |
| HARDTURM 1+2 | 24.1 x 10.8  | 264      | 3.55      | 180   | 230   | 80    | 85   | 56      |
| HARDTURM 1   | 14.2 x 10.8  | 155      | 3.55      | 100   | 100   | 44    | 45   | 32      |
| HARDTURM 2   | 9.2 x 10.8   | 109      | 3.55      | 49    | 49    | 30    | 25   | 22      |
| ESCHER-WYSS  | 9.2 x 18.5   | 155      | 3.05      | 90    | 140   | 58    | 50   | 38      |
| ESCHER       | 9.2 x 10.8   | 100      | 3.05      | 70    | 90    | 38    | 40   | 24      |
| WYSS         | 7.1 x 7.8    | 55       | 3.05      | 40    | 49    | 24    | 25   | 16      |