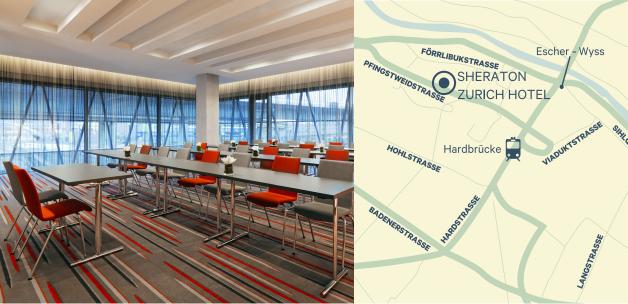

#### **GET MORE FROM YOUR STAY**

Your attendees can maximize their time in Zurich at the Sheraton Zurich Hotel and beyond. During downtime they can take advantage of 24/7 access to our cutting-edge fitness center or plug in with fast Internet access and smart stations in our signature workspace. Our spacious rooms and suites, all equipped with coffee and tea making facilities and walk-in rain showers, are the ideal base to explore town and the exclusive Club Lounge on the upper floor offers sweeping views over Zurich. Centrally located in the vibrant district Zurich West, the hotel is easily accessible from both airport and train station. Tram 4 takes you directly into the city center, where Zurich's iconic attractions, from Lake Zurich and shopping street Bahnhoftrasse to destinations like the old town "Niederdörfli" and the Opera House are waiting to be explored.

## **CONTACT OUR MEETINGS & EVENTS TEAM**

T +41 (0)44 285 4020 events.sheratonzurich@sheraton.com

Unterstrass

Oberstrass

Zurich HB