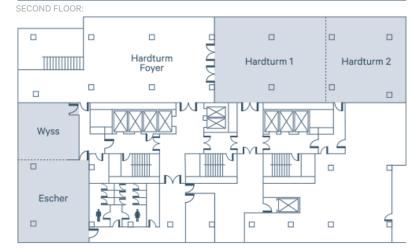

### **ROOM DIMENSIONS AND SEATING CAPACITIES**

|              | DIM. (L X W) | AREA(m²) | HEIGHT(m) | BANQ. | THTR. | CLASS | CAB. | U-SHAPE |
|--------------|--------------|----------|-----------|-------|-------|-------|------|---------|
| VIADUKT      | 9.2 x 9.25   | 91       | 2.42      | 56    | 84    | 36    | 30   | 20      |
| FÄRBEREI     | 7 x 5.8      | 44       | 2.42      | 24    | 36    | 16    | 15   | 15      |
| SCHIFFBAU    | 7 x 5.8      | 44       | 2.42      | 24    | 36    | 16    | 15   | 15      |
| KREIS 5      | 5.3 x 5.7    | 33       | 2.42      | 8     | X     | X     | X    | Х       |
| HARDTURM 1+2 | 24.1 x 10.8  | 264      | 3.55      | 180   | 230   | 80    | 85   | 56      |
| HARDTURM 1   | 14.2 x 10.8  | 155      | 3.55      | 100   | 100   | 44    | 45   | 32      |
| HARDTURM 2   | 9.2 x 10.8   | 109      | 3.55      | 49    | 49    | 30    | 25   | 22      |
| ESCHER-WYSS  | 9.2 x 18.5   | 155      | 3.05      | 90    | 140   | 58    | 50   | 38      |
| ESCHER       | 9.2 x 10.8   | 100      | 3.05      | 70    | 90    | 38    | 40   | 24      |
| WYSS         | 7.1 x 7.8    | 55       | 3.05      | 40    | 49    | 24    | 25   | 16      |