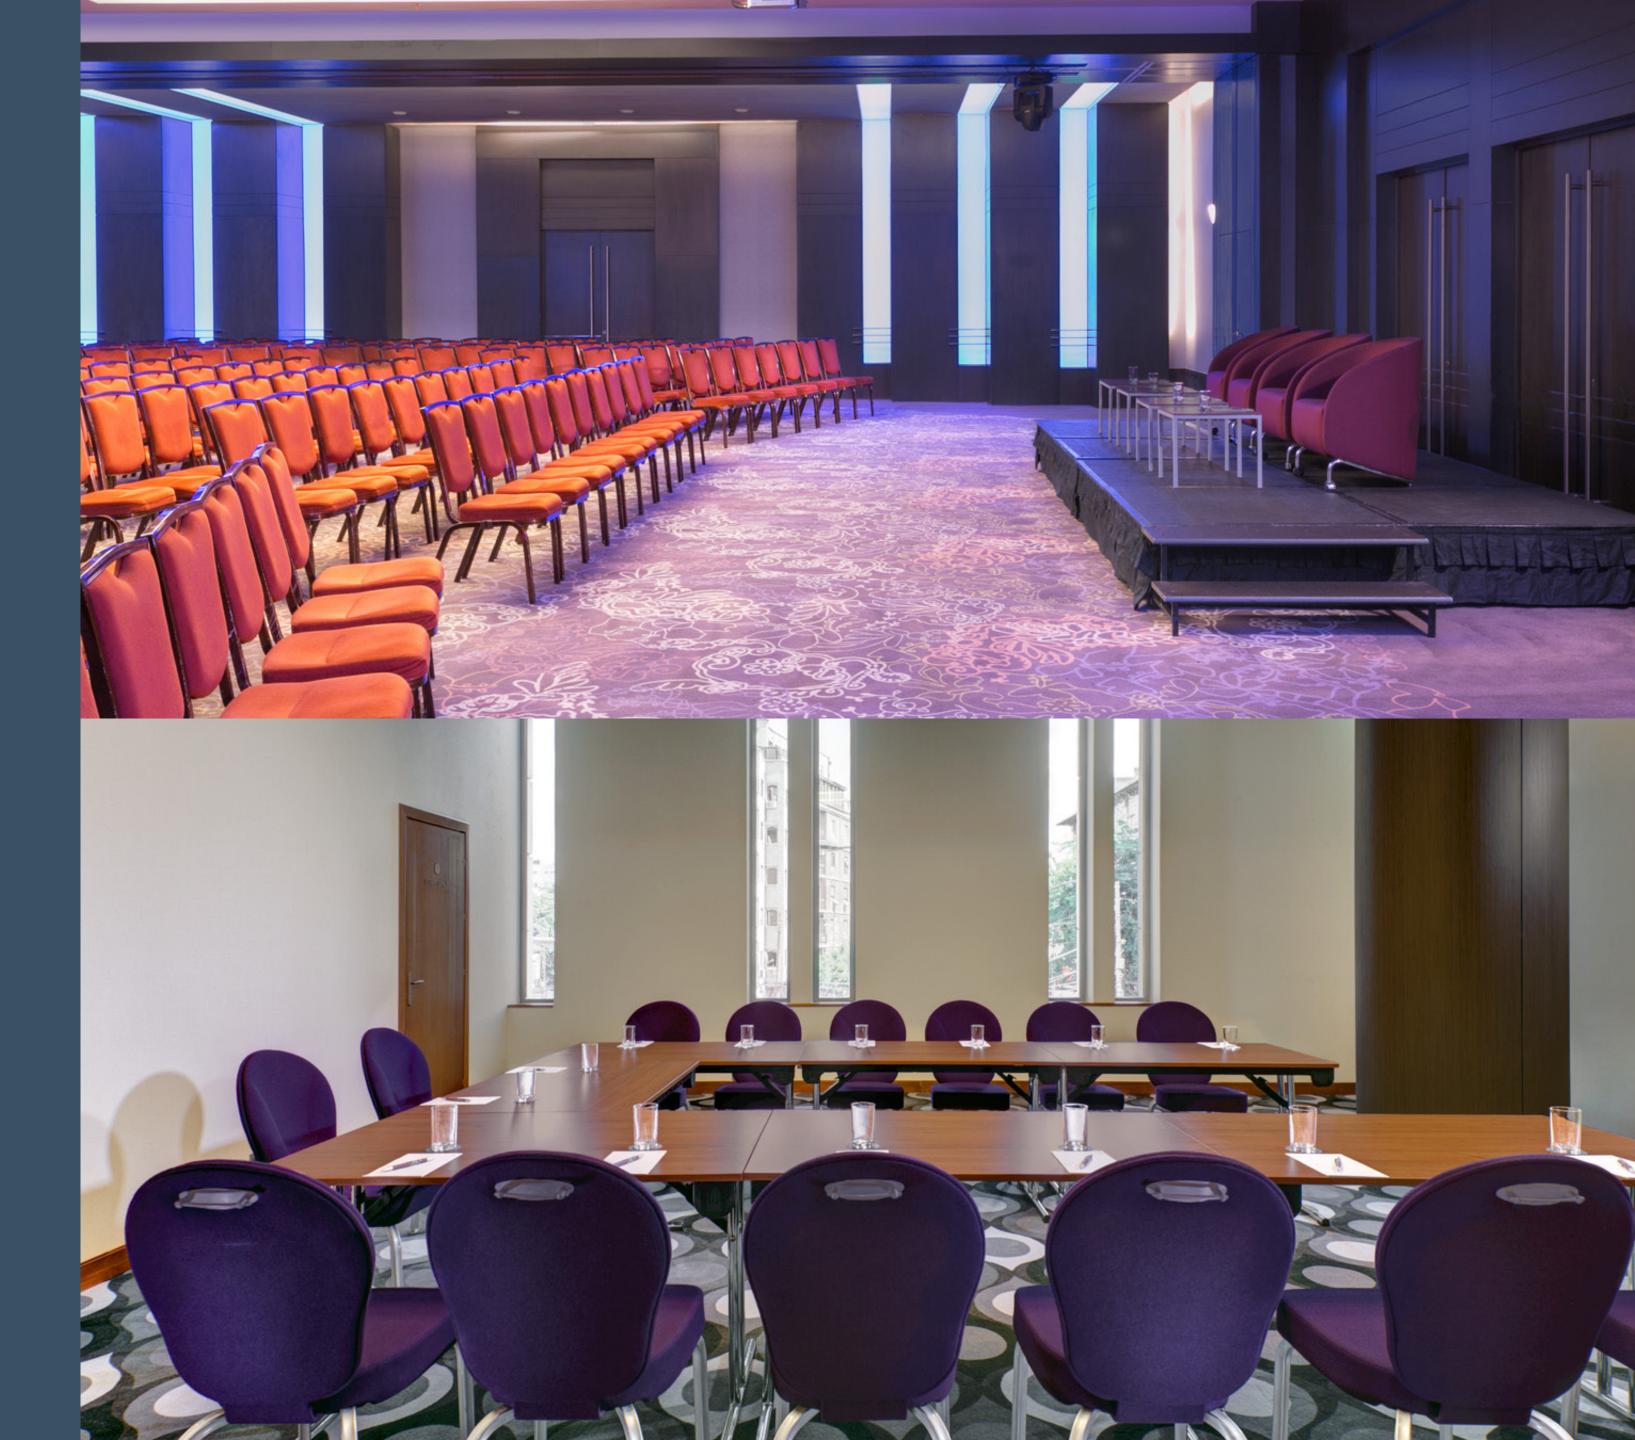

## Meeting & Events

Our privileged location in the city center of Bucharest makes Sheraton Bucharest Hotel an ideal setting for meeting, seminars, trainings or weddings. With combined meeting spaces of about 1.200 square meters our convention center offers 11 conference rooms that can accomodate up to 1400 participants, including 2 ballrooms and 2 boardrooms.

All meeting spaces are equipped with state-of-the-art facilities, including the latest audio-video technology and high-speed internet access.

Sheraton's dedicated Events Team is ready to ensure the sucess of your unforgettable, tailored event. Whether it's a business or a social event, you will always feel the warmth and celebration around you.