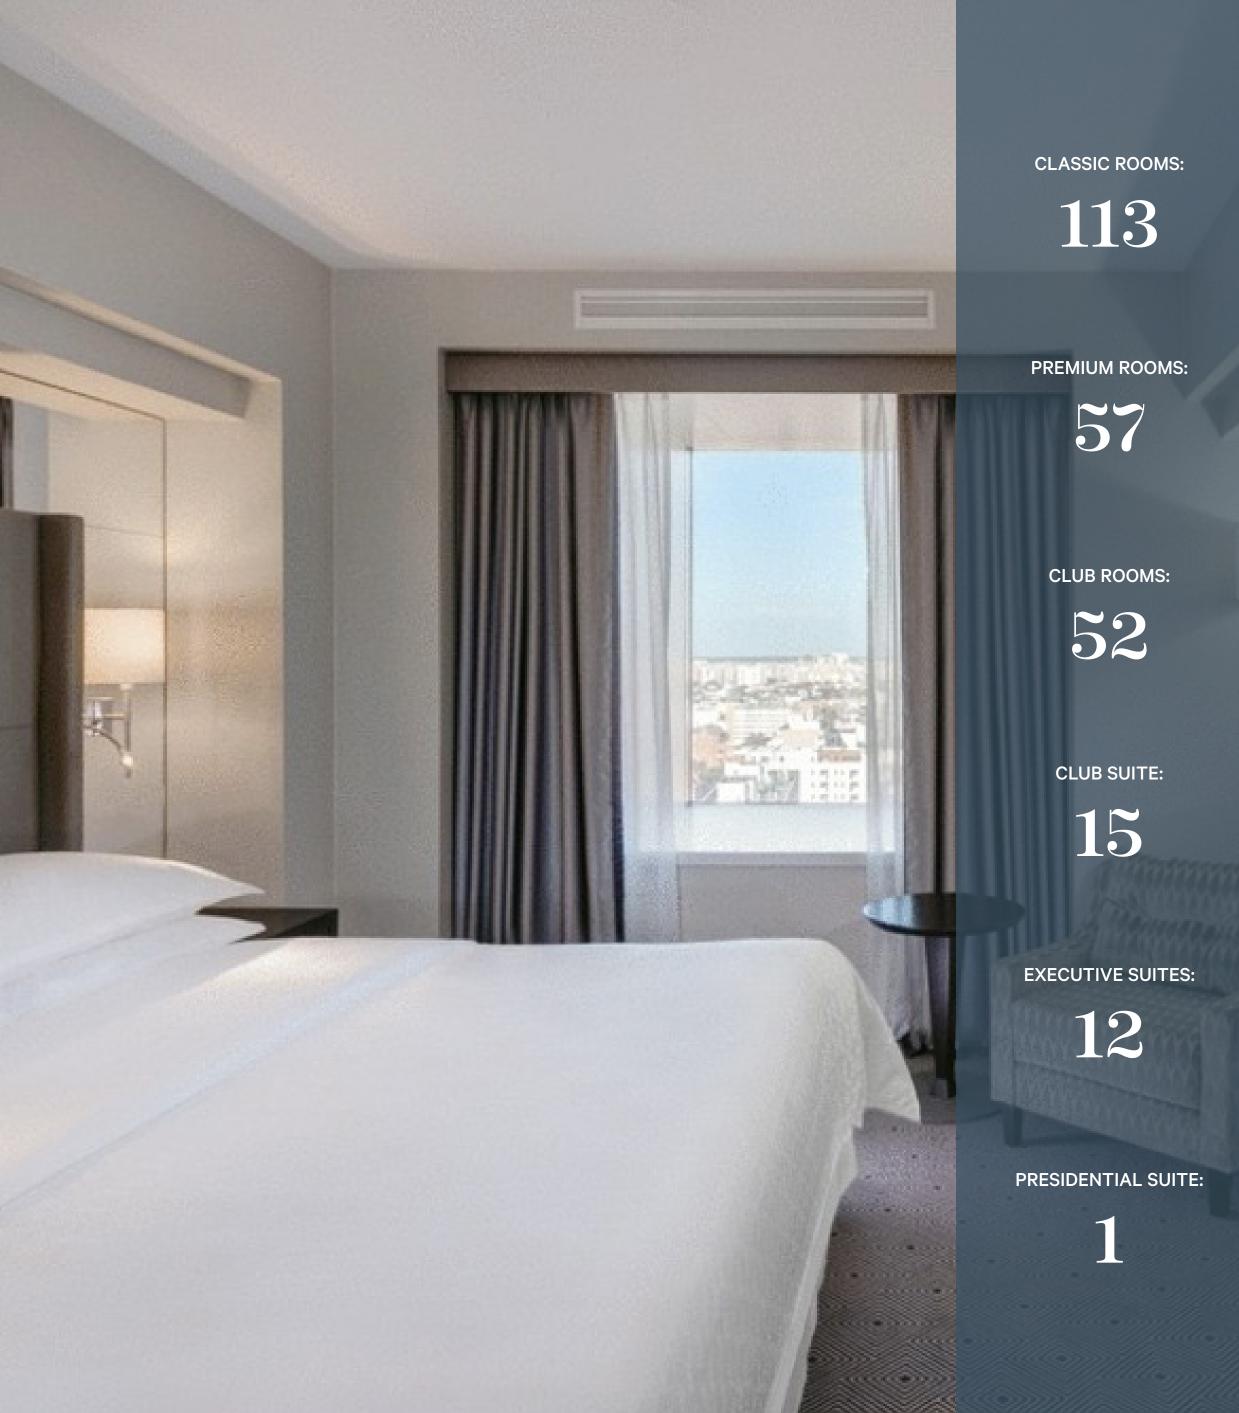

#### Rooms:

- 133 Classic Rooms;
- 57 Premium Rooms;
- 52 Club Rooms;
- 15 Club Suites;
- 12 Executive Suites;
- 1 Presidential Suite.