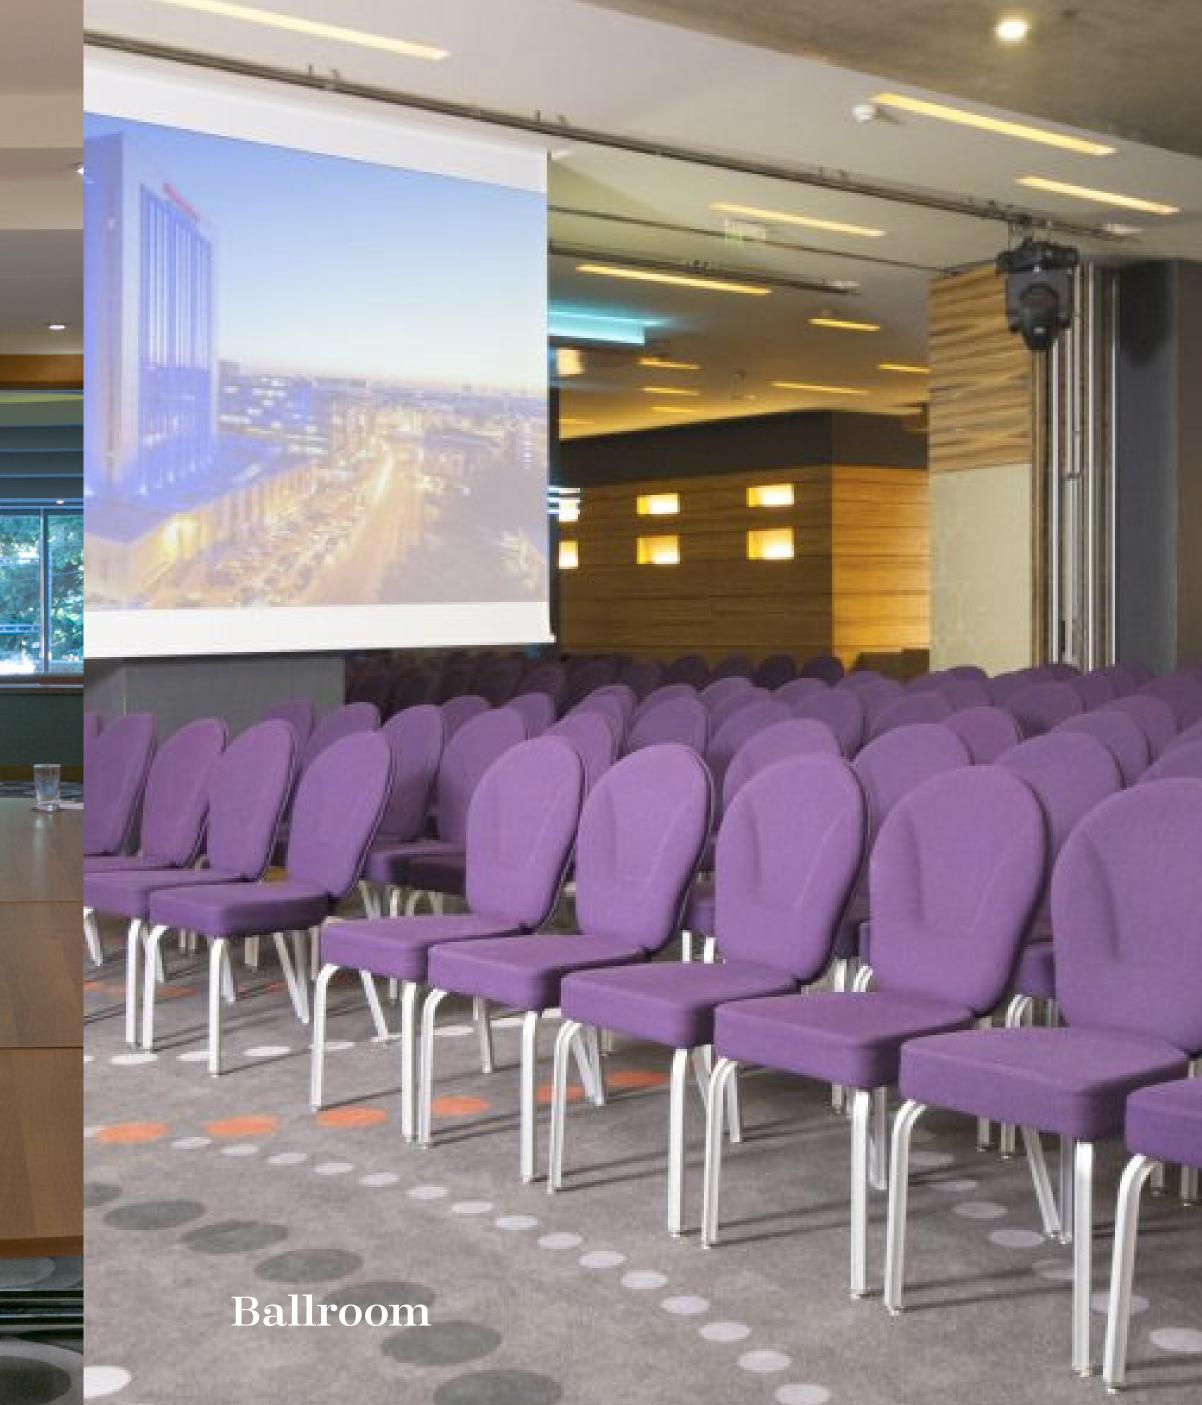

## Meeting & Events

Our privileged location in the city center of Bucharest makes Sheraton Bucharest Hotel an ideal setting for meeting, seminars, trainings or weddings. With combined meeting spaces of about 1.200 square meters our convention center offers 11 conference rooms that can accomodate up to 1400 participants, including 2 ballrooms and 2 boardrooms.

All meeting spaces are equipped with state-of-the-art facilities, including the latest audio-video technology and high-speed internet access.

Sheraton's dedicated Events Team is ready to ensure the sucess of your unforgettable, tailored event. Whether it's a business or a social event, you will always feel the warmth and celebration around you.