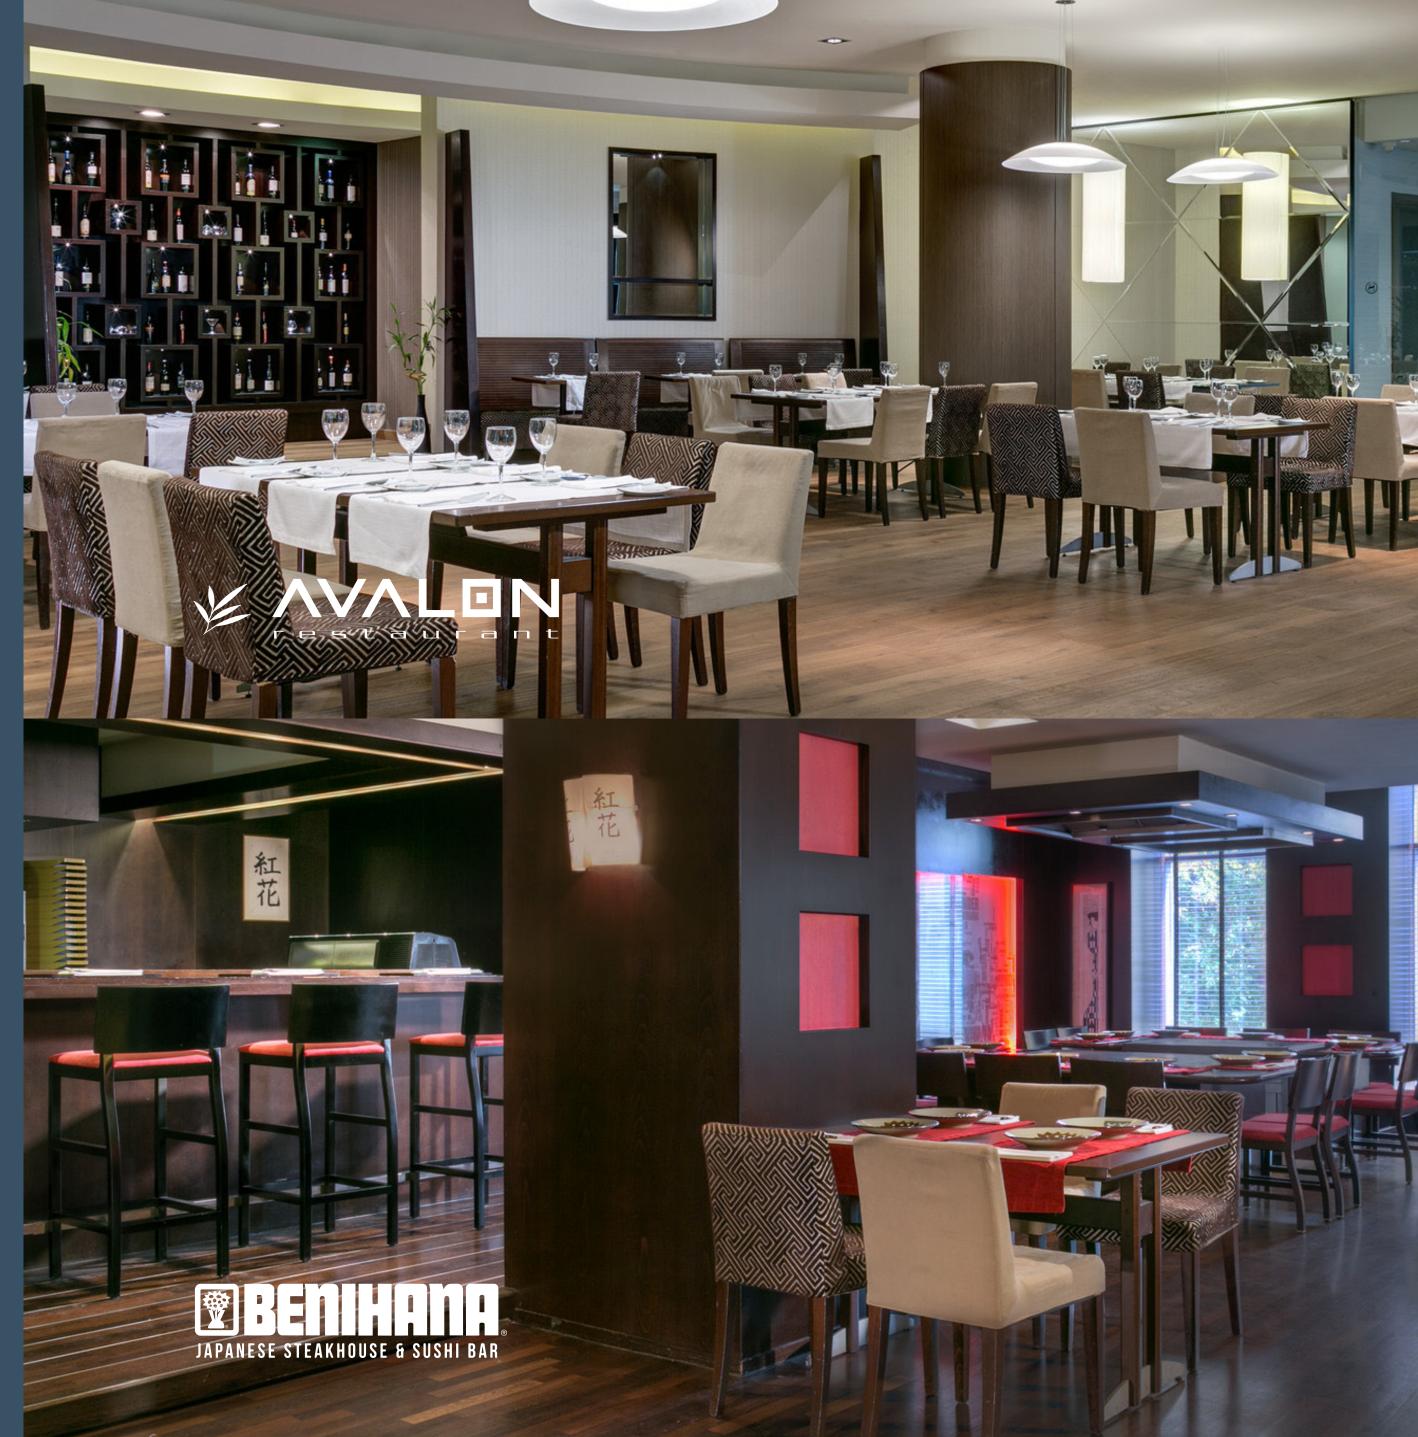

#### Restaurants & Bars

- Avalon;
- Benihana Japanese Steakhouse & Sushi Bar;
- Centro Sweets;
- Centro Bar;
- Sheraton Club.

## Food & Beverages Venues

Two of Bucharest's finest restaurants will make your stay more fullfilling: Avalon - with a high fashion contemporary cuisine will spoil your tastes, while the world-renowned brand Benihana - Japanese Steakhouse & Sushi Bar will offer an authentic "eatertainment" experience, with afine, qualitycuisine.