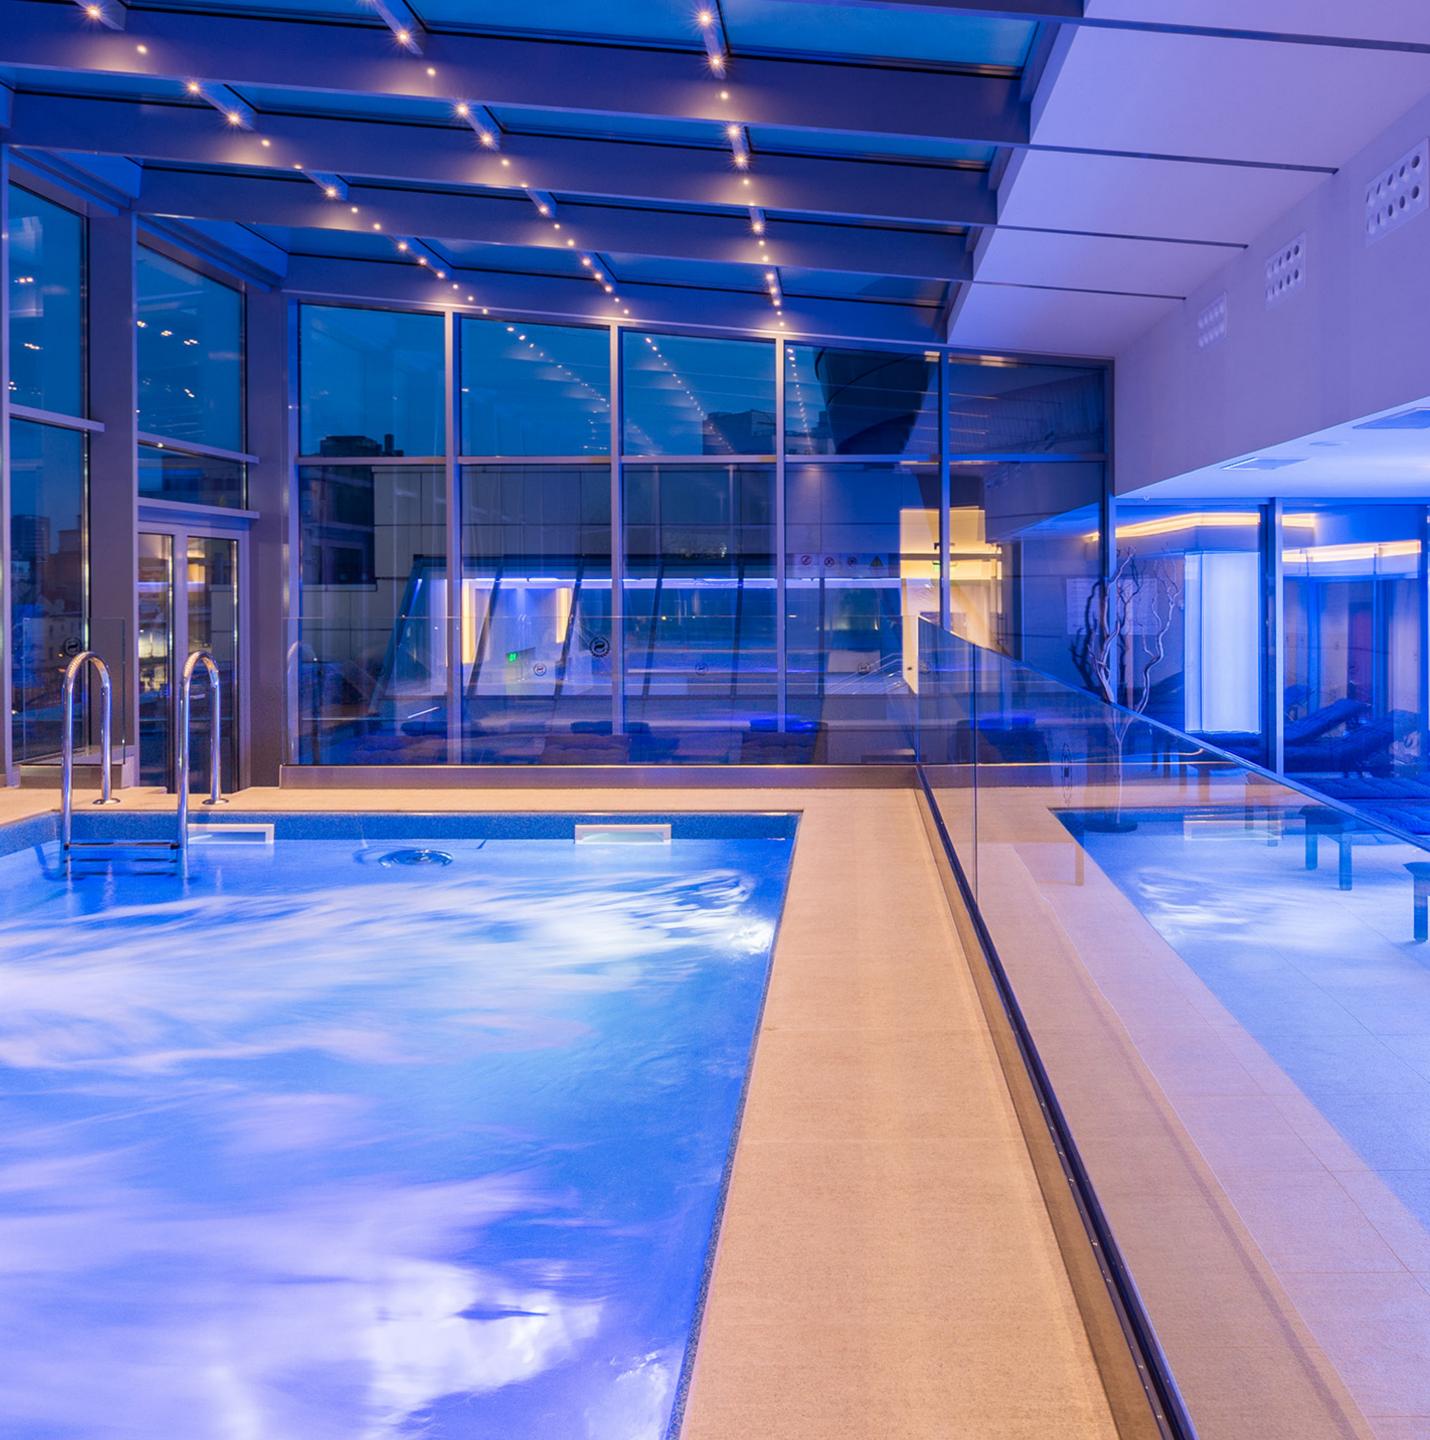

#### Skyview Pool & SPA

The pool is provided with a special system that allows you to swim against the current of air or water, three hydromassage areas and also two fountains for cervical massage. All these in a heated water pool, at the perfect temperature.

#### Skyview Pool & SPA

We know how important it is to escape from routine and relax, so we recently launched the Skyview Pool and SPA, a true oasis with with a beautiful panorama both over the city and the blue sky. The pool is provided with a special system that allows you to swim against the current of air or water, three hydro massage areas and also two fountains for cervical massage. All these in a heated water pool, at the perfect temperature. - fills

For a complete pampering session, we have also prepared a variety of wellness & SPA treatments.