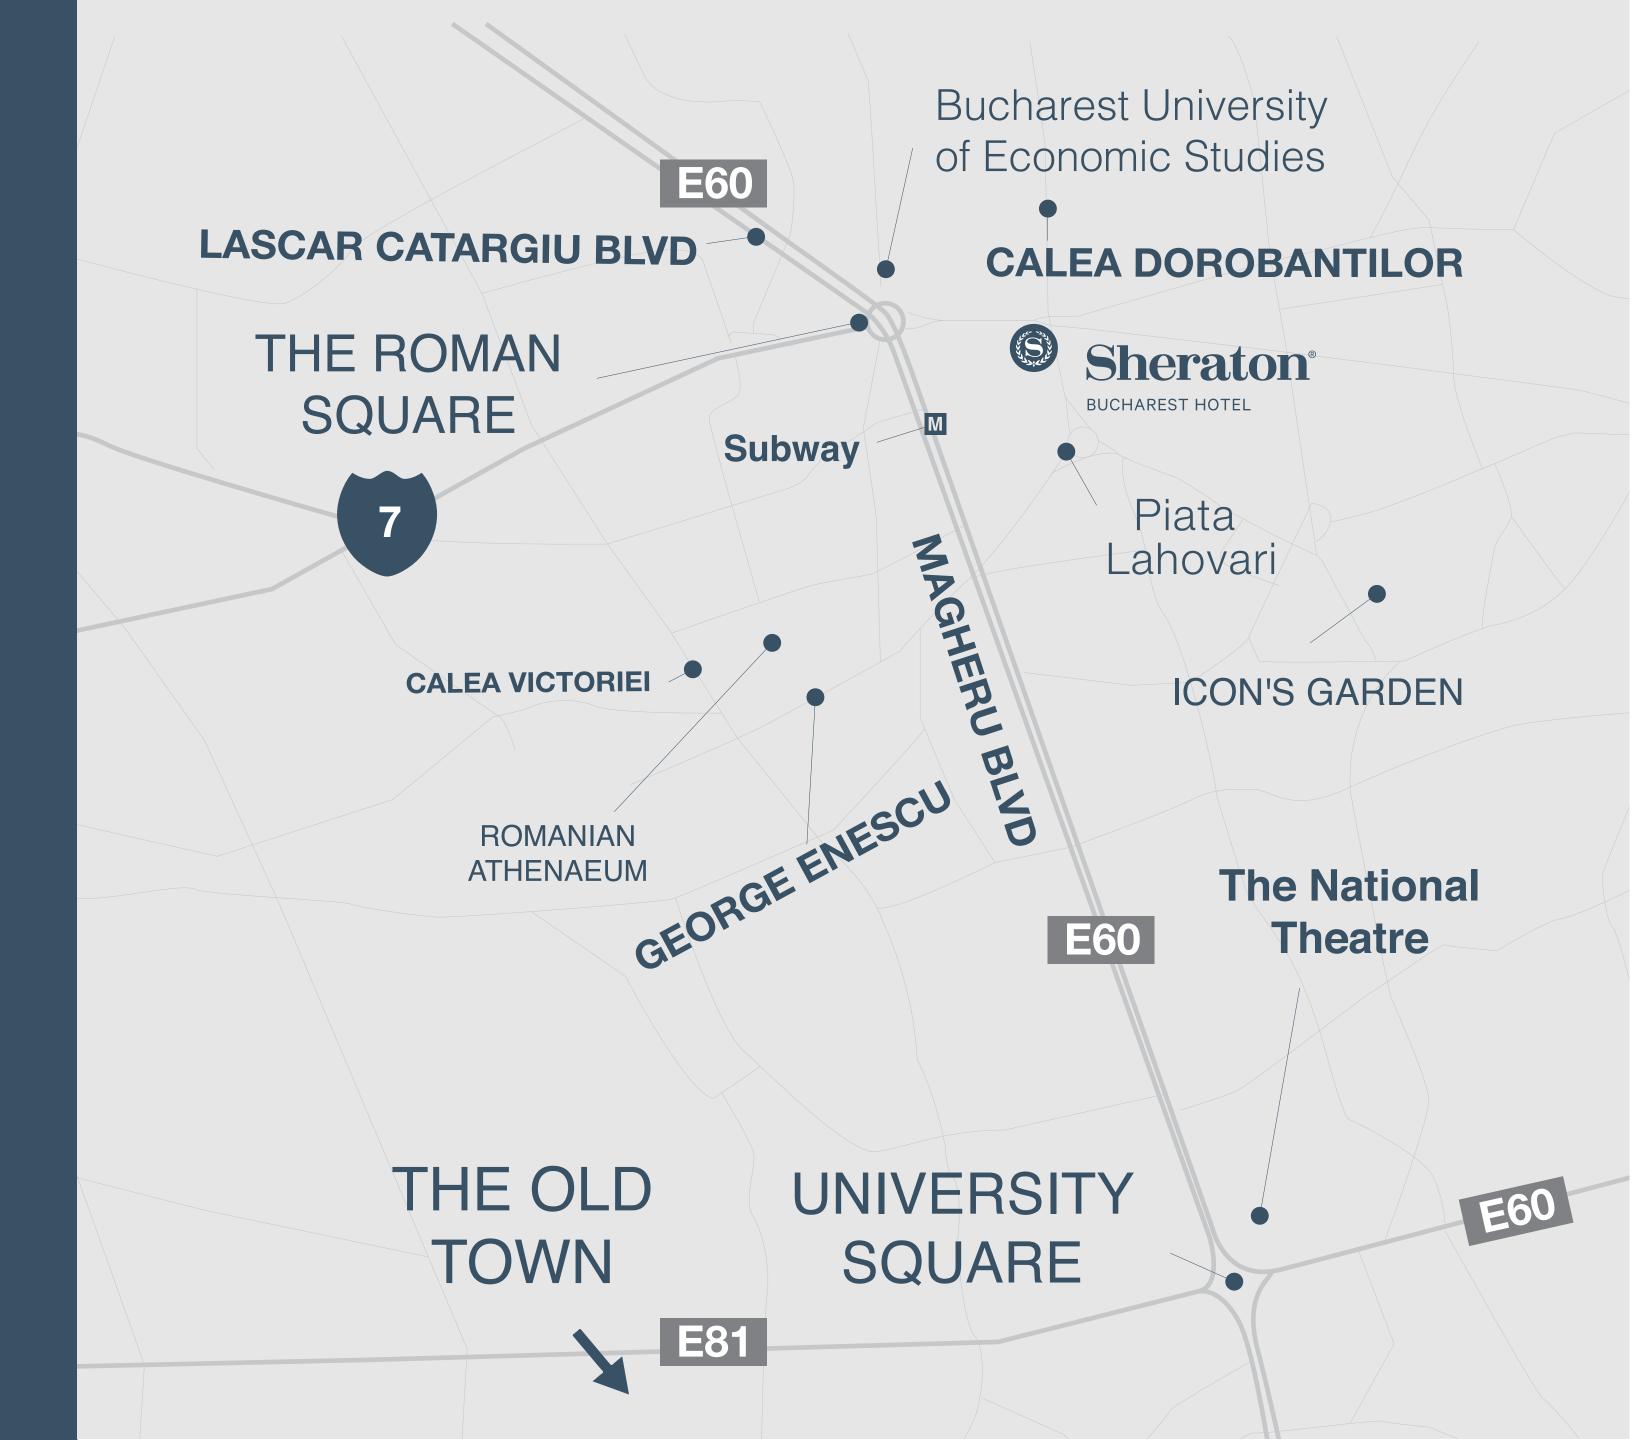

#### Ideal Central Location

Sheraton Bucharest Hotel, the first Sheraton in Romania, is perfectly located in the city center of Bucharest. Standing near major city attractions, ou hotel offers easy access to business districts, upscale dining, shopping and entertainment.

Main shopping and commercial Boulevards like Magheru and Victoria are the hotel's doorstep, as well as Romana Square subway station connecting of Bucharest's most popular entertainment areas and parks.

We are within walking distance of the Old City famous nightlife streets and of the city's major attractions: Romanian Athenaeum, Victoria Square with the National Museum of Natural History "Grigore Antipa", the Romanian Peasant Museum and the Victoria Palace, the seat of the Government of Romania.

We are also conveniently close to the famous Parliament Palace, the "Dimitrie Gusti" National Village Museum, the Herastrau Park and only 16 km away form the Henri Coanda International Airport OTP (25 minutes time travel).