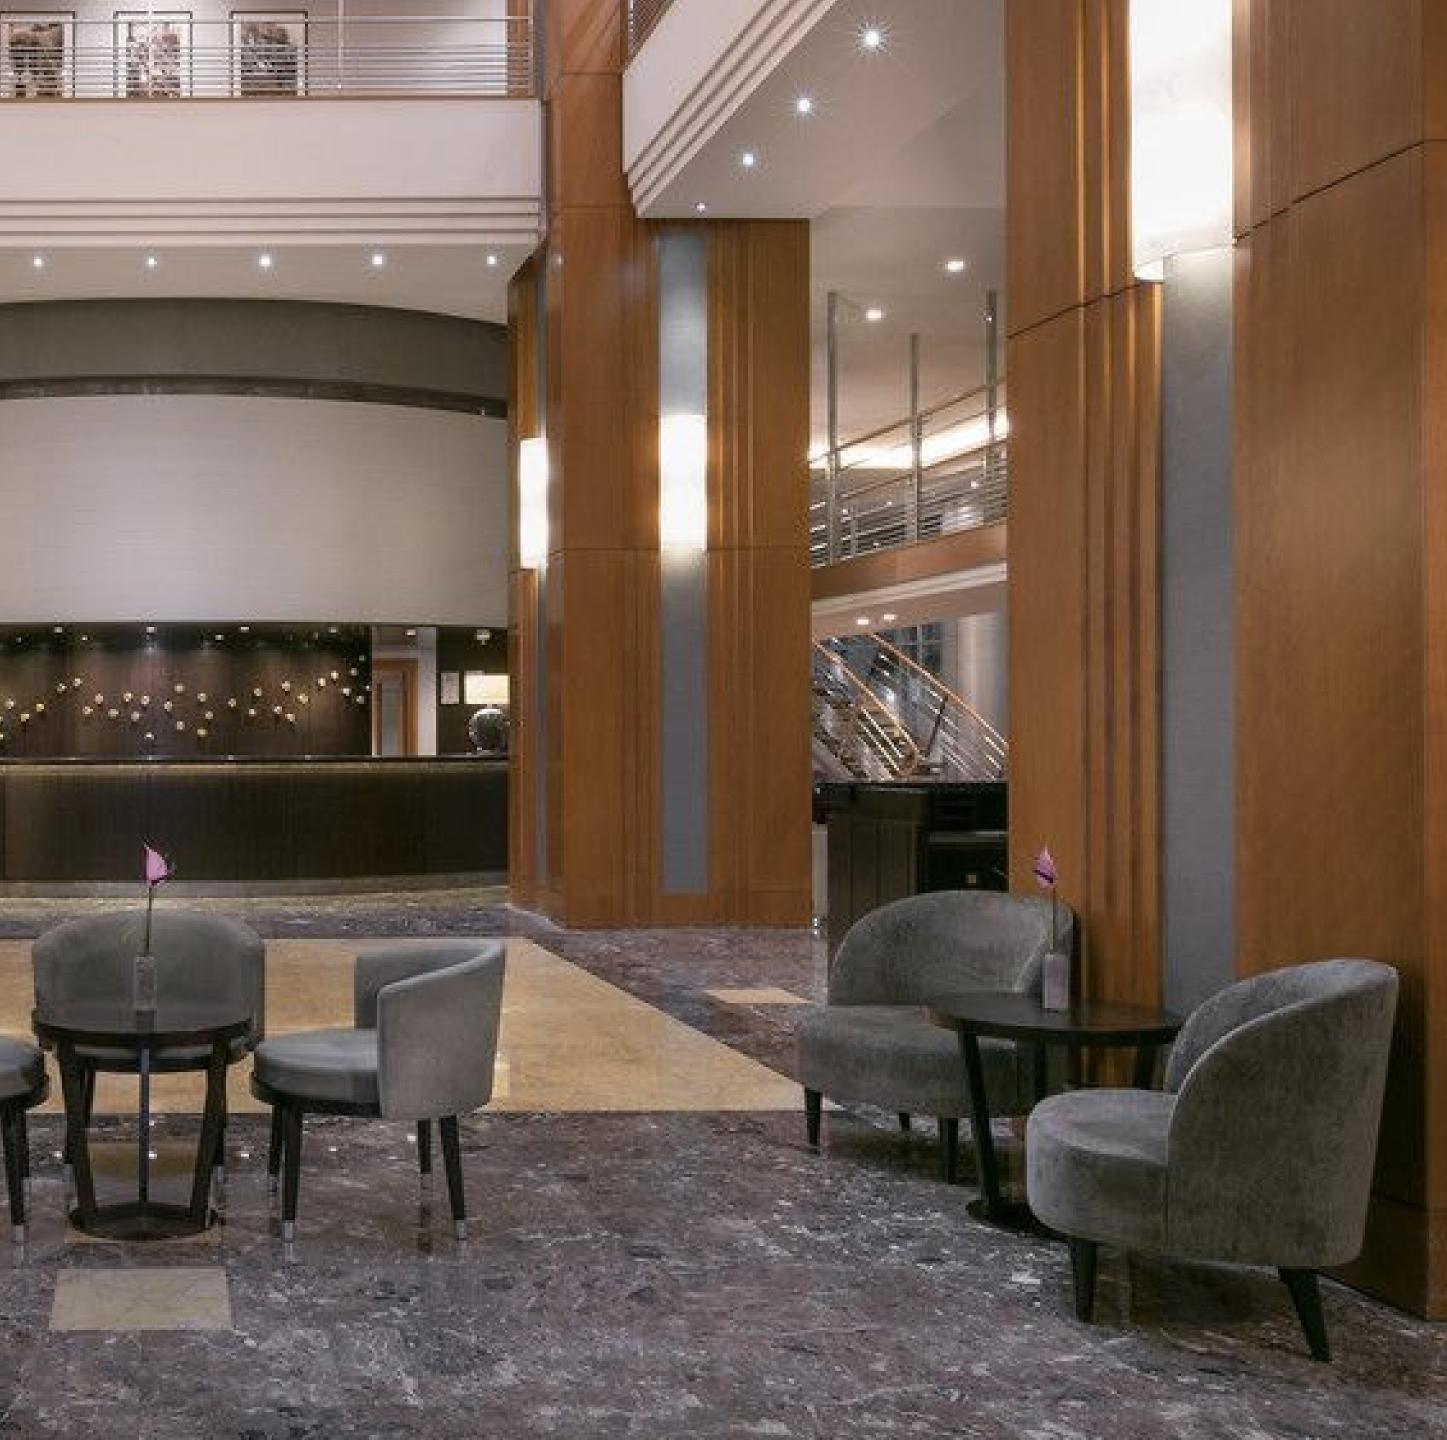

vents:

- 11 adaptable meeting rooms with a total of 1215 sqm;
- 2 ballrooms of 823 sqm;
- 2 boardrooms;
- 400 seating capacity of the largest meeting room;
- 10 seating capacity of the smallest meeting room.

#### Restaurants & Bars

- Avalon;
- Benihana Japanese Steakhouse & Sushi Bar;
- Centro Sweets;
- Centro Bar;
- Sheraton Club.

## **Property Facilities**

#### Sheraton Fitness Center

Customed designed center, known worldwide for its "4 factors" approach: MINDSET, NUTRITION, MOVEMENT and RECOVERY.

#### Skyview Pool & SPA

The pool is provided with a special system that allows you to swim against the current of air or water, three hydromassage areas and also two fountains for cervical massage. All these in a heated water pool, at the perfect temperature.











Lobby Entrance



## Meeting & Events

Our privileged location in the city center of Bucharest makes Sheraton Bucharest Hotel an ideal setting for meeting, seminars, trainings or weddings. With combined meeting spaces of about 1.200 square meters our convention center offers 11 conference rooms that can accomodate up to 1400 participants, including 2 ballrooms and 2 boardrooms.

All meeting spaces are equipped with state-of-the-art facilities, including the latest audio-video technology and high-speed internet access.

Sheraton's dedicated Events Team is ready to ensure the sucess of your unforgettable, tailored event. Whether it's a business or a social event, you will always feel the warmth and celebration around you.



| Room Name /<br>Floor Space                   | Size          | Height | Room Setu