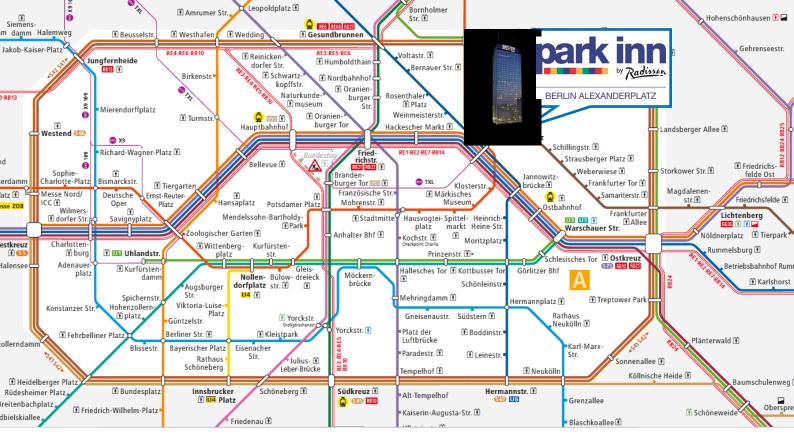

# From the Airport

### From Schönefeld – distance ca. 22 km:

By Regional Express Train RE7 or Regional Train RB14 to "Alexanderplatz" – 40 minutes

From Tegel – distance ca. 13 km:

By Bus "TXL" to Hauptbahnhof / Mainstation Afterwards the same as from the main station "Hauptbahnhof" see below:

# From the Train Station

From Hauptbahnhof - distance ca. 5 km:

All S-Bahn trains towards East

-S3 "Erkner"

-S5 "Strausberg Nord"

-S7 "Ahrensfelde"

-S75 "Wartenberg" to

### From Ostbahnhof - distance ca. 3 km:

S-Bahn S3 or S75 towards "Spandau", S5 or S7 towards "Potsdam Hbf" to "Alexanderplatz"

Park Inn by Radisson Berlin Alexanderplatz Alexanderplatz 7 , 10178 Berlin Tel.: 030 2389 0 Email: info@parkinn-berlin.com

## By Car

### From Hamburg & Rostock (A19, A24)

A10: Take the Turnoff number 35-Pankow (Dreieck Pankow)

onto the A114 in direction to "Berlin Mitte/Zentrum".

Distance ca. 8 km

Follow "Prenzlauer Allee" (B109) towards "Karl-Liebknecht-Stral3e".

Turn left on to Alexanderstral3e.

The hotel and parking garage will be on your right hand side.

### From Hannover, Nürnberg, Leipzig, Magdeburg (A2, A9) A10:

Take the Turnoff Number 16 (Dreieck Nuthetal) onto the A115 in direction "Berlin Zentrum/Berlin-Zehlendorf". Follow the road for 28 km.

At "Dreieck Funkturm" (Turnoff Number 1) take the A100 in direction "Hamburg"/"Flughafen Tegel". Follow "Seestral3e" in direction "Berlin Mitte"/"Tiergarten".

Turn right and stay for about 6 km on "Müllerstral3e", "Chausseestral3e" and "Friedrichstral3e".

Turn left on "Friedrichstral3e" onto "Unter den Linden", which will lead you to "Karl-Liebknecht-Stral3e" and directly to the hotel, which will be on your right hand side.

The underground parking "Q-Park" is just in front of the hotel.

### From Dresden (A13)

At "Schönefelder Kreuz" follow the A113 (about 20 km) towards "Dreieck Neukölln".

Follow the A100 for about 4.4 km.

Take Exit 20 at "Tempelhofer Damm" and continue on the B96 in direction "Kreuzberg".

Stay on that road and follow "Wilhelmstral3e" for about 1 km before turning right into "Kochstral3e".

Turn Left into "Friedrichstral3e" and follow this road for 1 km. Turn Right onto "Unter den Linden", which will lead you to "Karl-Liebknecht-Stral3e". The hotel and parking garage will be on your right hand side.