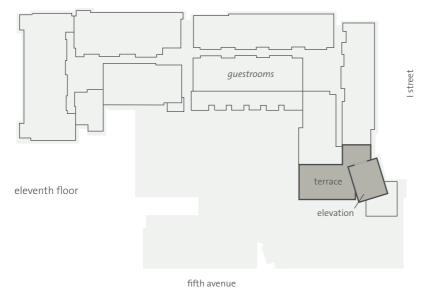

#### THE PLACE TO GET DOWN TO BUSINESS

207 5th ave., san diego, california . hotelsales@hardrock.com

| room                 | dimensions | sq. ft. | ceiling | reception | theater | classroom | conference | u-shape | banquet | hollow sq. |
|----------------------|------------|---------|---------|-----------|---------|-----------|------------|---------|---------|------------|
| fourth floor         |            |         |         |           |         |           |            |         |         |            |
| woodstock            | 132 x 66   | 8,710   | _       | 650       | _       | _         | -          | -       | 400     | _          |
| eleventh floor       |            |         |         |           |         |           |            |         |         |            |
| elevation            | 22 x 26    | 572     | 9       | 40        | 40      | 30        | 12         | 18      | 30      | 18         |
| elevation + terraces | _          | 1,620   | _       | 125       | _       | _         | _          | _       | 80      | _          |