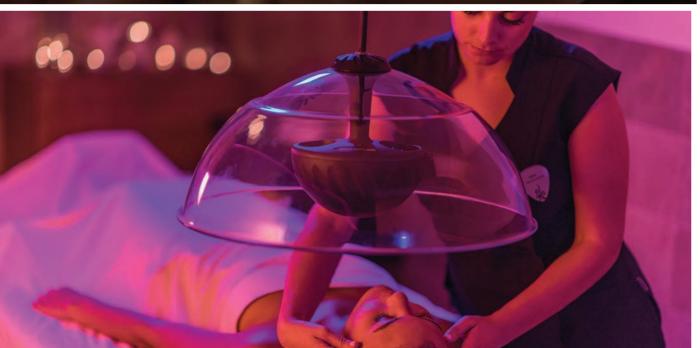

FACE THE MUSIC Every rock star needs a little rehab once in a while. This treatment brings the therapeutic benefits of sound vibration and clinically proven organic products to rejuvenate and hydrate facial skin. This journey leaves skin smoothed and refreshed, shedding years and restoring a star-worthy glow.