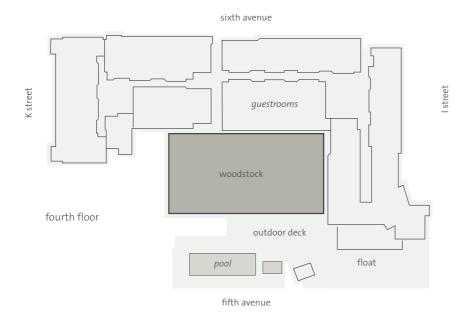

#### THE PLACE TO GET DOWN TO BUSINESS

207 5th ave., san diego, california . hotelsales@hardrock.com

| room                 | dimensions | sq. ft. | ceiling | reception | theater | classroom | conference | u-shape | banquet | hollow sq. |
|----------------------|------------|---------|---------|-----------|---------|-----------|------------|---------|---------|------------|
| fourth floor         |            |         |         |           |         |           |            |         |         |            |
| woodstock            | 132 x 66   | 8,710   | _       | 650       | _       | _         | -          | -       | 400     | _          |
| eleventh floor       |            |         |         |           |         |           |            |         |         |            |
| elevation            | 22 x 26    | 572     | 9       | 40        | 40      | 30        | 12         | 18      | 30      | 18         |
| elevation + terraces | _          | 1,620   | _       | 125       | _       | _         | _          | _       | 80      | _          |

sixth avenue