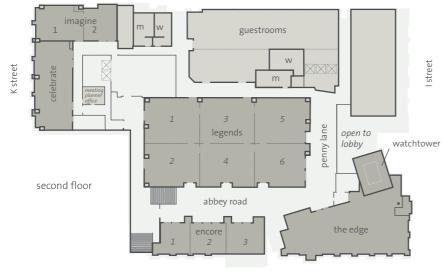

#### THE PLACE TO GET DOWN TO BUSINESS

207 5th ave., san diego, california . hotelsales@hardrock.com

first floor revolution

revolution 1

65 x 28

35 x 28

1,732

953

10

10

|          | revolution 2 | 29 x 28  | 778   | 10    | 85    | 60  | 39  | 22 | 28  | 50  | 30 |
|----------|--------------|----------|-------|-------|-------|-----|-----|----|-----|-----|----|
| l street | satisfaction | 26 x 25  | 668   | 10    | 60    | 45  | 24  | 16 | 20  | 40  | 28 |
|          | fame         | 36 x 16  | 601   | 10    | 60    | 45  | 24  | 16 | 20  | 40  | 28 |
|          | second floor |          |       |       |       |     |     |    |     |     |    |
|          | imagine      | 62 x 26  | 1,585 | 14.5  | 150   | 140 | 80  | 40 | 64  | 90  | 68 |
|          | imagine 1    | 36 x 26  | 922   | 14.5  | 95    | 80  | 38  | 26 | 34  | 60  | 38 |
|          | imagine 2    | 25 x 26  | 662   | 14.5  | 65    | 54  | 24  | 20 | 24  | 50  | 28 |
|          | celebrate    | 27 x 69  | 1,898 | 14.5  | 180   | 155 | 104 | 62 | 76  | 120 | 84 |
|          | legends      | 131 x 70 | 9,170 | 20    | 1,000 | 800 | 425 | —  | 180 | 500 | _  |
|          | legends 1    | 43 x 35  | 1,528 | 20    | 125   | 125 | 75  | 40 | 32  | 100 | 40 |
|          | legends 2    | 43 x 35  | 1,528 | 20    | 125   | 125 | 75  | 40 | 32  | 100 | 40 |
|          | legends 3    | 43 x 35  | 1,528 | 20    | 125   | 125 | 75  | 40 | 32  | 100 | 40 |
|          | legends 4    | 43 x 35  | 1,528 | 20    | 125   | 125 | 75  | 40 | 32  | 100 | 40 |
|          | legends 5    | 43 x 35  | 1,528 | 20    | 125   | 125 | 75  | 40 | 32  | 100 | 40 |
|          | legends 6    | 43 x 35  | 1,528 | 20    | 125   | 125 | 75  | 40 | 32  | 100 | 40 |
| l street | abbey road   | 24 x 130 | 3,120 | 10-14 | 200   | -   | -   | _  | -   | -   | -  |
|          | penny lane   | 21 x 53  | 1,107 | 14-20 | 100   | _   | -   | -  | -   | -   | -  |
|          | encore       | 86 x 25  | 2,150 | 8     | 215   | 180 | 100 | 45 | 48  | 160 | 54 |
|          | encore 1     | 27 x 25  | 675   | 8     | 70    | 50  | 30  | 18 | 24  | 50  | 32 |
|          | encore 2     | 30 x 25  | 750   | 8     | 80    | 50  | 36  | 18 | 24  | 60  | 32 |
| ower     | encore 3     | 29 x 25  | 725   | 8     | 80    | 50  | 36  | 18 | 24  | 60  | 32 |
|          | the edge     | 96 x 41  | 3,946 | 14    | 350   | 300 | 165 | 80 | 80  | 200 | 80 |
|          | watchtower   | 21 x 29  | 609   | 14    | _     | -   | -   | 12 | -   | -   | -  |
|          |              |          |       |       |       |     |     |    |     |     |    |

160

95

dimensions sq.ft. ceiling reception theater classroom conference u-shape banquet hollow sq

86

54

52

32

68

34

120

70

72

42

150

95

sixth avenue