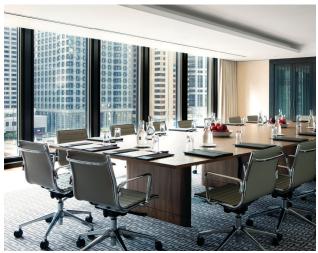

#### MEMORABLE EVENTS

The hotel showcases 15,000 sq. ft. of elegant event facilities. Spanning 4,840 sq. ft., Devonshire Ballroom is complemented by multiple event and breakout rooms. The facilities combined with intuitive service will ensure successful business or social gatherings from an intimate soiree to an annual conference. The hotel also houses a dedicated screening room, Cinema Suite, equipped with the latest and specialized audiovisual facilities fit for private events.