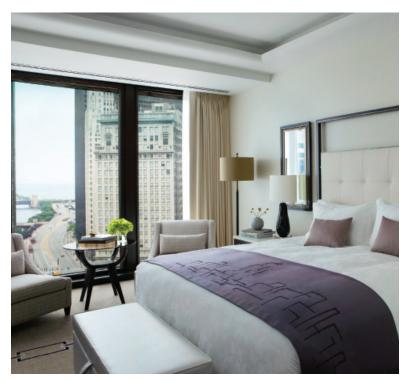

# LUXURIOUS ACCOMMODATION

Relax in comfort and style in one of 268 tasteful rooms and 48 elegantly furnished suites boasting views of the iconic cityscape and Chicago River. Guest rooms are outfitted with the latest technological conveniences and thoughtful amenities required by today's savvy travelers.

All guestrooms and suites feature:

- 55" LCD-HD television
- Complimentary wireless internet access
- 5-piece bathroom with dual vanities
- Signature Blissful Bed
- In-room tea and coffee making facilities
- Dressing parlor with vanity table and dark walnut closet
- Botticino Fiorito marble, Alaskan White granite and Travertine bathroom

Guests staying in a Langham Club guest room or suite will have access to the expansive Langham Club Lounge, a private, luxurious haven for guests who prefer a discerning level of comfort.

| Room Type           | Deluxe<br>King | Deluxe<br>Double | Junior<br>Suite | One Bedroom<br>Suite | One Bedroom<br>River View Suite | Langham Club<br>Guest Rooms | Langham Club<br>Suites | Regent<br>Suite | Infinity<br>Suite |
|---------------------|----------------|------------------|-----------------|----------------------|---------------------------------|-----------------------------|------------------------|-----------------|-------------------|
| No. of Rooms        | 231            | 37               | 18              | 14                   | 14                              | 88                          | 12                     | 1               | 1                 |
| Room Size (sq. ft.) | 516            | 516              | 720             | 1,095                | 1,230                           | 516                         | 720 - 2,700            | 2,700           | 2,700             |