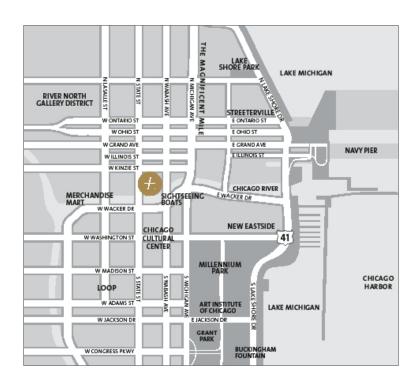

## SUPERB LOCATION

Located in the heart of downtown Chicago overlooking the Chicago River and cityscape, the hotel is an iconic landmark of the city's skyline. It is just steps from The Magnificent Mile, Millennium Park, Art Institute of Chicago, as well as other famed dining, shopping and cultural attractions.

O'Hare International Airport: 45 minutes - 1 hour by car Midway International Airport: 35 - 45 minutes by car

Magnificent Mile: 5 minute walk Millennium Park: 15 minute walk

Navy Pier: 20 minute walk