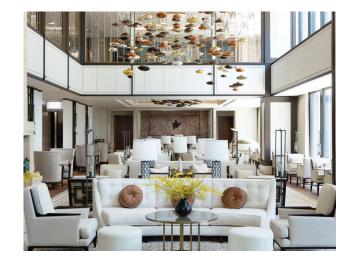

### ECLECTIC DINING

The distinctive dining options are suited to both business travelers and leisure travelers. A play on the world travel, Travelle is a casually elegant restaurant, lounge and bar featuring Seasonal American cuisine. Dishes feature ingredients sourced from around the country. Meanwhile, Pavilion features Afternoon Tea with Wedgwood at The Langham, the brand's signature afternoon tea.