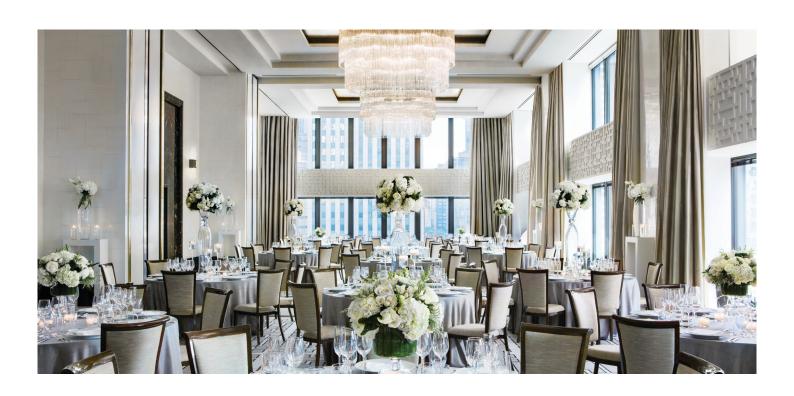

#### MEMORABLE EVENTS

The hotel showcases 15,000 sq. ft. of elegant event facilities. Spanning 4,840 sq. ft., Devonshire Ballroom is complemented by multiple event and breakout rooms. The facilities combined with intuitive service will ensure successful business or social gatherings from an intimate soiree to an annual conference. The hotel also houses a dedicated screening room, Cinema Suite, equipped with the latest and specialized audiovisual facilities fit for private events.