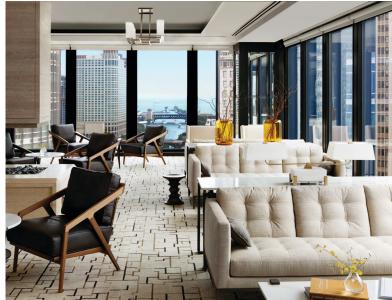

Guests staying in a Langham Club guest room or suite will have access to the expansive Langham Club Lounge, a private, luxurious haven for guests who prefer a discerning level of comfort.

| Room Type           | Deluxe<br>King | Deluxe<br>Double | Junior<br>Suite | One Bedroom<br>Suite | One Bedroom<br>River View Suite | Langham Club<br>Guest Rooms | Langham Club<br>Suites | Regent<br>Suite | Infinity<br>Suite |
|---------------------|----------------|------------------|-----------------|----------------------|---------------------------------|-----------------------------|------------------------|-----------------|-------------------|
| No. of Rooms        | 231            | 37               | 18              | 14                   | 14                              | 88                          | 12                     | 1               | 1                 |
| Room Size (sq. ft.) | 516            | 516              | 720             | 1,095                | 1,230                           | 516                         | 720 - 2,700            | 2,700           | 2,700             |