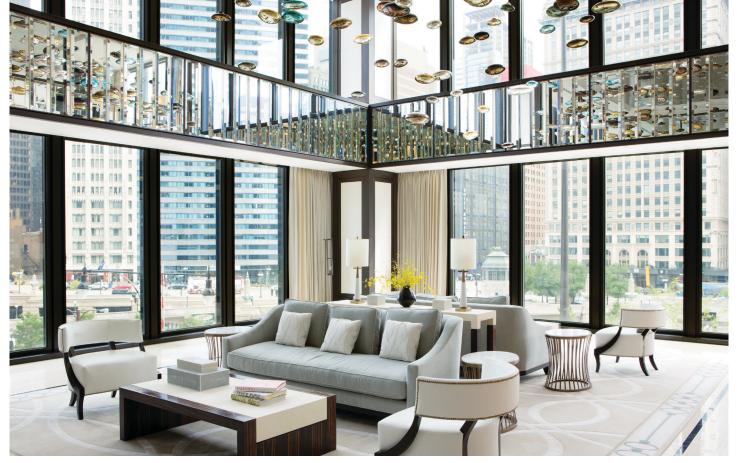

# LUXURIOUS ACCOMMODATION

Relax in comfort and style in one of 268 tasteful rooms and 48 elegantly furnished suites boasting views of the iconic cityscape and Chicago River. Guest rooms are outfitted with the latest technological conveniences and thoughtful amenities required by today's savvy travelers.

Guests staying in a Langham Club guest room or suite will have access to the expansive Langham Club Lounge, a private, luxurious haven for guests who prefer a discerning level of comfort.

| Room Type           | Deluxe<br>King | Deluxe<br>Double | Junior<br>Suite | One Bedroom<br>Suite | One Bedroom<br>River View Suite | Langham Club<br>Guest Rooms | Langham Club<br>Suites | Regent<br>Suite | Infinity<br>Suite |
|---------------------|----------------|------------------|-----------------|----------------------|---------------------------------|-----------------------------|------------------------|-----------------|-------------------|
| No. of Rooms        | 231            | 37               | 18              | 14                   | 14                              | 88                          | 12                     | 1               | 1                 |
| Room Size (sq. ft.) | 516            | 516              | 720             | 1,095                | 1,230                           | 516                         | 720 - 2,700            | 2,700           | 2,700             |