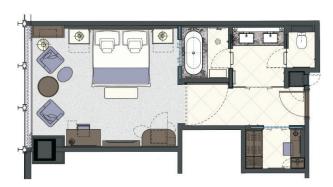

# LUXURIOUS ACCOMMODATION

Relax in comfort and style in one of 268 tasteful rooms and 48 elegantly furnished suites boasting views of the iconic cityscape and Chicago River. Guest rooms are outfitted with the latest technological conveniences and thoughtful amenities required by today's savvy travelers.

All guestrooms and suites feature:

- 55" LCD-HD television
- Complimentary wireless internet access
- 5-piece bathroom with dual vanities
- Signature Blissful Bed
- In-room tea and coffee making facilities
- Dressing parlor with vanity table and dark walnut closet
- Botticino Fiorito marble, Alaskan White granite and Travertine bathroom

Guests staying in a Langham Club guest room or suite will have access to the expansive Langham Club Lounge, a private, luxurious haven for guests who prefer a discerning level of comfort.

| Room Type           | Deluxe<br>King | Deluxe<br>Double | Junior<br>Suite | One Bedroom<br>Suite | One Bedroom<br>River View Suite | Langham Club<br>Guest Rooms | Langham Club<br>Suites | Regent<br>Suite | Infinity<br>Suite |
|---------------------|----------------|------------------|-----------------|----------------------|---------------------------------|-----------------------------|------------------------|-----------------|-------------------|
| No. of Rooms        | 231            | 37               | 18              | 14                   | 14                              | 88                          | 12                     | 1               | 1                 |
| Room Size (sq. ft.) | 516            | 516              | 720             | 1,095                | 1,230                           | 516                         | 720 - 2,700            | 2,700           | 2,700             |