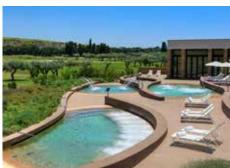

# Verdura Spa

Located in its own building, the  $4000 m^2$  spa has:

- 4 thalassotherapy pools
- 20m indoor lap pool
- 11 treatment rooms (including a double suite)
- double-height steam bath
- separate men's and women's saunas, Far Infrared sauna
- gym and yoga studio
- daily personal training services and fitness classes
- indoor and outdoor relaxation areas
- Rocco Forte Health programmes
- Spa Bar

# Other Activities

- 60m outdoor pool
- culinary activities
- full-size football pitch
- helipad
- Verdùland kid and teen club
- private beach with water sports club
- trekking, running and cycling trails
- shopping: 4 boutiques
- sightseeing excursions
- tennis academy with 6 floodlit clay courts