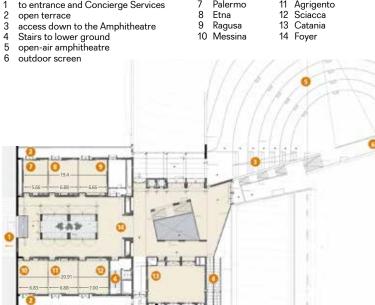

## GROUND FLOOR

- to entrance and Concierge Services
- open terrace
  access down to the Amphitheatre
  Stairs to lower ground
  open-air amphitheatre

- Palermo Etna

- 8 Etna 9 Ragusa 10 Messina
- 11 Agrigento 12 Sciacca 13 Catania