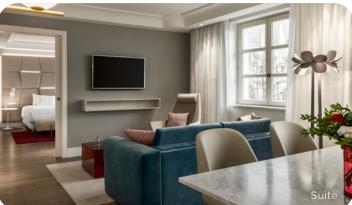

### Rooms with a soul

The 192 spacious rooms and suites are bright and comfortable. Contemporary in style they have an elegant feel and soothing decoration with neutral tones for a relaxing stay. All rooms are well equipped with a wide range of facilities including LED TVs, Nespresso machines, minibar and safe. Guests stay connected with complimentary high-speed internet access and fully disconnect in the rain showers and enjoy a peaceful night's sleep with a premium choice of pillows and mattresses designed exclusively for NH Collection. Most rooms offer beautiful views over the Sablon Square.

- 11 Single rooms
- 97 Superior rooms
- **50** Premium rooms
- 24 Premium rooms with view
- 4 Family rooms with view
- 5 Junior suites with view
- 1 Presidential suite with view