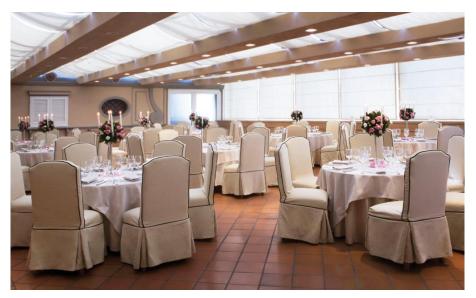

#### **Meetings & Events**

**Meeting rooms: 8** 

Capacity (theatre style): 200 max

The 8 versatile meeting rooms are equipped with the latest technology and can host up to 200 people, while the Odeon by Eataly restaurant and the terrace on the 7th floor are perfect for a relaxing break, a business lunch or a banquet.

NAPOLI

NAPOLI

| Meeting rooms                  | Area mq / ft.          | L x W mt. / ft.            | Height mt. / ft. | Theatre | Class | Conference<br>table/ U-shape | Cabaret<br>style^ | Cocktail reception | Banquet |
|--------------------------------|------------------------|----------------------------|------------------|---------|-------|------------------------------|-------------------|--------------------|---------|
| Positano°                      | 228<br>2454,25         | 22,80×10,00<br>74,78×32,80 | 3,0<br>9,84      | 200     | 120   | 50                           | 120               | 282                | 120     |
| Delle Colonne°                 | 62<br>667,12           | 11,10x5,35<br>36,42x17,55  | 3,3<br>10,83     | 60      | 30    | 24                           | -                 | -                  | -       |
| Pulcinella°                    | 27<br>290,52           | 4,75×5,60<br>15,58×18,37   | 3,3<br>10,83     | -       | 12    | 12-9                         | -                 | -                  | -       |
| Marina°                        | 41<br>441,16           | 4,45x8,75<br>14,60x28,71   | 3,3<br>10,83     | 40      | 25    | 18                           | -                 | -                  | -       |
| Biblioteca Grande°             | 51<br>548,76           | 9,75×5,20<br>31,99×17,06   | 3,3<br>10,83     | 50      | 24    | 23                           | :=:               | -                  | -       |
| Biblioteca Piccola°            | 28<br>301,28           | 5,95x4,50<br>19,52x14,76   | 3,3<br>10,83     | 20      |       | 12-9                         | -                 | -                  | -       |
| Delle Porcellane°              | 41<br>441,16           | 7,50x4,55<br>24,61x14,93   | 3,3<br>10,83     | 30      | 20    | 18 - 14                      | -                 | -                  | ÷       |
| Napoli°                        | 185<br>1991,38         | 16,30x11,50<br>53,46x37,11 | 3,10<br>10,16    | -       | -     | -                            | -                 | 220                | 100     |
| Guaches                        | 40<br>430,57           | 7,05×5,25<br>23,12×17,22   | 3,90<br>12,80    | 21      | -     | 14 - 12                      | -                 | -                  | -       |
| Odeon by Eataly<br>Restaurant° | 1 <i>77</i><br>1904,52 | -                          | -                | -       | -     | -                            |                   | -                  | 120     |
| Roof Top Terrace               | 240<br>2583,42         | -                          | -                | -       | -     | -                            | -                 | 200                | -       |