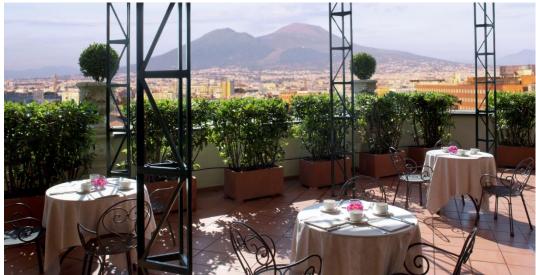

#### Restaurant & Bar

The Odeon restaurant serves the finest dishes from the Neapolitan and international culinary repertoire, benefiting from quality ingredients. Guests can also enjoy genuine Neapolitan espresso coffee, light snacks and exquisite welcoming, cocktails in the relaxing atmosphere of the bar. The terrace on the 7th floor offers a spectacular view of the Bay of Naples, and in the summer it becomes the setting for romantic evenings ideal accompanied by live music.