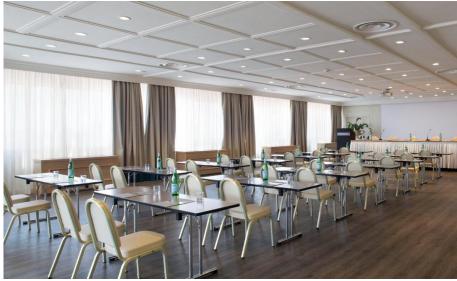

#### **Meetings & Events**

**Meeting rooms: 8** 

Capacity (theatre style): 200 max

The 8 versatile meeting rooms are equipped with the latest technology and can host up to 200 people, while the Odeon by Eataly restaurant and the terrace on the 7th floor are perfect for a relaxing break, a business lunch or a banquet.

NAPOLI

NAPOLI

| Meeting rooms                  | Area mq / ft.          | L x W mt. / ft.            | Height mt. / ft. | Theatre | Class | Conference<br>table/ U-shape | Cabaret<br>style^ | Cocktail reception | Banquet |
|--------------------------------|------------------------|----------------------------|------------------|---------|-------|------------------------------|-------------------|--------------------|---------|
| Positano°                      | 228<br>2454,25         | 22,80×10,00<br>74,78×32,80 | 3,0<br>9,84      | 200     | 120   | 50                           | 120               | 282                | 120     |
| Delle Colonne°                 | 62<br>667,12           | 11,10x5,35<br>36,42x17,55  | 3,3<br>10,83     | 60      | 30    | 24                           | -                 | -                  | -       |
| Pulcinella°                    | 27<br>290,52           | 4,75×5,60<br>15,58×18,37   | 3,3<br>10,83     | -       | 12    | 12-9                         | -                 | -                  | -       |
| Marina°                        | 41<br>441,16           | 4,45x8,75<br>14,60x28,71   | 3,3<br>10,83     | 40      | 25    | 18                           | -                 | -                  | -       |
| Biblioteca Grande°             | 51<br>548,76           | 9,75×5,20<br>31,99×17,06   | 3,3<br>10,83     | 50      | 24    | 23                           | :=:               | -                  | -       |
| Biblioteca Piccola°            | 28<br>301,28           | 5,95x4,50<br>19,52x14,76   | 3,3<br>10,83     | 20      |       | 12-9                         | -                 | -                  | -       |
| Delle Porcellane°              | 41<br>441,16           | 7,50x4,55<br>24,61x14,93   | 3,3<br>10,83     | 30      | 20    | 18 - 14                      | -                 | -                  | ÷       |
| Napoli°                        | 185<br>1991,38         | 16,30x11,50<br>53,46x37,11 | 3,10<br>10,16    | -       | -     | -                            | -                 | 220                | 100     |
| Guaches                        | 40<br>430,57           | 7,05×5,25<br>23,12×17,22   | 3,90<br>12,80    | 21      | -     | 14 - 12                      | -                 | -                  | -       |
| Odeon by Eataly<br>Restaurant° | 1 <i>77</i><br>1904,52 | -                          | -                | -       | -     | -                            |                   | -                  | 120     |
| Roof Top Terrace               | 240<br>2583,42         | -                          | -                | -       | -     | -                            | -                 | 200                | -       |