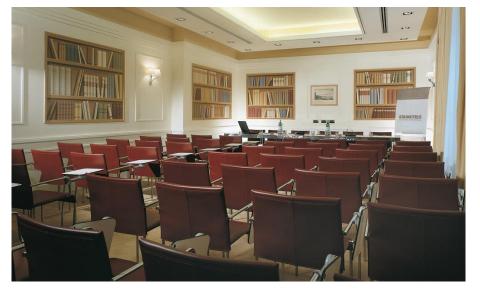

#### **Meetings & Events**

**Meeting rooms: 8** 

Capacity (theatre style): 200 max

The 8 versatile meeting rooms are equipped with the latest technology and can host up to 200 people, while the Odeon by Eataly restaurant and the terrace on the 7th floor are perfect for a relaxing break, a business lunch or a banquet.

NAPOLI

NAPOLI

| Meeting rooms                  | Area mq / ft.          | L x W mt. / ft.            | Height mt. / ft. | Theatre | Class | Conference<br>table/ U-shape | Cabaret<br>style^ | Cocktail reception | Banquet |
|--------------------------------|------------------------|----------------------------|------------------|---------|-------|------------------------------|-------------------|--------------------|---------|
| Positano°                      | 228<br>2454,25         | 22,80×10,00<br>74,78×32,80 | 3,0<br>9,84      | 200     | 120   | 50                           | 120               | 282                | 120     |
| Delle Colonne°                 | 62<br>667,12           | 11,10x5,35<br>36,42x17,55  | 3,3<br>10,83     | 60      | 30    | 24                           | -                 | -                  | -       |
| Pulcinella°                    | 27<br>290,52           | 4,75×5,60<br>15,58×18,37   | 3,3<br>10,83     | -       | 12    | 12-9                         | -                 | -                  | -       |
| Marina°                        | 41<br>441,16           | 4,45x8,75<br>14,60x28,71   | 3,3<br>10,83     | 40      | 25    | 18                           | -                 | -                  | -       |
| Biblioteca Grande°             | 51<br>548,76           | 9,75×5,20<br>31,99×17,06   | 3,3<br>10,83     | 50      | 24    | 23                           | :=:               | -                  | -       |
| Biblioteca Piccola°            | 28<br>301,28           | 5,95x4,50<br>19,52x14,76   | 3,3<br>10,83     | 20      |       | 12-9                         | -                 | -                  | -       |
| Delle Porcellane°              | 41<br>441,16           | 7,50x4,55<br>24,61x14,93   | 3,3<br>10,83     | 30      | 20    | 18 - 14                      | -                 | -                  | ÷       |
| Napoli°                        | 185<br>1991,38         | 16,30x11,50<br>53,46x37,11 | 3,10<br>10,16    | -       | -     | -                            | -                 | 220                | 100     |
| Guaches                        | 40<br>430,57           | 7,05×5,25<br>23,12×17,22   | 3,90<br>12,80    | 21      | -     | 14 - 12                      | -                 | -                  | -       |
| Odeon by Eataly<br>Restaurant° | 1 <i>77</i><br>1904,52 | -                          | -                | -       | -     | -                            |                   | -                  | 120     |
| Roof Top Terrace               | 240<br>2583,42         | -                          | -                | -       | -     | -                            | -                 | 200                | -       |