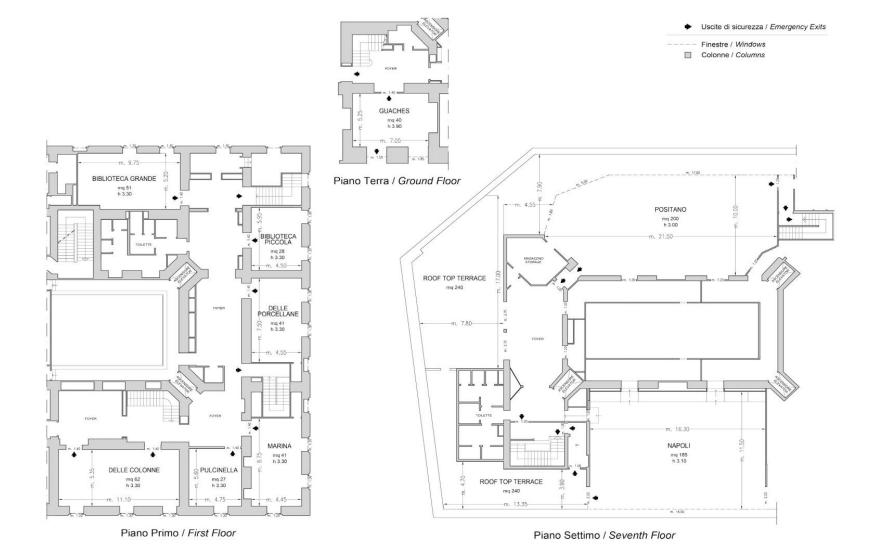

#### **Meetings & Events**

**Meeting rooms: 8** 

Capacity (theatre style): 200 max

The 8 versatile meeting rooms are equipped with the latest technology and can host up to 200 people, while the Odeon by Eataly restaurant and the terrace on the 7th floor are perfect for a relaxing break, a business lunch or a banquet.

NAPOLI

NAPOLI

| Meeting rooms                  | Area mq / ft.          | L x W mt. / ft.            | Height mt. / ft. | Theatre | Class | Conference<br>table/ U-shape | Cabaret<br>style^ | Cocktail reception | Banquet |
|--------------------------------|------------------------|----------------------------|------------------|---------|-------|------------------------------|-------------------|--------------------|---------|
| Positano°                      | 228<br>2454,25         | 22,80×10,00<br>74,78×32,80 | 3,0<br>9,84      | 200     | 120   | 50                           | 120               | 282                | 120     |
| Delle Colonne°                 | 62<br>667,12           | 11,10x5,35<br>36,42x17,55  | 3,3<br>10,83     | 60      | 30    | 24                           | -                 | -                  | -       |
| Pulcinella°                    | 27<br>290,52           | 4,75×5,60<br>15,58×18,37   | 3,3<br>10,83     | -       | 12    | 12-9                         | -                 | -                  | -       |
| Marina°                        | 41<br>441,16           | 4,45x8,75<br>14,60x28,71   | 3,3<br>10,83     | 40      | 25    | 18                           | -                 | -                  | -       |
| Biblioteca Grande°             | 51<br>548,76           | 9,75×5,20<br>31,99×17,06   | 3,3<br>10,83     | 50      | 24    | 23                           | :=:               | -                  | -       |
| Biblioteca Piccola°            | 28<br>301,28           | 5,95x4,50<br>19,52x14,76   | 3,3<br>10,83     | 20      |       | 12-9                         | -                 | -                  | -       |
| Delle Porcellane°              | 41<br>441,16           | 7,50x4,55<br>24,61x14,93   | 3,3<br>10,83     | 30      | 20    | 18 - 14                      | -                 | -                  | ÷       |
| Napoli°                        | 185<br>1991,38         | 16,30x11,50<br>53,46x37,11 | 3,10<br>10,16    | -       | -     | -                            | -                 | 220                | 100     |
| Guaches                        | 40<br>430,57           | 7,05×5,25<br>23,12×17,22   | 3,90<br>12,80    | 21      | -     | 14 - 12                      | -                 | -                  | -       |
| Odeon by Eataly<br>Restaurant° | 1 <i>77</i><br>1904,52 | -                          | -                | -       | -     | -                            |                   | -                  | 120     |
| Roof Top Terrace               | 240<br>2583,42         | -                          | -                | -       | -     | -                            | -                 | 200                | -       |