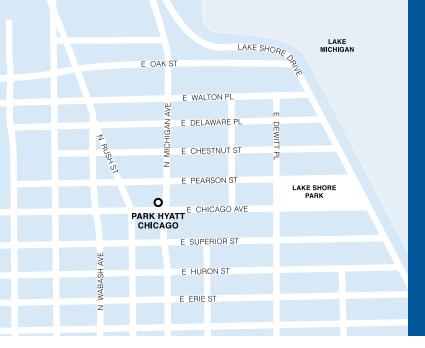

## DIRECTIONS

FROM O'HARE: When exiting the airport, stay in the far left lane and follow the Downtown Chicago lane signs. This will put you onto I-90. Follow until it merges with I-94, and take the Ohio St. exit. This goes Eastbound one way only. Take Michigan Ave. and turn left. Take Chicago Ave. and turn left. The hotel is the first building on the right.

FROM MIDWAY: When exiting the airport, go North on Cicero Ave. Take to I-55. Turn right and follow the Chicago Exits to I-90-94 West-Wisc. Take the Ohio St exit One-way Eastbound to Michigan Ave. Turn left. Take Chicago Ave, turn left. The hotel is the first building on the right.

FROM I-90/94: Exit at Ohio Street, East to Michigan Avenue, North (left) to Chicago Avenue (800), turn West (left) to first building on the right.