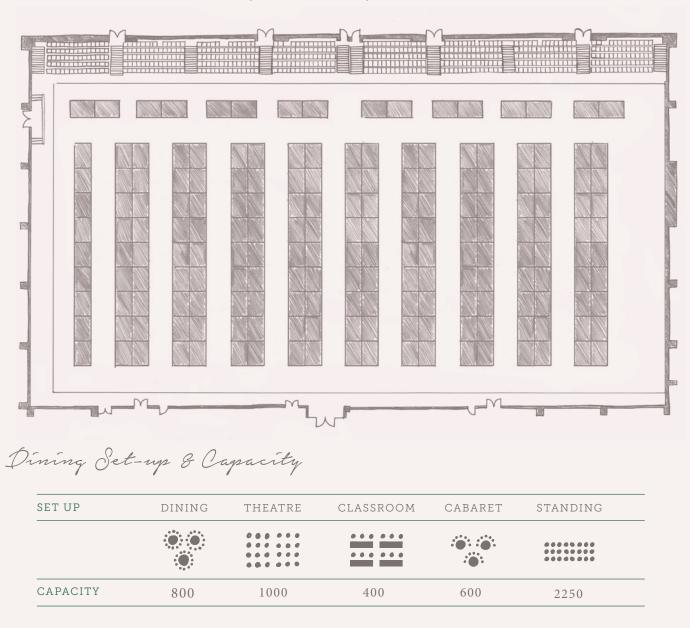

HIGHLY COMPETITIVE SET-UP AND DAY RATE

2450м² | W: 35м | L: 70м MIN HEIGHT: 5.5м | MAX HEIGHT: 9м | VEHICLE ACCESS: 3.8м x 4.5м

Ley Dimensions & Useful Information

2450M<sup>2</sup> | W: 35M | L: 70M MIN HEIGHT: 5.5M MAX HEIGHT: 9M VEHICULAR ACCESS: 3.8M x 4.5M