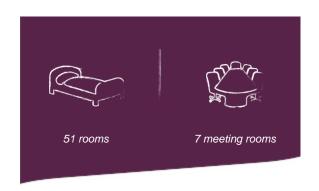

## All your **Meeting Rooms**

Main meeting room • Syndicate rooms • Board rooms • informal spaces • Welcome panels • custom Views

## Focus on ... meeting rooms

| Meeting rooms             | sqm | U Shape | Theatre | Cabaret | Classroom |
|---------------------------|-----|---------|---------|---------|-----------|
| Damas / Bar Damas         | 120 | 35      | 110     | -       | -         |
| Jacquard / Tartan         | 100 | 30      | 100     | -       | -         |
| Pied de Coq               | 85  | 32      | 60      | -       | -         |
| Ponge                     | 65  | 24      | 45      | -       | -         |
| Jersey (breakout rooms)   | 35  | 16      | 30      | -       | -         |
| Molleton (breakout rooms) | 25  | 10      | 20      | -       | -         |
| Chevron (boardroom)       | 21  | 10      |         |         |           |