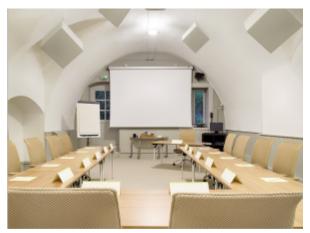

## All your **Meeting Rooms**

Main meeting room • Syndicate rooms • Board rooms • informal spaces • Welcome panels • custom Views

## Focus on ... meeting rooms

| Meeting rooms             | sqm | U Shape | Theatre | Cabaret | Classroom |
|---------------------------|-----|---------|---------|---------|-----------|
| Damas / Bar Damas         | 120 | 35      | 110     | -       | -         |
| Jacquard / Tartan         | 100 | 30      | 100     | -       | -         |
| Pied de Coq               | 85  | 32      | 60      | -       | -         |
| Ponge                     | 65  | 24      | 45      | -       | -         |
| Jersey (breakout rooms)   | 35  | 16      | 30      | -       | -         |
| Molleton (breakout rooms) | 25  | 10      | 20      | -       | -         |
| Chevron (boardroom)       | 21  | 10      |         |         |           |