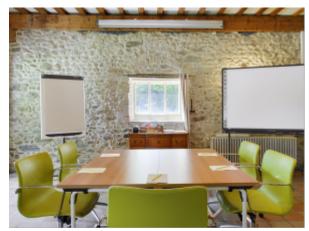

## All your **Meeting Rooms**

Main meeting room • Syndicate rooms • Board rooms • informal spaces • Welcome panels • custom Views

## Focus on ... meeting rooms

| Meeting rooms             | sqm | U Shape | Theatre | Cabaret | Classroom |
|---------------------------|-----|---------|---------|---------|-----------|
| Damas / Bar Damas         | 120 | 35      | 110     | -       | -         |
| Jacquard / Tartan         | 100 | 30      | 100     | -       | -         |
| Pied de Coq               | 85  | 32      | 60      | -       | -         |
| Ponge                     | 65  | 24      | 45      | -       | -         |
| Jersey (breakout rooms)   | 35  | 16      | 30      | -       | -         |
| Molleton (breakout rooms) | 25  | 10      | 20      | -       | -         |
| Chevron (boardroom)       | 21  | 10      |         |         |           |