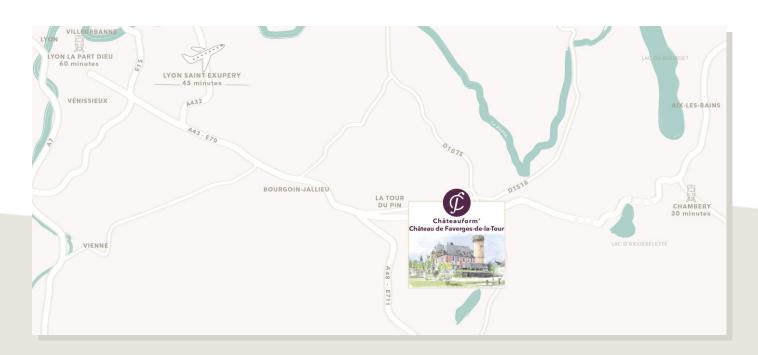

## Focus on ... accesses

#### By car

35 min from Lyon-Saint-Exupéry Airport and TGV station 10 min from La Tour du Pin

#### By train

1 hour from Gare de Lyon Part Dieu 35 min from Gare de Chambéry 55 min from Gare de Grenoble

#### By plane

35 min from the Saint Exupéry Airport 1 hour 10 min from Geneva Airport

#### Address

Château de Faverges de la Tour 38110 Faverges-de-la-Tour Isère Rhône-Alpes

> Download the map > 1