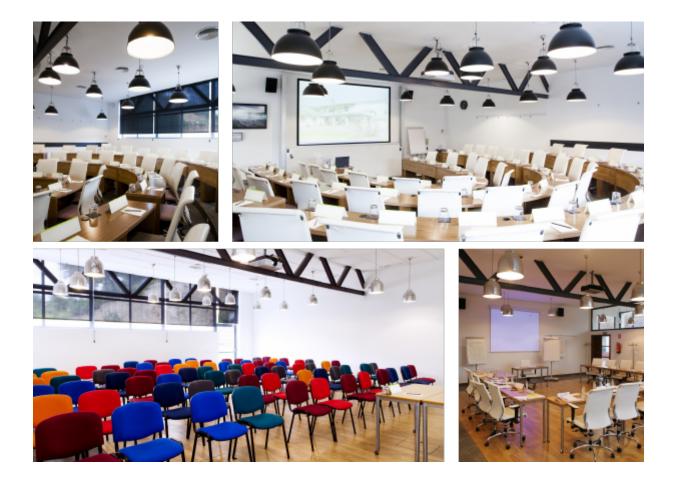

### Focus on ... meeting rooms

| Meeting rooms                        | sqm | U Shape | Theatre | Cabaret | Classroom |
|--------------------------------------|-----|---------|---------|---------|-----------|
| Galope Reunido (amphitheatre)        | 93  | -       | -       | -       | 49        |
| Galope Largo                         | 88  | 26      | 70      | 48      | 60        |
| Trote Largo                          | 55  | 24      | 56      | 36      | 32        |
| Trote Medio                          | 38  | 16      | 30      | 20      | 24        |
| Paso Largo (boardroom)               | 18  | 10      |         |         |           |
| Breakout rooms 1 / 2 / 3 / 4 / 5 / 6 | 18  | 8       | 10      | -       | 8         |

#### All your **Meeting Rooms**:

Main meeting room • Syndicate rooms • Board rooms • informal spaces • Welcome panels • custom Views