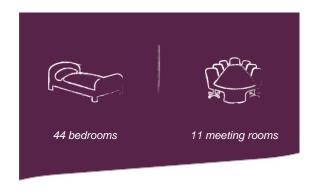

#### All your **Meeting Rooms**:

Main meeting room • Syndicate rooms • Board rooms • informal spaces • Welcome panels • custom Views

### Focus on ... meeting rooms

| Meeting rooms                        | sqm | U Shape | Theatre | Cabaret | Classroom |
|--------------------------------------|-----|---------|---------|---------|-----------|
| Galope Reunido (amphitheatre)        | 93  | -       | -       | -       | 49        |
| Galope Largo                         | 88  | 26      | 70      | 48      | 60        |
| Trote Largo                          | 55  | 24      | 56      | 36      | 32        |
| Trote Medio                          | 38  | 16      | 30      | 20      | 24        |
| Paso Largo (boardroom)               | 18  | 10      |         |         |           |
| Breakout rooms 1 / 2 / 3 / 4 / 5 / 6 | 18  | 8       | 10      | -       | 8         |