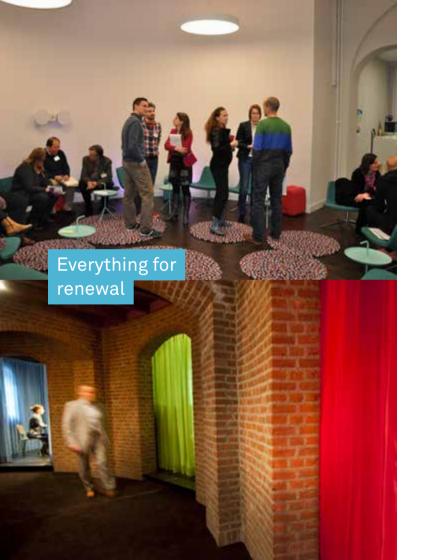

03
#DeVernieuwing
(#Renewal)

#DeVernieuwing is an innovative space. With all kinds of things that support creative processes. You can work effectively on renewal and innovation here in small groups. Come together. Be inspired in no time. Separately, in your own way. For original ideas