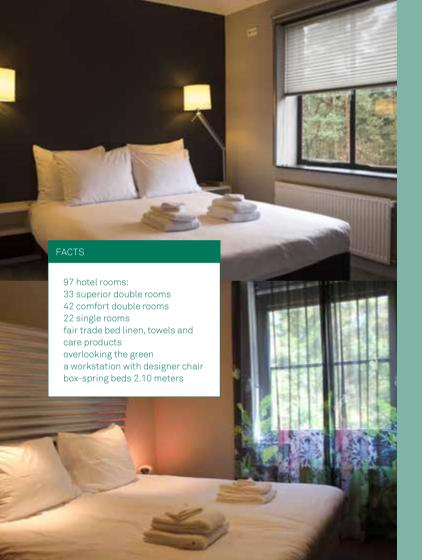

#### Hotel

Our 97 hotel rooms are decorated in different ways. The artwork is unique in every room. A pure delight! Of course the rooms are nice and comfortable. Each one has a beautiful view of the forest. What great surroundings! The perfect way to relax after an intensive day, amazing party or leisurely dinner. You're getting away from it all!