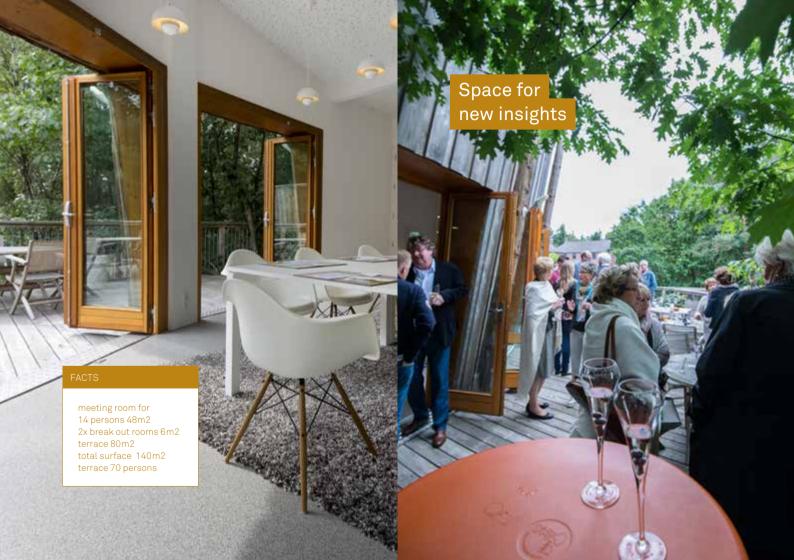

03
#DeVernieuwing
(#Renewal)

#DeVernieuwing is an innovative space. With all kinds of things that support creative processes. You can work effectively on renewal and innovation here in small groups. Come together. Be inspired in no time. Separately, in your own way. For original ideas

# Unique concepts

Five surprising spots that you won't find anywhere else. Areas, special locations and concepts that work. Indulge in something that inspires you. Hatch new ideas together. You'll be challenged to go that extra step. Achieve more than expected. Enjoy the unusual atmosphere. That only happens in Kapellerput.