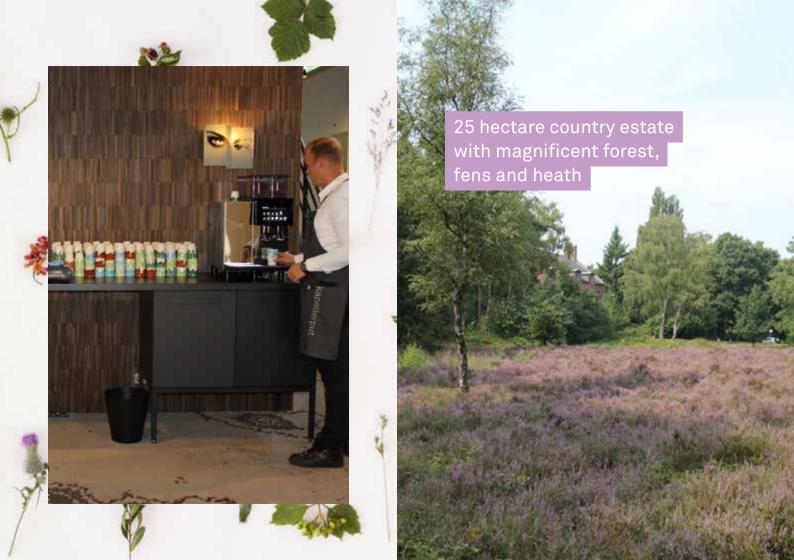

### **Facilities**

- 15 conference halls | 12 meeting rooms
- unique meeting concepts
- KABAN, luxury tree house meeting room
- innovative workspace #DeVernieuwing (#Renewal)
- meeting concept: HET HUIS VAN (HOME)
- outdoor theatre
- outdoor pop-up meeting room
- lounge (550m²) for receptions,
   cocktail parties and exhibitions
- various lounges to work
- 97 hotel rooms
- restaurant and private dining room Le Soleil
- hotel bar with pool table
- nursing room for young mothers
- 25 hectare (62 acres) country estate
- chill out zone at the edge of the forest with hammocks and chairs
- several terraces and outdoor kitchen
- jeu de boules and outdoor chess
- Inspirator Cruisers
- outdoor area for events
- 300 parking spaces
- high speed Wi-F
- event ap

#### Location

Kapellerput is situated on a 25 hectare country estate in Heeze, near Eindhoven.

Kapellerput is easily accessible by car via the A2 motorway (exit 34 Valkenswaard - Heeze) and the A67 (exit 34 Geldrop- Heeze). Kapellerput has 300 parking spaces.