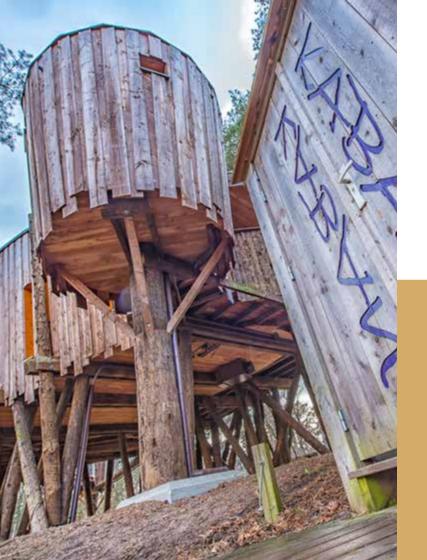

01KABANMeetingTree house

A tree house made from sustainable wood. Find yourself surrounded by nature. Between the trees. With unobstructed views of the surrounding forest. Admire the fen. Perfectly silent. From the inside, KABAN is white, serene and timeless. Here you can have a meeting in peace. Enjoy a small party, or a unique drink that you will never forget. It is a special location for a dream wedding. For a great time.