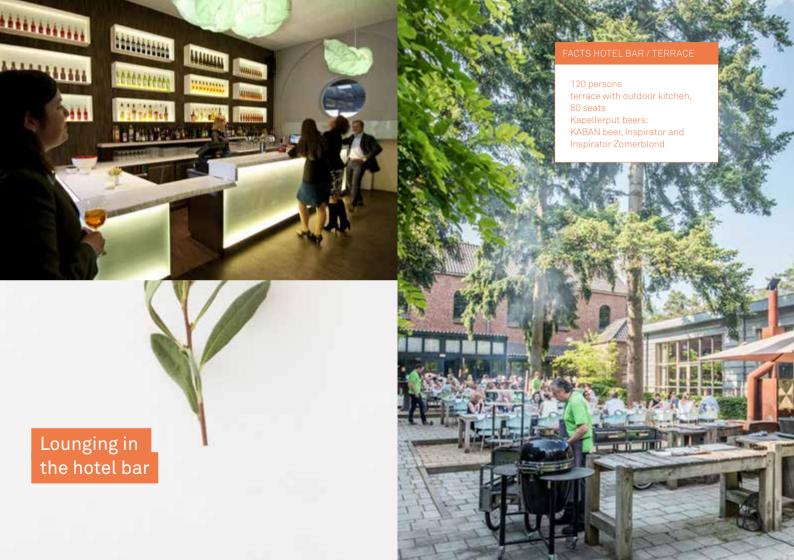

### **Facilities**

- 15 conference halls | 12 meeting rooms
- unique meeting concepts
- KABAN, luxury tree house meeting room
- innovative workspace #DeVernieuwing (#Renewal)
- meeting concept: HET HUIS VAN (HOME)
- outdoor theatre
- outdoor pop-up meeting room
- lounge (550m²) for receptions,
   cocktail parties and exhibitions
- various lounges to work
- 97 hotel rooms
- restaurant and private dining room Le Soleil
- hotel bar with pool table
- nursing room for young mothers
- 25 hectare (62 acres) country estate
- chill out zone at the edge of the forest with hammocks and chairs
- several terraces and outdoor kitchen
- jeu de boules and outdoor chess
- Inspirator Cruisers
- outdoor area for events
- 300 parking spaces
- high speed Wi-F
- event ap