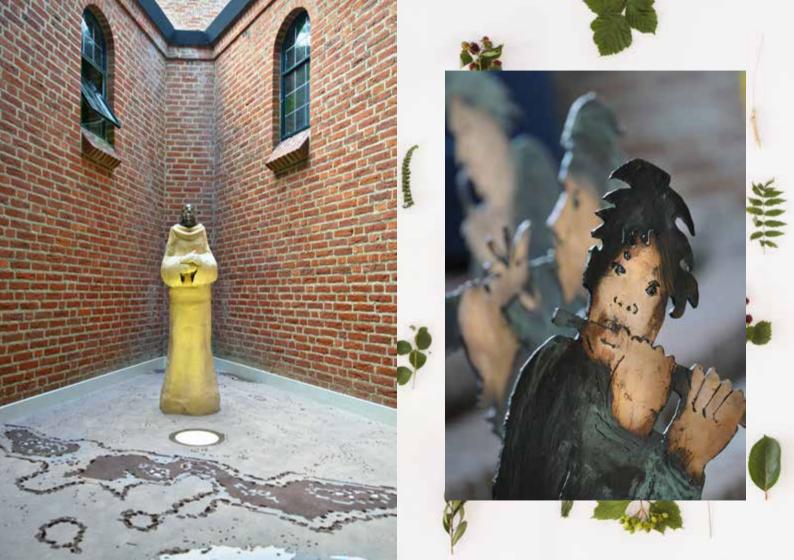

### Art en design

Every area in Kapellerput is furnished with an eye for detail. Different. Daring. With nature, people and communication as recurring themes. Designer furnishings. Unique carpets, beautiful lighting and inspiring, colorful works of art.