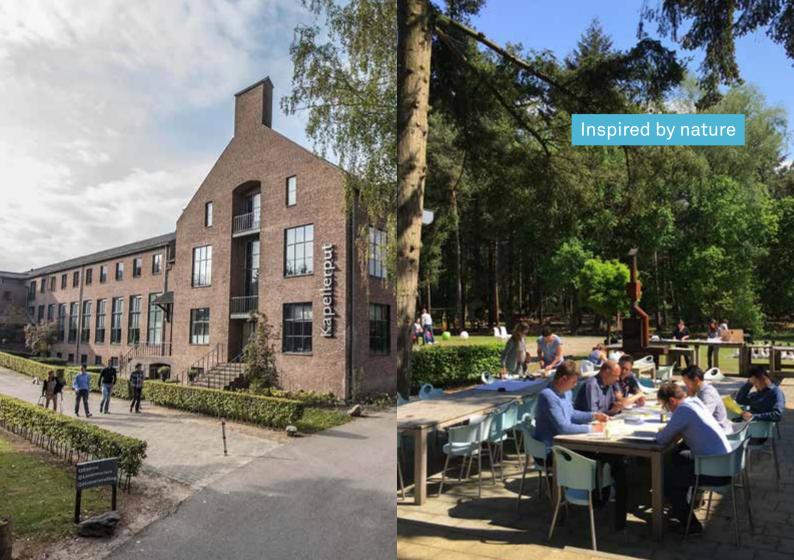

### Like a warm blanket

Kapellerput is located in the town of Heeze. The peaceful estate is an inspirational spot. The creative interiors in the atmospheric hotel are exciting and contemporary. There's plenty of space both inside and out for work and relaxation. We've thought of everything so that every moment is perfect. The hospitality feels natural. You feel at ease. You feel at home, because you are!

Outdoor pop-up
meeting room
in the field, on the heath
and in the forest

In spring and summer you can come to Kapellerput for a relaxing mind-map session or enjoy an outdoor meeting in peace and quiet. That's possible here. Pick a nice spot in the forest or on the heath. Or would you rather sit in the field? Because why would you want to work inside when it's a lovely day outside?