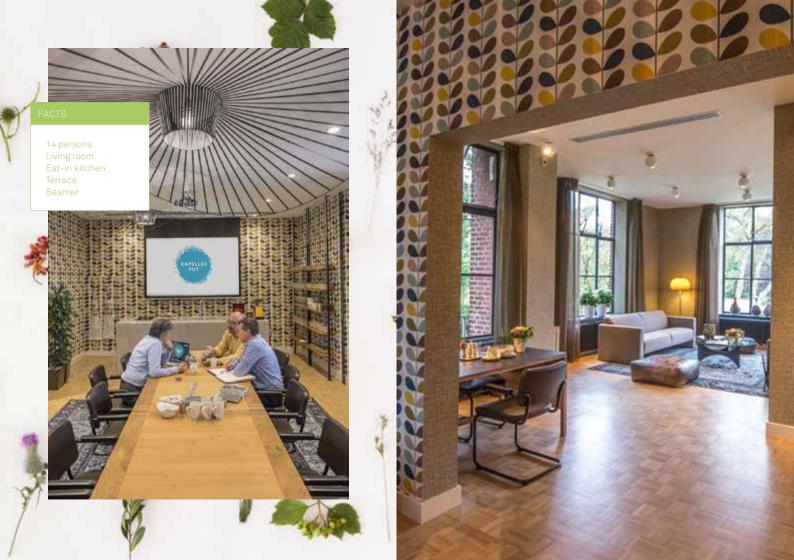

## Private dining

Lunch meeting, working dinner or a private meal in peace and quiet. Le Soleil dining room is a beautiful dining room with a long dining table for up to 14 people. HET HUIS VAN and the chapel room are also special locations for a private dinner.