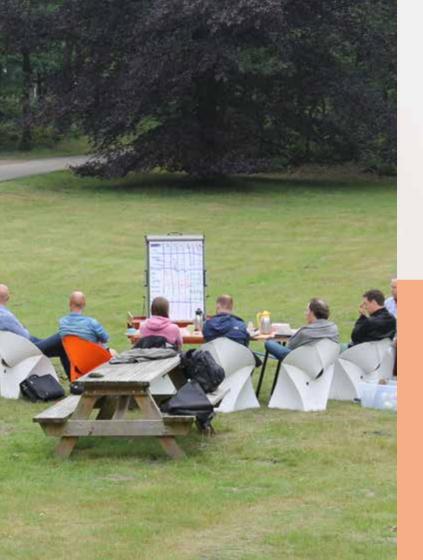

Outdoor pop-up
meeting room
in the field, on the heath
and in the forest

In spring and summer you can come to Kapellerput for a relaxing mind-map session or enjoy an outdoor meeting in peace and quiet. That's possible here. Pick a nice spot in the forest or on the heath. Or would you rather sit in the field? Because why would you want to work inside when it's a lovely day outside?