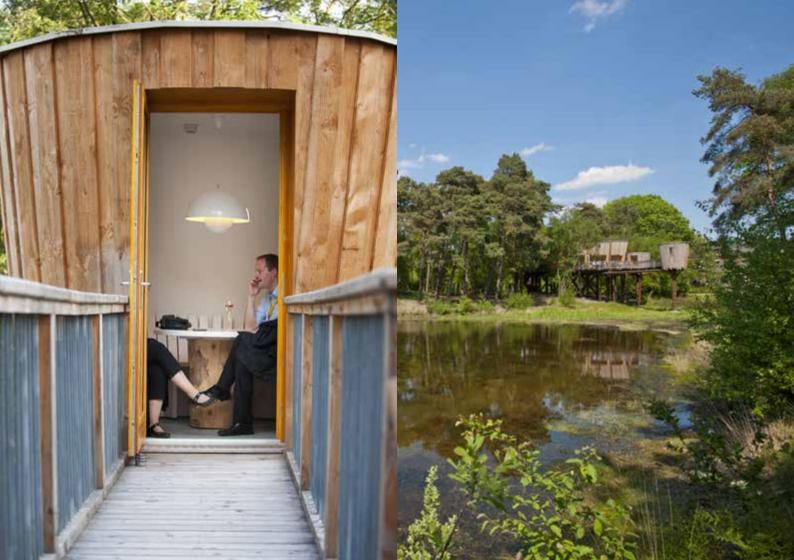

01KABANMeetingTree house

A tree house made from sustainable wood. Find yourself surrounded by nature. Between the trees. With unobstructed views of the surrounding forest. Admire the fen. Perfectly silent. From the inside, KABAN is white, serene and timeless. Here you can have a meeting in peace. Enjoy a small party, or a unique drink that you will never forget. It is a special location for a dream wedding. For a great time.