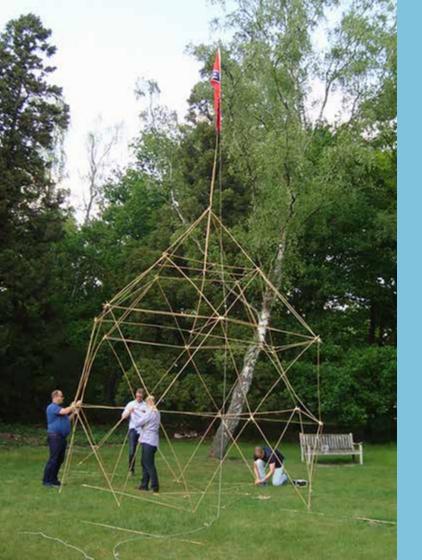

### Workshops and breaks

In the middle of the day or after an intensive, demanding day, it's great just to be doing something else. Nice and different. In nature, for example. Something that's relaxing, creates a positive group atmosphere and stimulates creativity. Team building, a bamboo workshop, sheep herding, an exercise boot camp... Or would you rather do something more light-hearted, such as our culinary musical chairs?