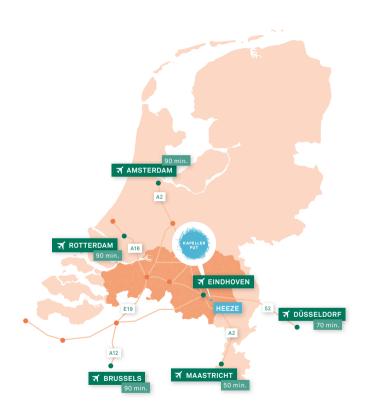

#### Location

Kapellerput is situated on a 25 hectare country estate in Heeze, near Eindhoven.

Kapellerput is easily accessible by car via the A2 motorway (exit 34 Valkenswaard - Heeze) and the A67 (exit 34 Geldrop- Heeze). Kapellerput has 300 parking spaces.

#### **Public transport**

In Heeze is a railway station. Taxis are available on call.