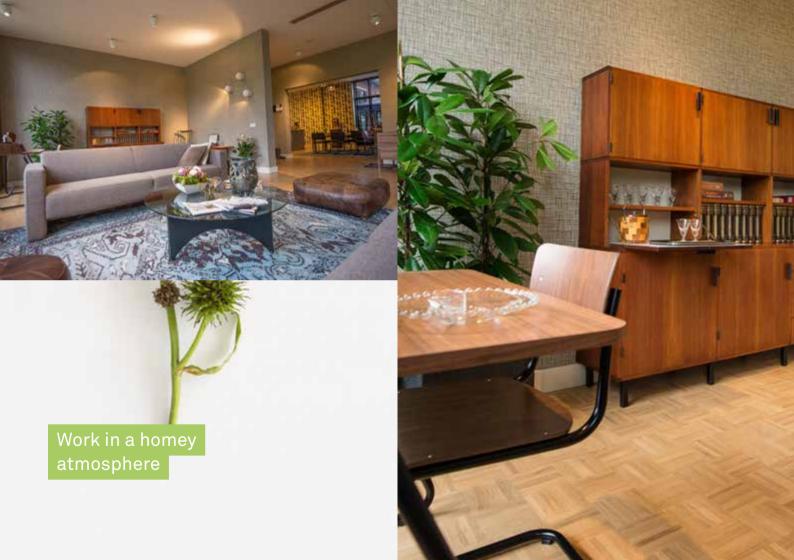

#### 02 HET HUIS VAN (HOME)

In HET HUIS VAN, there is a cosy retro living room with a kitchen and a private terrace. This is the perfect place to work. Meetings round the large kitchen table. Working out an idea at the desk. Reading on the sofa, relaxing. Holding an informal discussion on the terrace. And because you can eat there, you don't need to leave the room. That's how you can work uninterrupted.