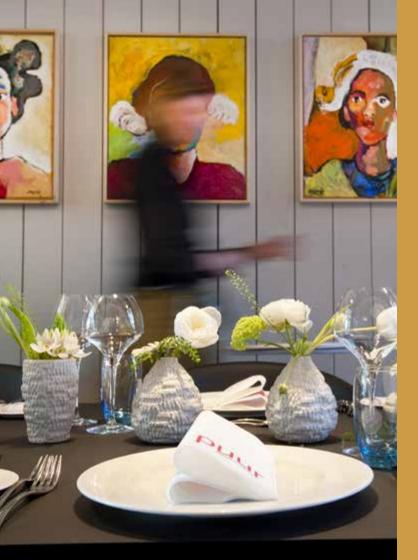

## Private dining

Lunch meeting, working dinner or a private meal in peace and quiet. Le Soleil dining room is a beautiful dining room with a long dining table for up to 14 people. HET HUIS VAN and the chapel room are also special locations for a private dinner.

### Art en design

Every area in Kapellerput is furnished with an eye for detail. Different. Daring. With nature, people and communication as recurring themes. Designer furnishings. Unique carpets, beautiful lighting and inspiring, colorful works of art.