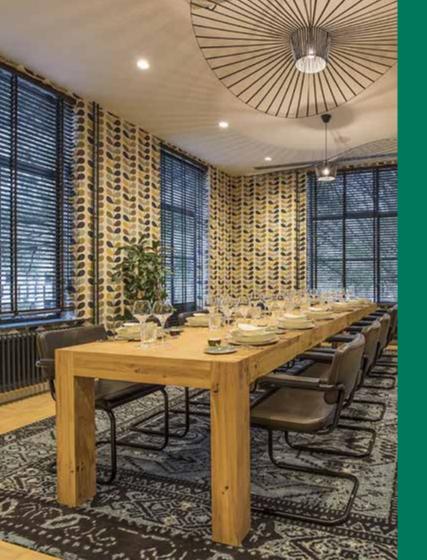

#### 02 HET HUIS VAN (HOME)

In HET HUIS VAN, there is a cosy retro living room with a kitchen and a private terrace. This is the perfect place to work. Meetings round the large kitchen table. Working out an idea at the desk. Reading on the sofa, relaxing. Holding an informal discussion on the terrace. And because you can eat there, you don't need to leave the room. That's how you can work uninterrupted.

### Art en design

Every area in Kapellerput is furnished with an eye for detail. Different. Daring. With nature, people and communication as recurring themes. Designer furnishings. Unique carpets, beautiful lighting and inspiring, colorful works of art.