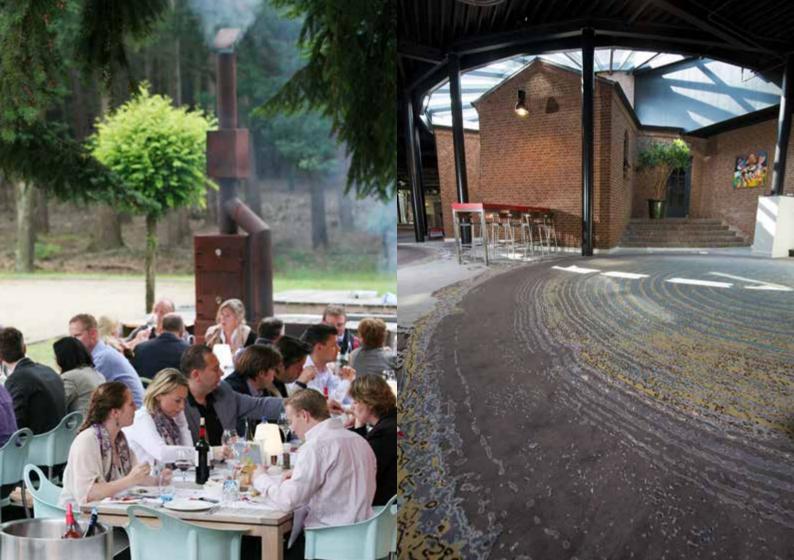

#### 05 Outdoor theatre

A beautiful spot in our country estate. Surrounded by nature. Here you'll find our open-air theatre. With a platform and the forest as a backdrop. For a maximum of 200 people. As a change from the indoor activities. For special outdoor events. A presentation on the stage. A workshop. The kick-off. Plenty of opportunities. A different dynamic.

### Art en design

Every area in Kapellerput is furnished with an eye for detail. Different. Daring. With nature, people and communication as recurring themes. Designer furnishings. Unique carpets, beautiful lighting and inspiring, colorful works of art.