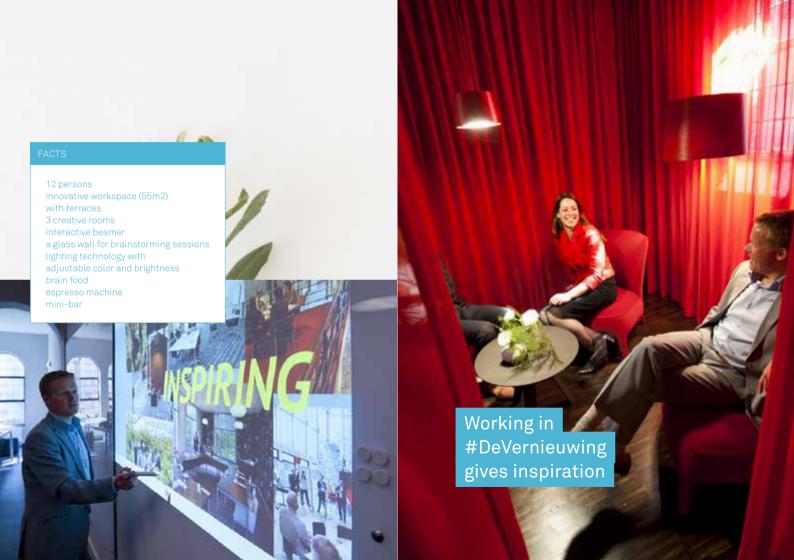

03
#DeVernieuwing
(#Renewal)

#DeVernieuwing is an innovative space. With all kinds of things that support creative processes. You can work effectively on renewal and innovation here in small groups. Come together. Be inspired in no time. Separately, in your own way. For original ideas