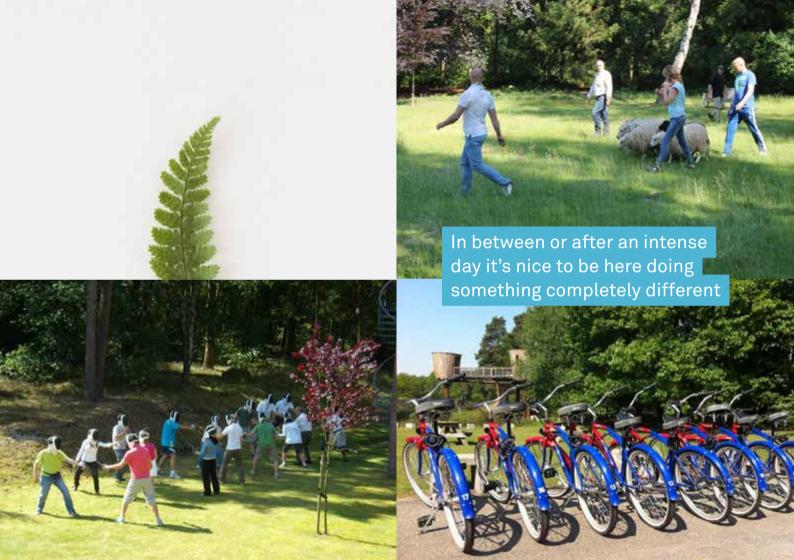

### Workshops and breaks

In the middle of the day or after an intensive, demanding day, it's great just to be doing something else. Nice and different. In nature, for example. Something that's relaxing, creates a positive group atmosphere and stimulates creativity. Team building, a bamboo workshop, sheep herding, an exercise boot camp... Or would you rather do something more light-hearted, such as our culinary musical chairs?