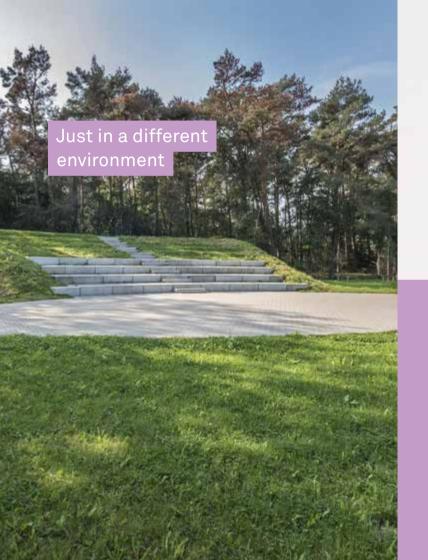

#### 05 Outdoor theatre

A beautiful spot in our country estate. Surrounded by nature. Here you'll find our open-air theatre. With a platform and the forest as a backdrop. For a maximum of 200 people. As a change from the indoor activities. For special outdoor events. A presentation on the stage. A workshop. The kick-off. Plenty of opportunities. A different dynamic.