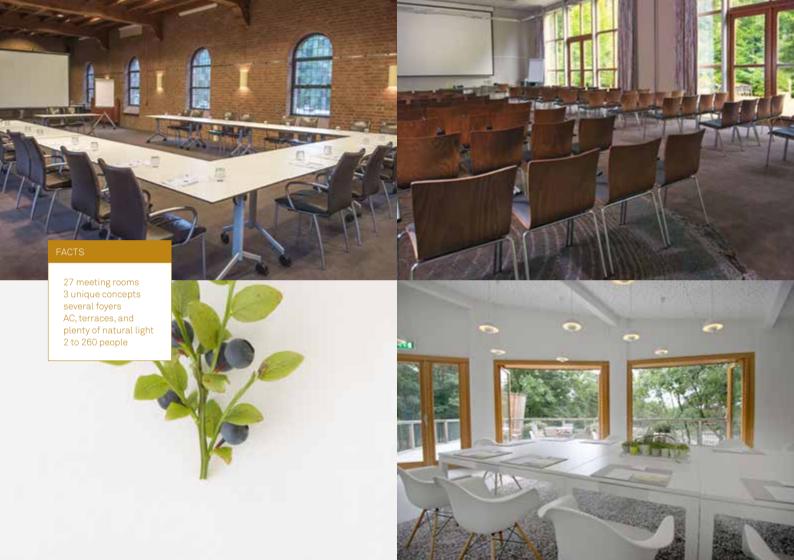

### Work efficiently and at ease

We have everything your heart desires for a successful meeting. Meeting rooms of all sizes and types, and always with free Wi-Fi. Interactive projectors and glass writing boards that span the entire room. A country estate for much-needed relaxation. Surprising spaces that you won't see anywhere else. We think of everything. And you? You can just focus on the training, workshop, meeting or networking event.

### **Facilities**

- 15 conference halls | 12 meeting rooms
- unique meeting concepts
- KABAN, luxury tree house meeting room
- innovative workspace #DeVernieuwing (#Renewal)
- meeting concept: HET HUIS VAN (HOME)
- outdoor theatre
- outdoor pop-up meeting room
- lounge (550m²) for receptions,
   cocktail parties and exhibitions
- various lounges to work
- 97 hotel rooms
- restaurant and private dining room Le Soleil
- hotel bar with pool table
- nursing room for young mothers
- 25 hectare (62 acres) country estate
- chill out zone at the edge of the forest with hammocks and chairs
- several terraces and outdoor kitchen
- jeu de boules and outdoor chess
- Inspirator Cruisers
- outdoor area for events
- 300 parking spaces
- high speed Wi-F
- event ap