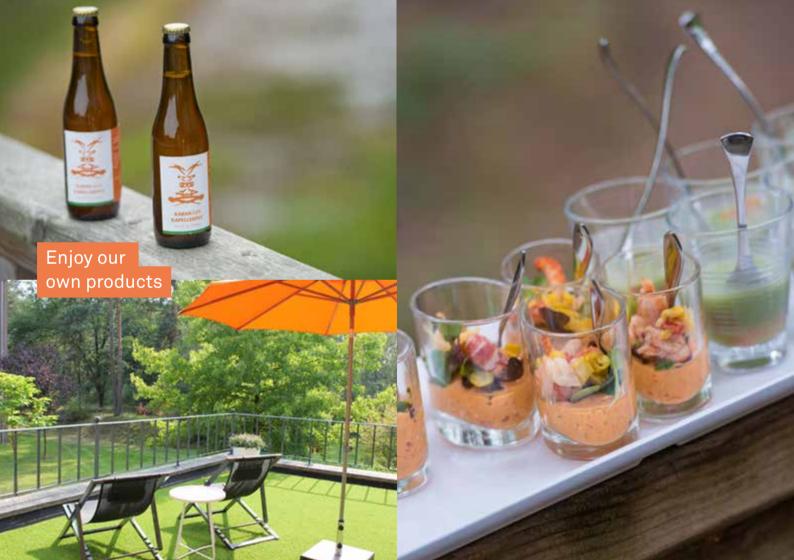

#### Food en Drink

Striking flavor combinations. With a focus on pure and healthy food. But also the things you know! Enjoy homemade bread, cereals, fresh juice, a freshly laid egg, and an amazing fair trade cappuccine and light lunches. In the restaurant or out on the terrace.

Enjoy our tastiest dishes. Many of them with organic, seasonal and local produce. It's also surprisingly different. Succulent meat from the Grill Dome, home-smoked salmon, famous local goat cheese from Heeze, various ice cream varieties from the farm IJsboerderij Willem III, tarte flambée, or enjoy dinner outside on the edge of the forest, round the outdoor kitchen!