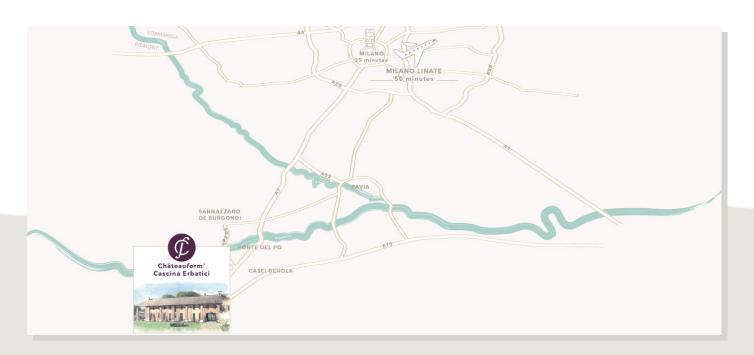

### Focus on ... accesses

### By car

45 mins from Milan Linate and Milan Malpensa Airports

#### By train

One hour from the Milan train station - 25 minutes from the Pavia train

### By plane

50 minutes from Linate airport 50 minutes from Malpensa airport (due to a faster access route and consistently less traffic)

Download the map