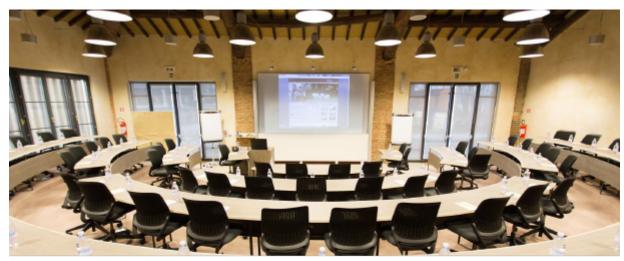

## Focus on ... meeting rooms

| Meeting rooms                        | sqm | U Shape | Theatre | Cabaret | Classroom |
|--------------------------------------|-----|---------|---------|---------|-----------|
| Auditorium                           | 400 | 180     |         |         |           |
| Caseificio (amphi)                   | 159 | -       | 74      | -       | -         |
| Mulin                                | 152 | 38      | 95      | -       | -         |
| Frantoio                             | 62  | 22      | 42      | -       | -         |
| Stalla                               | 43  | 16      | -       | -       | -         |
| Solaio (codir)                       | 35  | 14      |         |         |           |
| Scuderia                             | 26  | 14      |         |         |           |
| Fienile / Pollaio                    | 25  | 14      |         |         |           |
| Stalla 1 / Stalla 2 (breakout rooms) | 24  | 16      |         |         |           |
| Ovile / La Giostra                   | 22  | 14      |         |         |           |

Meeting rooms floorplans