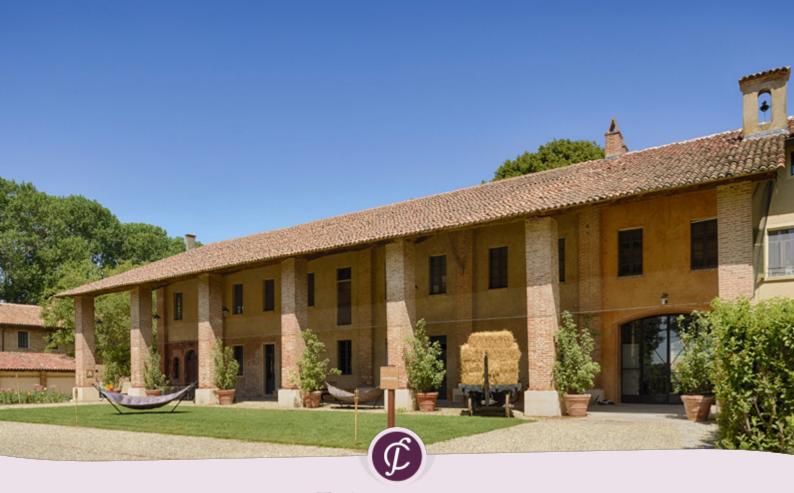

# La Cascina Erbatici

the private lake, with a beautiful beach

In the tranquillity of the Lombardy countryside, but only 50 minutes from Milan and its two airports, a rustic-style nineteenth-century farmhouse with its enjoyable authenticity awaits you. Fully renovated with the latest generation materials, heated with biomass, at Erbatici you will find all the refined, antique charm of a Pavia farmhouse. In typical red brick buildings, there are 69 rooms where you can be soothed to sleep. In the antique mill, you can give presentations in 12 high-tech meeting rooms with the support of advanced technology. And the Grané can host your events and product presentations.