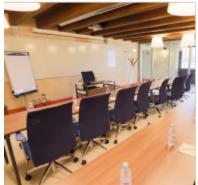

## Focus on ... meeting rooms

| Meeting rooms                        | sqm | U Shape | Theatre | Cabaret | Classroom |
|--------------------------------------|-----|---------|---------|---------|-----------|
| Auditorium                           | 400 | 180     |         |         |           |
| Caseificio (amphi)                   | 159 | -       | 74      | -       | -         |
| Mulin                                | 152 | 38      | 95      | -       | -         |
| Frantoio                             | 62  | 22      | 42      | -       | -         |
| Stalla                               | 43  | 16      | -       | -       | -         |
| Solaio (codir)                       | 35  | 14      |         |         |           |
| Scuderia                             | 26  | 14      |         |         |           |
| Fienile / Pollaio                    | 25  | 14      |         |         |           |
| Stalla 1 / Stalla 2 (breakout rooms) | 24  | 16      |         |         |           |
| Ovile / La Giostra                   | 22  | 14      |         |         |           |

Meeting rooms floorplans