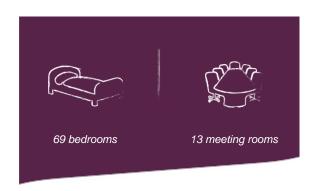

# La Cascina Erbatici

the private lake, with a beautiful beach

In the tranquillity of the Lombardy countryside, but only 50 minutes from Milan and its two airports, a rustic-style nineteenth-century farmhouse with its enjoyable authenticity awaits you. Fully renovated with the latest generation materials, heated with biomass, at Erbatici you will find all the refined, antique charm of a Pavia farmhouse. In typical red brick buildings, there are 69 rooms where you can be soothed to sleep. In the antique mill, you can give presentations in 12 high-tech meeting rooms with the support of advanced technology. And the Grané can host your events and product presentations.

## Focus on ... meeting rooms

| Meeting rooms                        | sqm | U Shape | Theatre | Cabaret | Classroom |
|--------------------------------------|-----|---------|---------|---------|-----------|
| Auditorium                           | 400 | 180     |         |         |           |
| Caseificio (amphi)                   | 159 | -       | 74      | -       | -         |
| Mulin                                | 152 | 38      | 95      | -       | -         |
| Frantoio                             | 62  | 22      | 42      | -       | -         |
| Stalla                               | 43  | 16      | -       | -       | -         |
| Solaio (codir)                       | 35  | 14      |         |         |           |
| Scuderia                             | 26  | 14      |         |         |           |
| Fienile / Pollaio                    | 25  | 14      |         |         |           |
| Stalla 1 / Stalla 2 (breakout rooms) | 24  | 16      |         |         |           |
| Ovile / La Giostra                   | 22  | 14      |         |         |           |