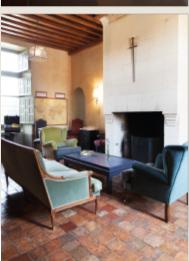

# Le Fief des Epoisses

" The medieval pigeon loft, redesigned as a comfortable relaxation area.

Set amid the great plateaux of the Seine-et-Marne, 45 minutes from Paris, the Fief des Epoisses, with its moat and walls, reminds you of how important it was in the middle ages to protect your crops. Dating back to 1285, this fortified farm now has all modern amenities for a successful seminar. In a mineral and medieval environment, your teams will be transported to another time, where they can enjoy a drink in the pigeon loft or take a dip in the pool under the sky-like glass conservatory.