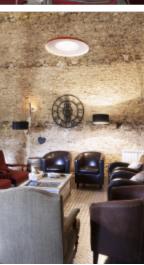

# Le Fief des Epoisses

" The medieval pigeon loft, redesigned as a comfortable relaxation area.

Set amid the great plateaux of the Seine-et-Marne, 45 minutes from Paris, the Fief des Epoisses, with its moat and walls, reminds you of how important it was in the middle ages to protect your crops. Dating back to 1285, this fortified farm now has all modern amenities for a successful seminar. In a mineral and medieval environment, your teams will be transported to another time, where they can enjoy a drink in the pigeon loft or take a dip in the pool under the sky-like glass conservatory.