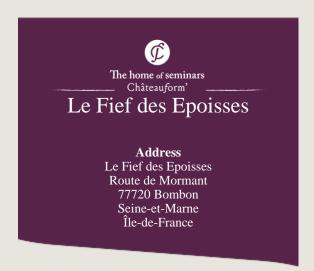

# Le Fief des Epoisses

" The medieval pigeon loft, redesigned as a comfortable relaxation area.

Set amid the great plateaux of the Seine-et-Marne, 45 minutes from Paris, the Fief des Epoisses, with its moat and walls, reminds you of how important it was in the middle ages to protect your crops. Dating back to 1285, this fortified farm now has all modern amenities for a successful seminar. In a mineral and medieval environment, your teams will be transported to another time, where they can enjoy a drink in the pigeon loft or take a dip in the pool under the sky-like glass conservatory.