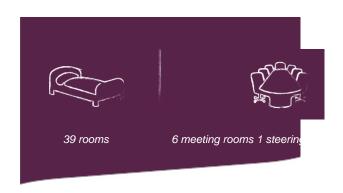

### All your **Meeting Rooms**

Main meeting room • Syndicate rooms • Board rooms • informal spaces • Welcome panels • custom Views

## Focus on ... meeting rooms

| Meeting rooms                | sqm | U Shape | Theatre | Cabaret | Classroom |
|------------------------------|-----|---------|---------|---------|-----------|
| Vicomte de Melun             | 109 | 34      | 60      | 35      | 40        |
| Maison royale                | 63  | 26      | 35      | 30      | 30        |
| De Mesgrigny                 | 57  | 24      | 35      | 30      | 30        |
| Salon de Gyresne (boardroom) | 40  | 10      |         | 12      |           |
| De Béthisy                   | 32  | 15      | 20      | 16      | -         |
| Pigeonnier                   | -   | 10      |         |         |           |