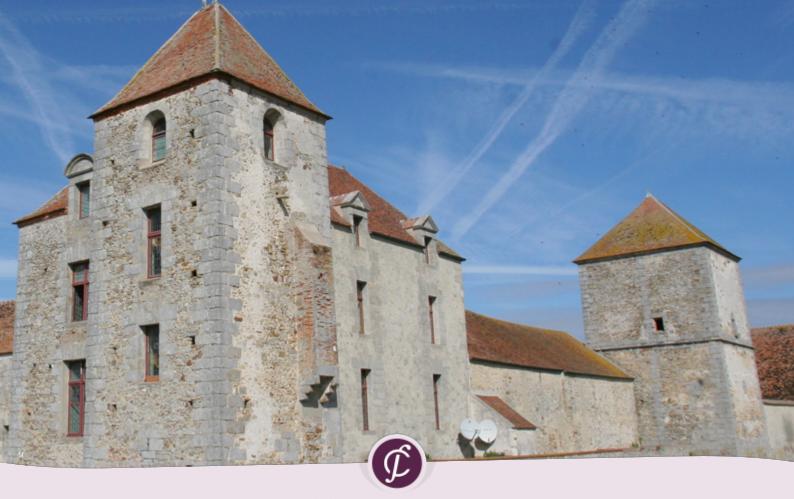

# Le Fief des Epoisses

" The medieval pigeon loft, redesigned as a comfortable relaxation area.

Set amid the great plateaux of the Seine-et-Marne, 45 minutes from Paris, the Fief des Epoisses, with its moat and walls, reminds you of how important it was in the middle ages to protect your crops. Dating back to 1285, this fortified farm now has all modern amenities for a successful seminar. In a mineral and medieval environment, your teams will be transported to another time, where they can enjoy a drink in the pigeon loft or take a dip in the pool under the sky-like glass conservatory.