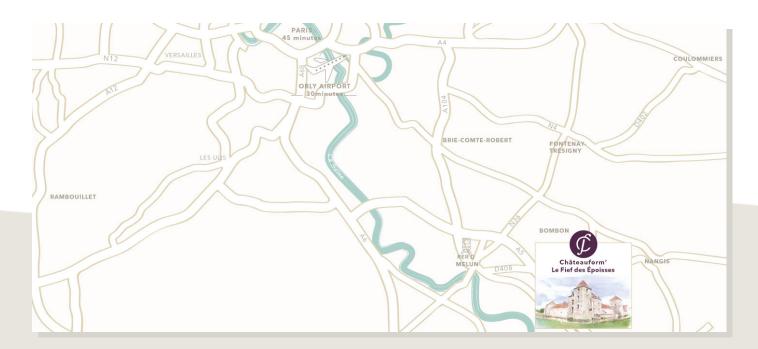

22

Conference venue map

#### Focus on ... accesses

#### By car

1 hour from Paris (Porte d'Orléans) by the A6 motorway

#### By train

35 minutes from the Marne la Vallée TGV station By RER:

Melun station (RER D), from the Lyon station (25 min) +20 min taxi. Mormant station, from Gare de l'Est (50 min) +10 min taxi.

#### By plane

60 minutes from Roissy CDG 45 minutes from Orly

Download the