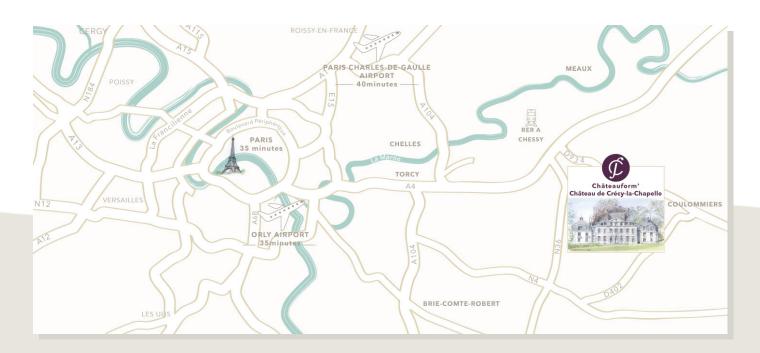

#### Focus on ... accesses

#### By car 48 km from Paris by the A4 motorway direction Reims

#### By train

Marne La Vallée-Chessy RER/TGV Station - 20 min (13km) / CDG airport RER/TGV Station - 50 minutes / Gare de Lyon (Paris) RER/TGV Station - 45 minutes / Gare du Nord (Paris) RER/TGV Station - 50 minutes

#### By plane

Roissy Airport – 50 minutes Orly Airport – 50 minutes

Download the