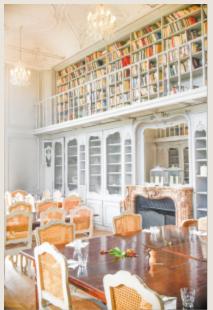

# Château de Crécy

**C** The big library from another era, transformed into a beautiful dining room

From its gates, the Crécy la Chapelle castle transports you to another century. The sound of a horn can be heard in the park, as violins ricochet between the walls of the 50 bright rooms. A waltz surrenders to the Gustavian curves of the large dining room, as notes dot the cozy sitting rooms with the sleek lines of Flamant furniture.