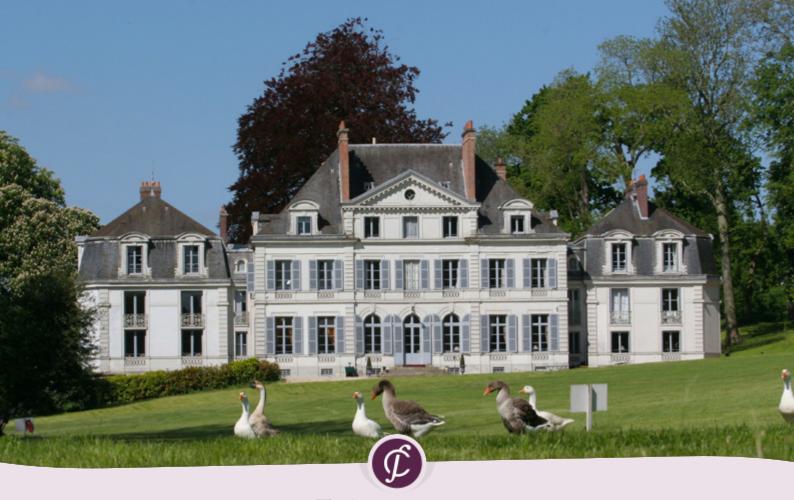

# Château de Crécy

**C** The big library from another era, transformed into a beautiful dining room

From its gates, the Crécy la Chapelle castle transports you to another century. The sound of a horn can be heard in the park, as violins ricochet between the walls of the 50 bright rooms. A waltz surrenders to the Gustavian curves of the large dining room, as notes dot the cozy sitting rooms with the sleek lines of Flamant furniture.