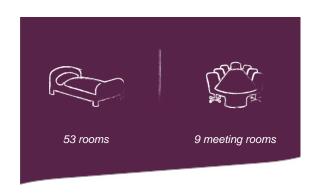

### All your **Meeting Rooms**:

Main meeting room • Syndicate rooms • Board rooms • informal spaces • Welcome panels • custom Views

## Focus on ... meeting rooms

| Meeting rooms                | sqm | U Shape | Theatre | Cabaret | Classroom | Boardroom |
|------------------------------|-----|---------|---------|---------|-----------|-----------|
| Opéra Garnier (amphitheatre) | 102 | 50      |         |         |           |           |
| Opéra Bastille               | 80  | 26      | 50      | 40      | 32        | 27        |
| Le Châtelet                  | 45  | 17      | 25      | 24      | 17        | -         |
| Covent Garden                | 38  | 14      |         |         |           |           |
| Métropolitan                 | 37  | 12      | 20      | 20      | 18        | 20        |
| Salle Gaveau                 | 36  | 14      | 20      | 16      | 17        | 16        |
| Salle Pleyel                 | 27  | 10      | -       | -       | -         | 12        |
| La Scala (breakout rooms)    | 21  | 7       | -       | -       | -         | 8         |
| La Huchette (breakout rooms) | 18  | 7       |         | -       | -         | 8         |