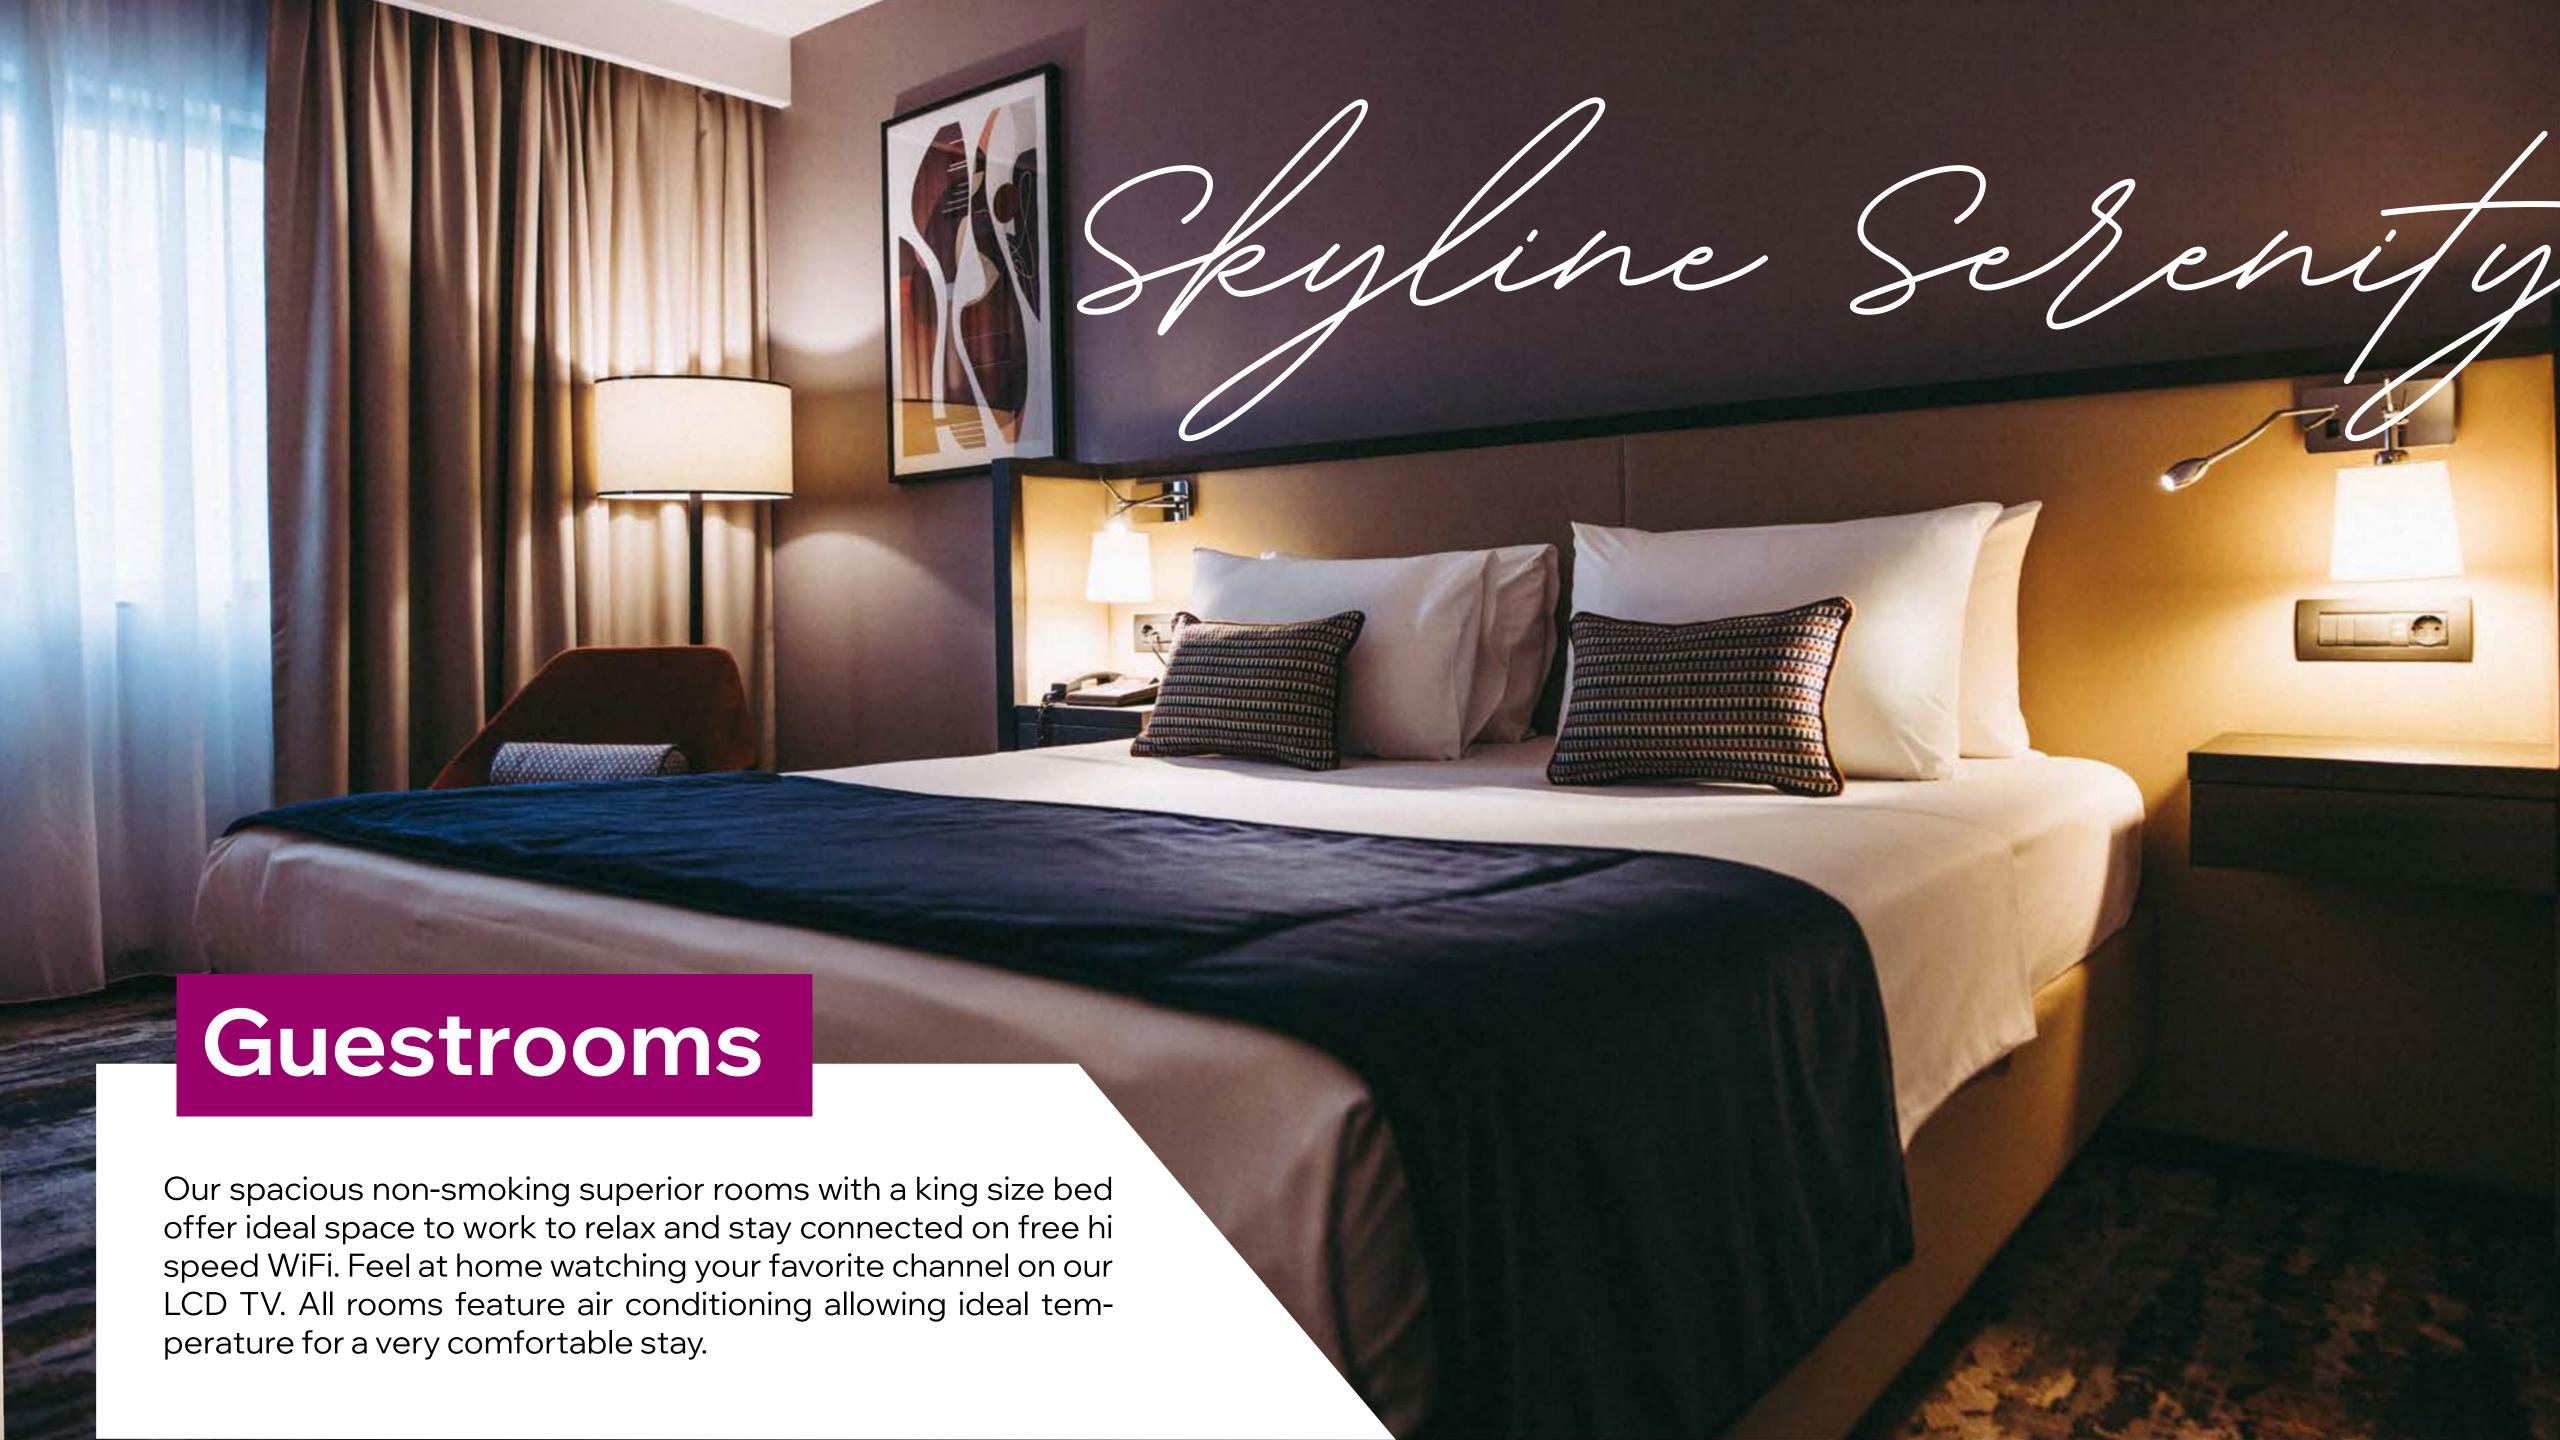

# Jues/rooms

Enjoy your club room with a king size bed large whilst taking in the panoramic view of Belgrade from from the 7th or 8th floor. Air conditioned with complimentary high speed WiFi and upgraded bathroom amenities. Access to the Club Lounge offering complementary snacks and drinks.

#### Guestrooms

Our modernly styled 52m<sup>2</sup> superior suites have a separate bedroom with king size bed and an elegant living room perfect for both work or relaxing.

Each room has its own separate LCD TV. With air conditioning, complimentary high speed WiFi.