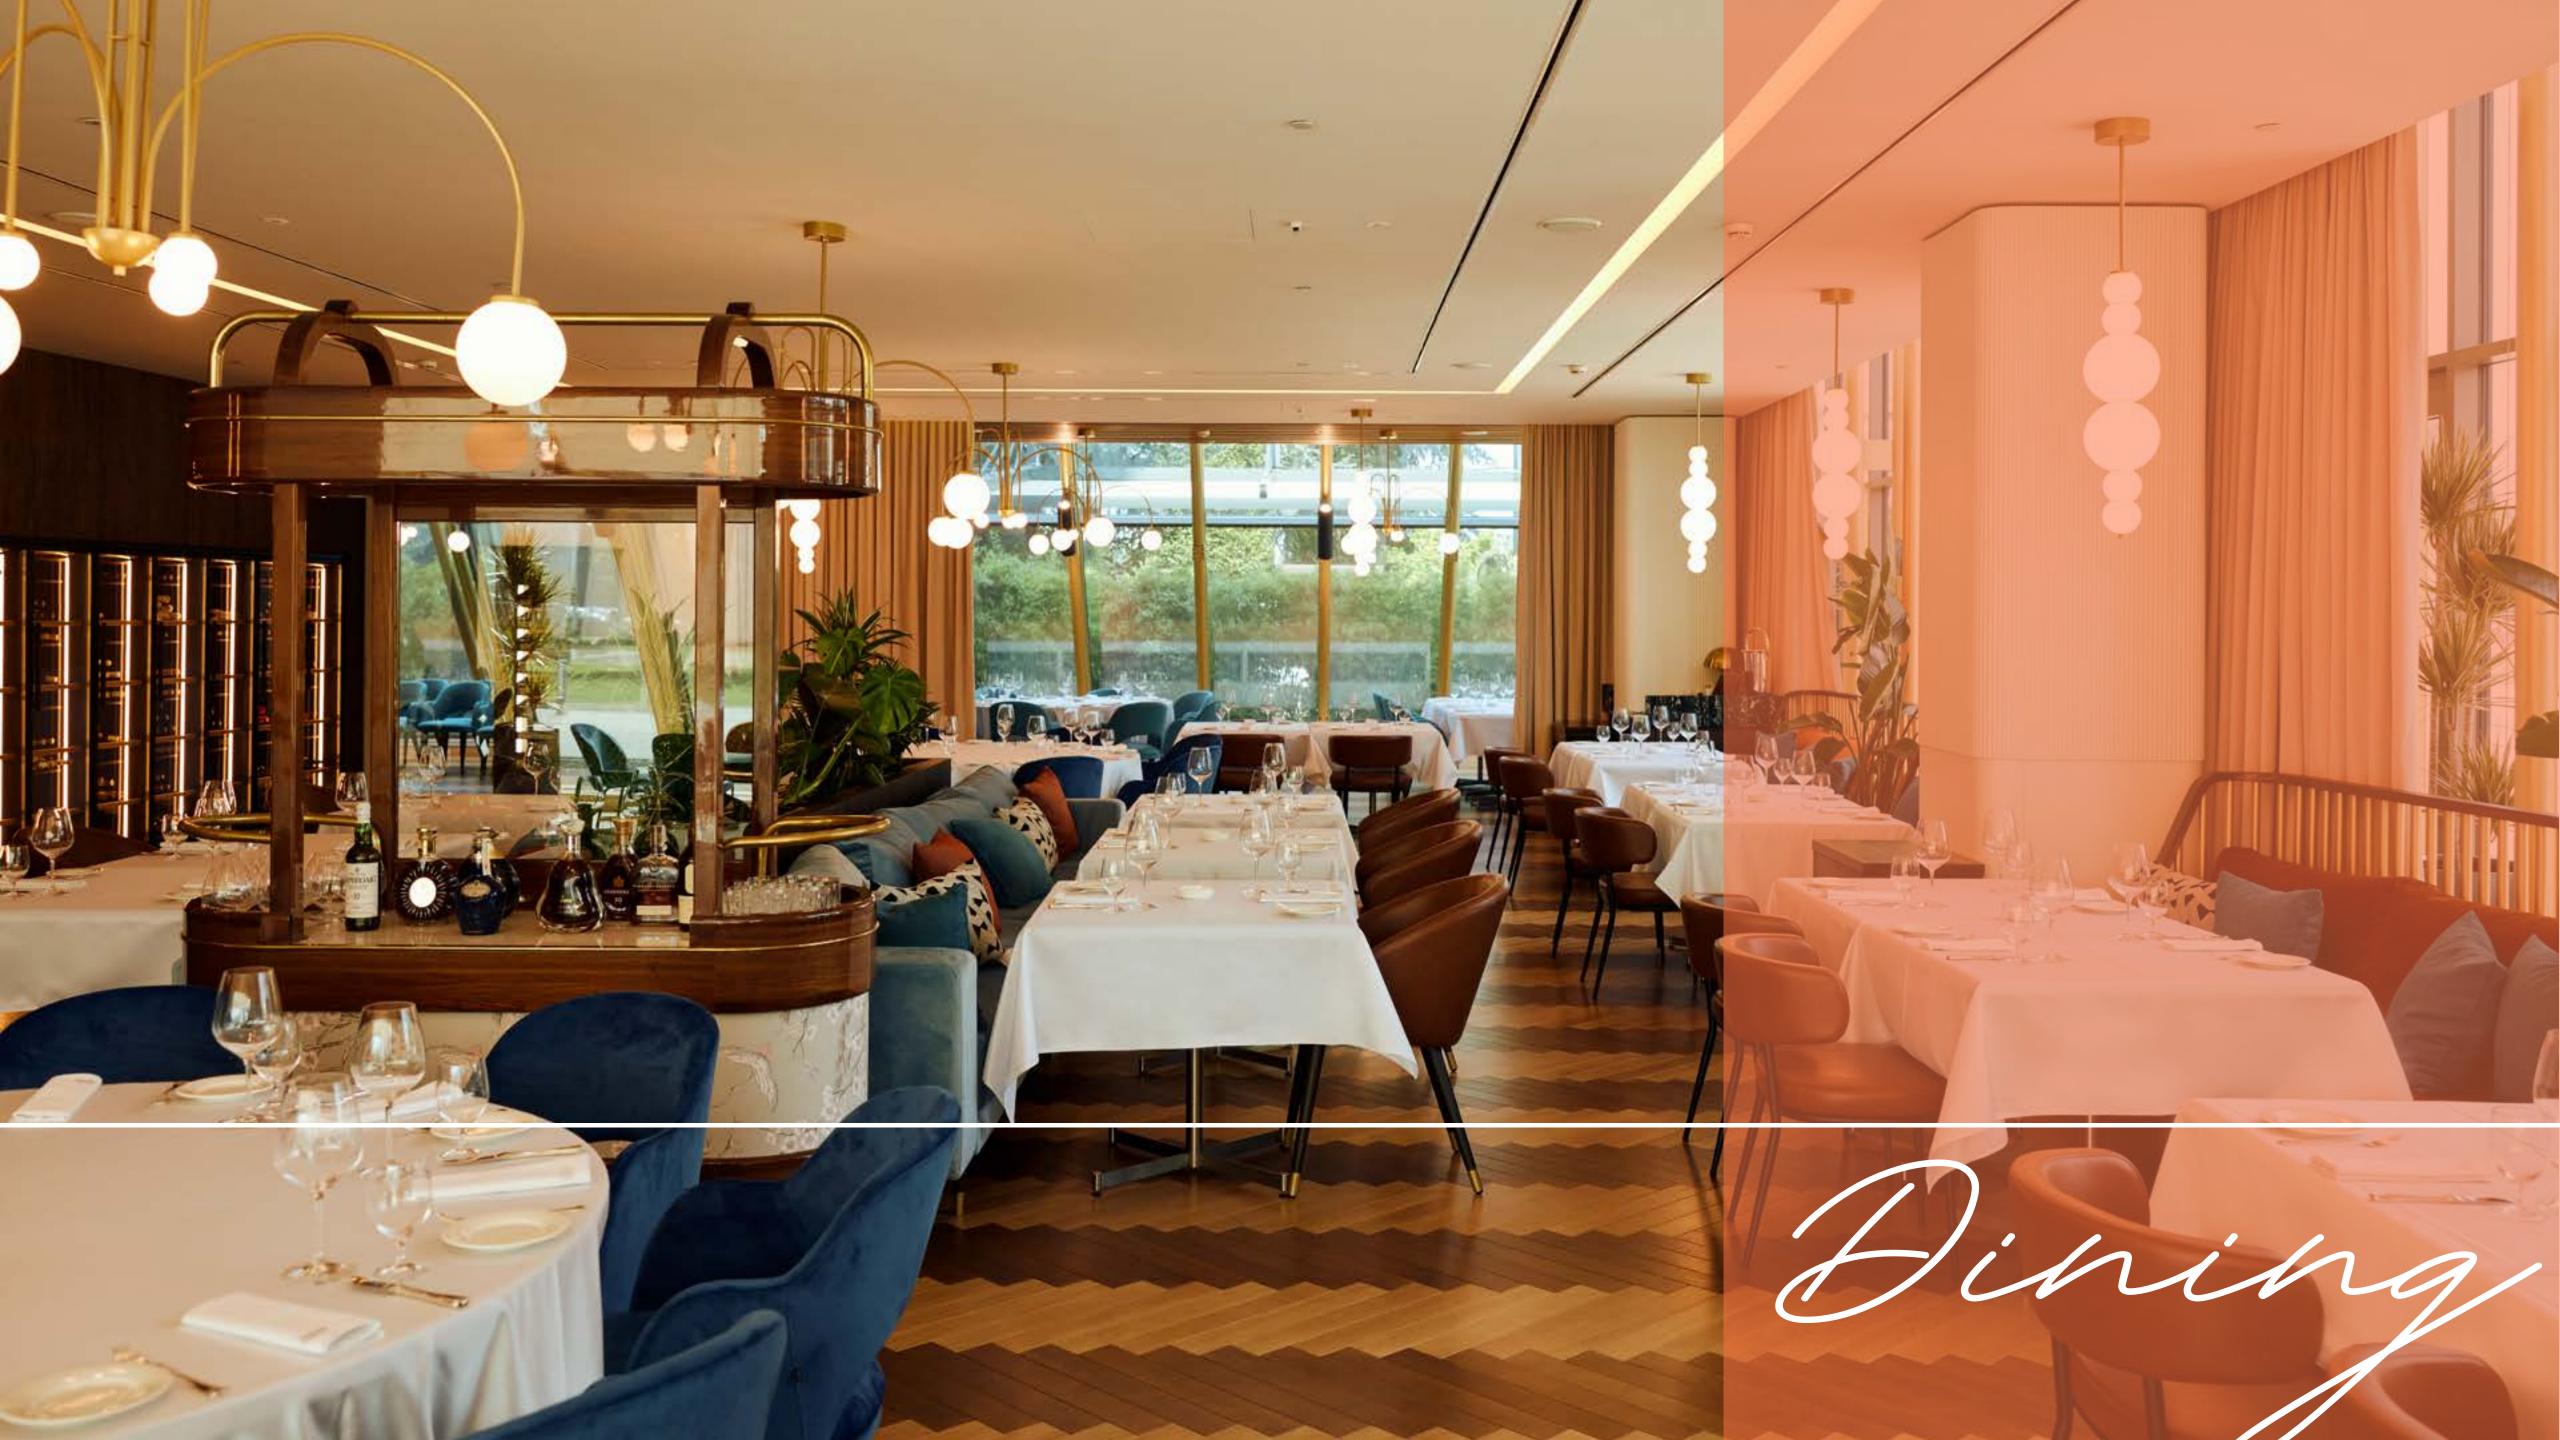

### Fine Dining PRIME

Fine Dining Restaurant PRIME Located in ground floor, Opened for lunch and dinner a la carte. Restaurant seating capacity 98 inside, 20 outside terrace. The restaurant is serving international dishes with a mix of Serbian cuisine on a modern way.