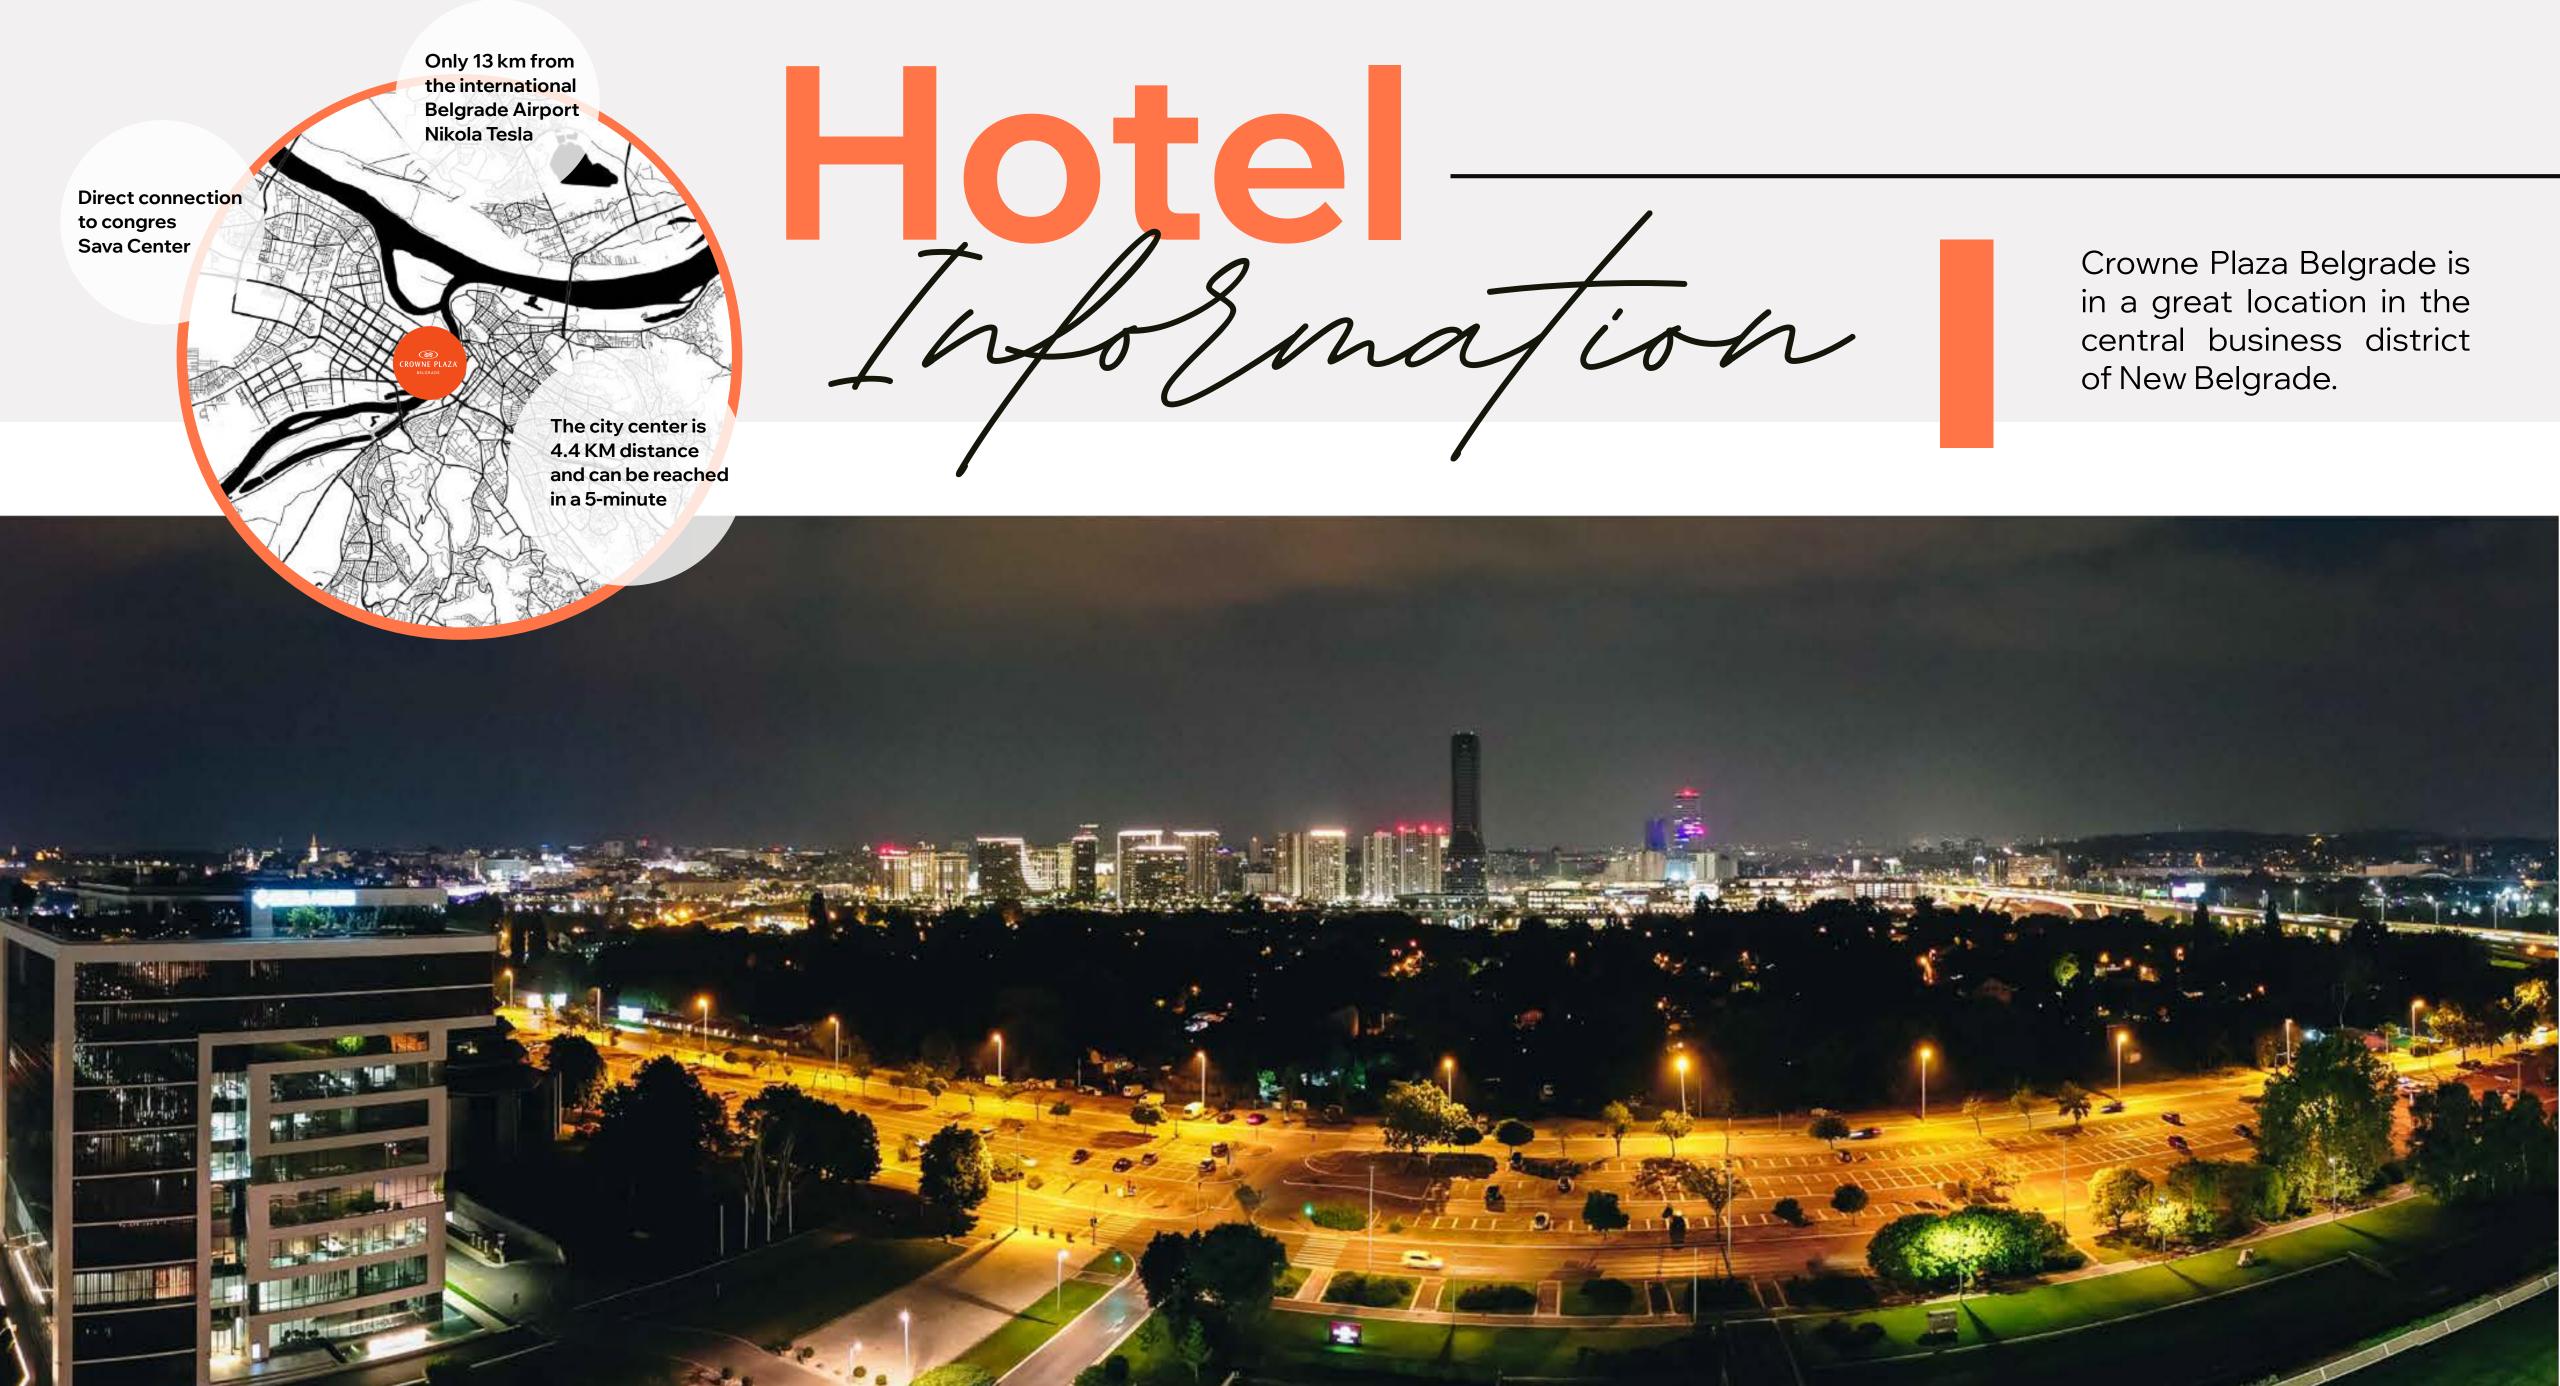

### Designed for today's bussines

416 GUESTROOMS, CLUB ROOMS AND SUITS

2 RESTAURANTS, LOUNGES AND BARS AMENITIES

2.000 SQM FLEXIBLE MEETING SPACE

15 MEETING ROOMS

**EXHIBITION SPACE** 

VIP LOUNGE FOR CLUB LEVEL GUESTS