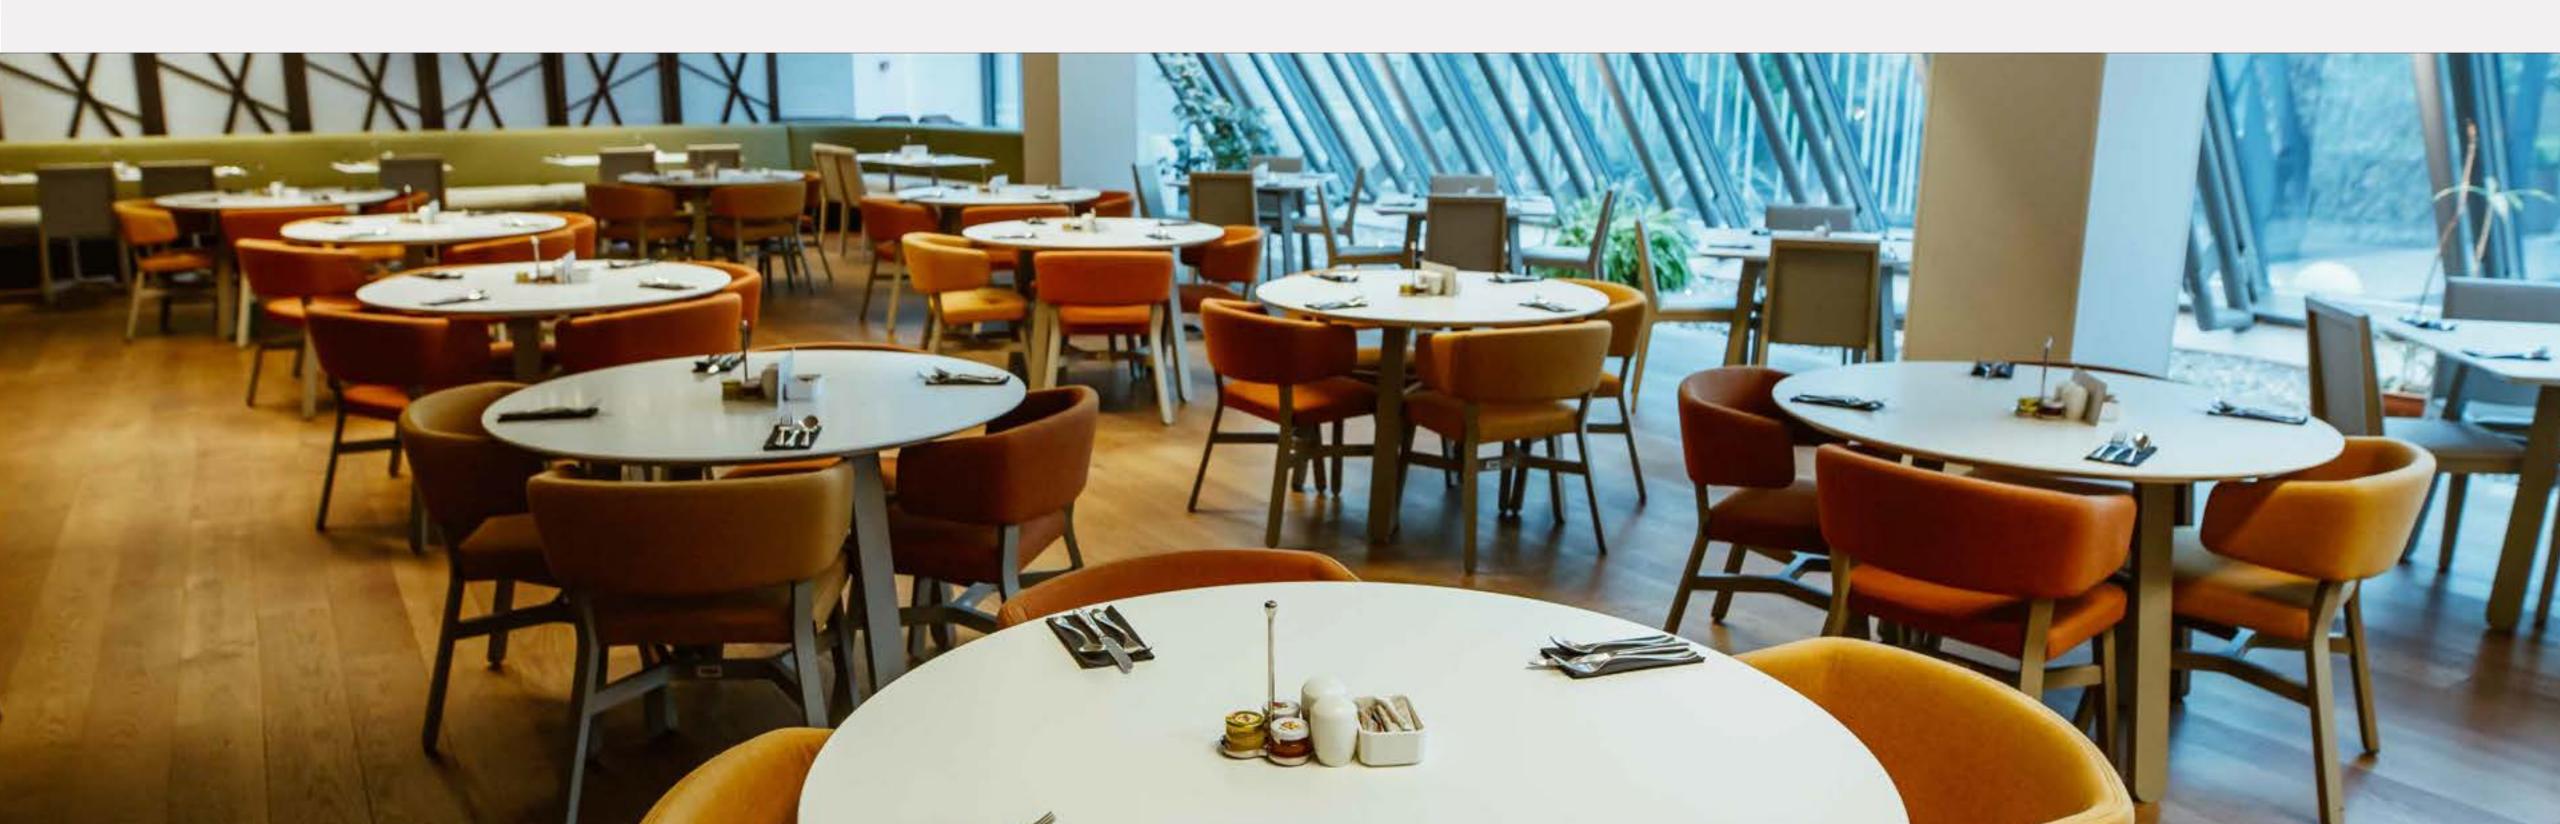

## Dining Room Restaulan

Located in our Lobby level, seating capacity 260, modern design with day light. Offering breakfast buffet in the morning and lunches/dinners for group buffets or set menu for tour series.