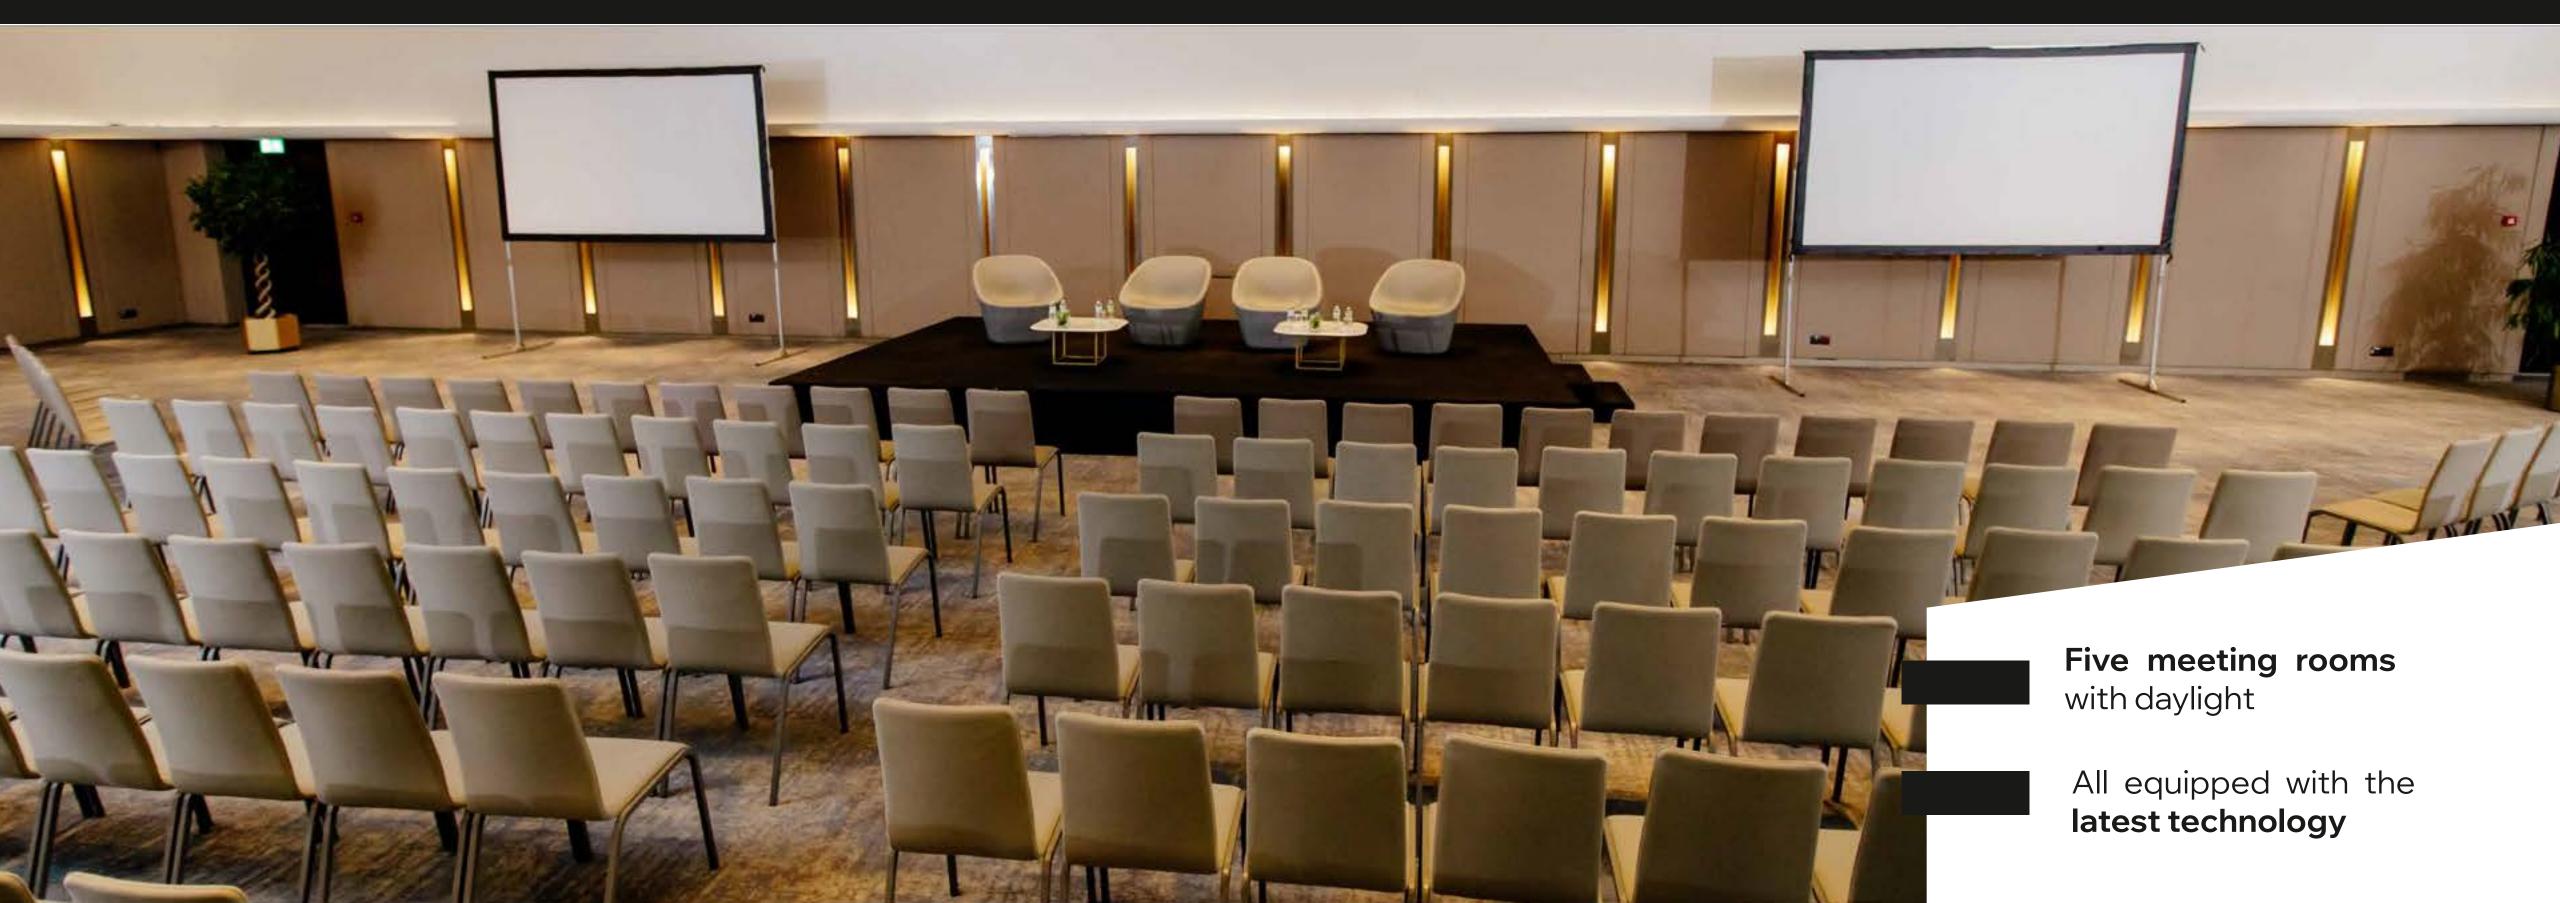

### Meeting space

Total meeting space 2000 m2 Terrace BQT space 300m2 Ranging in size for 27-760 m2 All of your breakout and meal requirements Accommodating groups from 5-1000 persons 15 meeting rooms

#### Banquet capacities

| MEETING ROOM              | SQM | CELLING HT  | ROOM SIZE LXW | THEATRE | CLASSROOM | RECEPTION | BANQUET  | BOARDROOM | CABARET | U SHAPE |
|---------------------------|-----|-------------|---------------|---------|-----------|-----------|----------|-----------|---------|---------|
| ATLANTIC PACIFIC          | 760 | 4.6m / 3.3m | 27.8 x 28.3   | 800     | 400       | 900       | 450      | 190       | 340     | -       |
| PACIFIC                   | 410 | 4.5m        | 27.8 x 15.8   | 450     | 200       | 440       | 300      | 90        | 190     | 80      |
|                           | 350 | 3.3 m       | 27.8 x 12.3m  | 380     | 200       | 360       | 240      | 84        | 90      | 90      |
| ATLANTIC                  | 115 | 3.3 m       | 9.5 x 12.3m   | 120     | 80        | 120       | 70       | 30        | 56      | 35      |
| ATLANTIC 1                | 115 | 3.3 m       | 9.1 x 12.3m   | 120     | 80        | 120       | 70       | 30        | 56      | 35      |
| ATLANTIC 2                |     |             |               |         |           |           |          |           | 40      |         |
| ATLANTIC 3                | 110 | 3.3 m       | 8.8 x 12.3m   | 100     | 70        | 110       | 60       | 30        | 48      | 35      |
| MEDITERRANEAN / ADRICATIC | 170 | 3.3 m       | 14 x 13m      | 170     | 70        | 150       | 100      | 50        | 80      | 50      |
| MEDITERRANEAN             | 80  | 3.3 m       | 6.3 x 13m     | 70      | 35        | 50        | 40       | 30        | 30      | 30      |
| ADRIATIC                  | 90  | 3.3 m       | 7.7 x 13m     | 70      | 35        | 50        | 40       | 30        | 30      | 30      |
| BALTIC / AEGAEN           | 150 | 3.3 m       | 12.5 x 13m    | 160     | 68        | 150       | 90       | 50        | 80      | 50      |
| BALTIC                    | 75  | 3.3 m       | 6.2 x 13m     | 70      | 35        | 50        | 90       | 50        | 30      | 30      |
| AEGAEN                    | 75  | 3.3 m       | 6.2 x 13m     | 60      | 30        | 75        | 30       | 20        | 25      | 28      |
| DANUBE                    | 50  | 3 m         | 7.7 x 7m      | 35      | 23        | 40        | 24       | 14        | 16      | 18      |
| SAVA                      | 50  | 3 m         | 7.7 x 7m      | 35      | 23        | 40        | 24       | 14        | 16      | 18      |
| TISA                      | 50  | 3 m         | 7.7 x 7m      | 35      | 23        | 40        | 24       | 14        | 16      | 18      |
| EXECUTIVE BOARDROOM       | 70  | 2.5 m       | 9.5 x 7.2m    | _       | -         | -         | -        | 25        | -       | -       |
| FOYER                     | 400 | -           | 40 x 10m      | _       | -         | 800       | -        | _         | -       | -       |
| EXIBITION HALL            | 304 | 3.5 m       | 11.7 x 26m    | 300     | 150       | 360       | 190      | 80        | 100     | 72      |
| EXIBITION HALL FOYER      | 180 | 3.5 m       | 7 x 26m       | -       | -         | 200       | -        | -         | -       | -       |
| THE DINING ROOM           | 500 | 3.5 m       |               |         | _         | 300       | 240      | _         | -       | _       |
|                           | 250 | _           | -             | -       | _         | 150       | <u>-</u> | _         | _       | _       |
| TERRACE                   | 200 |             |               |         |           | .00       |          |           |         |         |
|                           |     |             |               |         |           |           |          |           |         |         |