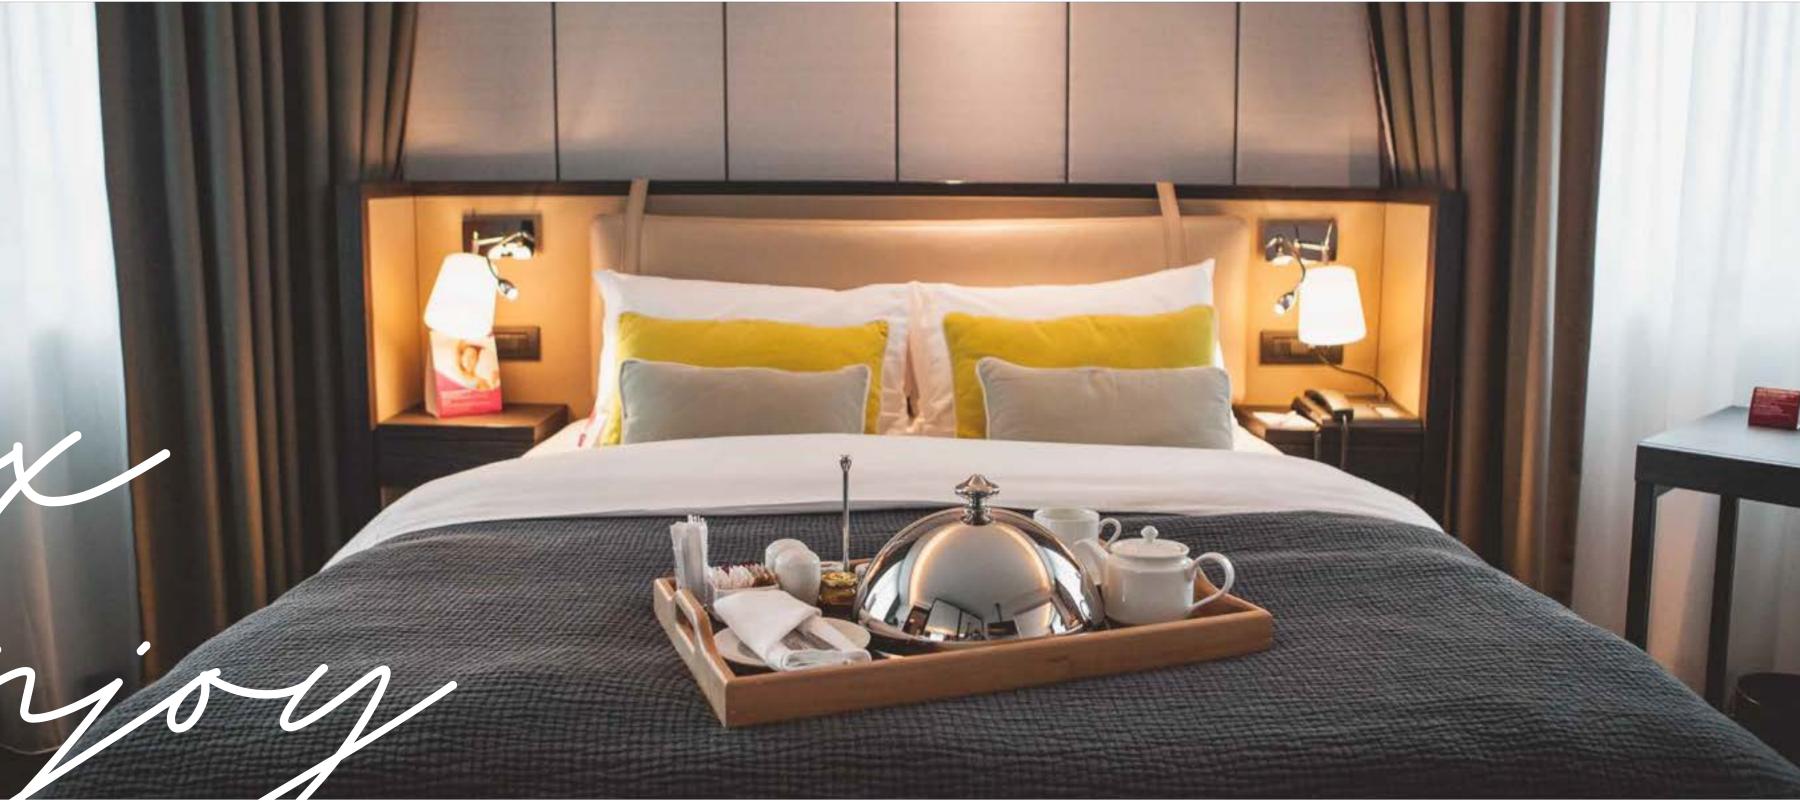

# Jues/rooms

Enjoy your club room with a king size bed large whilst taking in the panoramic view of Belgrade from from the 7th or 8th floor. Air conditioned with complimentary high speed WiFi and upgraded bathroom amenities. Access to the Club Lounge offering complementary snacks and drinks.

#### Guestrooms

Our modernly styled 52m<sup>2</sup> superior suites have a separate bedroom with king size bed and an elegant living room perfect for both work or relaxing.

Each room has its own separate LCD TV. With air conditioning, complimentary high speed WiFi.