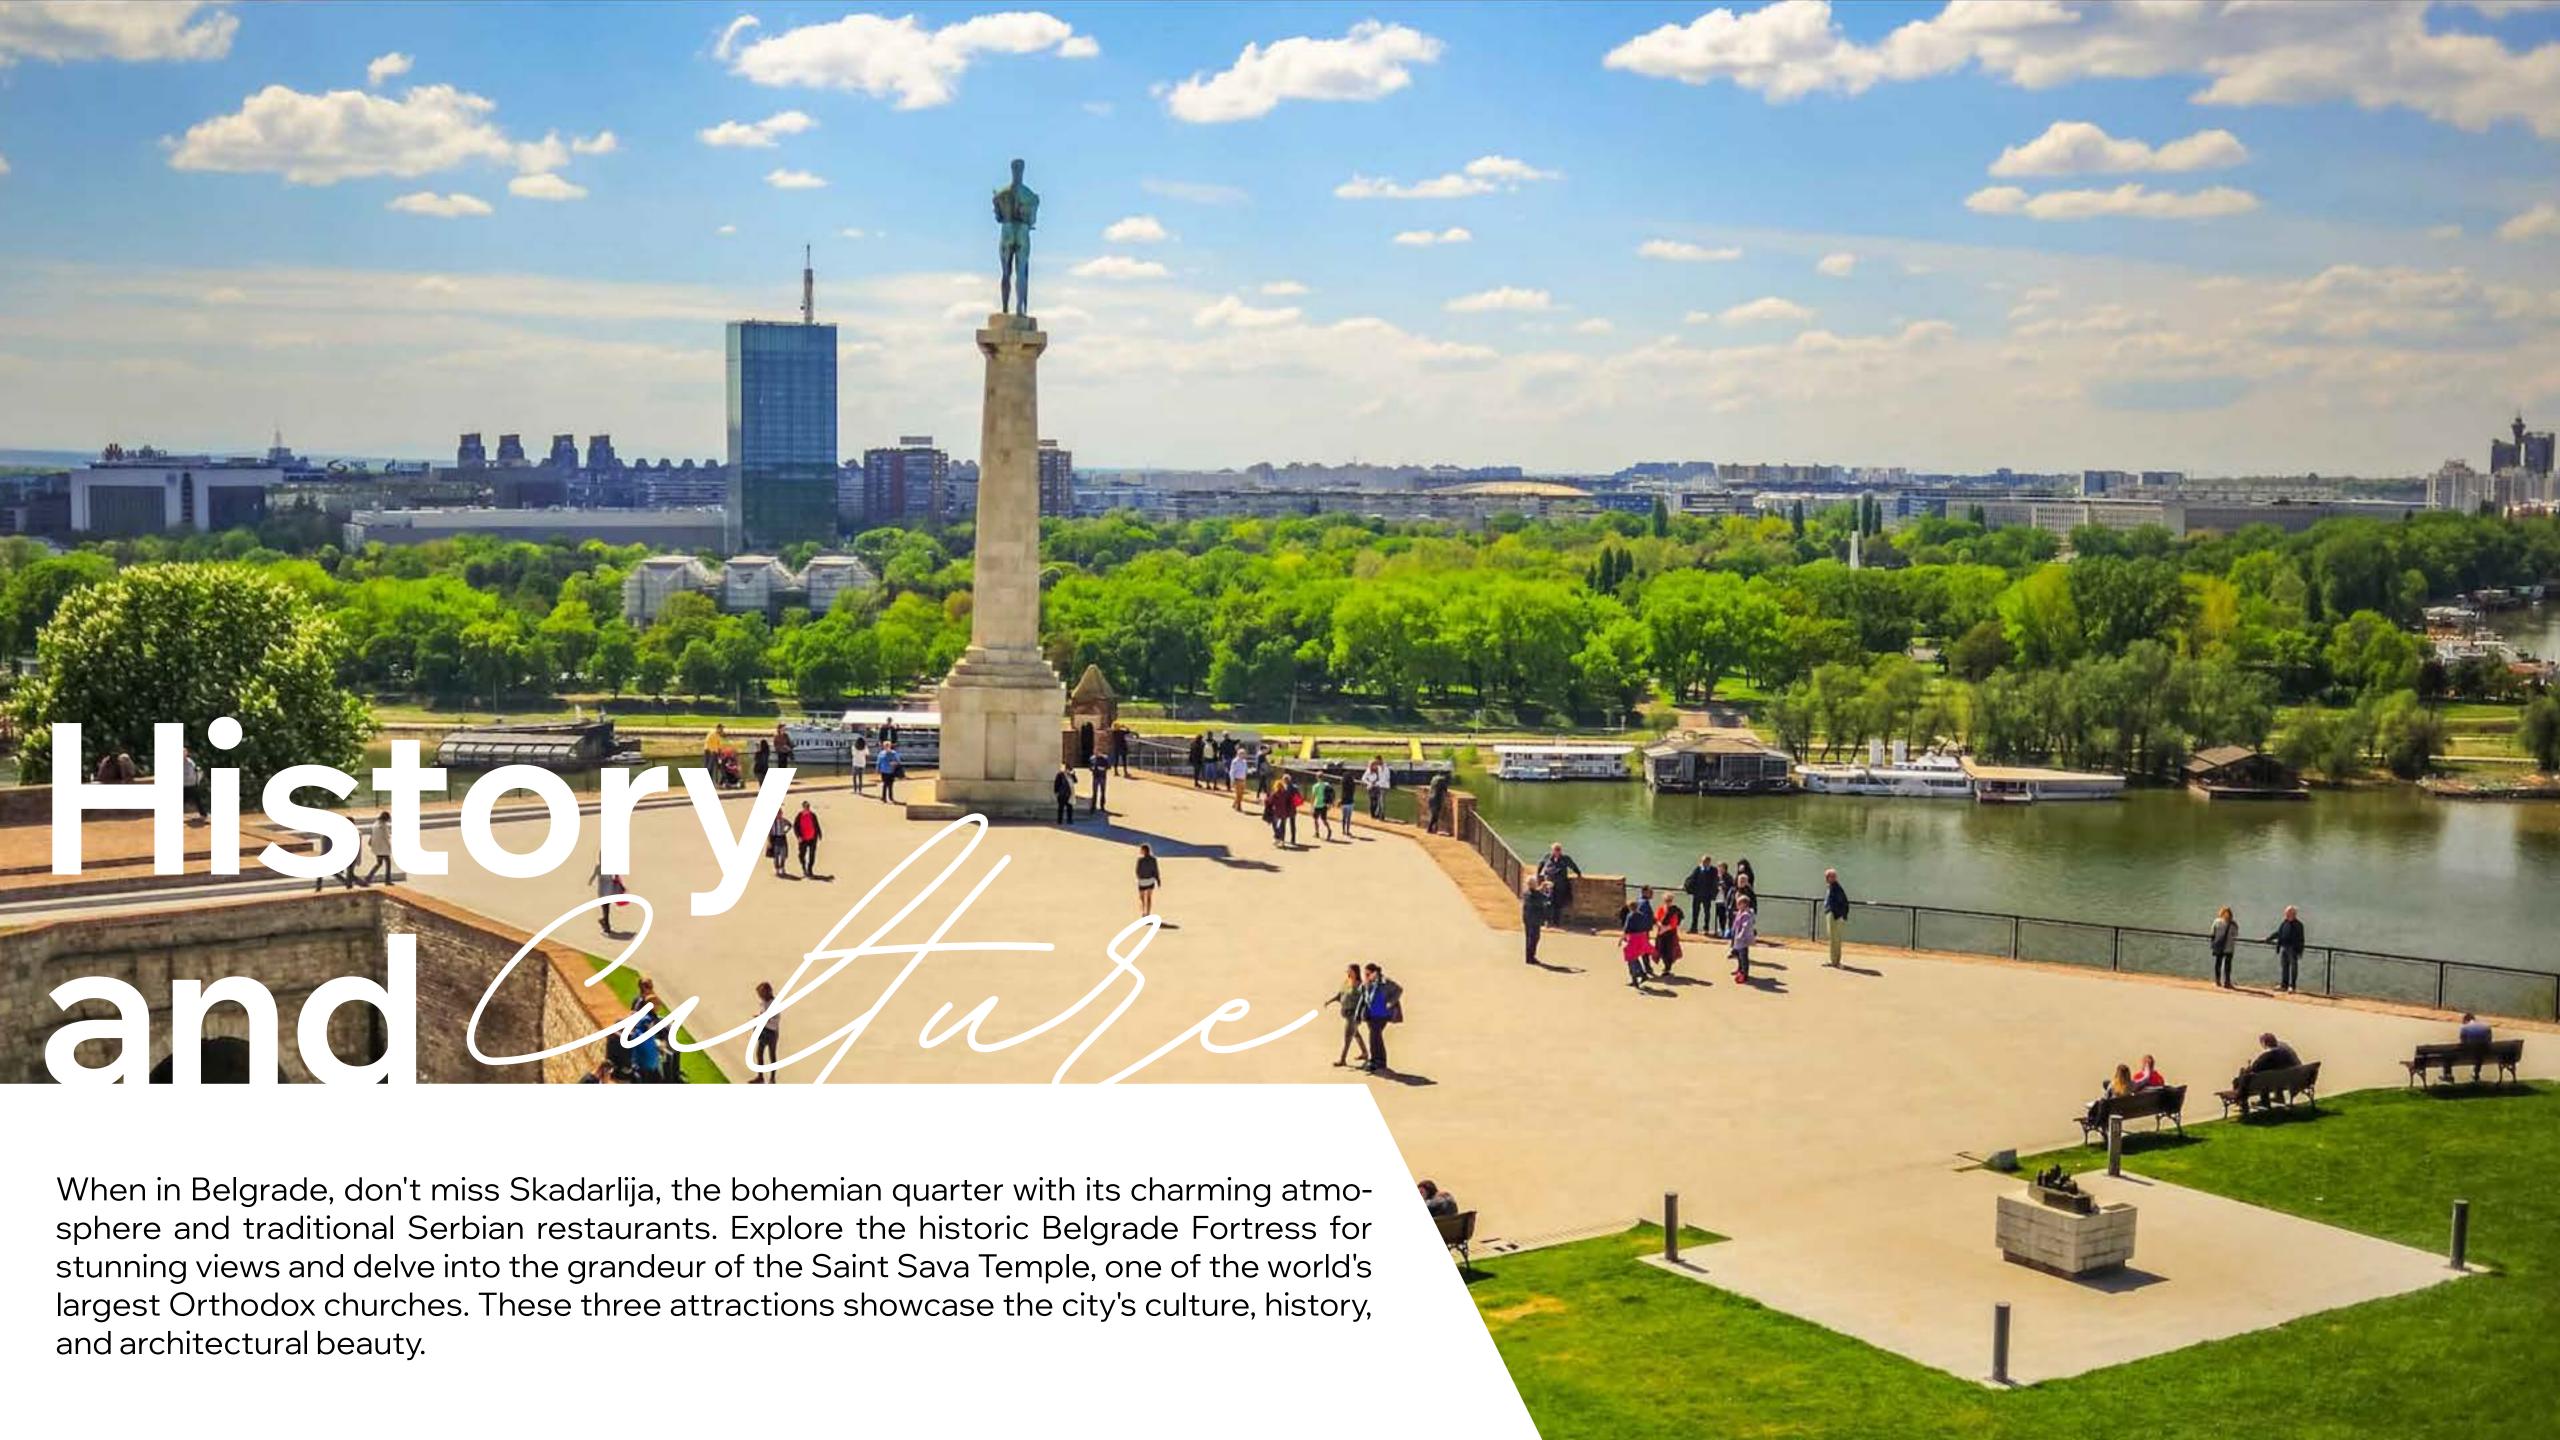

| _       |
| TERRACE                   | 200 |             |               |         |           | .00       |          |           |         |         |
|                           |     |             |               |         |           |           |          |           |         |         |







### Fine Dining PRIME

Fine Dining Restaurant PRIME Located in ground floor, Opened for lunch and dinner a la carte. Restaurant seating capacity 98 inside, 20 outside terrace. The restaurant is serving international dishes with a mix of Serbian cuisine on a modern way.



## Dining Room Restaulan

Located in our Lobby level, seating capacity 260, modern design with day light. Offering breakfast buffet in the morning and lunches/dinners for group buffets or set menu for tour series.