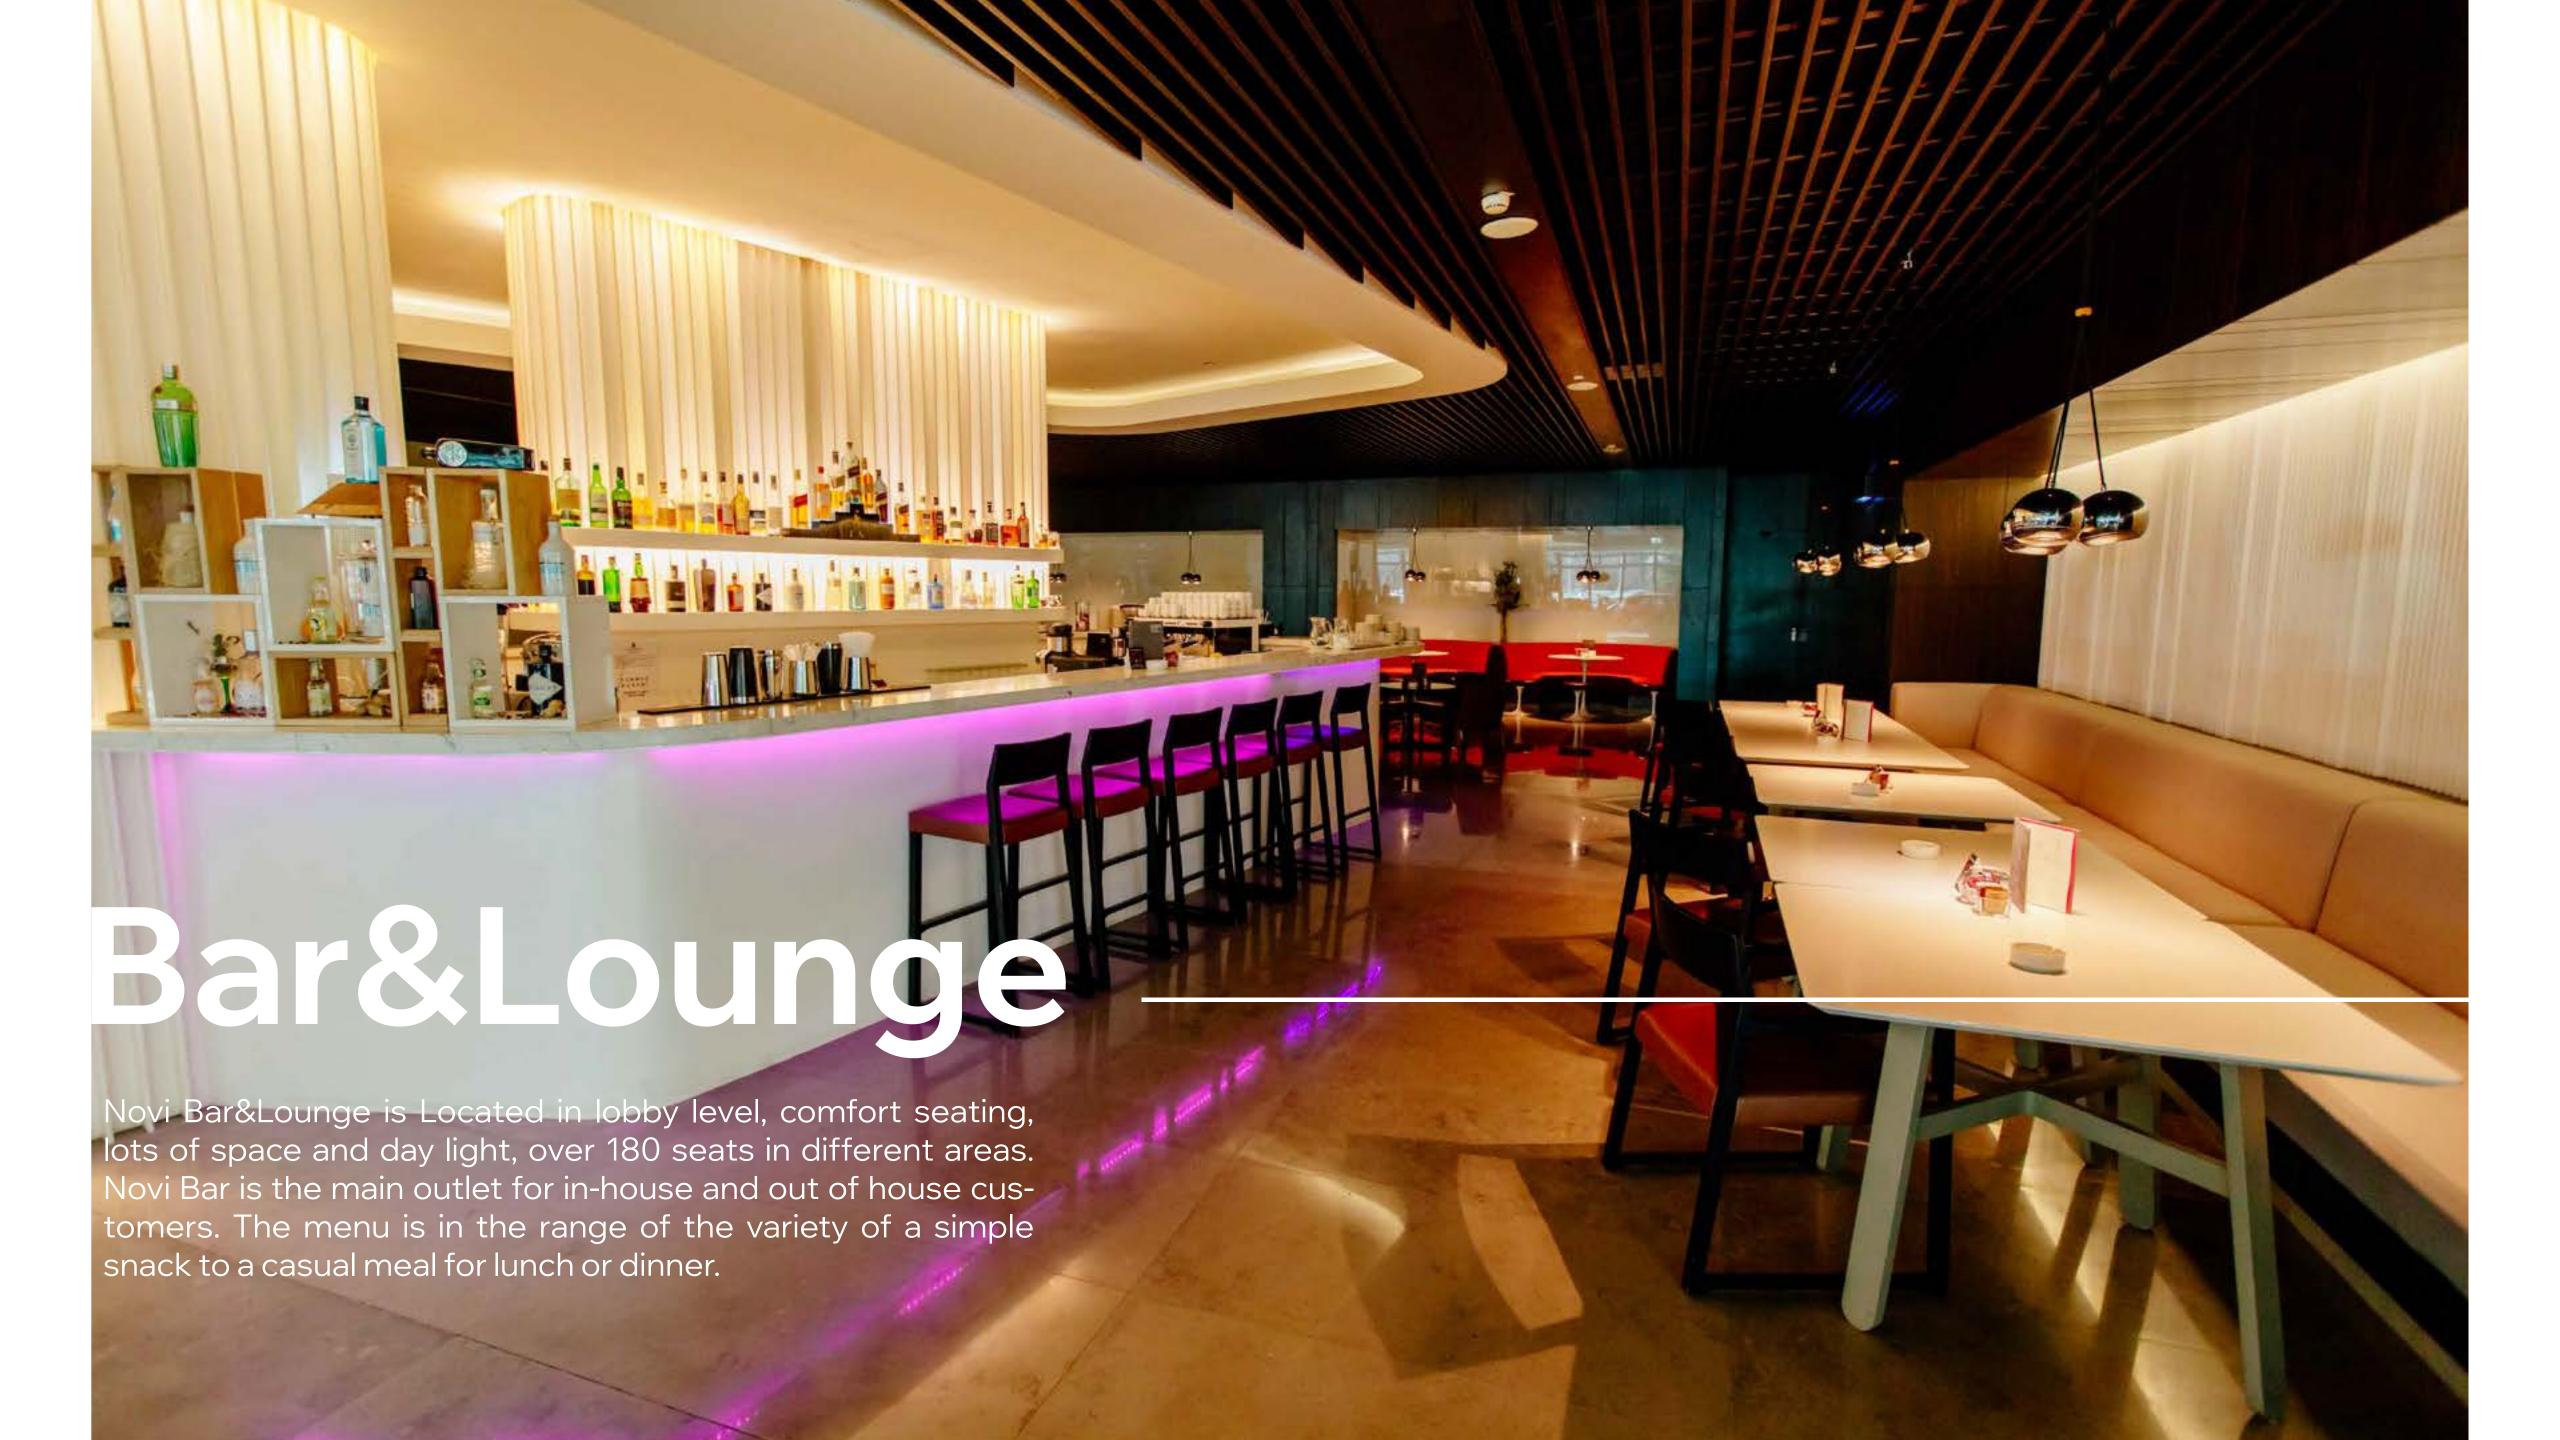

|         | _         | 300       | 240      | _         | -       | _       |
|                           | 250 | _           | -             | -       | _         | 150       | <u>-</u> | _         | _       | _       |
| TERRACE                   | 200 |             |               |         |           | .00       |          |           |         |         |
|                           |     |             |               |         |           |           |          |           |         |         |







### Fine Dining PRIME

Fine Dining Restaurant PRIME Located in ground floor, Opened for lunch and dinner a la carte. Restaurant seating capacity 98 inside, 20 outside terrace. The restaurant is serving international dishes with a mix of Serbian cuisine on a modern way.



## Dining Room Restaulan

Located in our Lobby level, seating capacity 260, modern design with day light. Offering breakfast buffet in the morning and lunches/dinners for group buffets or set menu for tour series.