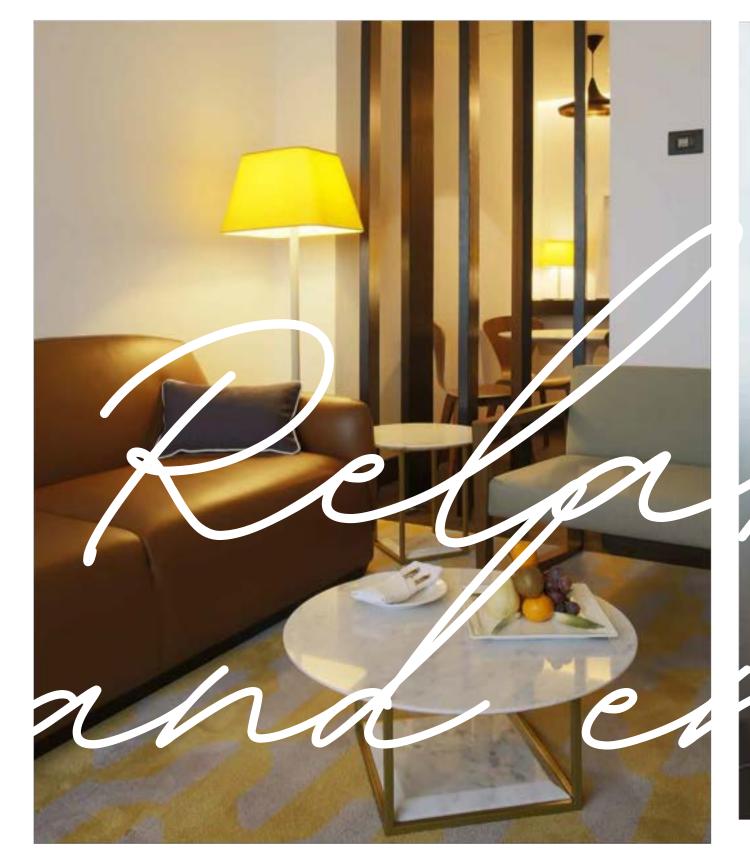

# Jues/rooms

Enjoy your club room with a king size bed large whilst taking in the panoramic view of Belgrade from from the 7th or 8th floor. Air conditioned with complimentary high speed WiFi and upgraded bathroom amenities. Access to the Club Lounge offering complementary snacks and drinks.

#### Guestrooms

Our modernly styled 52m<sup>2</sup> superior suites have a separate bedroom with king size bed and an elegant living room perfect for both work or relaxing.

Each room has its own separate LCD TV. With air conditioning, complimentary high speed WiFi.