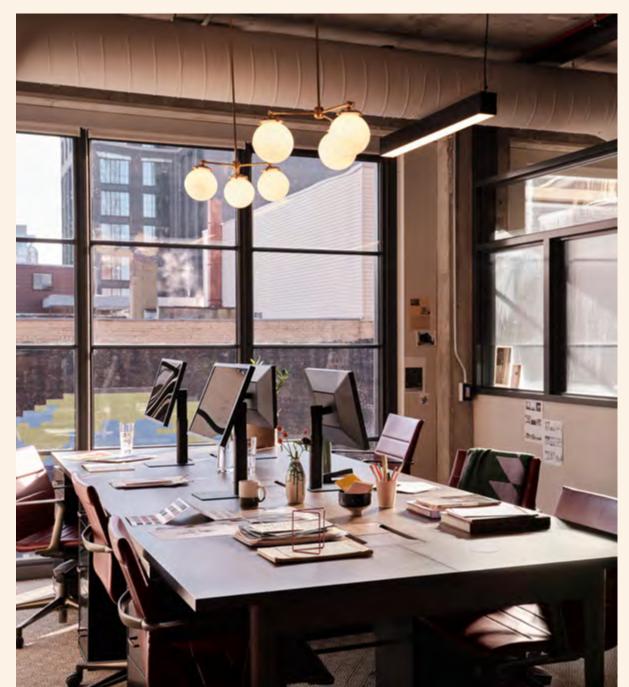

#### Working From\_

A new dedicated workspace by The Hoxton – inspired by all the folk working from our lobbies since 2006.

# Working from\_

Working From\_ is a new dedicated workspace by The Hoxton – inspired by all the folk working from our lobbies since 2006. It has all the practical things you'd expect from a coworking space, but with some lovely Hoxton extras. Expect a desk with a view, service with

a smile, and rip off-free rates.