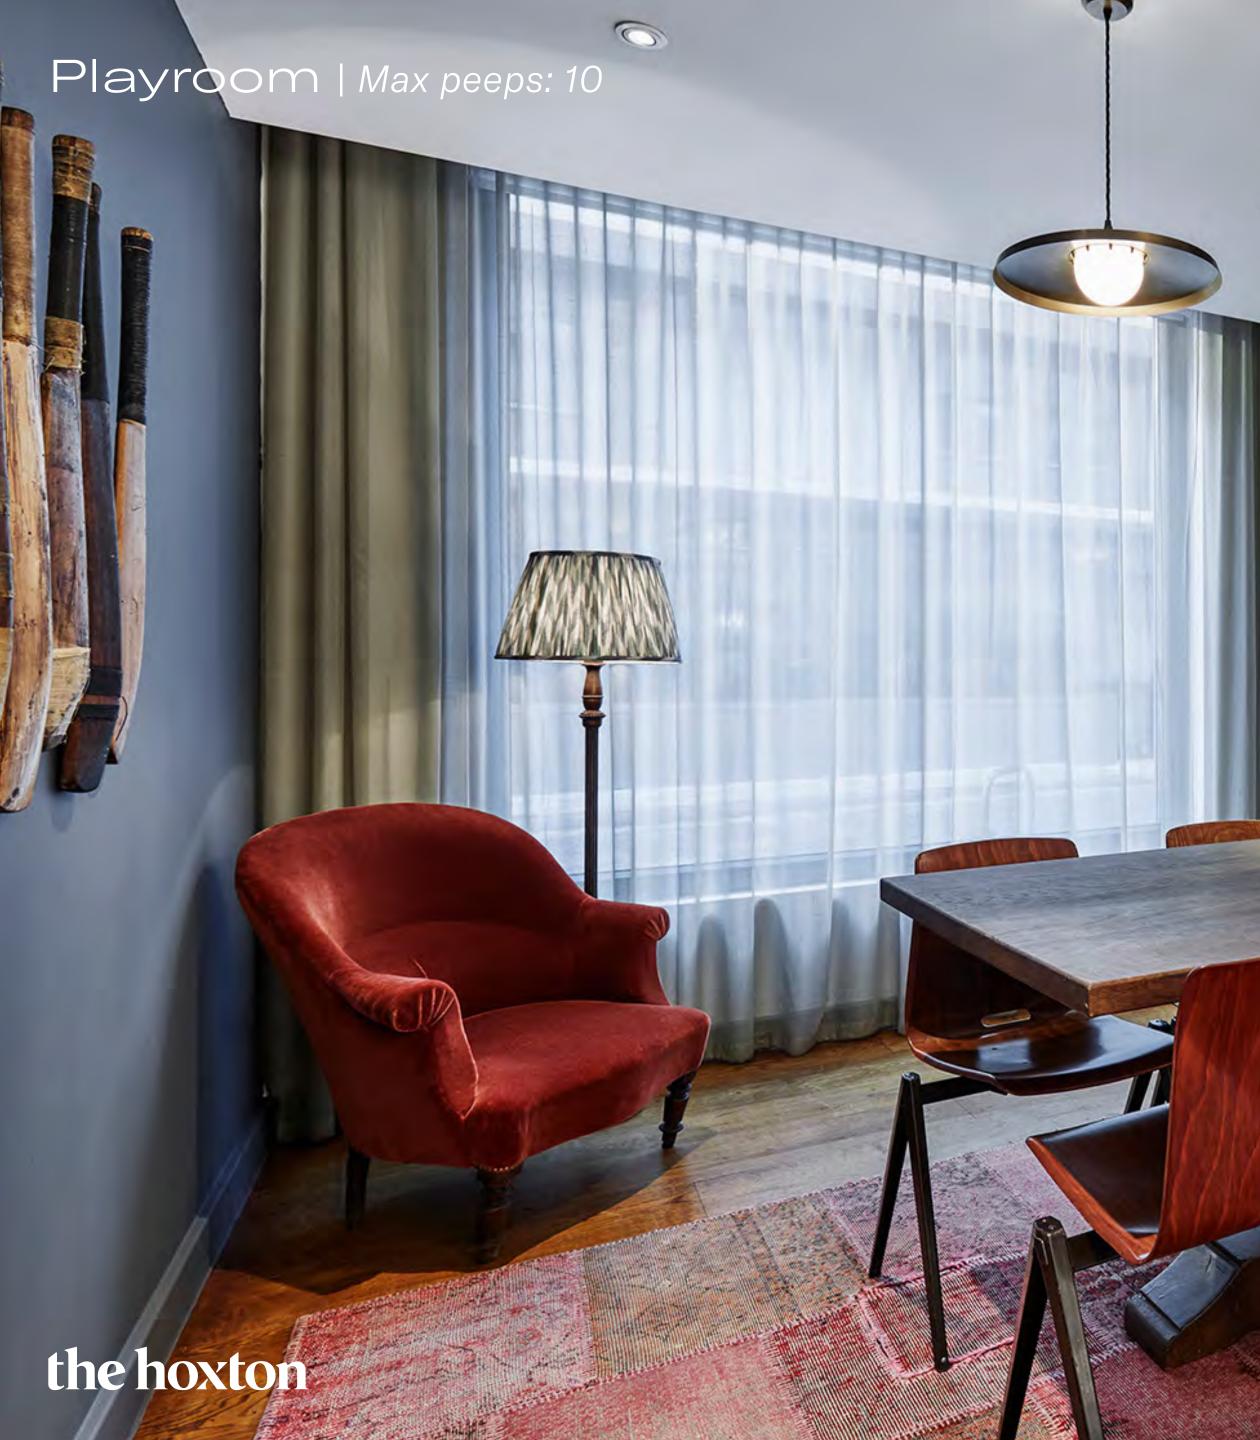

## The Apartment | 7 rooms

| P | layroom |
|---|---------|
|   |         |

| Room                       | DIMS<br>(SQM2) | Boardroom | Theatre | Cabaret | Casual |
|----------------------------|----------------|-----------|---------|---------|--------|
| Library                    | 38.5           | 20        | 25      | 16      | 14     |
| Living Room                | 45.9           | 20        | 30      | 20      | 20     |
| Library + Living Room      | 84.4           | 40        | 65      | 42      | 30     |
| Study Red                  | 10             | 6         | _       | _       | 10     |
| Study Black                | 10             | 6         | _       | _       | 10     |
| Study Red + Study<br>Black | 12             | 12        | 15      | _       | 12     |
| Dining Room                | 15             | 14        | 20      | 14      | 15     |
| Playroom                   | 0              | 10        |         | _       | 8      |
| The Den                    | _              | 12        | _       | _       | _      |
| The Apartment              | 152.2          | —         | _       | _       | 250    |