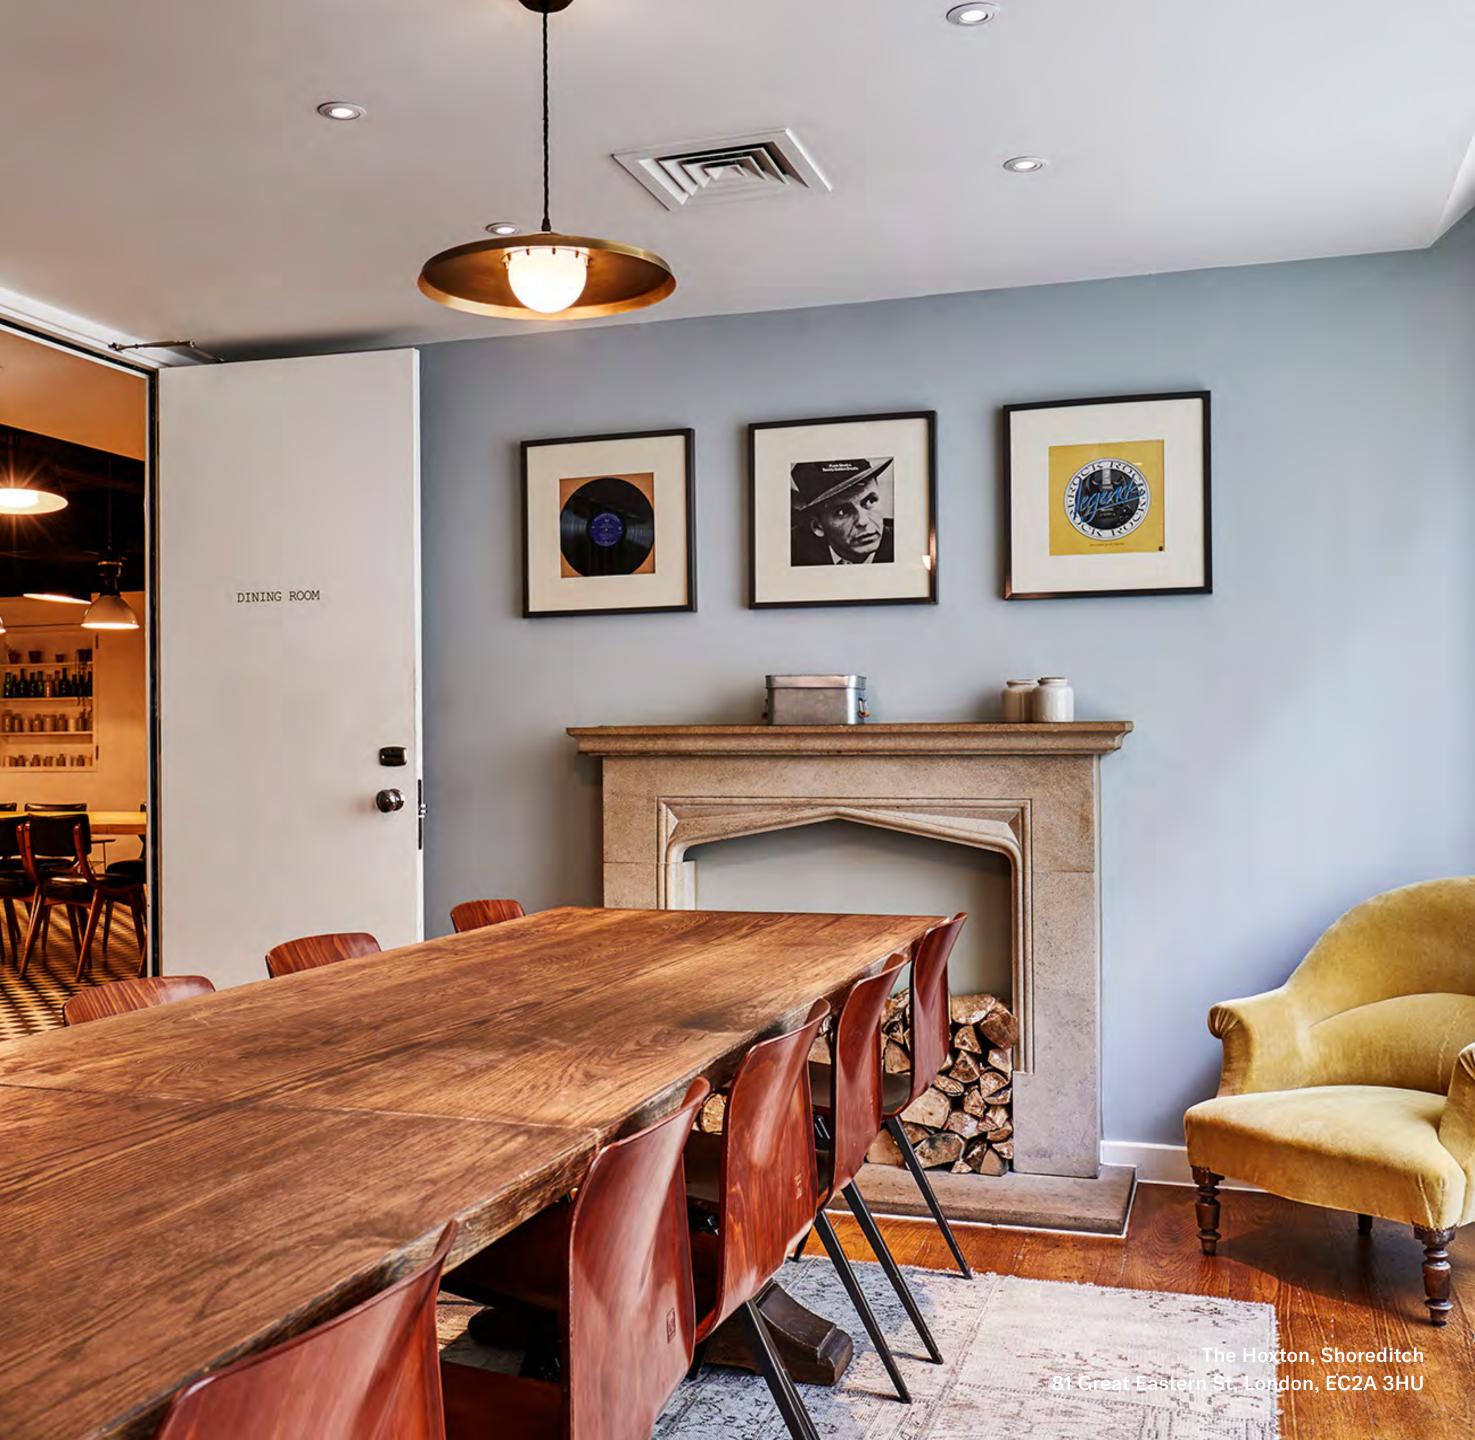

------------|
| Liverpool Street Station | 10 minutes |
| LCY Airport              | 30 minutes |

#### Want to know more?

sales.shoreditch@thehox.com 0207 550 1000

#### Shoreditch EC2A 3HU





# Get comfy

210 bedrooms

81 Great Eastern St, London, EC2A 3HU



Cosy



## the hoxton

The Hoxton, Shoreditch 81 Great Eastern St, London, EC2A 3HU

COLOR DO



# Cosy Twin

# the hoxton

81 Great Eastern St, London, EC2A 3HL





# thehoxton



TELIAS



# Neetings &



B

# - party time

7 rooms

81 Great Eastern St, London, EC2A 3HU



## The Apartment

Pitch? Presentation? Party?
The Apartment is a flexible meetings
and events space in all our hotels.
Individually designed spaces are made
to feel like home, centered around a
communal kitchen pantry that transforms
into a bar after dark.







# Library & Living Room | Max peeps: 65









# Library | Max peeps: 25

63-3-4

-

Y



# Living Room | Max peeps: 30



# the hoxton

81 Great Eastern St, London, EC2A 3HU









Study Black max 6 people



Study Red max 6 people



The Hoxton 31 Great Eastern St, Londor Shoreditch EC2A 3HU

# Dining Room | Max peeps: 20



## the hoxton

**The Hoxton, Shoreditch 88 Geedt Eastern St, London, EC2A 3HU** 

TR





0

81 Great Eastern St, London, EC2A 3HU



# The Den | Max peeps: 12

# the hoxton

The Hoxton, Shoreditch 81 Great Eastern St, London, EC2A 3HU



## The Apartment | 7 rooms



| P | layroom |
|---|---------|
|   |         |

| Room                       | DIMS<br>(SQM2) | Boardroom | Theatre | Cabaret | Casual |
|----------------------------|----------------|-------