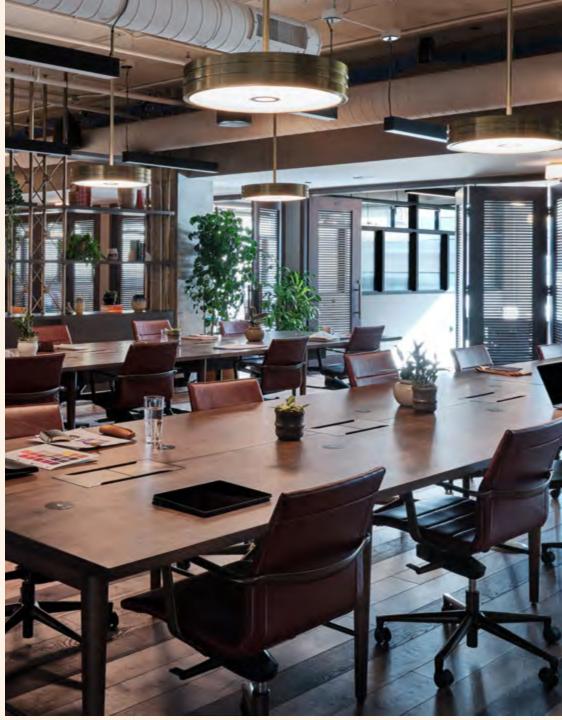

#### Working From\_

A new dedicated workspace by The Hoxton – inspired by all the folk working from our lobbies since 2006.

# Working from\_

Working From\_ is a new dedicated workspace by The Hoxton – inspired by all the folk working from our lobbies since 2006. It has all the practical things you'd expect from a coworking space, but with some lovely Hoxton extras. Expect a desk with a view, service with