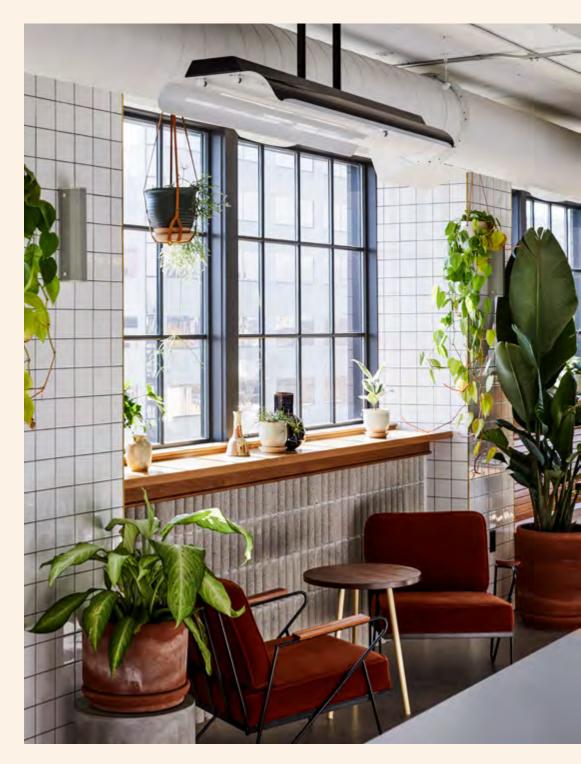

#### Working From\_

A new dedicated workspace by The Hoxton – inspired by all the folk working from our lobbies since 2006.

# Working from\_

Working From\_ is a new dedicated workspace by The Hoxton – inspired by all the folk working from our lobbies since 2006. It has all the practical things you'd expect from a coworking space, but with some lovely Hoxton extras. Expect a desk with a view, service with