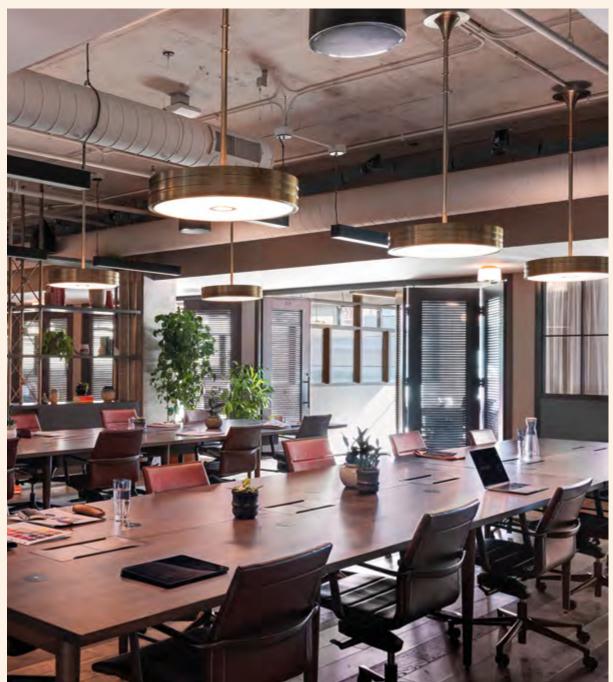

#### Working From\_

A new dedicated workspace by The Hoxton – inspired by all the folk working from our lobbies since 2006.

# Working from\_

Working From\_ is a new dedicated workspace by The Hoxton – inspired by all the folk working from our lobbies since 2006. It has all the practical things you'd expect from a coworking space, but with some lovely Hoxton extras. Expect a desk with a view, service with

a smile, and rip off-free rates.