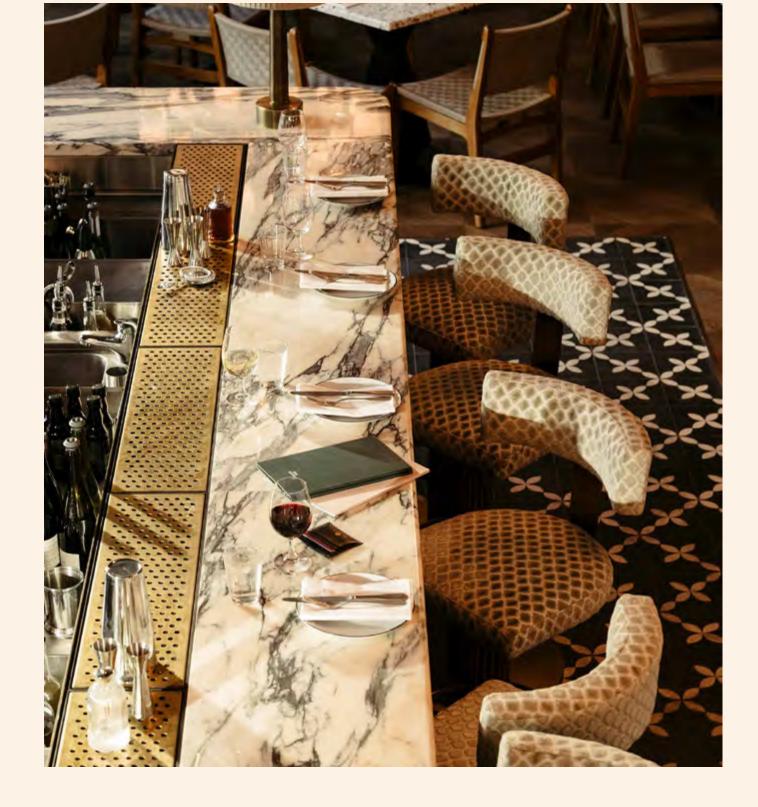

# MMM<sup>M</sup> Feelin' peckish?

Our all-day restaurant Hoxton Grill serves breakfast, lunch, dinner and weekend brunch, with an enclosed courtyard space with a retractable roof, and buzzy bar to kick back in the evenings. Make it a double.

## Hoxton Grill

Our all day restaurant Hoxton Grill serves breakfast, lunch, dinner and weekend brunch. With an enclosed courtyard space with a retractable roof, and buzzy bar to kick back in the evenings. Make it a double.