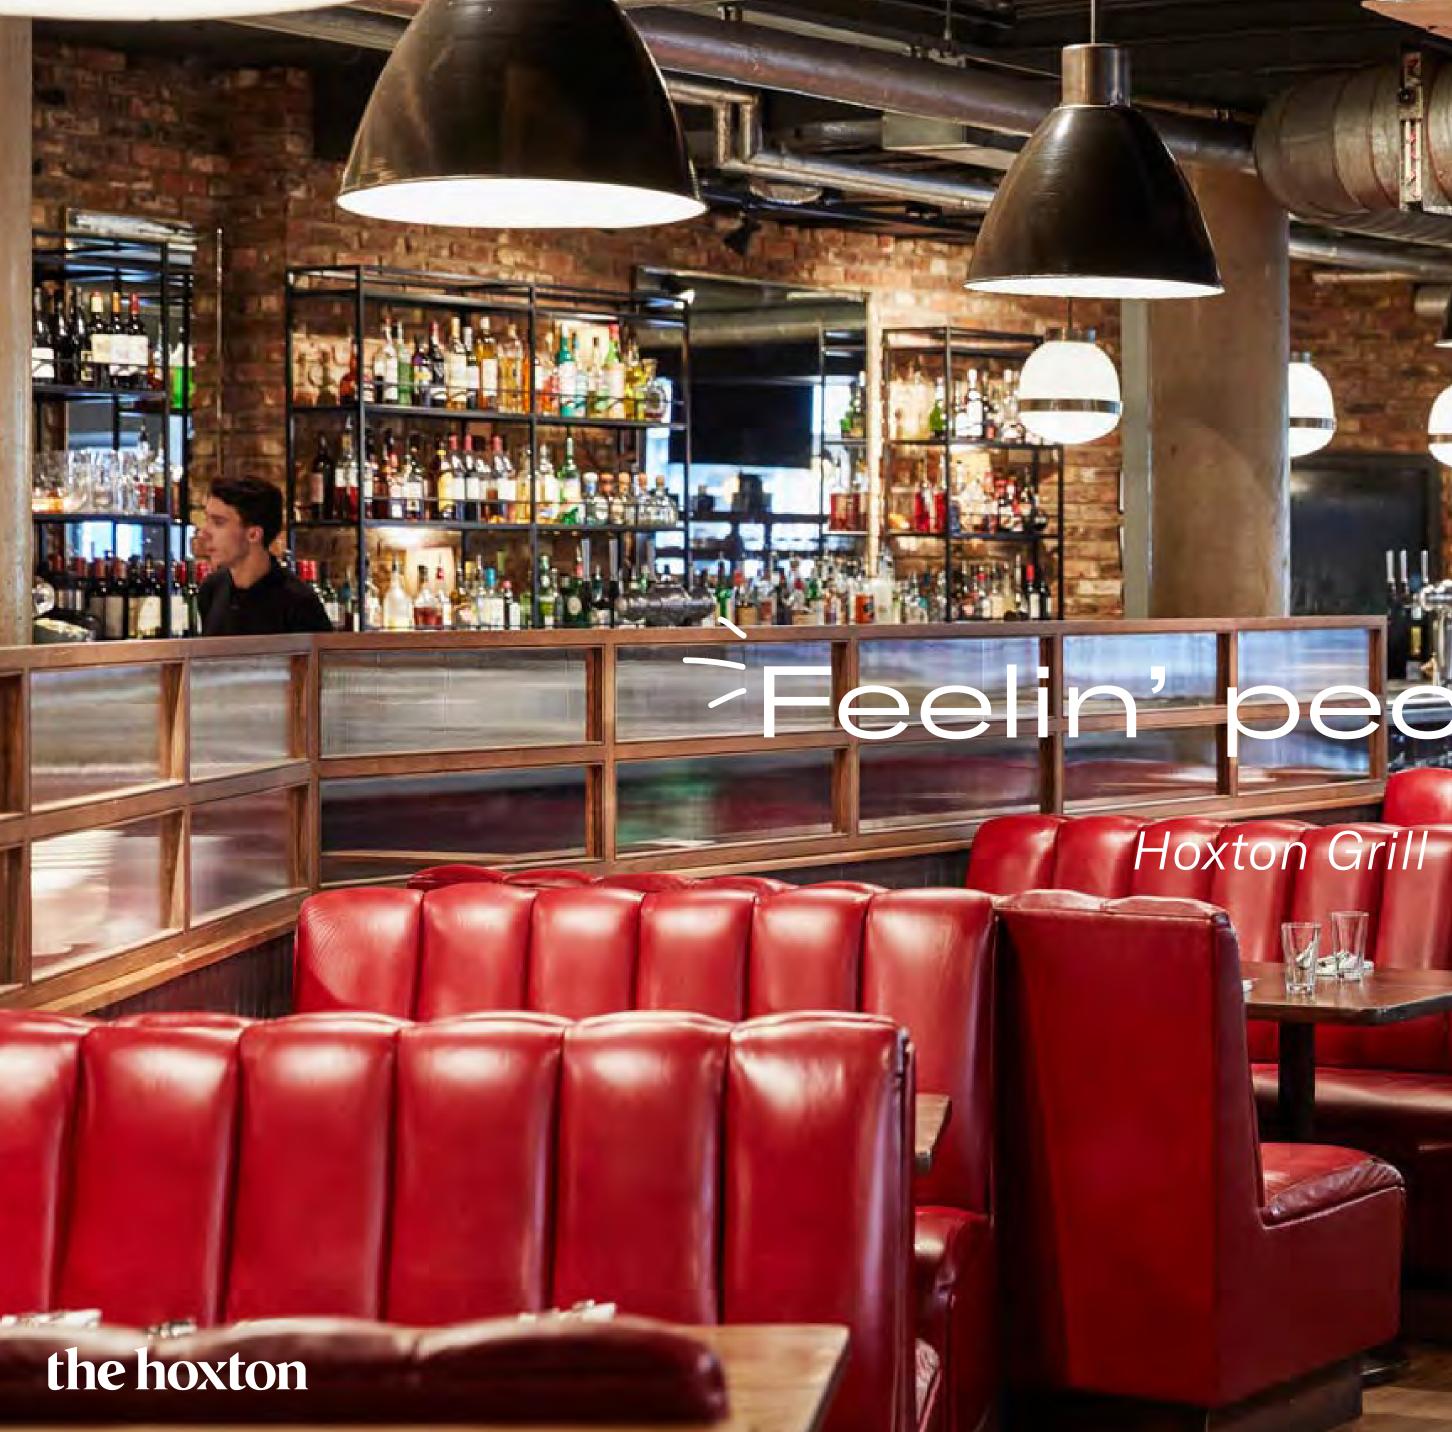

# MMM<sup>M</sup> Feelin' peckish?

Our all-day restaurant Hoxton Grill serves breakfast, lunch, dinner and weekend brunch, with an enclosed courtyard space with a retractable roof, and buzzy bar to kick back in the evenings. Make it a double.

## Hoxton Grill

Our all day restaurant Hoxton Grill serves breakfast, lunch, dinner and weekend brunch. With an enclosed courtyard space with a retractable roof, and buzzy bar to kick back in the evenings. Make it a double.