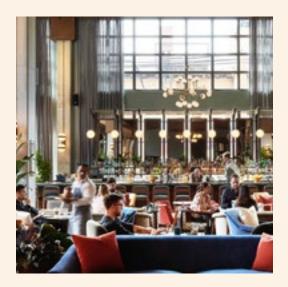

# MMM<sup>M</sup> Feelin' peckish?

Our all-day restaurant Hoxton Grill serves breakfast, lunch, dinner and weekend brunch, with an enclosed courtyard space with a retractable roof, and buzzy bar to kick back in the evenings. Make it a double.

## Hoxton Grill

Our all day restaurant Hoxton Grill serves breakfast, lunch, dinner and weekend brunch. With an enclosed courtyard space with a retractable roof, and buzzy bar to kick back in the evenings. Make it a double.

### Restaurants | Lobby