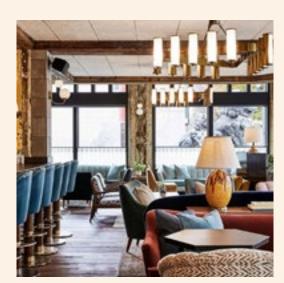

# MMM<sup>M</sup> Feelin' peckish?

Our all-day restaurant Hoxton Grill serves breakfast, lunch, dinner and weekend brunch, with an enclosed courtyard space with a retractable roof, and buzzy bar to kick back in the evenings. Make it a double.

## Hoxton Grill

Our all day restaurant Hoxton Grill serves breakfast, lunch, dinner and weekend brunch. With an enclosed courtyard space with a retractable roof, and buzzy bar to kick back in the evenings. Make it a double.