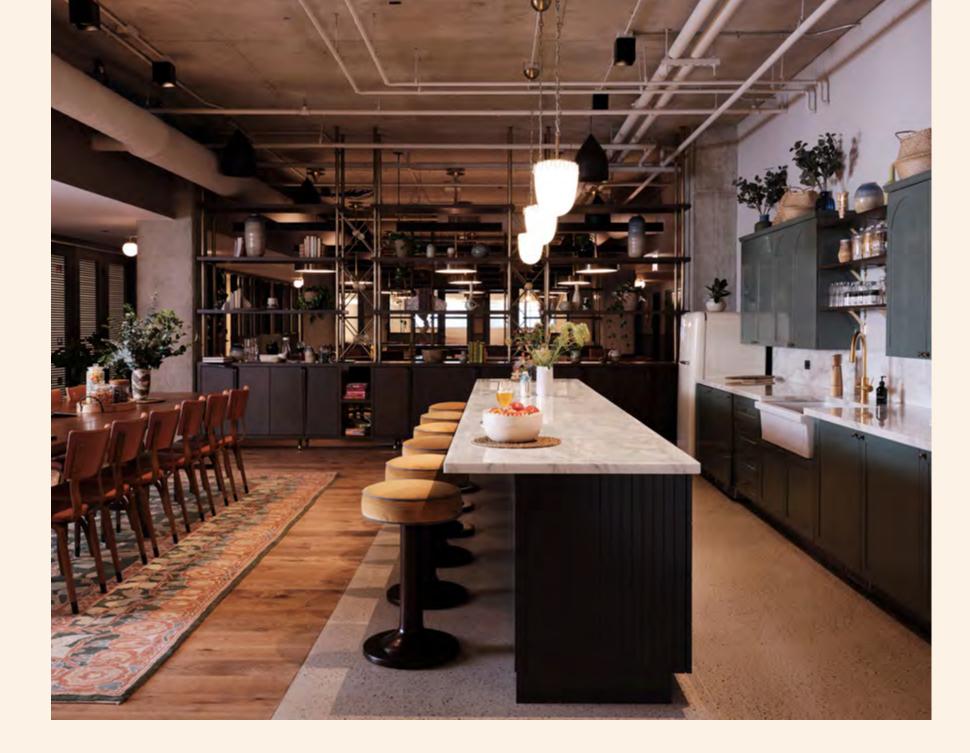

# MMM<sup>M</sup> Feelin' peckish?

Our all-day restaurant Hoxton Grill serves breakfast, lunch, dinner and weekend brunch, with an enclosed courtyard space with a retractable roof, and buzzy bar to kick back in the evenings. Make it a double.

## Hoxton Grill

Our all day restaurant Hoxton Grill serves breakfast, lunch, dinner and weekend brunch. With an enclosed courtyard space with a retractable roof, and buzzy bar to kick back in the evenings. Make it a double.