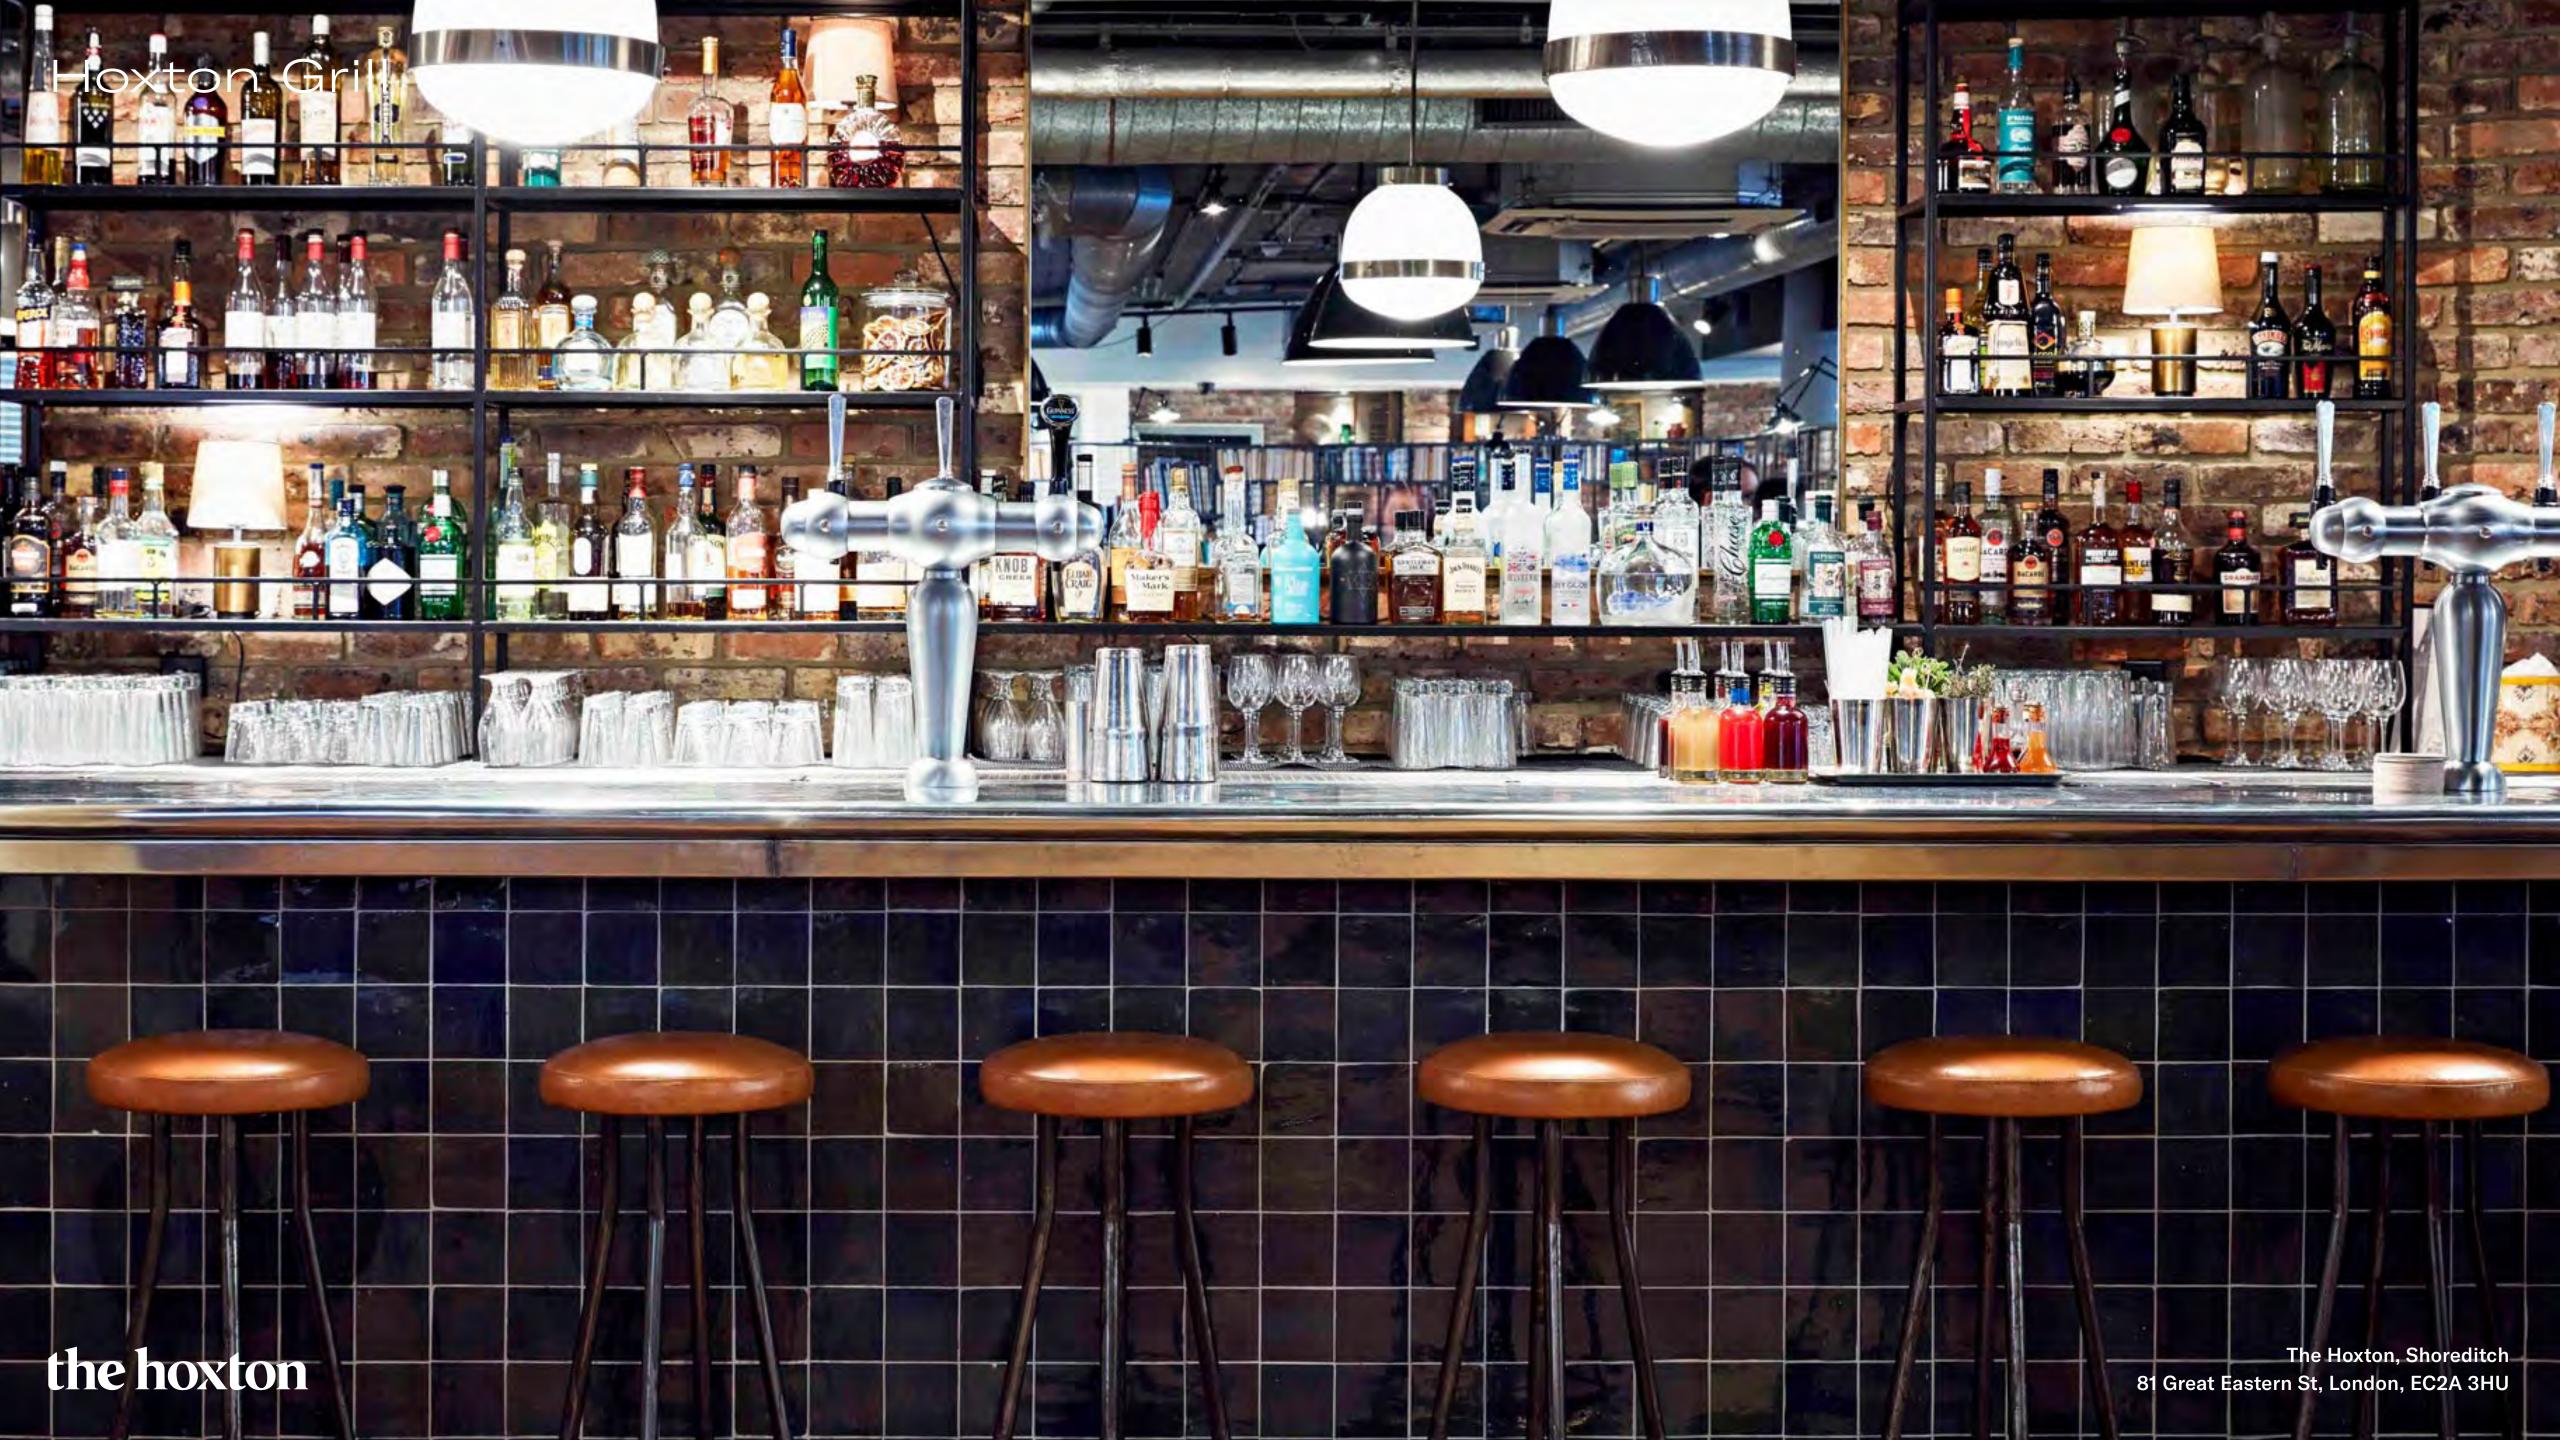

# MMM<sup>M</sup> Feelin' peckish?

Our all-day restaurant Hoxton Grill serves breakfast, lunch, dinner and weekend brunch, with an enclosed courtyard space with a retractable roof, and buzzy bar to kick back in the evenings. Make it a double.

## Hoxton Grill

Our all day restaurant Hoxton Grill serves breakfast, lunch, dinner and weekend brunch. With an enclosed courtyard space with a retractable roof, and buzzy bar to kick back in the evenings. Make it a double.