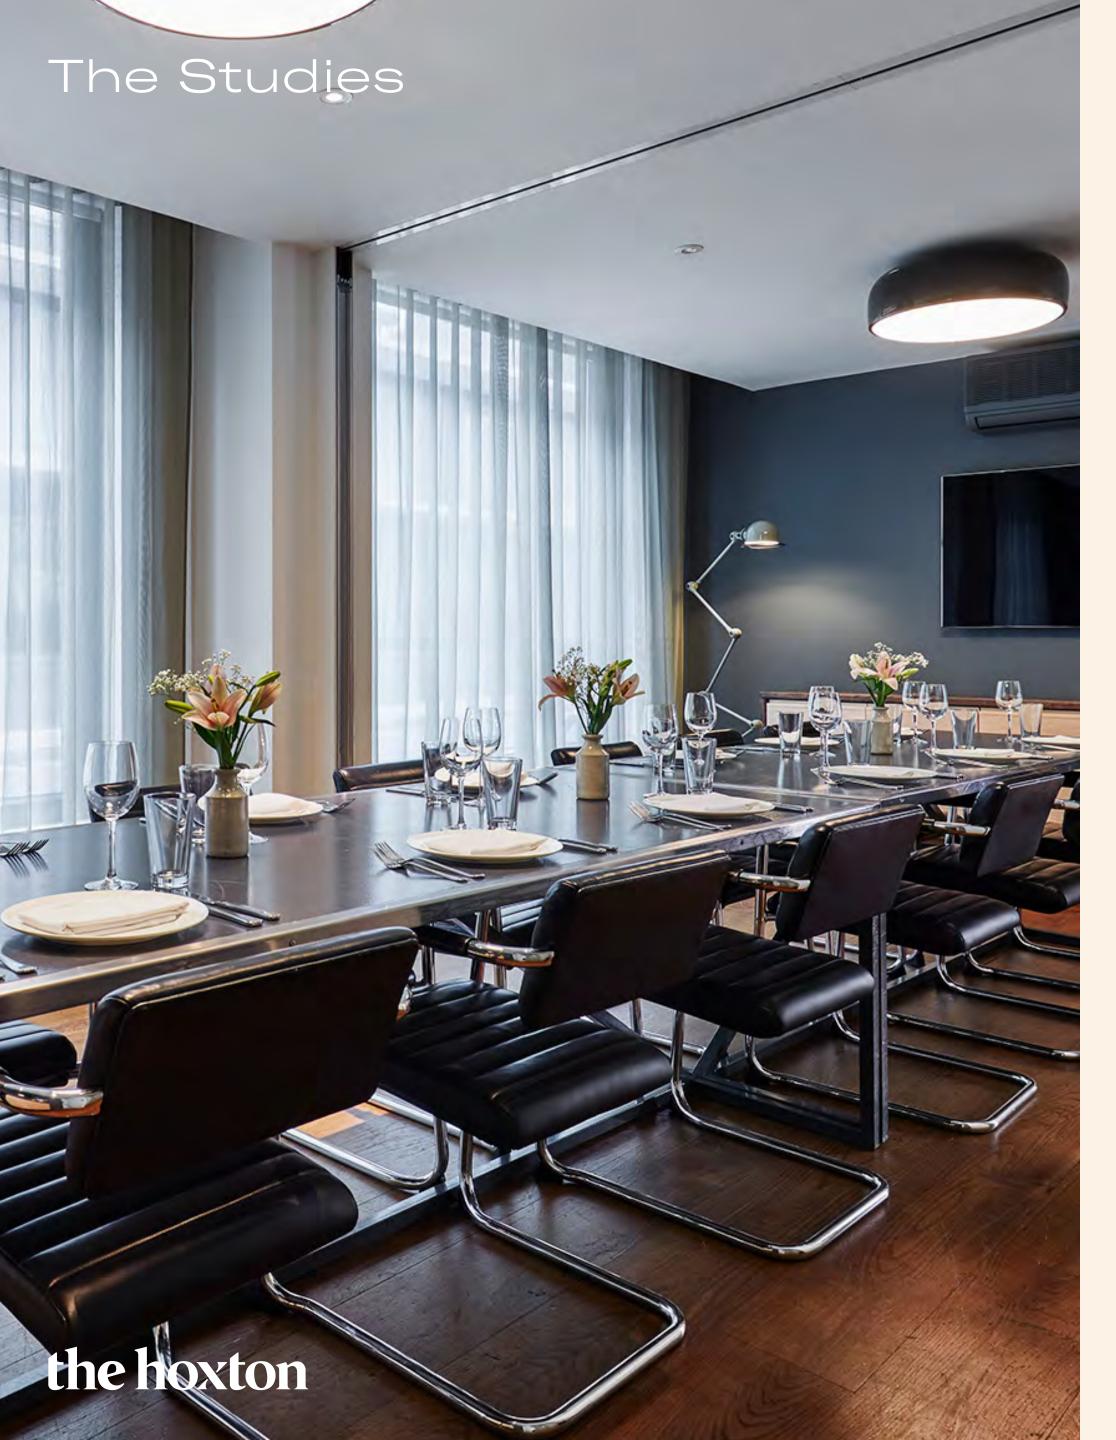

# the hoxton

81 Great Eastern St, London, EC2A 3HU

Study Black max 6 people

Study Red max 6 people

The Hoxton 31 Great Eastern St, Londor Shoreditch EC2A 3HU

# The Den | Max peeps: 12