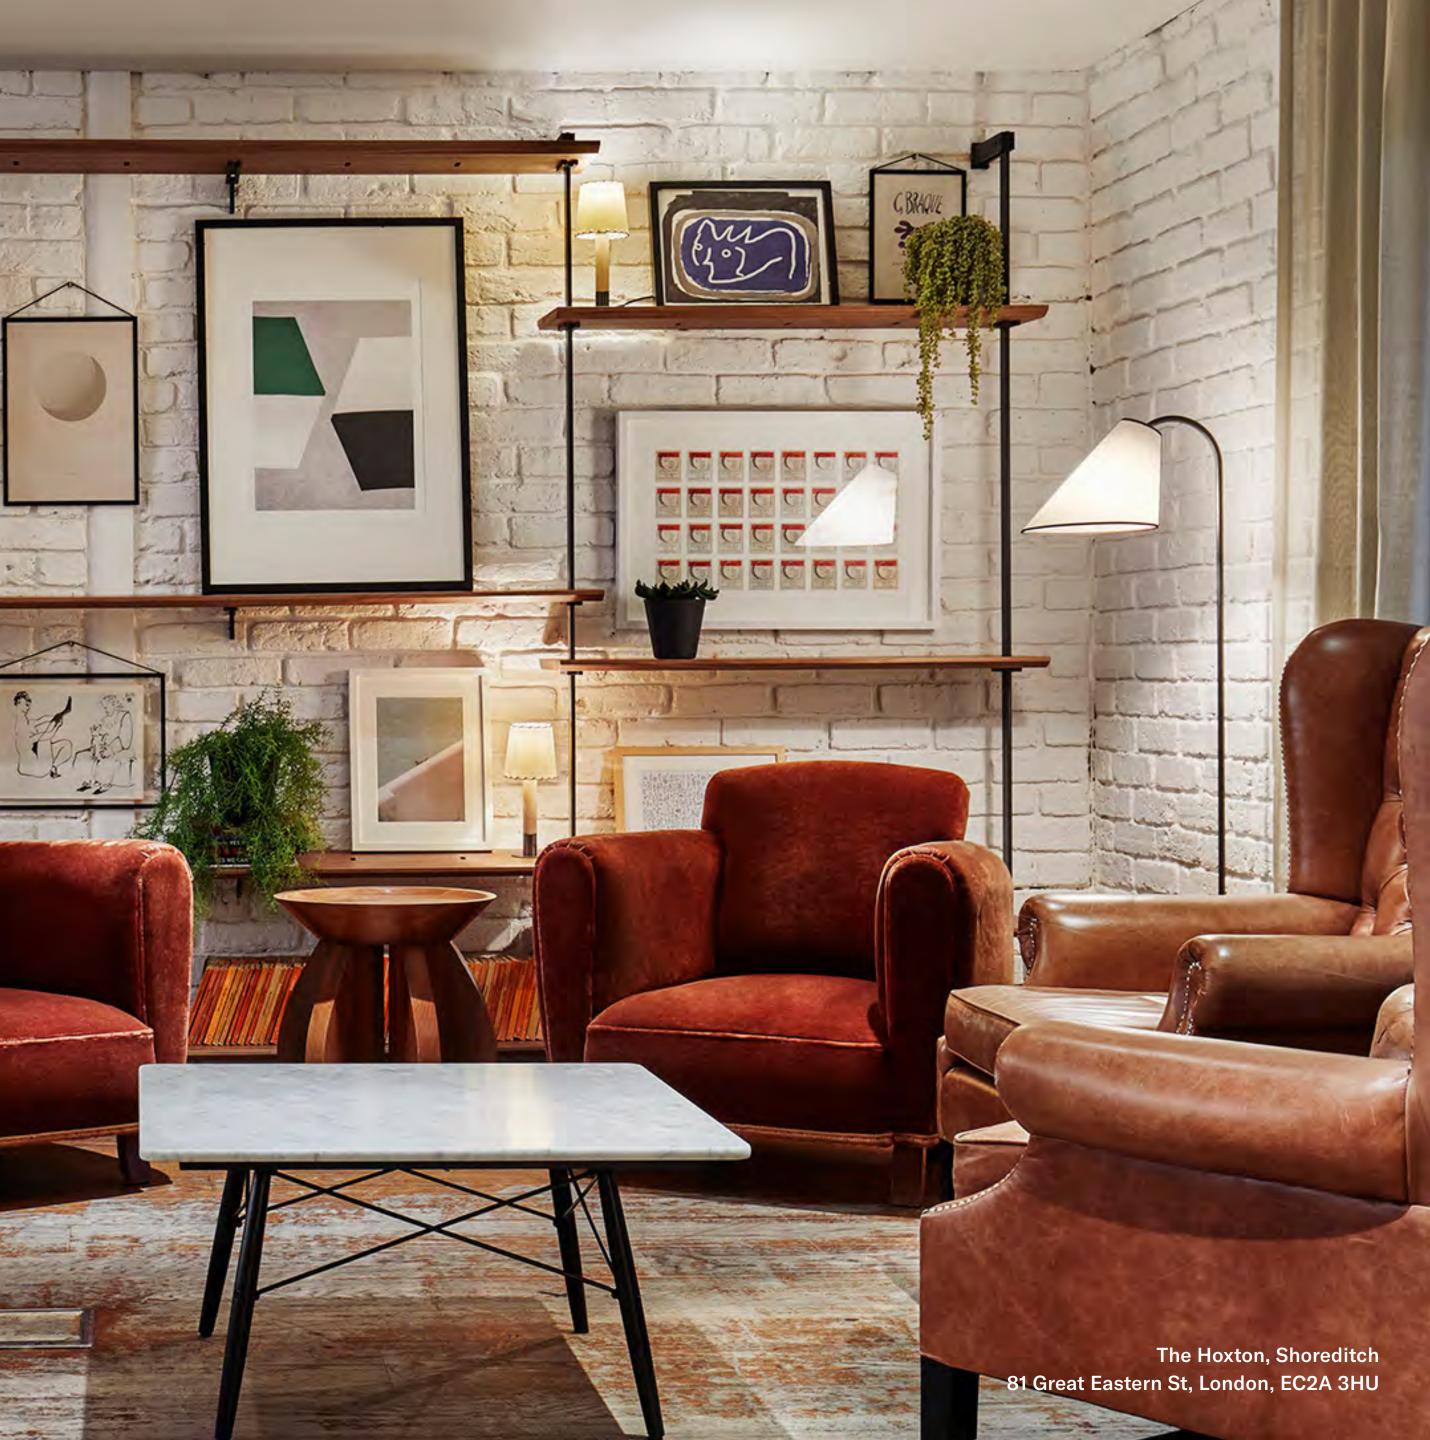

The Hoxton, Shoreditch 81 Great Eastern St, London, EC2A 3HU

# Our design

All our spaces are vibrant, cosy and welcoming – designed like a home away from home. We take inspiration from our neighbourhoods, with work on show from local artists and makers. Our doors are always open and our front desk is deliberately tucked away, so everyone feels welcome, not just our guests.

# Bringing the best of the outside in

We bring the best of the outside in; from the art on our walls, our bookshelves curated by Hox Friends, bespoke artistdesigned linens and wallpapers, to our limited Best Of collaborations with local makers. Then there's our eclectic programme of monthly events, where we work with creatives to curate events unique to each location.