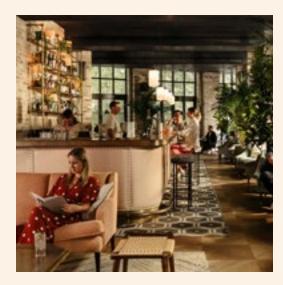

# MMM<sup>M</sup> Feelin' peckish?

Our all-day restaurant Hoxton Grill serves breakfast, lunch, dinner and weekend brunch, with an enclosed courtyard space with a retractable roof, and buzzy bar to kick back in the evenings. Make it a double.

## Hoxton Grill

Our all day restaurant Hoxton Grill serves breakfast, lunch, dinner and weekend brunch. With an enclosed courtyard space with a retractable roof, and buzzy bar to kick back in the evenings. Make it a double.