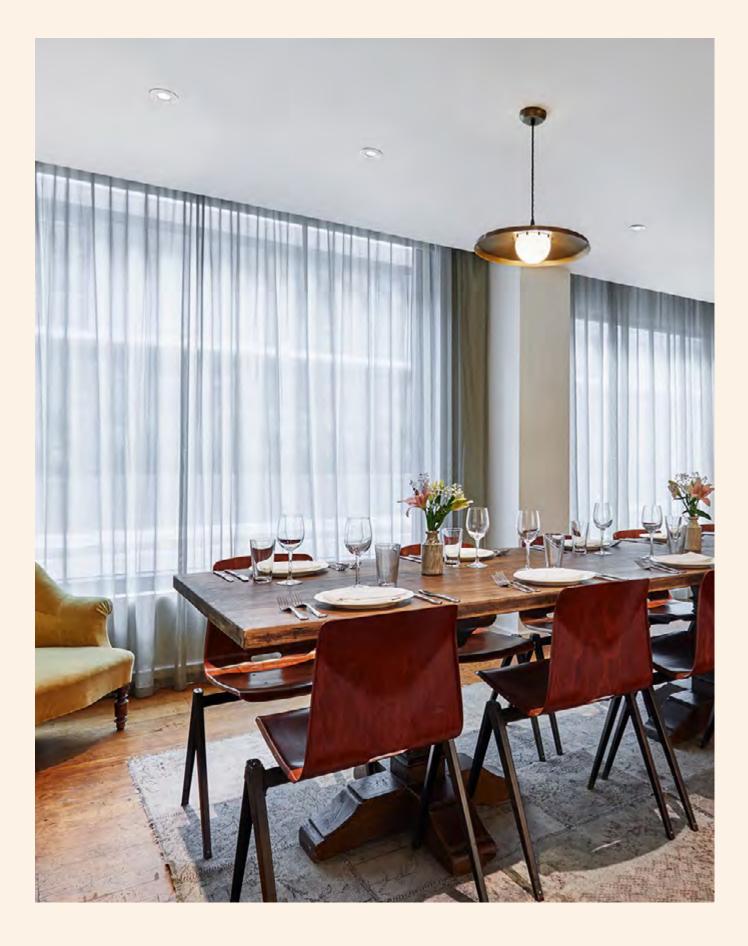

n, EC2A 3HU

COLOR DO



# Cosy Twin

# the hoxton

81 Great Eastern St, London, EC2A 3HL





# thehoxton



TELIAS



# Neetings &



B

# - party time

7 rooms

81 Great Eastern St, London, EC2A 3HU



## The Apartment

Pitch? Presentation? Party?
The Apartment is a flexible meetings
and events space in all our hotels.
Individually designed spaces are made
to feel like home, centered around a
communal kitchen pantry that transforms
into a bar after dark.







# Library & Living Room | Max peeps: 65









# Library | Max peeps: 25

63-3-4

-

Y



# Living Room | Max peeps: 30



# the hoxton

81 Great Eastern St, London, EC2A 3HU









Study Black max 6 people



Study Red max 6 people



The Hoxton 31 Great Eastern St, Londor Shoreditch EC2A 3HU

# Dining Room | Max peeps: 20



## the hoxton

**The Hoxton, Shoreditch 88 Geedt Eastern St, London, EC2A 3HU** 

TR





0

81 Great Eastern St, London, EC2A 3HU



# The Den | Max peeps: 12

# the hoxton

The Hoxton, Shoreditch 81 Great Eastern St, London, EC2A 3HU



## The Apartment | 7 rooms



| P | layroom |
|---|---------|
|   |         |

| Room                       | DIMS<br>(SQM2) | Boardroom | Theatre | Cabaret | Casual |
|----------------------------|----------------|-----------|---------|---------|--------|
| Library                    | 38.5           | 20        | 25      | 16      | 14     |
| Living Room                | 45.9           | 20        | 30      | 20      | 20     |
| Library + Living Room      | 84.4           | 40        | 65      | 42      | 30     |
| Study Red                  | 10