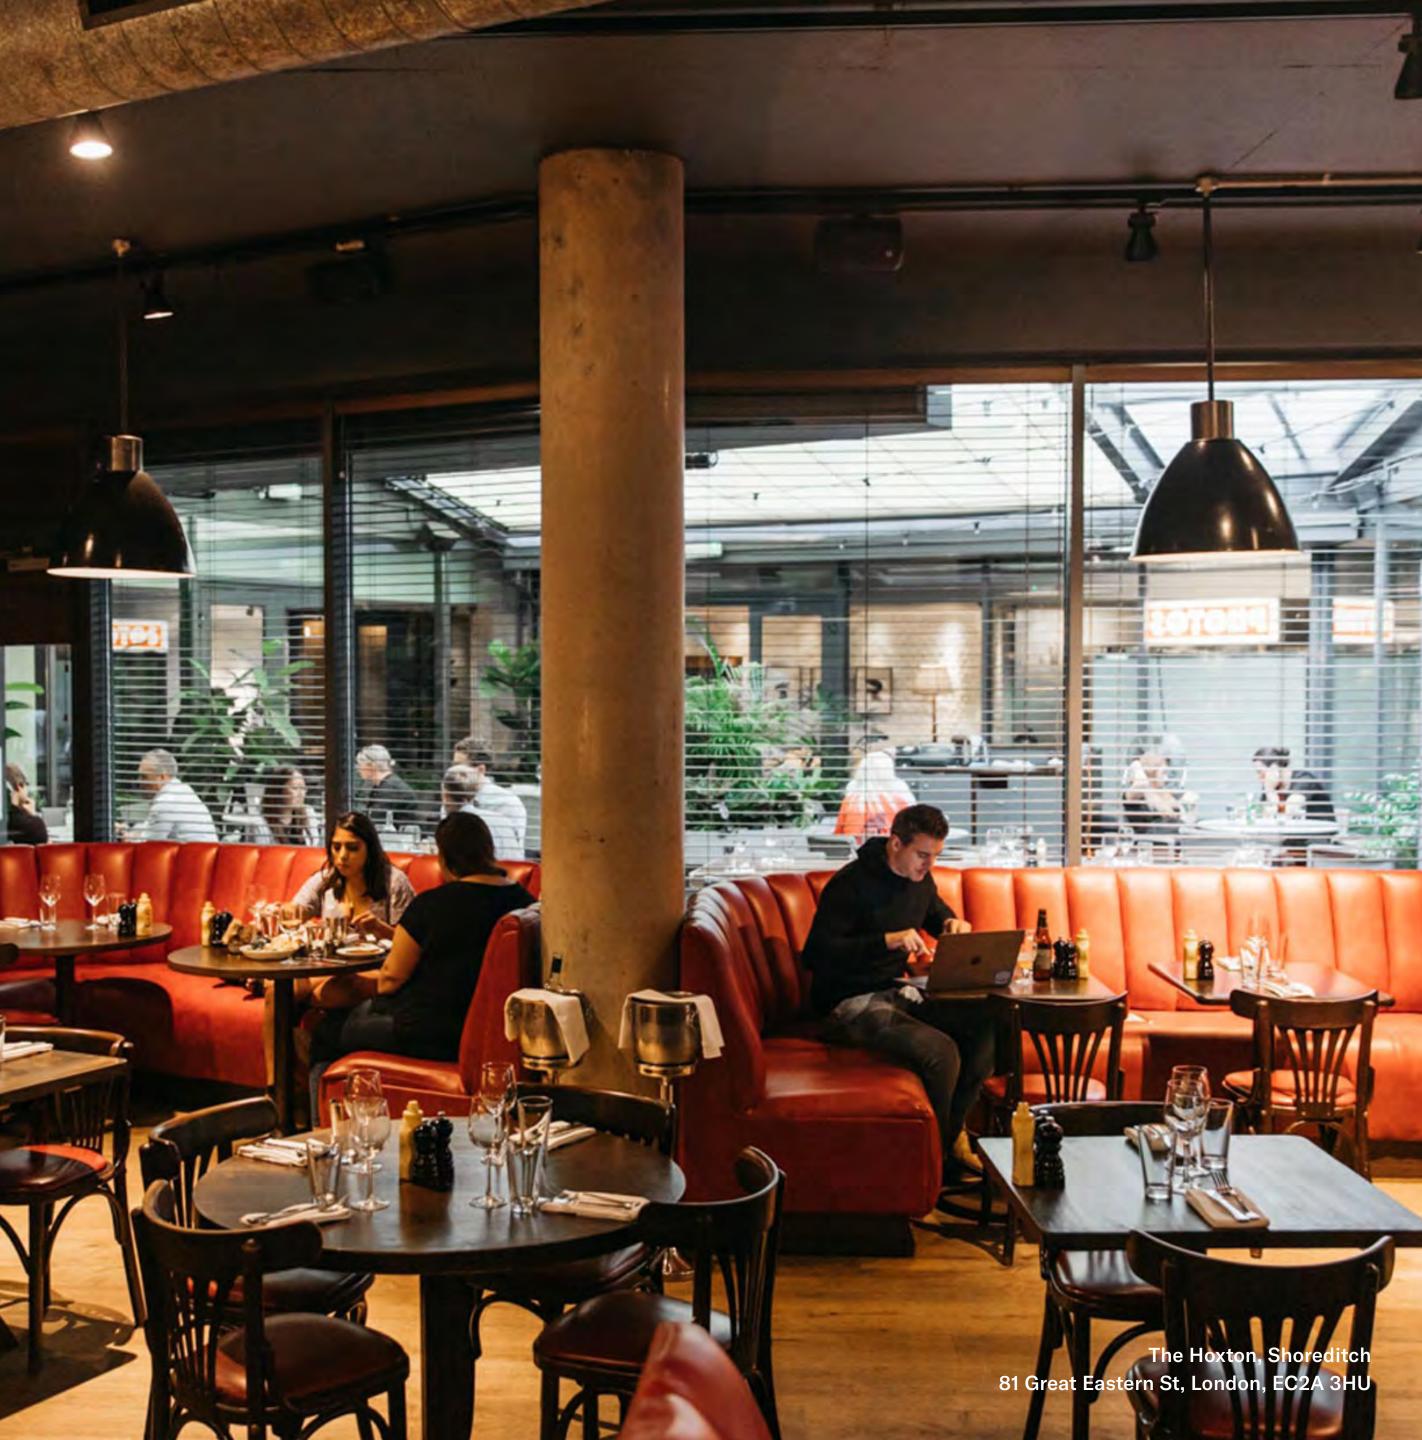

# The Hoxton, Shoreditch

81 Great Eastern St, London, EC2A 3HU

The original Hoxton, a firm fixture in Shoreditch since 2006. Buzzing with creative energy, Shoreditch is the Silicon Valley of East London and a short stroll from Old Street and Liverpool Street stations.

210 rooms

1 restaurant & bar with a courtyard

7 meeting & event spaces

The Hoxton. 81 Great Eastern St, London Shoreditch EC2A 3HU