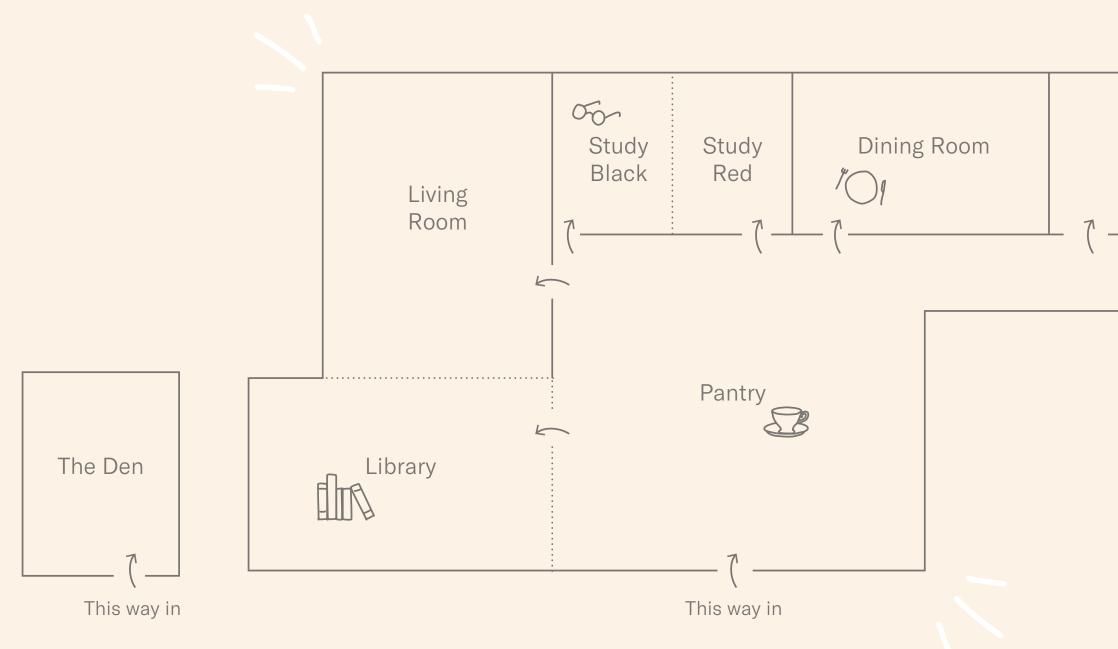

## The Apartment

Pitch? Presentation? Party?
The Apartment is a flexible meetings
and events space in all our hotels.
Individually designed spaces are made
to feel like home, centered around a
communal kitchen pantry that transforms
into a bar after dark.

# Library & Living Room | Max peeps: 65

# Library | Max peeps: 25

63-3-4

-

Y

# Living Room | Max peeps: 30

# the hoxton

81 Great Eastern St, London, EC2A 3HU

Study Black max 6 people

Study Red max 6 people

The Hoxton 31 Great Eastern St, Londor Shoreditch EC2A 3HU

## The Apartment | 7 rooms

| P | layroom |
|---|---------|
|   |         |

| Room                       | DIMS<br>(SQM2) | Boardroom | Theatre | Cabaret | Casual |
|----------------------------|----------------|-----------|---------|---------|--------|
| Library                    | 38.5           | 20        | 25      | 16      | 14     |
| Living Room                | 45.9           | 20        | 30      | 20      | 20     |
| Library + Living Room      | 84.4           | 40        | 65      | 42      | 30     |
| Study Red                  | 10             | 6         | _       | _       | 10     |
| Study Black                | 10             | 6         | _       | _       | 10     |
| Study Red + Study<br>Black | 12             | 12        | 15      | _       | 12     |
| Dining Room                | 15             | 14        | 20      | 14      | 15     |
| Playroom                   | 0              | 10        |         | _       | 8      |
| The Den                    | _              | 12        | _       | _       | _      |
| The Apartment              | 152.2          | —         | _       | _       | 250    |