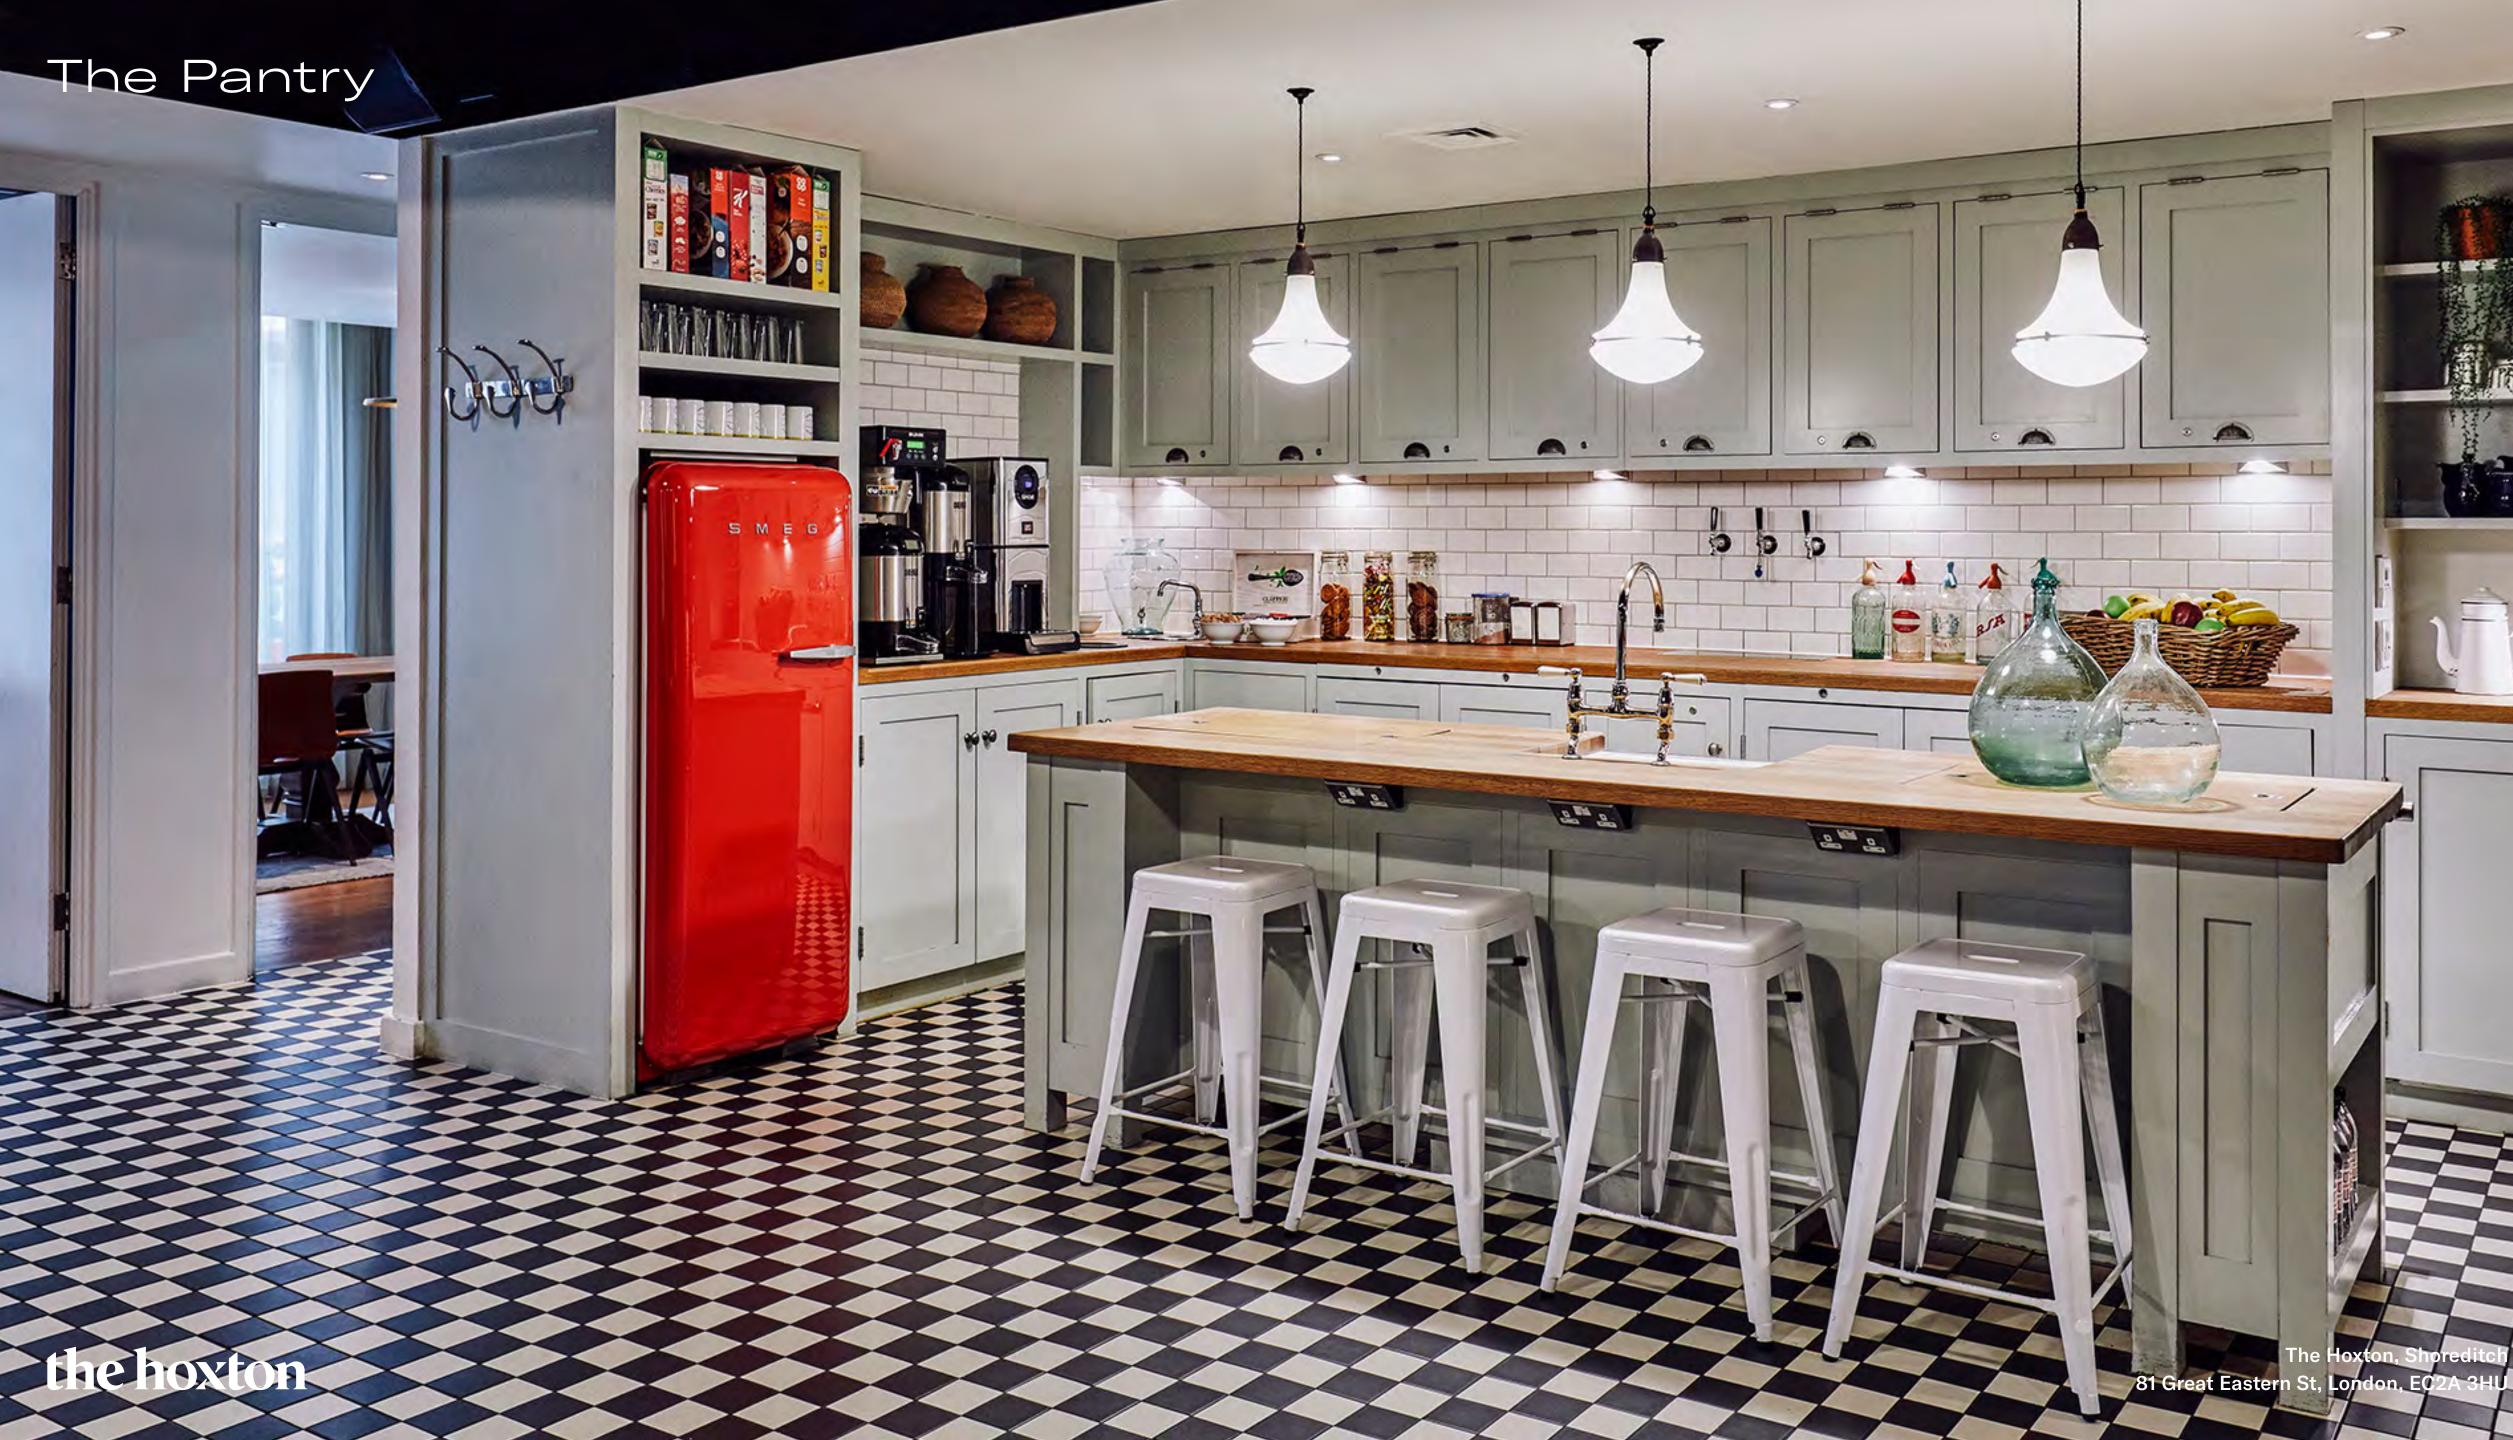

# Meet, eat, party, repeat

Our events space, The Apartment, is centered around a fully stocked all you can eat Pantry. It's a space to make your own. From intimate dinners and sparkly soirées to networking sessions, press launches, or that big pitch.

# Hosting a meeting or party?

The Apartment, our unique meetings and events space, offers seven individually designed rooms all centered around our fully-stocked all-you-can-eat Pantry. When booked together they can hold gatherings for up to 65 seated and 250 for a standing reception.

## The Apartment

Pitch? Presentation? Party?
The Apartment is a flexible meetings
and events space in all our hotels.
Individually designed spaces are made
to feel like home, centered around a
communal kitchen pantry that transforms
into a bar after dark.