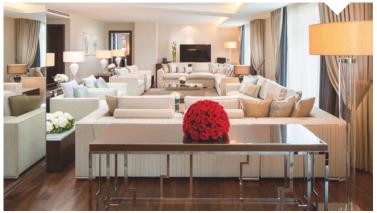

## GUEST ROOMS & SUITES

46 Superior Rooms (40 sqm)

4 Grand Deluxe Rooms (61 - 69 sqm)

7 Duchy Suites (76 sqm)

8 Executive Suites (91-96 sqm)

3 Grand Suites (120 sqm)

2 Presidential Suites (172 - 222 sqm)

Royal Suite (220 - 400 sqm)