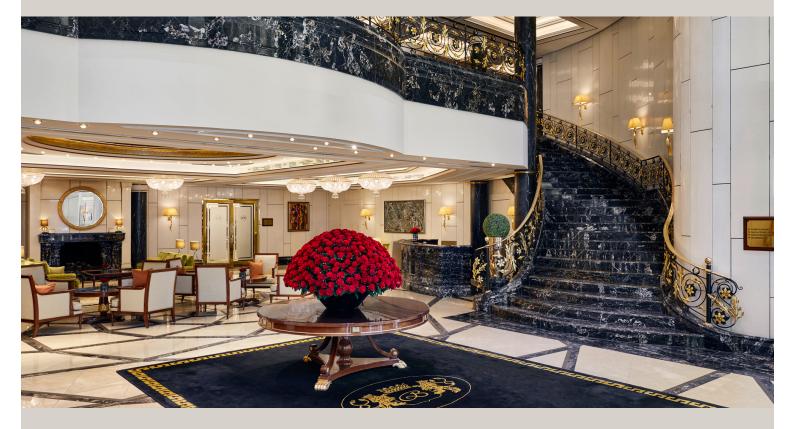

## BREIDENBACHER HOF

## HOTEL FEATURES

- · 85 spacious hotel rooms and 21 elegant and large suites in Düsseldorf
- · 24hours room service
- · Restaurant The Duchy a refined brasserie-style cuisine with local reference
- · Traditional afternoon tea in our Lobby Lounge
- · Bar with live music
- · Smokers Lounge with walk-in humidor
- · Show-Kitchen with Molteni stove
- · Direct entrance to the clinic Preventicum