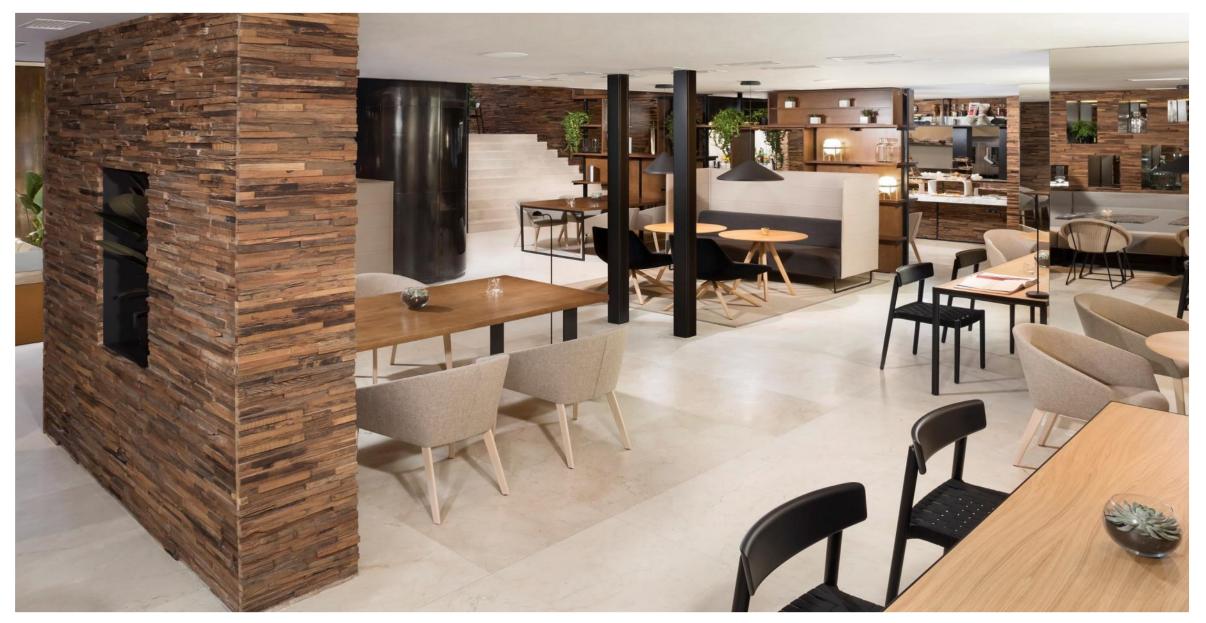

otel is the perfect option for business and leisure trips, thanks to its excelent location in the noble heart of Madrid, its equipped and comfortable facilities and the quality of its services.































#### THE LEVEL ROOM





#### GRAND PREMIUM ROOM





#### GRAND PREMIUM ROOM





#### JUNIOR SUITE THE LEVEL





#### JUNIOR SUITE THE LEVEL





#### JUNIOR SUITE THE LEVEL





#### SUITE THE LEVEL





#### SUITE THE LEVEL





#### SUITE THE LEVEL





#### SUITE PRINCESA THE LEVEL





#### SUITE PRINCESA THE LEVEL





#### SUITE PRINCESA THE LEVEL





#### SUITE PRESIDENCIAL THE LEVEL





#### SUITE PRESIDENCIAL THE LEVEL





#### SUITE PRESIDENCIAL THE LEVEL





#### BREAKFAST BUFFET THE LEVEL





#### SHOW COOKING THE LEVEL





#### LOUNGE THE LEVEL

































## Sumario



Location

- City center located, nearby Plaza de España, Gran Vía, Plaza Mayor and Puerta del Sol.
- Walkind distance from Royal Palace and Almudena Cathedral
- Close to the main museums in the city
- 13 km far from the airport



Facilities & Services

- 273 modern and confortable bedrooms & suites
- 23 meeting spaces for 600 people maximum capacity
- New F&B Concept Bar & Restaurant
- Exclusive "The Level service"
- Room service 24/7
- Free WIFI
- Complimentary Gym
- Indoor swimming pool
- YHI Wellness



**Bedrooms** 

- 145 Melia rooms
- 10 Meliá rooms with views
- 54 Meliá The Level
- 7 Premium rooms
- 8 Family rooms & Family Kids &CO
- 18 Grand Premium
- 1 Junior Suite The Level & 3 Suite The level
- 1 Grand Suite Princesa & 1 Presidentia