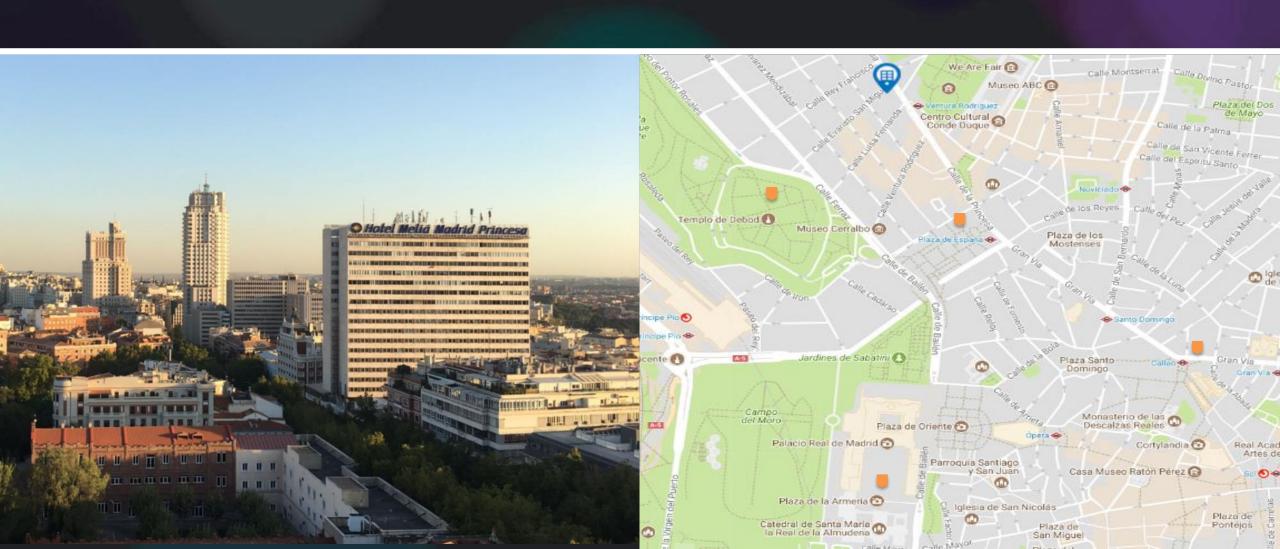

## Sumario

Location

- City center located, nearby Plaza de España, Gran Vía, Plaza Mayor and Puerta del Sol.
- Walkind distance from Royal Palace and Almudena Cathedral
- Close to the main museums in the city
- 13 km far from the airport