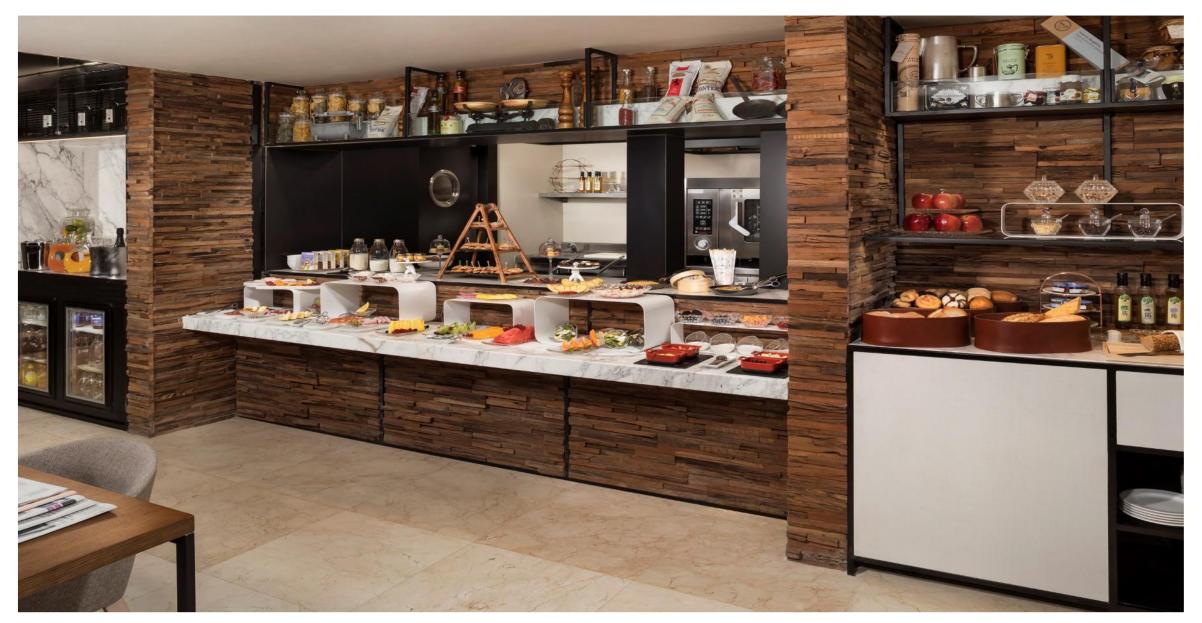

esign trend. Completely renewed, the Meliá Madrid Princesa hotel is the perfect option for business and leisure trips, thanks to its excelent location in the noble heart of Madrid, its equipped and comfortable facilities and the quality of its services.































#### THE LEVEL ROOM





#### GRAND PREMIUM ROOM





#### GRAND PREMIUM ROOM





#### JUNIOR SUITE THE LEVEL





#### JUNIOR SUITE THE LEVEL





#### JUNIOR SUITE THE LEVEL





#### SUITE THE LEVEL





#### SUITE THE LEVEL





#### SUITE THE LEVEL





#### SUITE PRINCESA THE LEVEL





#### SUITE PRINCESA THE LEVEL





#### SUITE PRINCESA THE LEVEL





#### SUITE PRESIDENCIAL THE LEVEL





#### SUITE PRESIDENCIAL THE LEVEL





#### SUITE PRESIDENCIAL THE LEVEL





#### BREAKFAST BUFFET THE LEVEL





#### SHOW COOKING THE LEVEL





#### LOUNGE THE LEVEL

































## Sumario



Location

- City center located, nearby Plaza de España, Gran Vía, Plaza Mayor and Puerta del Sol.
- Walkind distance from Royal Palace and Almudena Cathedral
- Close to the main museums in the city
- 13 km far from the airport



Facilities & Services

- 273 modern and confortable bedrooms & suites
- 23 meeting spaces for 600 people maximum capacity
- New F&B Concept Bar & Restaurant
- Exclusive "The Level service"
- Room service 24/7
- Free WIFI
- Complimentary Gym
- Indoor swimming pool
- YHI Wellness



**Bedrooms** 

- 145 Melia rooms
- 10 Meliá rooms with views
- 54 Meliá The Level
- 7 Premium rooms
- 8 Family rooms & Family Kids &CO
- 18 Grand Premium
- 1 Junior Suite The Level