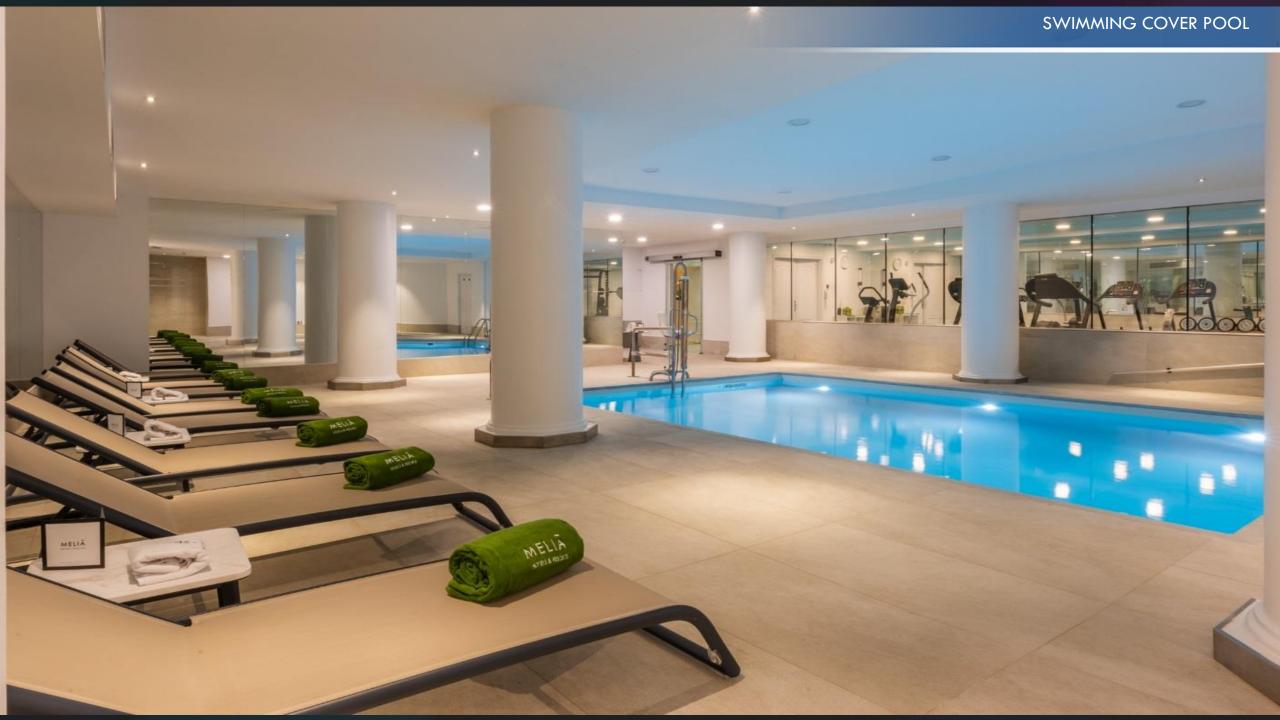

Facilities & Services

- 273 modern and confortable bedrooms & suites
- 23 meeting spaces for 600 people maximum capacity
- New F&B Concept Bar & Restaurant
- Exclusive "The Level service"
- Room service 24/7
- Free WIFI
- Complimentary Gym
- Indoor swimming pool
- YHI Wellness