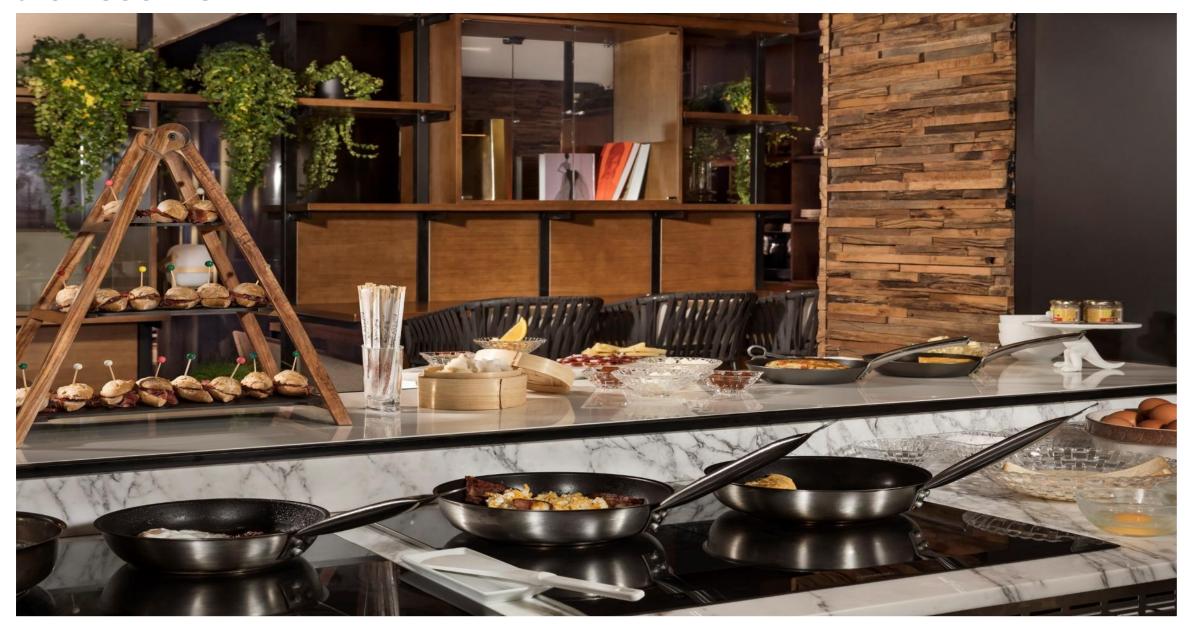

the Meliá Madrid Princesa hotel is the perfect option for business and leisure trips, thanks to its excelent location in the noble heart of Madrid, its equipped and comfortable facilities and the quality of its services.































#### THE LEVEL ROOM





#### GRAND PREMIUM ROOM





#### GRAND PREMIUM ROOM





#### JUNIOR SUITE THE LEVEL





#### JUNIOR SUITE THE LEVEL





#### JUNIOR SUITE THE LEVEL





#### SUITE THE LEVEL





#### SUITE THE LEVEL





#### SUITE THE LEVEL





#### SUITE PRINCESA THE LEVEL





#### SUITE PRINCESA THE LEVEL





#### SUITE PRINCESA THE LEVEL





#### SUITE PRESIDENCIAL THE LEVEL





#### SUITE PRESIDENCIAL THE LEVEL





#### SUITE PRESIDENCIAL THE LEVEL





#### BREAKFAST BUFFET THE LEVEL





#### SHOW COOKING THE LEVEL





#### LOUNGE THE LEVEL

































## Sumario



Location

- City center located, nearby Plaza de España, Gran Vía, Plaza Mayor and Puerta del Sol.
- Walkind distance from Royal Palace and Almudena Cathedral
- Close to the main museums in the city
- 13 km far from the airport



Facilities & Services

- 273 modern and confortable bedrooms & suites
- 23 meeting spaces for 600 people maximum capacity
- New F&B Concept Bar & Restaurant
- Exclusive "The Level service"
- Room service 24/7
- Free WIFI
- Complimentary Gym
- Indoor swimming pool
- YHI Wellness



**Bedrooms** 

- 145 Melia rooms
- 10 Meliá rooms with views
- 54 Meliá The Level
- 7 Premium rooms
- 8 Family rooms & Family Kids &CO
- 18 Grand Premium
- 1 Junior Suite The Level & 3 Suite The level
- 1 Grand Sui