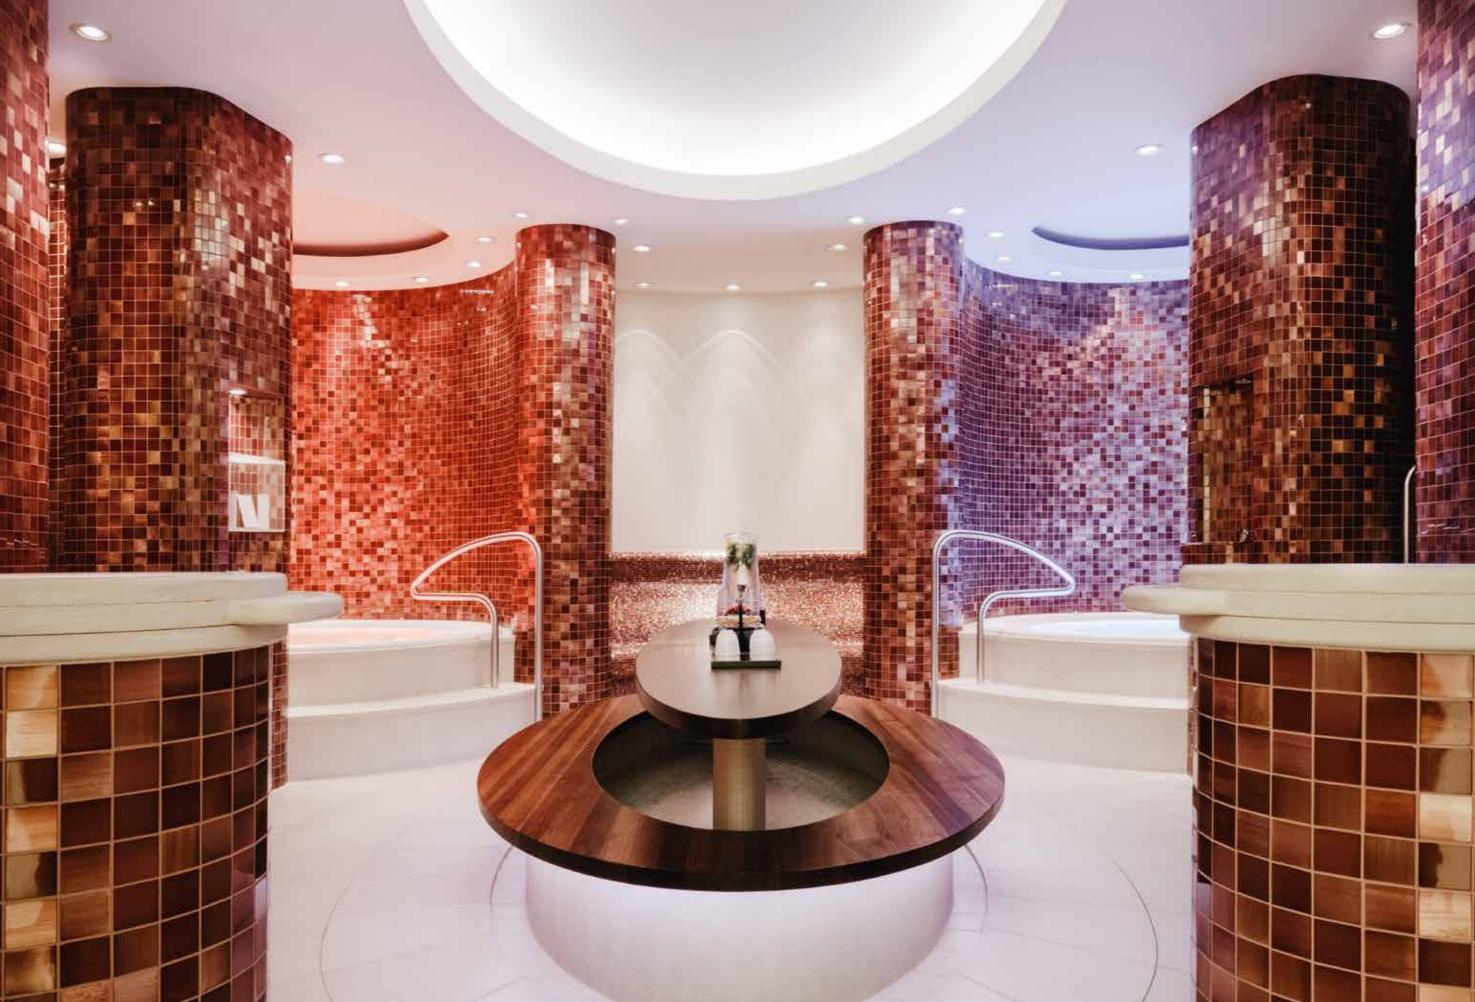

# **SPA SUITES**

**SPA PROGRAMMES** 

For individuals seeking the ultimate in privacy and service, the Dolder Grand Spa has two Spa Suites. Whether you have booked a treatment or not, you can enjoy the relaxing atmosphere with candlelight and floral decorations.

# THE SPA IN MICROCOSM

Two treatment couches, steam bath, whirlpool, snail shower, reclining area, fireplace and television. Spa Suite 2 is also equipped with a sanarium.

SPA SUITE 1 without treatments (120 min.) CHF 350.00