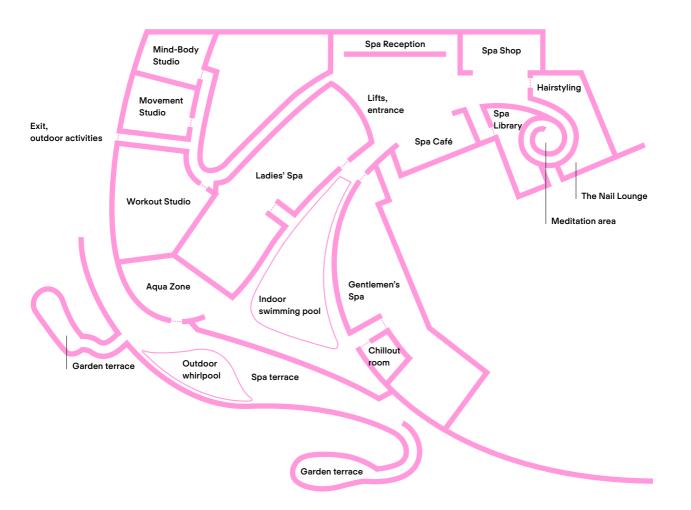

# THE DOLDER GRAND

# WELCOME TO THE DOLDER GRAND SPA We invite you to discover true well-being for your body and mind. With the unique Dolder Grand Life Balance, you restore your physical balance and inner harmony. The exclusive treatments and carefully selected product lines will help you to reach your goal of overall well-being. The Dr Burgener Switzerland skincare range combines natural ingredients with the effectiveness of cutting-edge technology. La Prairie brings together Swiss precision with scientific innovation and precious ingredients. The certified organic Amala skincare line stands for prog-

ress and natural beauty.

We look forward to your visit.

Treat yourself to a break from everyday life.

# **OVERVIEW MAP**



# **OVERVIEW OF TREATMENTS**

|               | TREATMENT                                                        | Life Balance                         | Minutes        | CHF                        |
|---------------|------------------------------------------------------------------|--------------------------------------|----------------|----------------------------|
| Facials       | Intense Glow Facial by Dr Burgener                               | Vitality                             | 90             | 350.00                     |
|               | Derma Boost Facial by Dr Burgener                                | Beauty                               | 90             | 350.00                     |
|               | Unique Facial by Dr Burgener                                     | Bea