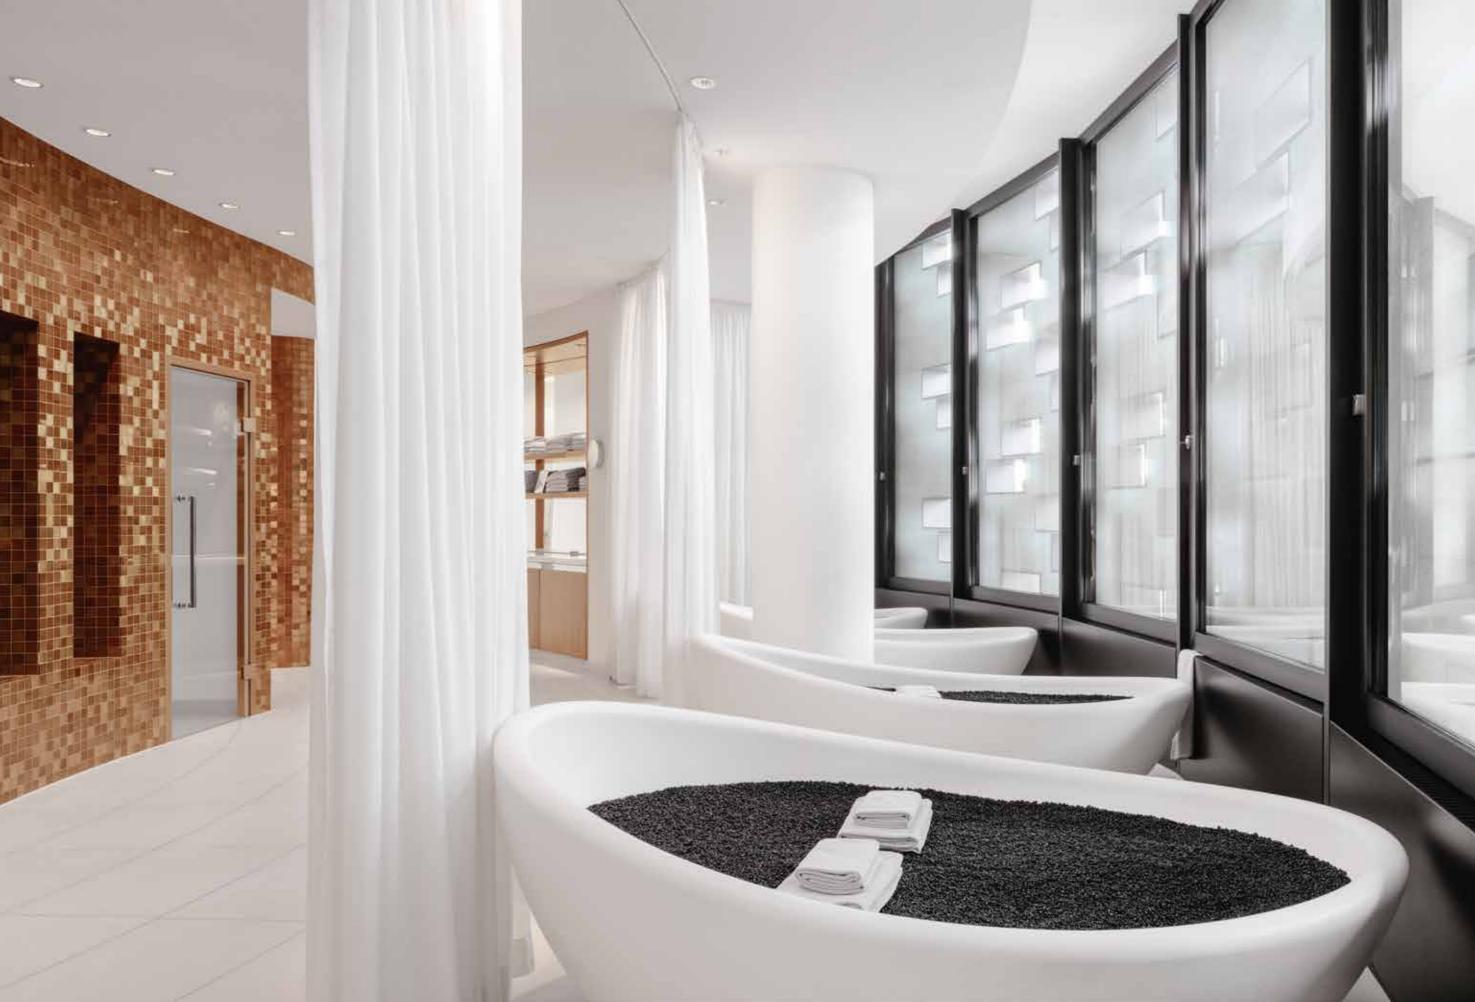

# INFRASTRUCTURE

SPA

Daily, 6.00 am to 10.00 pm

**FITNESS** 

Open 24 hours for hotel guests

**TREATMENTS** 

Daily, 9.00 am to 9.00 pm

**HAIRSTYLING** 

**SPA SHOP** 

Daily, 9.00 am to 9.00 pm

SPA CAFÉ

Monday to Friday, 11.00 am to 8.00 pm Saturday and Sunday, 10.00 am to

8.00 pm

**AREA** 

4,000 square metres

LADIES' SPA AND GENTLEMEN'S SPA

(SEPARATE AREAS)

Steam pots, steam bath, aroma pool, sauna, cold-water basin, kotatsu foot

bath, solarium, relaxation

AQUA ZONE (MIXED)

Swimming pool, indoor and outdoor whirlpools, sanarium, steam bath, sunaburo (pebble beds), snow paradise,

chillout area, spa terrace

**MEDITATION AREA** 

**FITNESS** 

Workout, Mind-Body and Movement

**Studios** 

**TREATMENTS** 

18 treatment rooms, 2 Spa Suites

**RECEPTION AREA** 