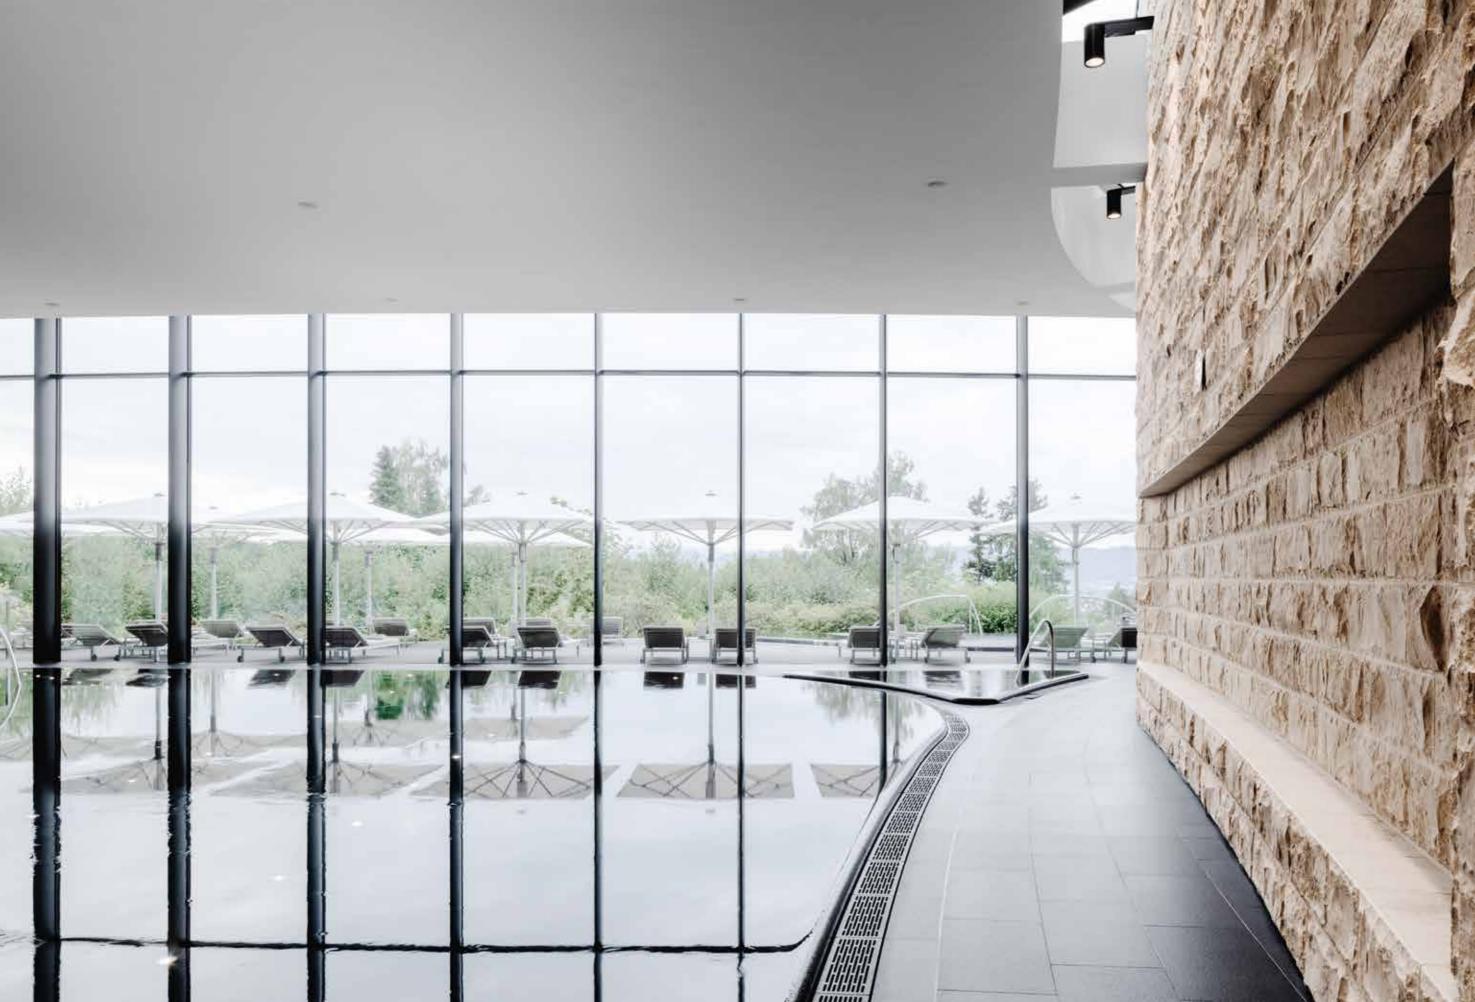

**SPA SHOP** 

Daily, 9.00 am to 9.00 pm

SPA CAFÉ

Monday to Friday, 11.00 am to 8.00 pm Saturday and Sunday, 10.00 am to

8.00 pm

**AREA** 

4,000 square metres

LADIES' SPA AND GENTLEMEN'S SPA

(SEPARATE AREAS)

Steam pots, steam bath, aroma pool, sauna, cold-water basin, kotatsu foot

bath, solarium, relaxation

AQUA ZONE (MIXED)

Swimming pool, indoor and outdoor whirlpools, sanarium, steam bath, sunaburo (pebble beds), snow paradise,

chillout area, spa terrace

**MEDITATION AREA** 

**FITNESS** 

Workout, Mind-Body and Movement

**Studios** 

**TREATMENTS** 

18 treatment rooms, 2 Spa Suites

**RECEPTION AREA** 