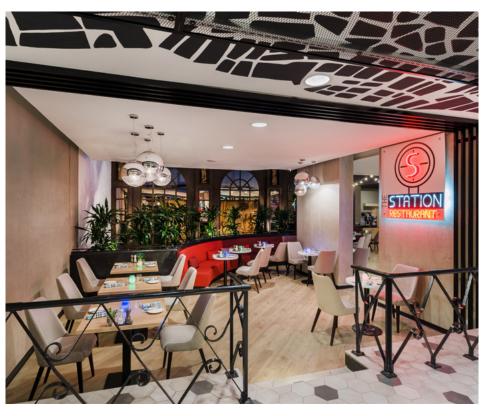

#### THE STATION Restaurant & Bar

The Station Restaurant reflects the contemporary urban design elements of the hotel Mercure Budapest Castle Hill. We call our gastro philosophy "The Three Pillars". This means the harmonic constellation of Bistro, Health Minded and Modern Local Cuisine. Waiting for our guests in Buda with easy access, free parking and the always changing Bar with "ruin bar" atmosphere.

Whatever the occasion, The Station is a place where the environment, the service, the flavours and the aromas all fulfill the purpose that our guests only have to pay attention to the most important thing: EACH OTHER. Organize your business meeting at The Station with our outstanding breakfast. Your business breakfasts can be held in a private room if you prefer.