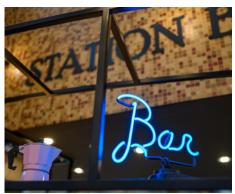

#### THE STATION Restaurant & Bar

The Station Restaurant reflects the contemporary urban design elements of the hotel Mercure Budapest Castle Hill. We call our gastro philosophy "The Three Pillars". This means the harmonic constellation of Bistro, Health Minded and Modern Local Cuisine. Waiting for our guests in Buda with easy access, free parking and the always changing Bar with "ruin bar" atmosphere.