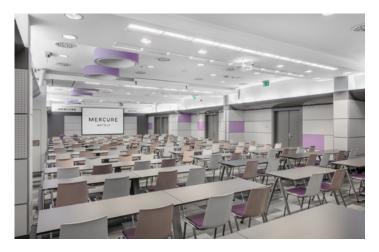

# You imagine, we create it - Mercure Meetings with local touch

7 meeting rooms, 3 of them offer natural daylight with a picturesque view to the historical castle district. Our professional staff will help you organize your conference, seminars, training days up to 500 people.

### Business facilities

Built-in projector and screen • flip-chart • interpreters booth • free Wi-Fi connection, cable internet • built-in sound system • special coffee breaks • seasonal & special meeting packages • business center • electronic display with the event information.

# Conference rooms' capac<mark>irties</mark>

| Room / Restaurant | Area<br>(m²) | Height<br>(m) | Room setup / Capacitiy by number of guests |           |               |         |         |          |
|-------------------|--------------|---------------|--------------------------------------------|-----------|---------------|---------|---------|----------|
|                   |              |               | U-SHAPE                                    | CLASSROOM | BOARD<br>ROOM | THEATRE | BANQUET | COCKTAIL |
| MÁTYÁS I.         | 120          | 3,45          | 34                                         | 50        | 60            | 120     | 50      | 100      |
| MÁTYÁS II.        | 120          | 3,45          | 30                                         | 50        | 54            | 120     | 50      | 80       |
| MARGIT            | 33           | 3,10          | 16                                         | 12        | 12            | 25      | 10      | -        |
| BEATRIX           | 28           | 3,10          | 12                                         | 8         | 8             | 20      | 10      | -        |
| SZENT ISTVÁN*     | 30           | 3,10          | 12                                         | 12        | 8             | 24      | 10      | -        |
| KRISZTINA*        | 63           | 3,10          | 24                                         | 36        | 20            | 68      | 30      | 50       |
| SZENT LÁSZLÓ*     | 63           | 3,10          | 24                                         | 36        | 20            | 68      | 30      | 50       |
| MÁTYÁS I + II.    | 240          | 3,45          | 62                                         | 130       | 120           | 280     | 130     | 150      |