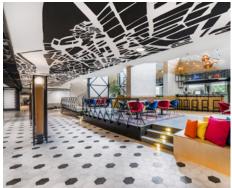

#### THE STATION Restaurant & Bar

The Station Restaurant reflects the contemporary urban design elements of the hotel Mercure Budapest Castle Hill. We call our gastro philosophy "The Three Pillars". This means the harmonic constellation of Bistro, Health Minded and Modern Local Cuisine. Waiting for our guests in Buda with easy access, free parking and the always changing Bar with "ruin bar" atmosphere.

Whatever the occasion, The Station is a place where the environment, the service, the flavours and the aromas all fulfill the purpose that our guests only have to pay attention to the most important thing: EACH OTHER. Organize your business meeting at The Station with our outstanding breakfast. Your business breakfasts can be held in a private room if you prefer.