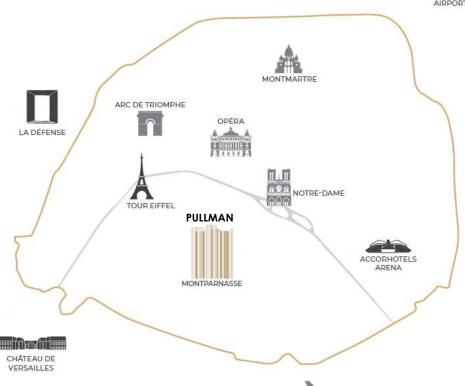

# AN IDEAL LOCATION

Orly Airport: 35 min CDG Airport: 1h Airport shuttles in front of the hotel

Montparnasse train station 100m

Metro lines 4, 6, 12, 13 & bus lines 2 minutes

A perfect location to explore Paris' a coffee in Saint-Germain-des-Près or