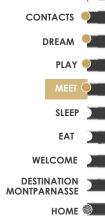

12      | 14    | 12                      | -                 | -                | -        |
| Green Room 10    | 67,7             | 2,80          | 54          | 24        | 22      | 26    | 24                      | 40                | 40               | 54       |
| Green Room 11    | 66,4             | 2,80          | 54          | 24        | 22      | 26    | 24                      | 40                | 40               | 54       |
| Green Room 12    | 35,2             | 2,80          | 25          | 12        | 12      | 14    | 12                      | -                 | -                | -        |
| Green Room 13    | 32               | 2,80          | 25          | 12        | 12      | 14    | 12                      | -                 | -                | -        |









#### SKYBAR

PARIS

### HEIGHT OF ENJOYMENT

High in the clouds at 115 meters high with spectacular views, discover the hottest rooftop bar brought to Paris by the hottest lifestyle hospitality brand.

THE VIBE IS CASUAL, THE STYLE URBAN CHIC.

65 seats inside & 59 seats outside