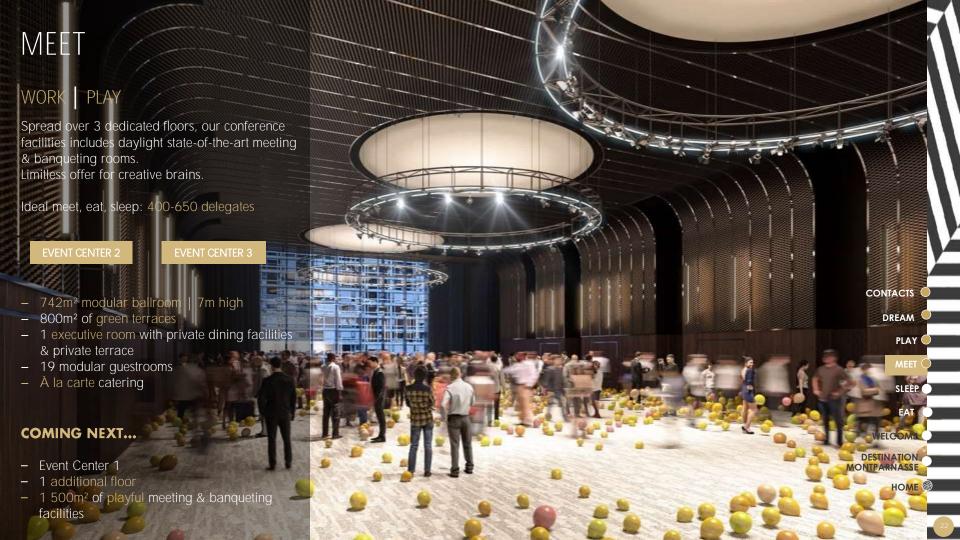

## EVENT CENTER 2 - ROOM CAPACITY

| ROOMS                                  | SURFACE<br>(SQM) | HEIGHT (M) | III III<br>THEATER | T T | U-SHAPE | BOARD | CABARET | BANQUET<br>ROUNDS | SEATED<br>BUFFET | COCKTAIL |
|----------------------------------------|------------------|------------|--------------------|-----|---------|-------|---------|-------------------|------------------|----------|
| LEVEL III - EVENT CEN                  | TER BALL         | FOOM &     | STUDIOS            |     |         |       |         |                   |                  |          |
| Grand Ballroom                         | 742              | 7          | 726                | 336 | 2       | 2     | 308     | 624               | 504              | 715      |
| Grand Baltroom 1                       | 248              | 7          | 192                | 96  | -       | -     | 98      | 192               | 156              | 220      |
| Grand Ballroom 2                       | 107              | 7          | 108                | 40  |         |       | 56      | 96                | 72               | 105      |
| Grand Ballroom 3                       | 216              | 7          | 192                | 96  | -       | 12    | 98      | 192               | 156              | 200      |
| Grand Ballroom 4                       | 171              | 7          | 144                | 64  | 98      |       | 77      | 144               | 108              | 160      |
| Grand Ballroom 1-2                     | 355              | 7          | 315                | 175 | -       | -     | 161     | 300               | 264              | 320      |
| Grand Ballroom 1-2-3                   | 571              | 73         | 529                | 256 | (2)     |       | 224     | 480               | 408              | 530      |
| Grand Ballroom 2-3                     | 323              | 7          | 310                | 160 |         |       | 140     | 288               | 240              | 305      |
| Grand Ballroom 2-3-4                   | 494              | 7          | 473                | 240 | 100     | 101   | 224     | 432               | 360              | 470      |
| Grand Ballroom 3-4                     | 387              | 7          | 374                | 192 |         |       | 189     | 324               | 288              | 360      |
| Foyer Grand Ballroom                   | 450              | 200        | -                  | -   | -       | -     | -       | +                 | 8                | 370      |
| Studio                                 | 327              | 3          |                    |     |         |       | 98      | 240               | 240              | 276      |
| Studio 1 to 5                          | from 54          | 3          | 42                 | 18  | 16      | 20    | 28      | 48                | 48               | 60       |
| Studio 1-2                             | 121              | 3          | 88                 | 32  | - 0     | 0     | 56      | 96                | 96               | 110      |
| Studio 1-2-3                           | 189              | 3          | 136                | 48  | 2       | 2     | 84      | 144               | 144              | 170      |
| Studio 1-2-3-4                         | 257              | 3          | 9                  |     |         | -     | 91      | 192               | 192              | 220      |
| Studio 2-3                             | 134              | 3          | 88                 | 32  | 1+1     | -     | 56      | 96                | 96               | 110      |
| Studio 2-3-4                           | 202              | 3          | 136                | 48  | -       | -     | 84      | 164               | 144              | 170      |
| Studio 2-3-4-5                         | 273              | 3          | - 1                |     | -       |       | 91      | 192               | 192              | 220      |
| Studio 3-4                             | 135              | 3:         | 88                 | 32  | -       | -     | 56      | 96                | 96               | 110      |
| Studio 3-4-5                           | 206              | 3          | 136                | 3   | -       | 100   | 84      | 144               | 144              | 170      |
| Studio 4-5                             | 135              | 3          | 88                 | 32  |         |       | 56      | 96                | 96               | 110      |
| Foyer Studio                           | 150              | 2,5        | 18                 | 8   | 55      | 151   |         | . 8.              |                  | 120      |
| Grand Studio                           | 477              | 2,5 - 3    |                    |     |         |       |         | 336               | 336              | 390      |
| Foyer Grand Ballroom<br>+ Grand Studio | 927              | *          | -                  | 9   | -       | -     | -       | -                 | ÷                | 850      |