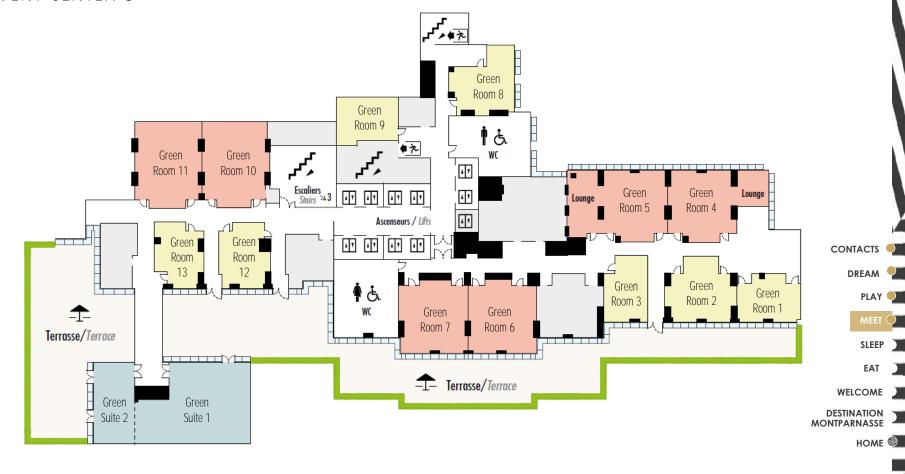

# EVENT CENTER 3 - GREEN TERRACE

HOME 🚳

## EVENT CENTER 3 - ROOM CAPACITY

| ROOMS            | SURFACE<br>(SQM) | HEIGHT<br>(M) | THEATER     | CLASSROOM | U-SHAPE | BOARD | : <b>:</b> :<br>CABARET | BANQUET<br>ROUNDS | SEATED<br>BUFFET | COCKTAIL |
|------------------|------------------|---------------|-------------|-----------|---------|-------|-------------------------|-------------------|------------------|----------|
| LEVEL IV - EVENT | CENTER GRE       | EN ROOM       | IS & SUITES |           |         |       |                         |                   |                  |          |
| Green Suite 1    | 96,5             | 2,80          | 60          | 32        | 26      | 28    | 32                      | 50                | 50               | 70       |
| Green Suite 2    | 39,7             | 2,80          | 25          | -         | -       | 14    | -                       | -                 | -                | -        |
| Green Room 1     | 31,9             | 2,80          | 25          | 12        | 12      | 14    | 12                      | -                 | -                | -        |
| Green Room 2     | 45               | 2,80          | 35          | 18        | 18      | 20    | 18                      | -                 | -                | -        |
| Green Room 3     | 32               | 2,80          | 25          | 12        | 12      | 14    | 12                      | -                 | -                | -        |
| Green Room 4     | 53,2             | 2,80          | 48          | 22        | 20      | 24    | 22                      | 40                | 40               | 50       |
| Green Room 5     | 52,8             | 2,80          | 48          | 22        | 20      | 24    | 22                      | 40                | 40               | 50       |
| Green Room 6     | 55,7             | 2,80          | 48          | 22        | 20      | 24    | 22                      | 40                | 40               | 50       |
| Green Room 7     | 58,5             | 2,80          | 48          | 22        | 20      | 24    | 22                      | 40                | 40               | 50       |
| Green Room 8     | 40               | 2,80          | 30          | 16        | 16      | 18    | 16                      | -                 | -                | -        |
| Green Room 9     | 32,1             | 2,80          | 25          | 12        | 12      | 14    | 12                      | -                 | -                | -        |
| Green Room 10    | 67,7             | 2,80          | 54          | 24        | 22      | 26    | 24                      | 40                | 40               | 54       |
| Green Room 11    | 66,4             | 2,80          | 54          | 24        | 22      | 26    | 24                      | 40                | 40               | 54       |
| Green Room 12    | 35,2             | 2,80          | 25          | 12        | 12      | 14    | 12                      | -                 | -                | -        |
| Green Room 13    | 32               | 2,80          | 25          | 12        | 12      | 14    | 12                      | -                 | -                | -        |