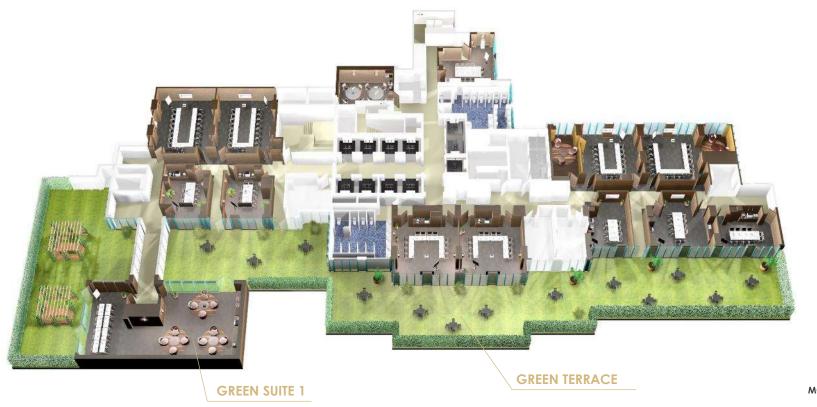

# EVENT CENTER 3 - GREEN TERRACE

HOME 🚳

## EVENT CENTER 3 - ROOM CAPACITY

| ROOMS            | SURFACE<br>(SQM) | HEIGHT<br>(M) | THEATER     | CLASSROOM | U-SHAPE | BOARD | : <b>:</b> :<br>CABARET | BANQUET<br>ROUNDS | SEATED<br>BUFFET | COCKTAIL |
|------------------|------------------|---------------|-------------|-----------|---------|-------|-------------------------|-------------------|------------------|----------|
| LEVEL IV - EVENT | CENTER GRE       | EN ROOM       | IS & SUITES |           |         |       |                         |                   |                  |          |
| Green Suite 1    | 96,5             | 2,80          | 60          | 32        | 26      | 28    | 32                      | 50                | 50               | 70       |
| Green Suite 2    | 39,7             | 2,80          | 25          | -         | -       | 14    | -                       | -                 | -                | -        |
| Green Room 1     | 31,9             | 2,80          | 25          | 12        | 12      | 14    | 12                      | -                 | -                | -        |
| Green Room 2     | 45               | 2,80          | 35          | 18        | 18      | 20    | 18                      | -                 | -                | -        |
| Green Room 3     | 32               | 2,80          | 25          | 12        | 12      | 14    | 12                      | -                 | -                | -        |
| Green Room 4     | 53,2             | 2,80          | 48          | 22        | 20      | 24    | 22                      | 40                | 40               | 50       |
| Green Room 5     | 52,8             | 2,80          | 48          | 22        | 20      | 24    | 22                      | 40                | 40               | 50       |
| Green Room 6     | 55,7             | 2,80          | 48          | 22        | 20      | 24    | 22                      | 40                | 40               | 50       |
| Green Room 7     | 58,5             | 2,80          | 48          | 22        | 20      | 24    | 22                      | 40                | 40               | 50       |
| Green Room 8     | 40               | 2,80          | 30          | 16        | 16      | 18    | 16                      | -                 | -                | -        |
| Green Room 9     | 32,1             | 2,80          | 25          | 12        | 12      | 14    | 12                      | -                 | -                | -        |
| Green Room 10    | 67,7             | 2,80          | 54          | 24        | 22      | 26    | 24                      | 40                | 40               | 54       |
| Green Room 11    | 66,4             | 2,80          | 54          | 24        | 22      | 26    | 24                      | 40                | 40               | 54       |
| Green Room 12    | 35,2             | 2,80          | 25          | 12        | 12      | 14    | 12                      | -                 | -                | -        |
| Green Room 13    | 32               | 2,80          | 25          | 12        | 12      | 14    | 12                      | -                 | -                | -        |