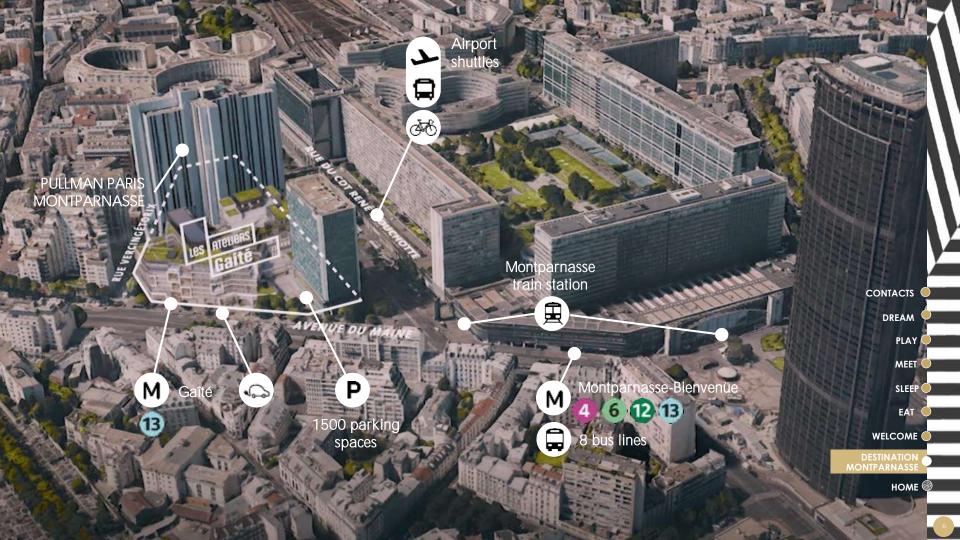

# AN IDEAL LOCATION

Orly Airport: 35 min CDG Airport: 1h Airport shuttles in front of the hotel

Montparnasse train station 100m

Metro lines 4, 6, 12, 13 & bus lines 2 minutes

A perfect location to explore Paris' a coffee in Saint-Germain-des-Près or