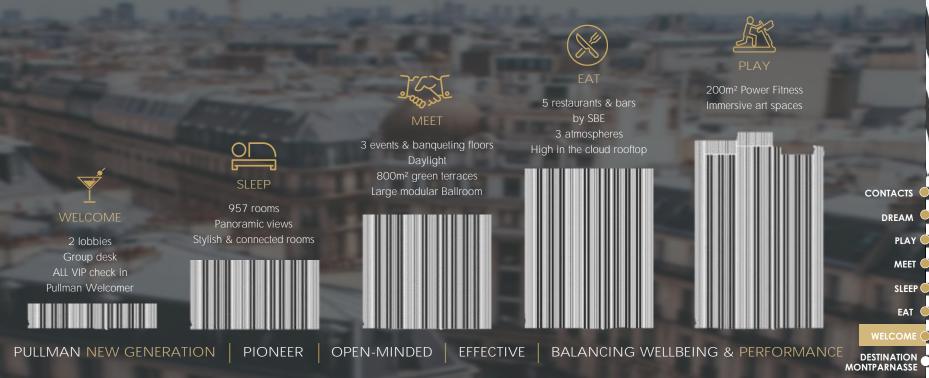

### ROOMS

#### 322 CLASSIC & SUPERIOR

From 22 m<sup>2</sup> 8<sup>th</sup> to 17<sup>th</sup> floor 1 Queen or 2 single beds Bathtub

#### 128 FAMILY ROOMS

From 30 m<sup>2</sup> 8<sup>th</sup> to 32<sup>nd</sup> floor 2 Queen beds Bathtub or rain shower

#### 452 DELUXE

From 30 m<sup>2</sup>
18<sup>th</sup> to 32<sup>nd</sup> floor
1 Queen or 1 King
or 2 single beds
Rain shower

# 40 DELUXE EXECUTIVE

From 30 m<sup>2</sup>
18<sup>th</sup> to 32<sup>nd</sup> floo
2 Queen beds
Rain shower

#### 11 SUITES

From 60 m<sup>2</sup>
22<sup>nd</sup> to 32<sup>nd</sup> floor
1 King bed, 1 sofa bed
2 bathrooms:
bathtub and rain shower

#### 4 APARTMENTS

From 60 m<sup>2</sup>
29th to 32nd floor
1 King or Queen bed
Sofa bed
Living room
Rain shower
Fully equipped kitchenette

CONTACTS

DREAM

PLAY C

MEET 🥌

SLEEP C

EAT