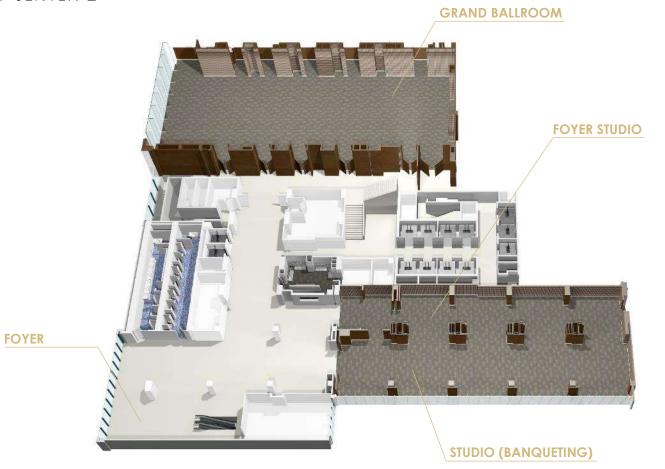

## EVENT CENTER 2 - ROOM CAPACITY

| ROOMS                                  | SURFACE<br>(SQM) | HEIGHT (M) | III III<br>THEATER | T T | U-SHAPE | BOARD | CABARET | BANQUET<br>ROUNDS | SEATED<br>BUFFET | COCKTAIL |
|----------------------------------------|------------------|------------|--------------------|-----|---------|-------|---------|-------------------|------------------|----------|
| LEVEL III - EVENT CEN                  | TER BALL         | FOOM &     | STUDIOS            |     |         |       |         |                   |                  |          |
| Grand Ballroom                         | 742              | 7          | 726                | 336 | 2       | 2     | 308     | 624               | 504              | 715      |
| Grand Baltroom 1                       | 248              | 7          | 192                | 96  | -       | -     | 98      | 192               | 156              | 220      |
| Grand Ballroom 2                       | 107              | 7          | 108                | 40  |         |       | 56      | 96                | 72               | 105      |
| Grand Ballroom 3                       | 216              | 7          | 192                | 96  | -       | 12    | 98      | 192               | 156              | 200      |
| Grand Ballroom 4                       | 171              | 7          | 144                | 64  | 98      |       | 77      | 144               | 108              | 160      |
| Grand Ballroom 1-2                     | 355              | 7          | 315                | 175 | -       | -     | 161     | 300               | 264              | 320      |
| Grand Ballroom 1-2-3                   | 571              | 73         | 529                | 256 | (2)     |       | 224     | 480               | 408              | 530      |
| Grand Ballroom 2-3                     | 323              | 7          | 310                | 160 |         |       | 140     | 288               | 240              | 305      |
| Grand Ballroom 2-3-4                   | 494              | 7          | 473                | 240 | 100     | 101   | 224     | 432               | 360              | 470      |
| Grand Ballroom 3-4                     | 387              | 7          | 374                | 192 |         |       | 189     | 324               | 288              | 360      |
| Foyer Grand Ballroom                   | 450              | 200        | -                  | -   | -       | -     | -       | +                 | 8                | 370      |
| Studio                                 | 327              | 3          |                    |     |         |       | 98      | 240               | 240              | 276      |
| Studio 1 to 5                          | from 54          | 3          | 42                 | 18  | 16      | 20    | 28      | 48                | 48               | 60       |
| Studio 1-2                             | 121              | 3          | 88                 | 32  | - 0     | 0     | 56      | 96                | 96               | 110      |
| Studio 1-2-3                           | 189              | 3          | 136                | 48  | 2       | 2     | 84      | 144               | 144              | 170      |
| Studio 1-2-3-4                         | 257              | 3          | 9                  |     |         | -     | 91      | 192               | 192              | 220      |
| Studio 2-3                             | 134              | 3          | 88                 | 32  | 1+1     | -     | 56      | 96                | 96               | 110      |
| Studio 2-3-4                           | 202              | 3          | 136                | 48  | -       | -     | 84      | 164               | 144              | 170      |
| Studio 2-3-4-5                         | 273              | 3          | - 1                |     | -       |       | 91      | 192               | 192              | 220      |
| Studio 3-4                             | 135              | 3:         | 88                 | 32  | -       | -     | 56      | 96                | 96               | 110      |
| Studio 3-4-5                           | 206              | 3          | 136                | 3   | -       | 100   | 84      | 144               | 144              | 170      |
| Studio 4-5                             | 135              | 3          | 88                 | 32  |         |       | 56      | 96                | 96               | 110      |
| Foyer Studio                           | 150              | 2,5        | 18                 | 8   | 55      | 151   |         | . 8.              |                  | 120      |
| Grand Studio                           | 477              | 2,5 - 3    |                    |     |         |       |         | 336               | 336              | 390      |
| Foyer Grand Ballroom<br>+ Grand Studio | 927              | *          | -                  | 9   | -       | -     | -       | -                 | ÷                | 850      |