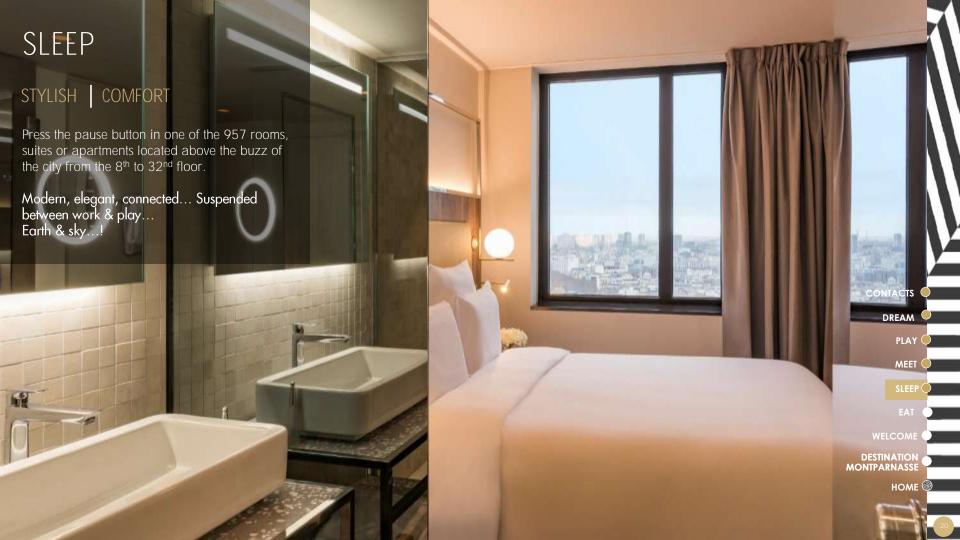

### ROOMS

#### 322 CLASSIC & SUPERIOR

From 22 m<sup>2</sup> 8<sup>th</sup> to 17<sup>th</sup> floor 1 Queen or 2 single beds Bathtub

#### 128 FAMILY ROOMS

From 30 m<sup>2</sup> 8<sup>th</sup> to 32<sup>nd</sup> floor 2 Queen beds Bathtub or rain shower

#### 452 DELUXE

From 30 m<sup>2</sup>
18<sup>th</sup> to 32<sup>nd</sup> floor
1 Queen or 1 King
or 2 single beds
Rain shower

# 40 DELUXE EXECUTIVE

From 30 m<sup>2</sup>
18<sup>th</sup> to 32<sup>nd</sup> floo
2 Queen beds
Rain shower

#### 11 SUITES

From 60 m<sup>2</sup>
22<sup>nd</sup> to 32<sup>nd</sup> floor
1 King bed, 1 sofa bed
2 bathrooms:
bathtub and rain shower

#### 4 APARTMENTS

From 60 m<sup>2</sup>
29th to 32nd floor
1 King or Queen bed
Sofa bed
Living room
Rain shower
Fully equipped kitchenette

CONTACTS

DREAM

PLAY C

MEET 🥌

SLEEP C

EAT