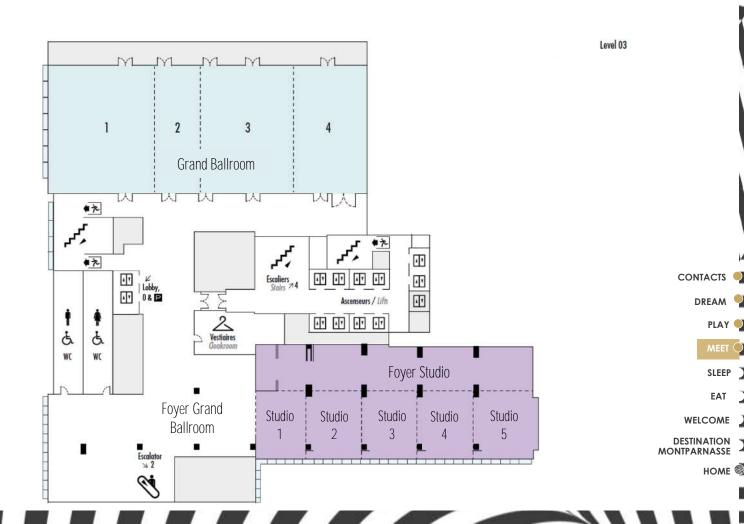

## EVENT CENTER 2 - ROOM CAPACITY

| ROOMS                                  | SURFACE<br>(SQM) | HEIGHT (M) | III III<br>THEATER | T T | U-SHAPE | BOARD | CABARET | BANQUET<br>ROUNDS | SEATED<br>BUFFET | COCKTAIL |
|----------------------------------------|------------------|------------|--------------------|-----|---------|-------|---------|-------------------|------------------|----------|
| LEVEL III - EVENT CEN                  | TER BALL         | FOOM &     | STUDIOS            |     |         |       |         |                   |                  |          |
| Grand Ballroom                         | 742              | 7          | 726                | 336 | 2       | 2     | 308     | 624               | 504              | 715      |
| Grand Baltroom 1                       | 248              | 7          | 192                | 96  | -       | -     | 98      | 192               | 156              | 220      |
| Grand Ballroom 2                       | 107              | 7          | 108                | 40  |         |       | 56      | 96                | 72               | 105      |
| Grand Ballroom 3                       | 216              | 7          | 192                | 96  | -       | 12    | 98      | 192               | 156              | 200      |
| Grand Ballroom 4                       | 171              | 7          | 144                | 64  | 98      |       | 77      | 144               | 108              | 160      |
| Grand Ballroom 1-2                     | 355              | 7          | 315                | 175 | -       | -     | 161     | 300               | 264              | 320      |
| Grand Ballroom 1-2-3                   | 571              | 73         | 529                | 256 | (2)     |       | 224     | 480               | 408              | 530      |
| Grand Ballroom 2-3                     | 323              | 7          | 310                | 160 |         |       | 140     | 288               | 240              | 305      |
| Grand Ballroom 2-3-4                   | 494              | 7          | 473                | 240 | 100     | 101   | 224     | 432               | 360              | 470      |
| Grand Ballroom 3-4                     | 387              | 7          | 374                | 192 |         |       | 189     | 324               | 288              | 360      |
| Foyer Grand Ballroom                   | 450              | 200        | -                  | -   | -       | -     | -       | +                 | 8                | 370      |
| Studio                                 | 327              | 3          |                    |     |         |       | 98      | 240               | 240              | 276      |
| Studio 1 to 5                          | from 54          | 3          | 42                 | 18  | 16      | 20    | 28      | 48                | 48               | 60       |
| Studio 1-2                             | 121              | 3          | 88                 | 32  | - 0     | 0     | 56      | 96                | 96               | 110      |
| Studio 1-2-3                           | 189              | 3          | 136                | 48  | 2       | 2     | 84      | 144               | 144              | 170      |
| Studio 1-2-3-4                         | 257              | 3          | 9                  |     |         | -     | 91      | 192               | 192              | 220      |
| Studio 2-3                             | 134              | 3          | 88                 | 32  | 1+1     | -     | 56      | 96                | 96               | 110      |
| Studio 2-3-4                           | 202              | 3          | 136                | 48  | -       | -     | 84      | 164               | 144              | 170      |
| Studio 2-3-4-5                         | 273              | 3          | - 1                |     | -       |       | 91      | 192               | 192              | 220      |
| Studio 3-4                             | 135              | 3:         | 88                 | 32  | -       | -     | 56      | 96                | 96               | 110      |
| Studio 3-4-5                           | 206              | 3          | 136                | 3   | -       | 100   | 84      | 144               | 144              | 170      |
| Studio 4-5                             | 135              | 3          | 88                 | 32  |         |       | 56      | 96                | 96               | 110      |
| Foyer Studio                           | 150              | 2,5        | 18                 | 8   | 55      | 151   |         | . 8.              |                  | 120      |
| Grand Studio                           | 477              | 2,5 - 3    |                    |     |         |       |         | 336               | 336              | 390      |
| Foyer Grand Ballroom<br>+ Grand Studio | 927              | *          | -                  | 9   | -       | -     | -       | -                 | ÷                | 850      |