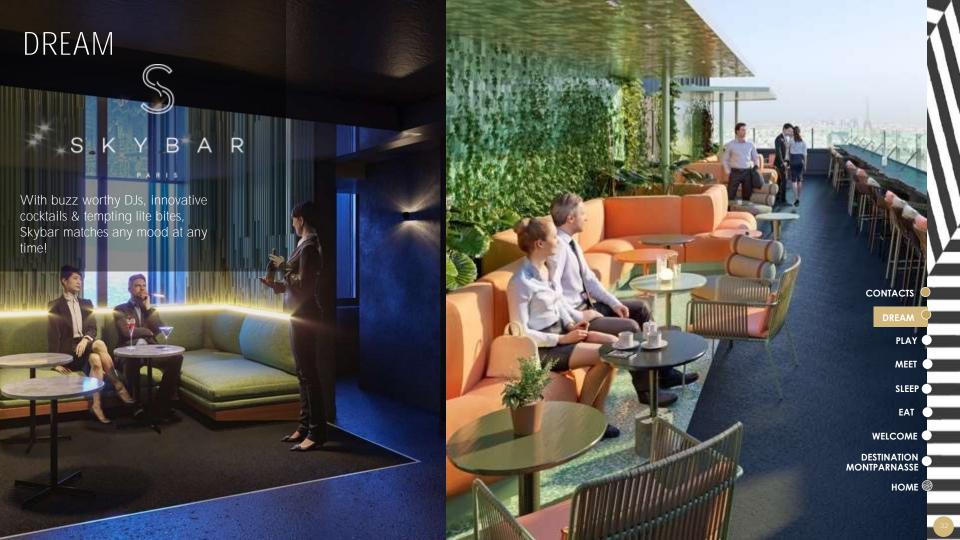

#### SKYBAR

PARIS

### HEIGHT OF ENJOYMENT

High in the clouds at 115 meters high with spectacular views, discover the hottest rooftop bar brought to Paris by the hottest lifestyle hospitality brand.

THE VIBE IS CASUAL, THE STYLE URBAN CHIC.

65 seats inside & 59 seats outside