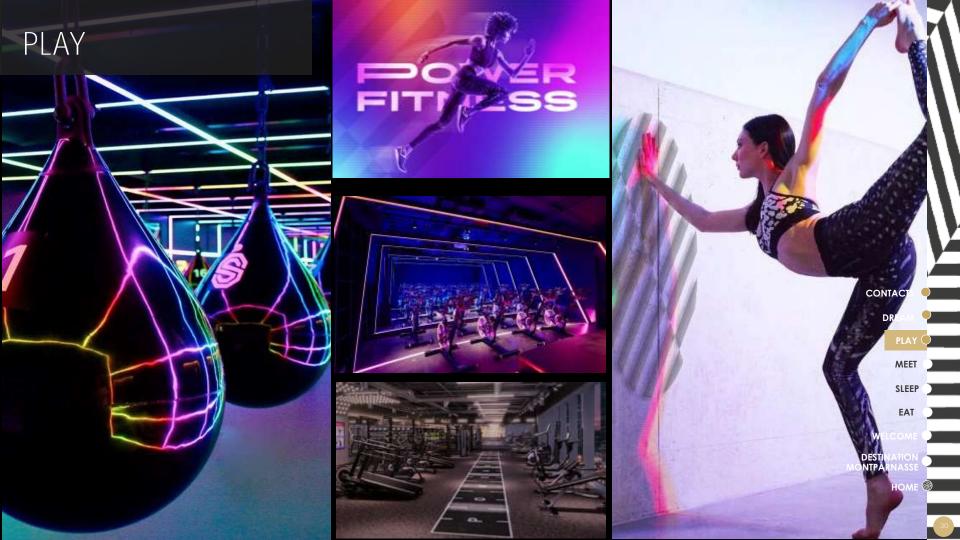

2      | 14    | 12                      | -                 | -                | -        |
| Green Room 10    | 67,7             | 2,80          | 54          | 24        | 22      | 26    | 24                      | 40                | 40               | 54       |
| Green Room 11    | 66,4             | 2,80          | 54          | 24        | 22      | 26    | 24                      | 40                | 40               | 54       |
| Green Room 12    | 35,2             | 2,80          | 25          | 12        | 12      | 14    | 12                      | -                 | -                | -        |
| Green Room 13    | 32               | 2,80          | 25          | 12        | 12      | 14    | 12                      | -                 | -                | -        |









#### SKYBAR

PARIS

### HEIGHT OF ENJOYMENT

High in the clouds at 115 meters high with spectacular views, discover the hottest rooftop bar brought to Paris by the hottest lifestyle hospitality brand.

THE VIBE IS CASUAL, THE STYLE URBAN CHIC.

65 seats inside & 59 seats outside