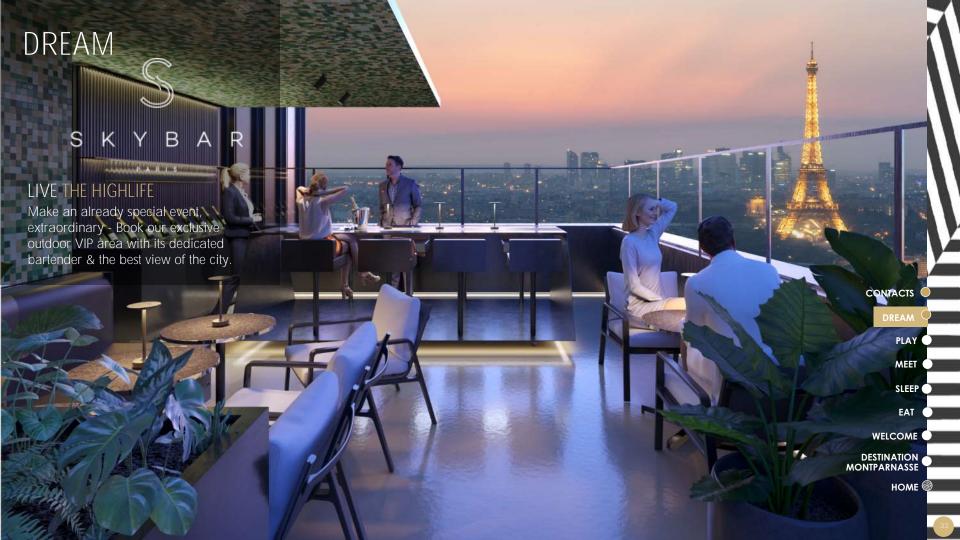

#### SKYBAR

PARIS

### HEIGHT OF ENJOYMENT

High in the clouds at 115 meters high with spectacular views, discover the hottest rooftop bar brought to Paris by the hottest lifestyle hospitality brand.

THE VIBE IS CASUAL, THE STYLE URBAN CHIC.

65 seats inside & 59 seats outside