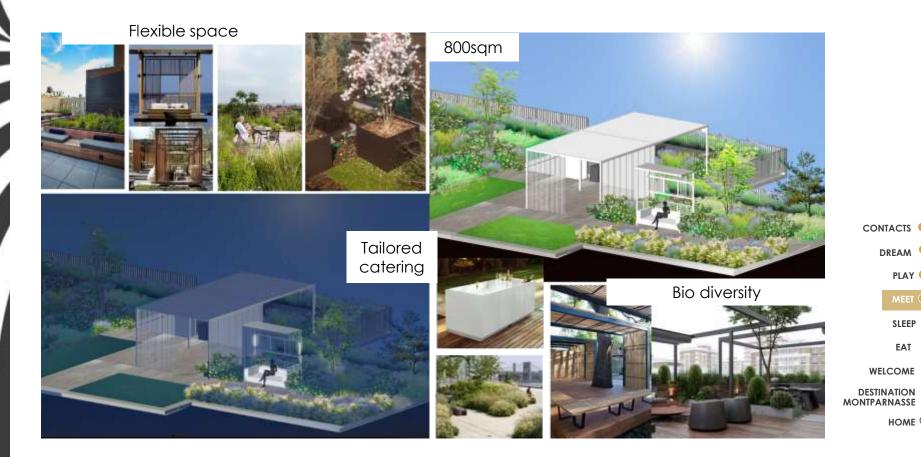

| 135              | 3          | 88                 | 32  |         |       | 56      | 96                | 96               | 110      |
| Foyer Studio                           | 150              | 2,5        | 18                 | 8   | 55      | 151   |         | . 8.              |                  | 120      |
| Grand Studio                           | 477              | 2,5 - 3    |                    |     |         |       |         | 336               | 336              | 390      |
| Foyer Grand Ballroom<br>+ Grand Studio | 927              | *          | -                  | 9   | -       | -     | -       | -                 | ÷                | 850      |







CONTACTS

DREAM

WELCOME

DESTINATION MONTPARNASSE

HOME 🪳

# EVENT CENTER 3 - GREEN TERRACE



HOME 🚳

## EVENT CENTER 3 - ROOM CAPACITY

| ROOMS            | SURFACE<br>(SQM) | HEIGHT<br>(M) | THEATER     | CLASSROOM | U-SHAPE | BOARD | : <b>:</b> :<br>CABARET | BANQUET<br>ROUNDS | SEATED<br>BUFFET | COCKTAIL |
|------------------|------------------|---------------|-------------|-----------|---------|-------|-------------------------|-------------------|------------------|----------|
| LEVEL IV - EVENT | CENTER GRE       | EN ROOM       | IS & SUITES |           |         |       |                         |                   |                  |          |
| Green Suite 1    | 96,5             | 2,80          | 60          | 32        | 26      | 28    | 32                      | 50                | 50               | 70       |
| Green Suite 2    | 39,7             | 2,80