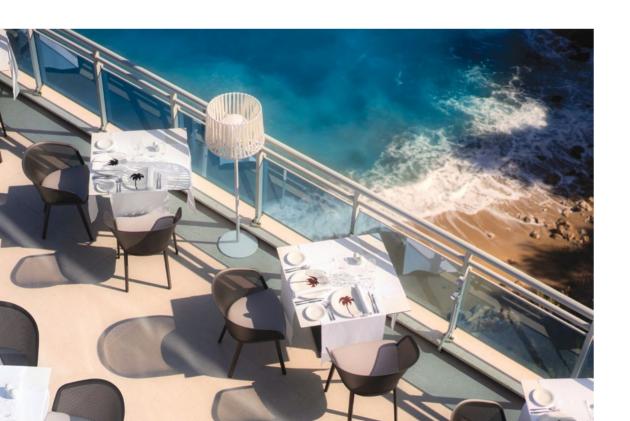

ite Lovor, featuring a bedroom, two bathrooms and a living room. Splurge on this cliffside spot's master suite, and you'll have a hard time leaving thanks to its breathtaking views over Miramare bay from the chic and spacious bedroom and living room.







#### RESTAURANT VAPOR

A fine dining Mediterranean à la carte restaurant recommended by the Michelin guide.

#### SPICE LOUNGE

Main hotel bar serving light meals, alongside the finest coffees, wines and cocktails.

#### BEACH RESTAURANT NEVERA

An à la carte Mediterranean beach restaurant.

#### THE WINE BAR

Savour some of the most exquisite wines in a unique setting.





# Immerse yourself in the sea at the bay beach in front of the hotel

Plan your swim for the early morning hours, while the beach is empty and the sea the bluest.





HOTEL BELLEVUE DUBROVNIK

13







# Getting there

Hotel Bellevue is located in the heart of Dubrovnik, on a spectacular cliff-top, 30 metres above Miramare Bay, just 10 minutes' walk from the historic Old Town. Travellers fly into Dubrovnik Airport, which is serviced by major European carriers, and is situated 30 minutes from the hotel.



ADDRESS

Pera Čingrije 7 20000 Dubrovnik Croatia

adriaticluxuryhotels.com

Mr & Mrs Smith