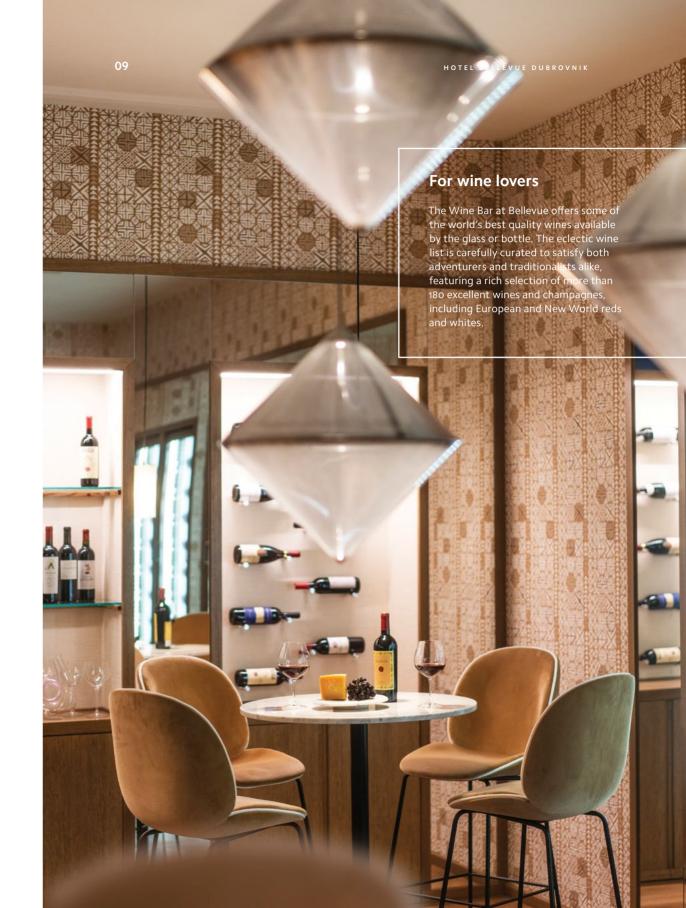

ng touch – Bellevue is a true oasis of calm in Dubrovnik.



77

BOUTIQUE

JUNIOR

6

EXECUTIVE SUITES

DELUXE

07





## For a real treat

Stay at the presidential suite Lovor, featuring a bedroom, two bathrooms and a living room. Splurge on this cliffside spot's master suite, and you'll have a hard time leaving thanks to its breathtaking views over Miramare bay from the chic and spacious bedroom and living room.







#### RESTAURANT VAPOR

A fine dining Mediterranean à la carte restaurant recommended by the Michelin guide.

#### SPICE LOUNGE

Main hotel bar serving light meals, alongside the finest coffees, wines and cocktails.

#### BEACH RESTAURANT NEVERA

An à la carte Mediterranean beach restaurant.

#### THE WINE BAR

Savour some of the most exquisite wines in a unique setting.





# Immerse yourself in the sea at the bay beach in front of the hotel

Plan your swim for the early morning hours, while the beach is empty and the sea the bluest.





HOTEL BELLEVUE DUBROVNIK

13







# Getting there

Hotel Bellevue is located in the heart of Dubrovnik, on a spectacular cliff-top, 30 metres above Miramare Bay, just 10 minutes' walk from the historic Old Town. Travellers fly into Dubrovnik Airport, which is serviced by major European carriers, and is situated 30 minutes from the hotel.



ADDRESS

Pera Čingrije 7 20000 Dubrovnik Croatia

adriaticluxuryhotels.com

Mr & Mrs Smith