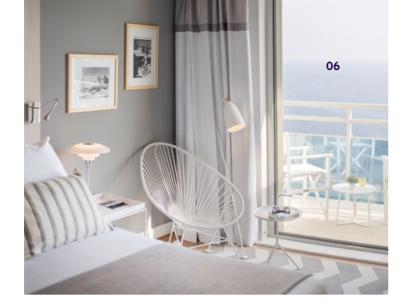

## For a real treat

Stay at the presidential suite Lovor, featuring a bedroom, two bathrooms and a living room. Splurge on this cliffside spot's master suite, and you'll have a hard time leaving thanks to its breathtaking views over Miramare bay from the chic and spacious bedroom and living room.