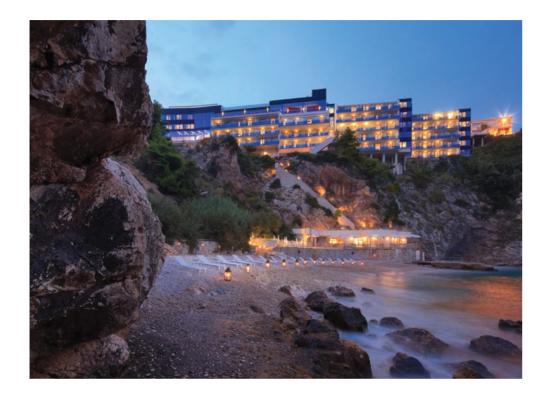

\_

CONCIERGE

WALKING DISTANCE TO THE OLD TOWN

PEBBLE BEACH

Carved into a cliffside, with floor-to-ceiling windows revealing the vast Adriatic, the five-star boutique Hotel Bellevue Dubrovnik is a state-of-the-art seaside retreat around the bay from Dubrovnik's a magnificent 6<sup>th</sup>-century Old Town.

# Immerse yourself in the sea at the bay beach in front of the hotel

Plan your swim for the early morning hours, while the beach is empty and the sea the bluest.

HOTEL BELLEVUE DUBROVNIK

13

# Getting there

Hotel Bellevue is located in the heart of Dubrovnik, on a spectacular cliff-top, 30 metres above Miramare Bay, just 10 minutes' walk from the historic Old Town. Travellers fly into Dubrovnik Airport, which is serviced by major European carriers, and is situated 30 minutes from the hotel.