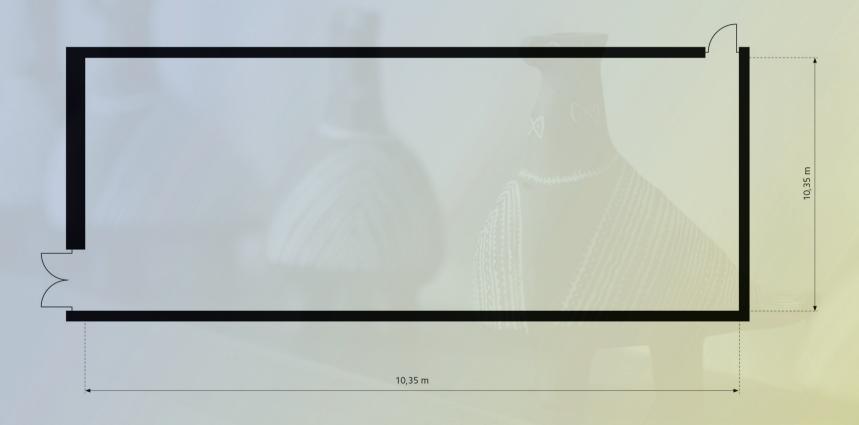

## MIRAMARE CONFERENCE ROOM

Covering an area of 188m², our conference room Miramare provides an elegant and productive setting ideal for meetings and congresses for up to 200 participants.

| Area (m²)            | 188         |
|----------------------|-------------|
| Lengh (m)            | 16,60       |
| Width (m)            | 11,20       |
| Height (m)           | 3,05 – 2,80 |
| Theatre style        | 200         |
| Classroom            | 100         |
| U - shape            | 52          |
| Boardroom            | 60          |
| Banquet              | 85          |
| Reception / Cocktail | 200         |
| Hollow square        | 30          |
| Exhibition           | +           |
| Location (floor)     | IV          |
| Stage                | -           |
| Natural light        | -           |

## MIRAMARE CONFERENCE ROOM

Hotel Bellevue Dubrovnik