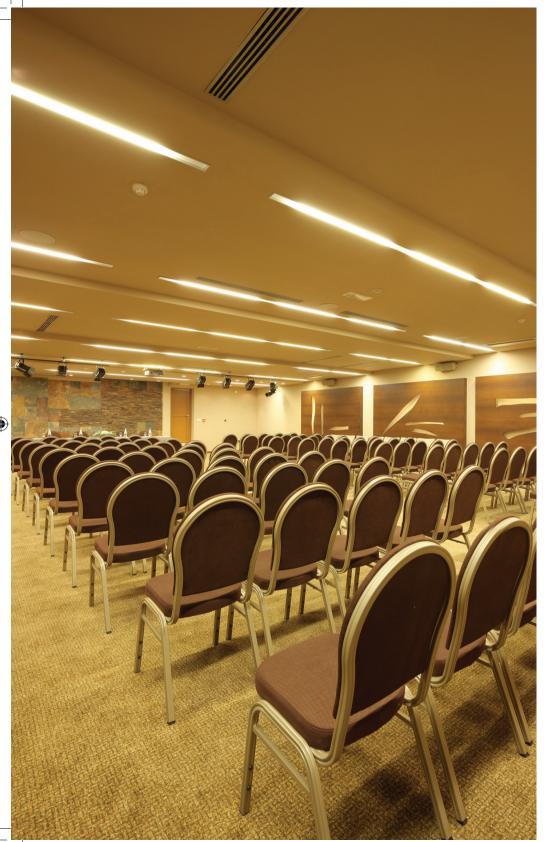

# Hotel Bellevue offers some of the most modern meeting venues in Dubrovnik.

With sophisticated state-of-the-art meeting rooms, modern AV equipment and a capacity for up to 200 people, its spaces are ideal for incentives, board meetings, presentations, smaller conferences and gala dinners.

## **CONFERENCE FACILITIES**

Miramare Conference Room

up to 200 people

Boardroom Conference Room

up to 60 people

TV Lounge Meeting Room

up to 20 people