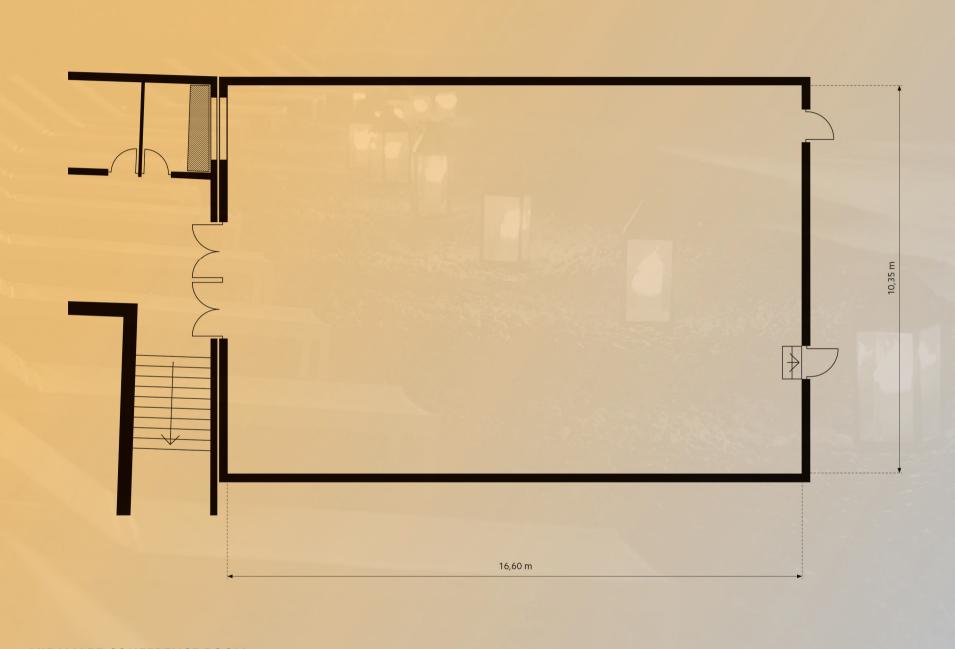

## MIRAMARE CONFERENCE ROOM

Covering an area of 188m², our conference room Miramare provides an elegant and productive setting ideal for meetings and congresses for up to 200 participants.

| Area (m²)            | 188         |
|----------------------|-------------|
| Lengh (m)            | 16,60       |
| Width (m)            | 11,20       |
| Height (m)           | 3,05 – 2,80 |
| Theatre style        | 200         |
| Classroom            | 100         |
| U - shape            | 52          |
| Boardroom            | 60          |
| Banquet              | 85          |
| Reception / Cocktail | 200         |
| Hollow square        | 30          |
| Exhibition           | +           |
| Location (floor)     | IV          |
| Stage                | -           |
| Natural light        | -           |