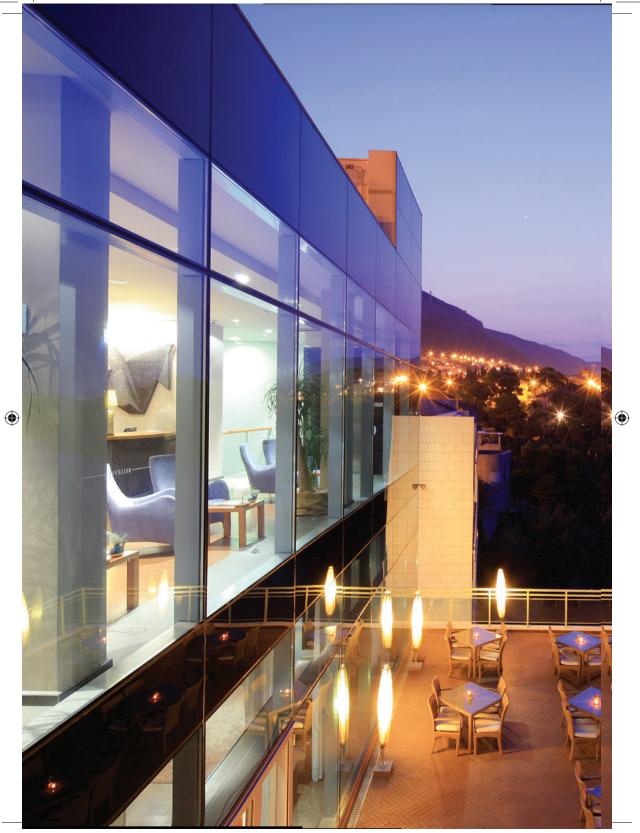

From the moment you arrive, the peaceful seclusion of the five-star Hotel Bellevue makes you feel as if you're on your own private island. Carved into a cliffside, the hotel immerses you in a world of luxury, elegance and impeccable service. Each of our 91 rooms has fabulous sea views across Miramare Bay and beyond.