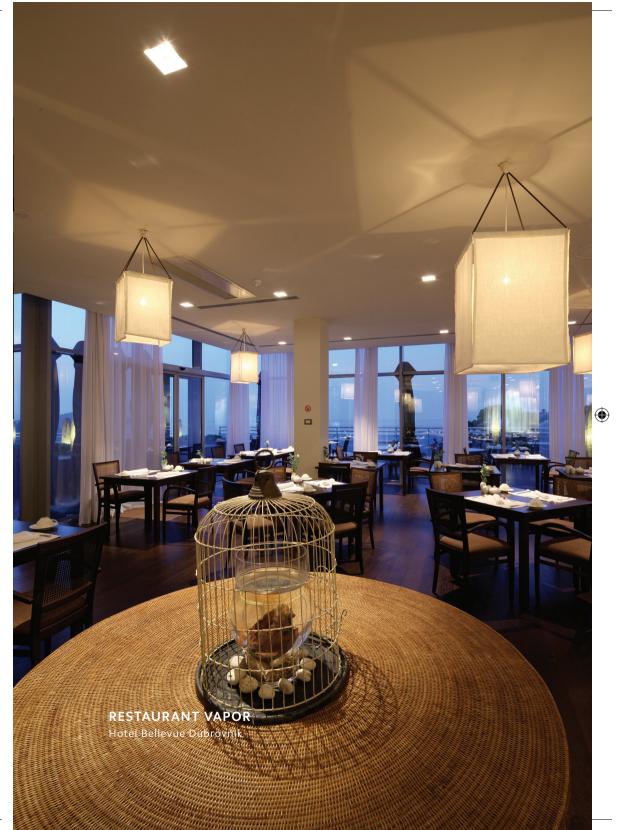

## **RESTAURANTS AND BARS**

Restaurant Vapor

Spice Lounge

116 seats

68 seats

Beach Restaurant Nevera

50 seats

| Miramare    | Boardroom                                                                              | TV Lounge                                                                                           |
|-------------|----------------------------------------------------------------------------------------|-----------------------------------------------------------------------------------------------------|
| 188         | 106                                                                                    | 45                                                                                                  |
| 16,60       | 16,7                                                                                   | 8,10                                                                                                |
| 11,20       | 6,5                                                                                    | 5,30                                                                                                |
| 3,05 – 2,80 | 2,65                                                                                   | 3,05                                                                                                |
| 200         | 60                                                                                     | 20                                                                                                  |
| 100         | 48                                                                                     | 20                                                                                                  |
| 52          | 25                                                                                     | -                                                                                                   |
| 60          | 35                                                                                     | 12                                                                                                  |
| 85          | -                                                                                      | 12                                                                                                  |
| 200         | 80                                                                                     | 30 / 20                                                                                             |
| 30          | 30                                                                                     | 18                                                                                                  |
| +           | +                                                                                      | +                                                                                                   |
| IV          | II                                                                                     | IV                                                                                                  |
| -           | -                                                                                      | -                                                                                                   |
| -           | -                                                                                      | +                                                                                                   |
|             | 188<br>16,60<br>11,20<br>3,05 - 2,80<br>200<br>100<br>52<br>60<br>85<br>200<br>30<br>+ | 188 106 16,60 16,7 11,20 6,5 3,05 - 2,80 2,65 200 60 100 48 52 25 60 35 85 - 200 80 30 30 + + IV II |