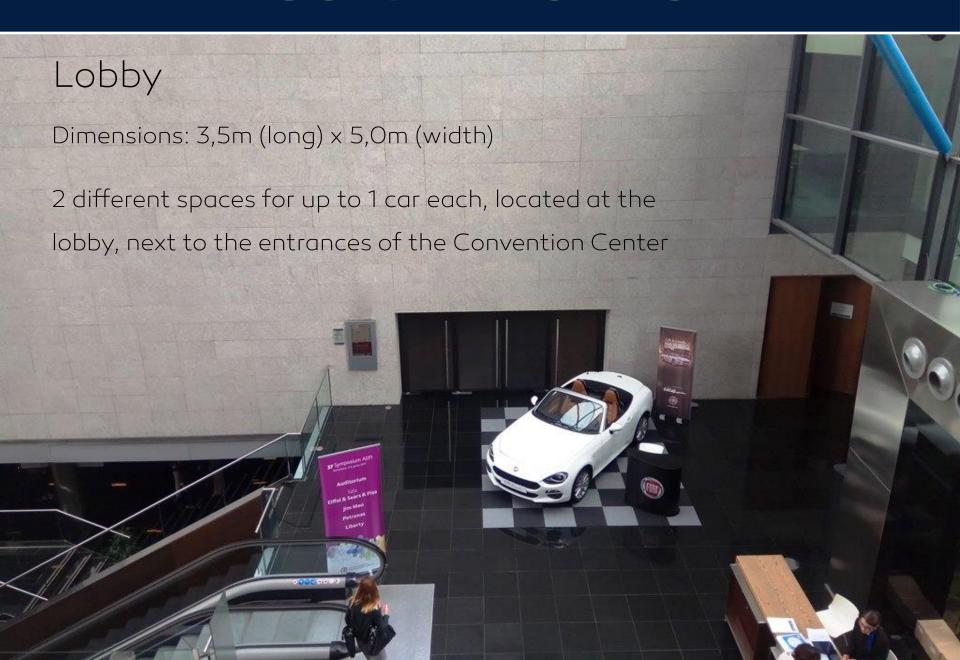

Your Cars, Our Spaces

Hesperia hotels & resorts

#### Cosmos rooms:

Júpiter, Mercurio, Neptuno and Urano Rooms located at the ground floor, with natural day light, no columns and for up to 16 cars each





















#### Auditorium

Auditorium for up to 500 people.

Stage of 70sqm for up to 2 cars.

Direct access from parking to the stage for cars.





# PARKING (underground)

Parking facilities
Underground parking 200 spaces
Possibility of placing a CAR WASH
Mechanic's workshop





#### Hotel Entrance

Dimensions

5,70m (long) x 4,20m (width)

Space for up to 1 car located next to the main entrance of the hotel















Gran Via, 144
08907 L'Hospitalet de Llobregat, Barcelona
Spain
+34 93 413 50 00

eventos@hesperia-tower.com www.hesperia.com