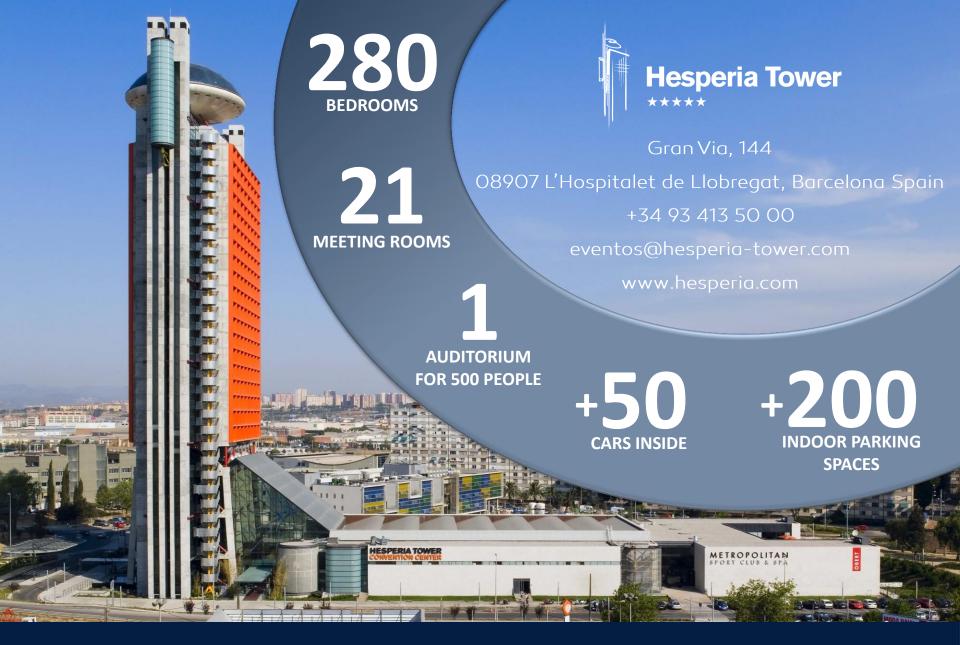

Your Cars, Our Spaces

Hesperia hotels & resorts

# PARKING (underground)

Parking facilities
Underground parking 200 spaces
Possibility of placing a CAR WASH
Mechanic's workshop

#### Hotel Entrance

Dimensions

5,70m (long) x 4,20m (width)

Space for up to 1 car located next to the main entrance of the hotel

Gran Via, 144
08907 L'Hospitalet de Llobregat, Barcelona
Spain
+34 93 413 50 00

eventos@hesperia-tower.com www.hesperia.com