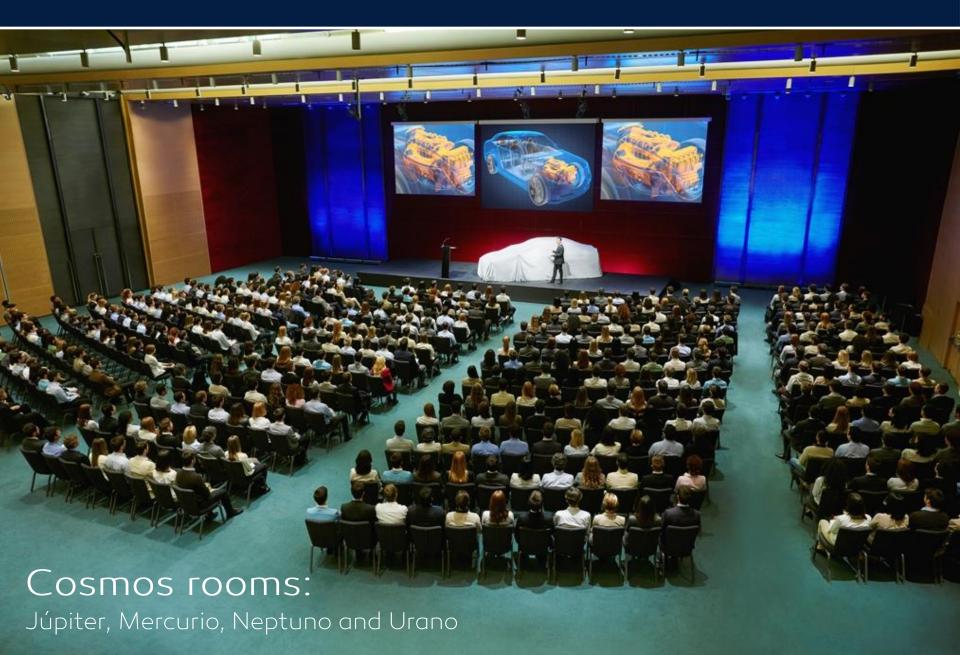

#### Auditorium

Auditorium for up to 500 people.

Stage of 70sqm for up to 2 cars.

Direct access from parking to the stage for cars.