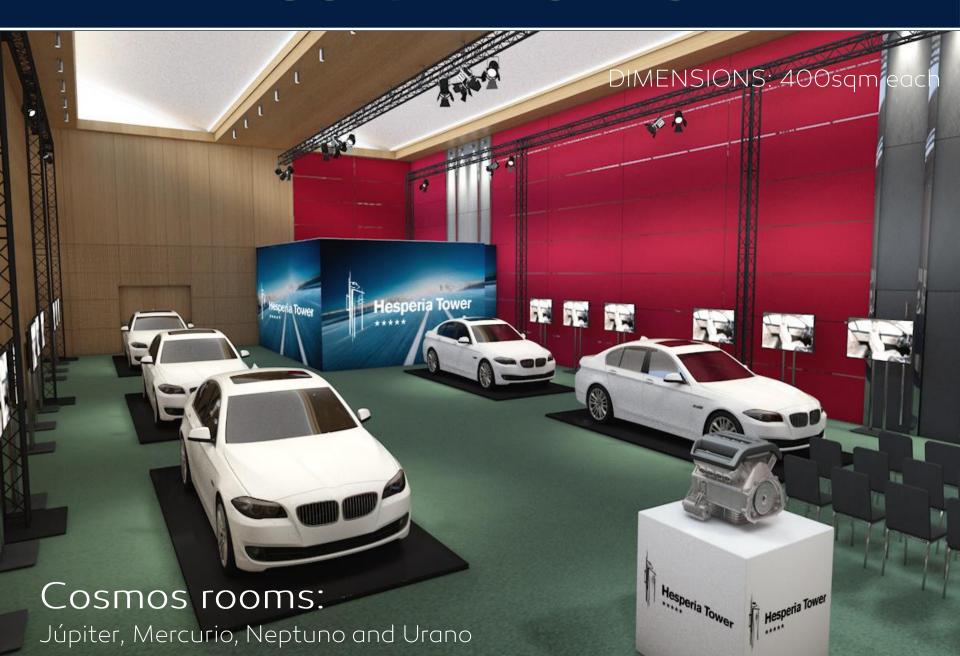

#### Cosmos rooms:

Júpiter, Mercurio, Neptuno and Urano Rooms located at the ground floor, with natural day light, no columns and for up to 16 cars each