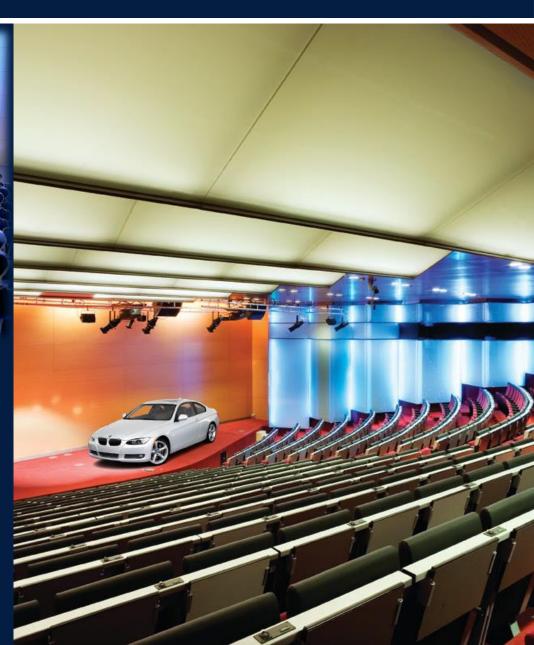

#### Auditorium

Auditorium for up to 500 people.

Stage of 70sqm for up to 2 cars.

Direct access from parking to the stage for cars.