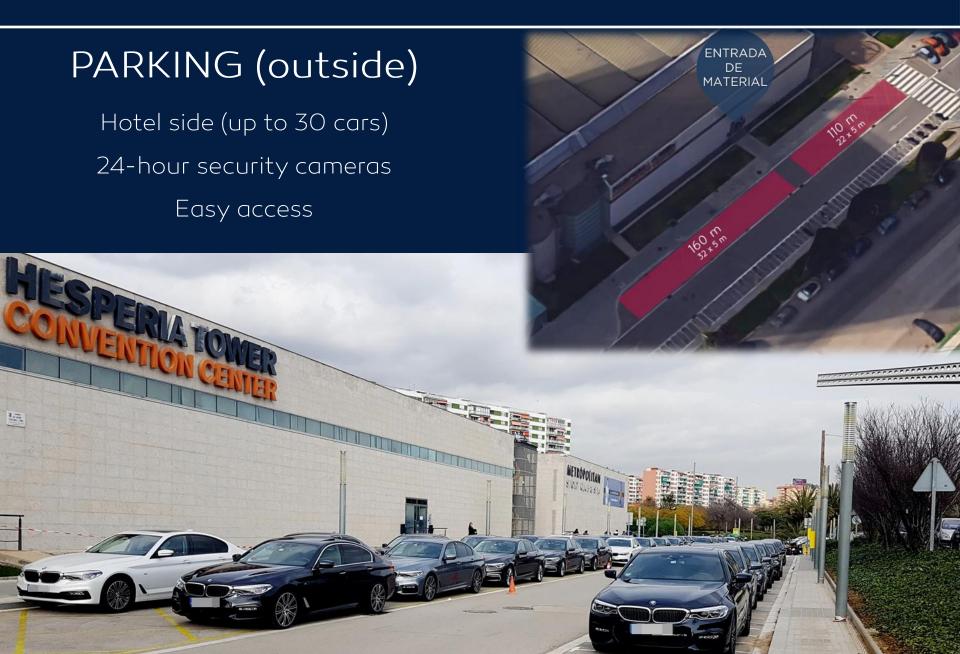

Your Cars, Our Spaces

Hesperia hotels & resorts

#### Cosmos rooms:

Júpiter, Mercurio, Neptuno and Urano Rooms located at the ground floor, with natural day light, no columns and for up to 16 cars each





















#### Auditorium

Auditorium for up to 500 people.

Stage of 70sqm for up to 2 cars.

Direct access from parking to the stage for cars.





# PARKING (underground)

Parking facilities
Underground parking 200 spaces
Possibility of placing a CAR WASH
Mechanic's workshop





#### Hotel Entrance

Dimensions

5,70m (long) x 4,20m (width)

Space for up to 1 car located next to the main entrance of the hotel















Gran Via, 144
08907 L'Hospitalet de Llobregat, Barcelona
Spain
+34 93 413 50 00

eventos@hesperia-tower.com www.hesperia.com