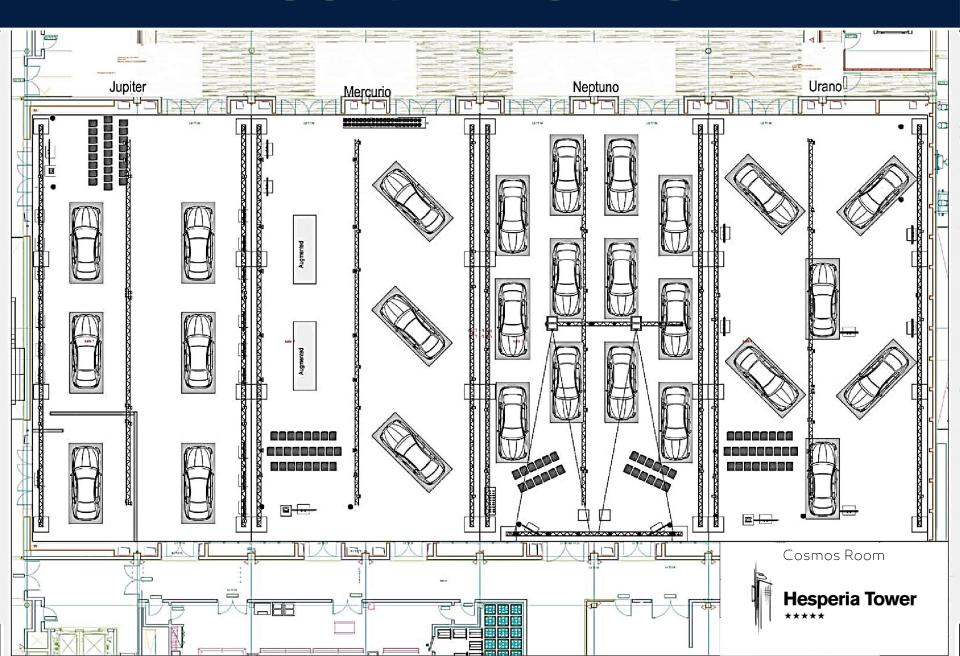

#### Cosmos rooms:

Júpiter, Mercurio, Neptuno and Urano Rooms located at the ground floor, with natural day light, no columns and for up to 16 cars each