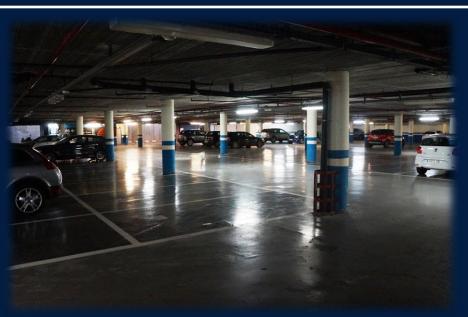

# PARKING (underground)

Parking facilities
Underground parking 200 spaces
Possibility of placing a CAR WASH
Mechanic's workshop