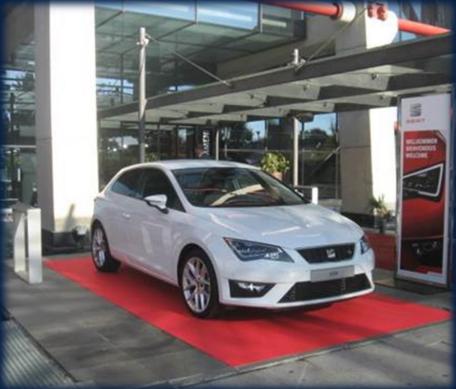

#### Hotel Entrance

Dimensions

5,70m (long) x 4,20m (width)

Space for up to 1 car located next to the main entrance of the hotel

Gran Via, 144
08907 L'Hospitalet de Llobregat, Barcelona
Spain
+34 93 413 50 00