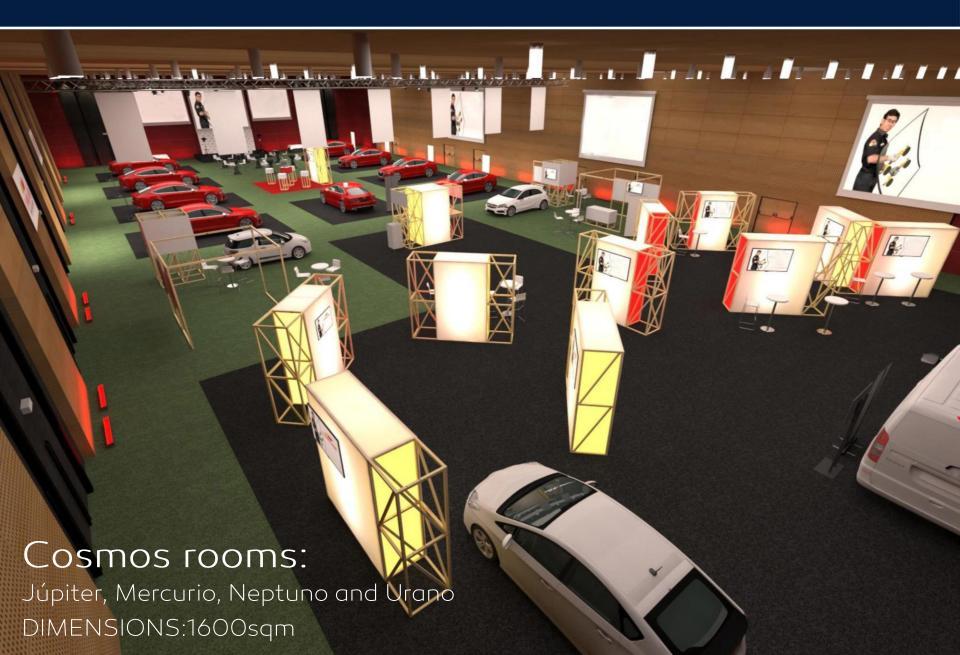

#### Cosmos rooms:

Júpiter, Mercurio, Neptuno and Urano Rooms located at the ground floor, with natural day light, no columns and for up to 16 cars each