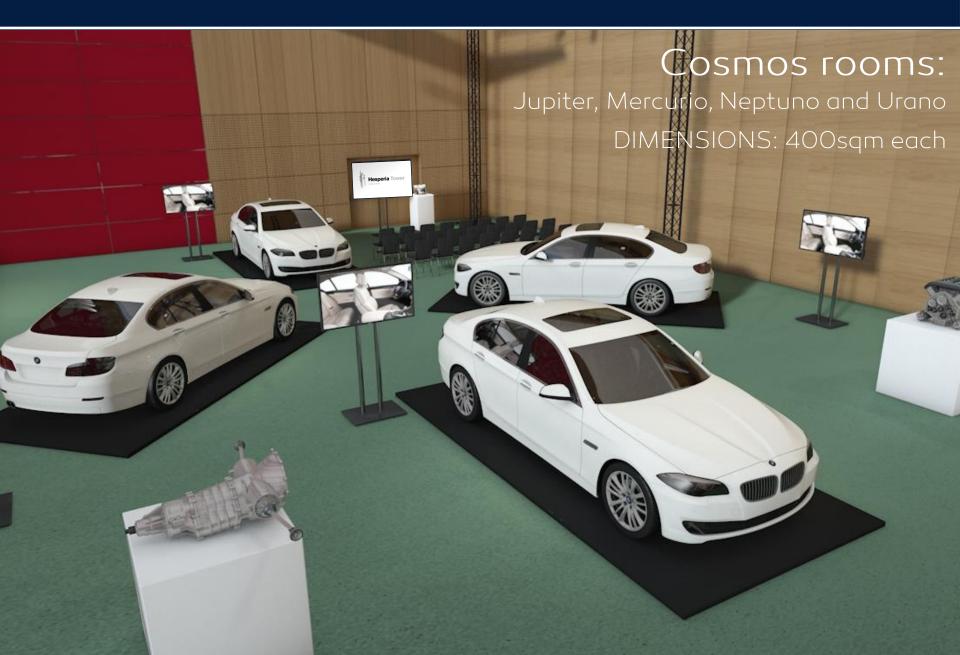

#### Cosmos rooms:

Júpiter, Mercurio, Neptuno and Urano Rooms located at the ground floor, with natural day light, no columns and for up to 16 cars each