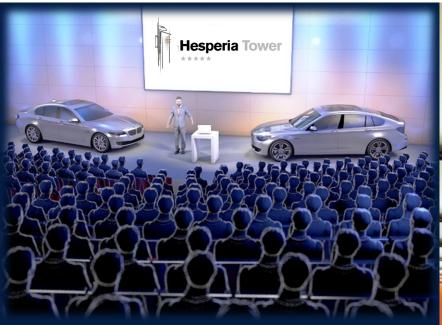

#### Auditorium

Auditorium for up to 500 people.

Stage of 70sqm for up to 2 cars.

Direct access from parking to the stage for cars.