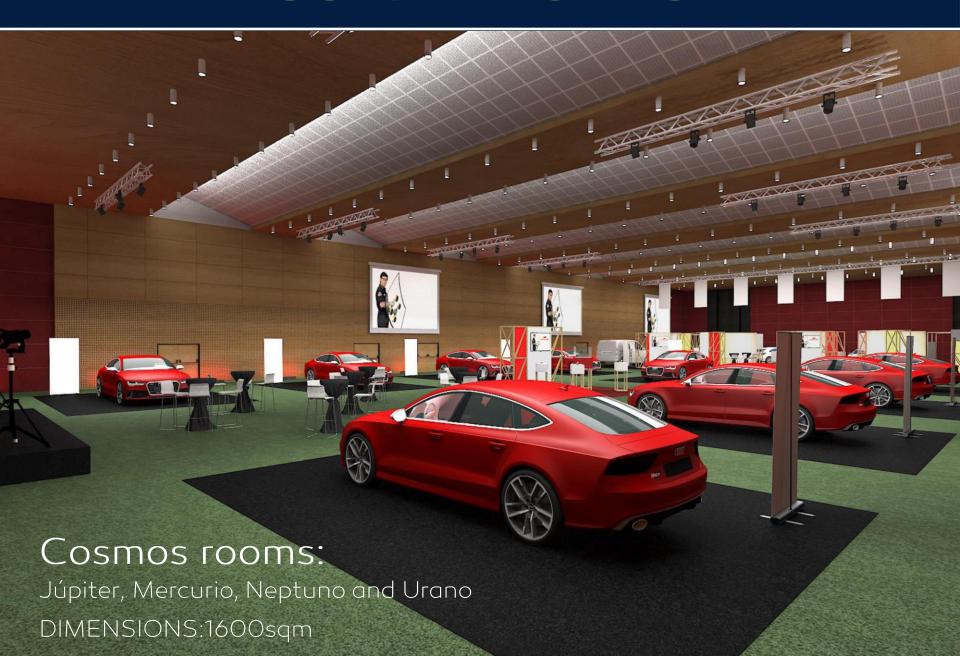

#### Cosmos rooms:

Júpiter, Mercurio, Neptuno and Urano Rooms located at the ground floor, with natural day light, no columns and for up to 16 cars each