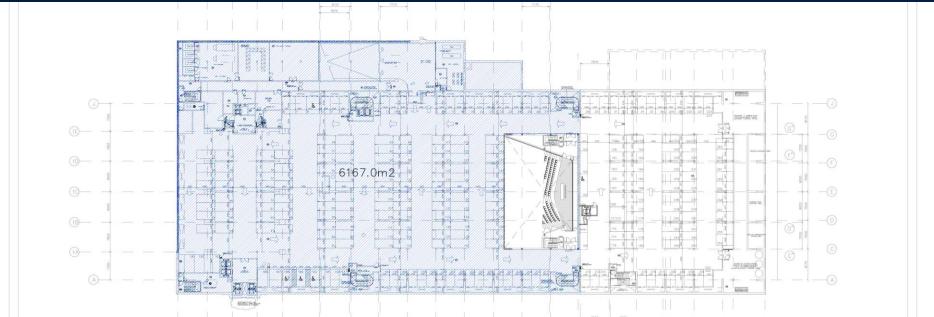

#### Cosmos rooms:

Júpiter, Mercurio, Neptuno and Urano Rooms located at the ground floor, with natural day light, no columns and for up to 16 cars each

#### Auditorium

Auditorium for up to 500 people.

Stage of 70sqm for up to 2 cars.

Direct access from parking to the stage for cars.