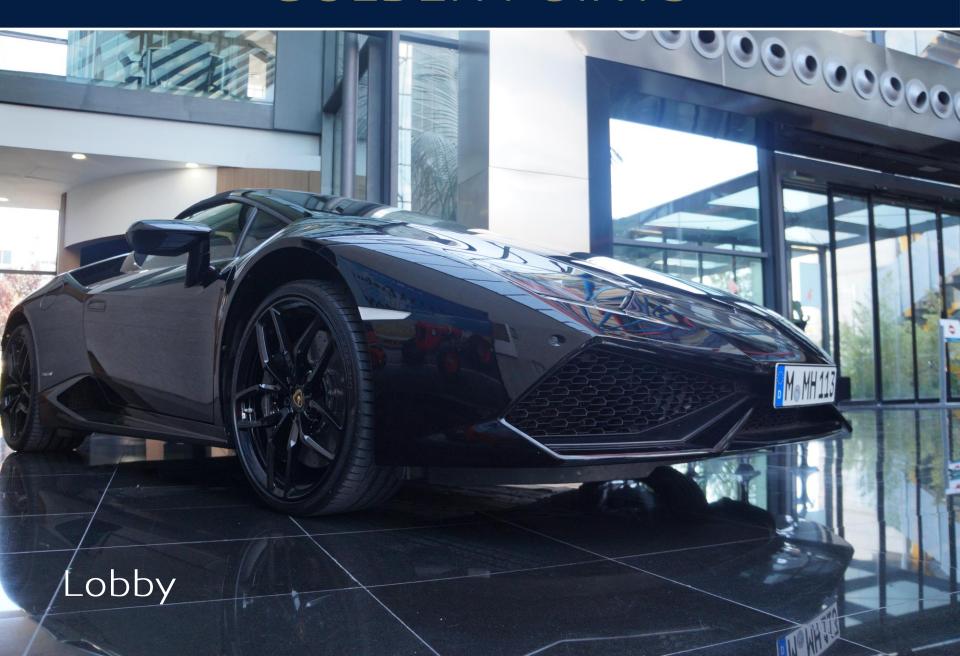

Your Cars, Our Spaces

Hesperia hotels & resorts

#### Cosmos rooms:

Júpiter, Mercurio, Neptuno and Urano Rooms located at the ground floor, with natural day light, no columns and for up to 16 cars each





















#### Auditorium

Auditorium for up to 500 people.

Stage of 70sqm for up to 2 cars.

Direct access from parking to the stage for cars.





# PARKING (underground)

Parking facilities
Underground parking 200 spaces
Possibility of placing a CAR WASH
Mechanic's workshop





#### Hotel Entrance

Dimensions

5,70m (long) x 4,20m (width)

Space for up to 1 car located next to the main entrance of the hotel















Gran Via, 144
08907 L'Hospitalet de Llobregat, Barcelona
Spain
+34 93 413 50 00

eventos@hesperia-tower.com www.hesperia.com