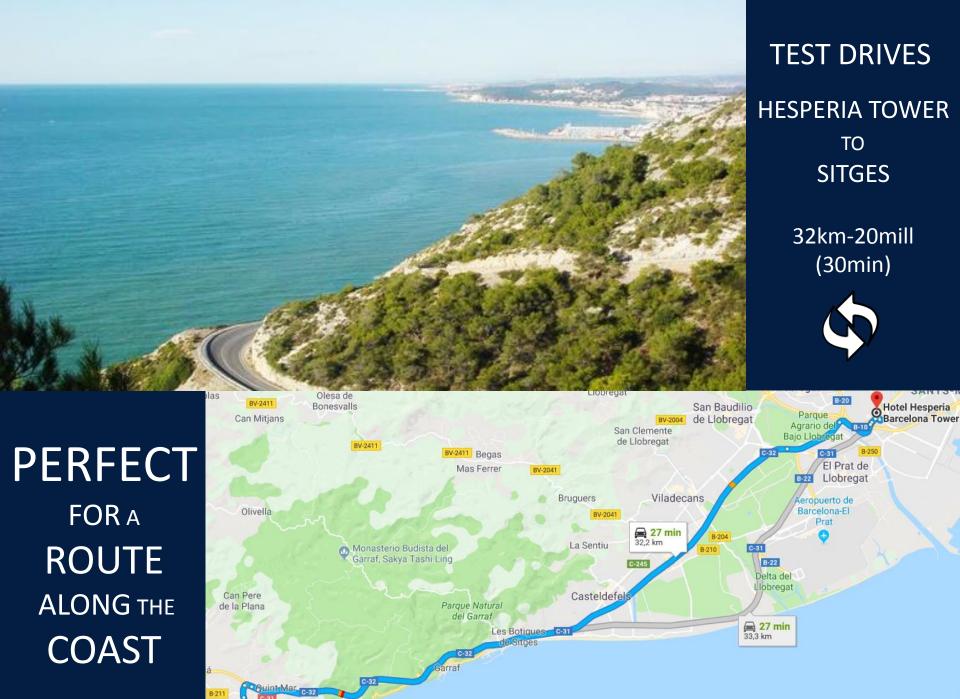

Your Cars, Our Spaces

Hesperia hotels & resorts

#### Cosmos rooms:

Júpiter, Mercurio, Neptuno and Urano Rooms located at the ground floor, with natural day light, no columns and for up to 16 cars each





















#### Auditorium

Auditorium for up to 500 people.

Stage of 70sqm for up to 2 cars.

Direct access from parking to the stage for cars.





# PARKING (underground)

Parking facilities
Underground parking 200 spaces
Possibility of placing a CAR WASH
Mechanic's workshop





#### Hotel Entrance

Dimensions

5,70m (long) x 4,20m (width)

Space for up to 1 car located next to the main entrance of the hotel















Gran Via, 144
08907 L'Hospitalet de Llobregat, Barcelona
Spain
+34 93 413 50 00

eventos@hesperia-tower.com www.hesperia.com