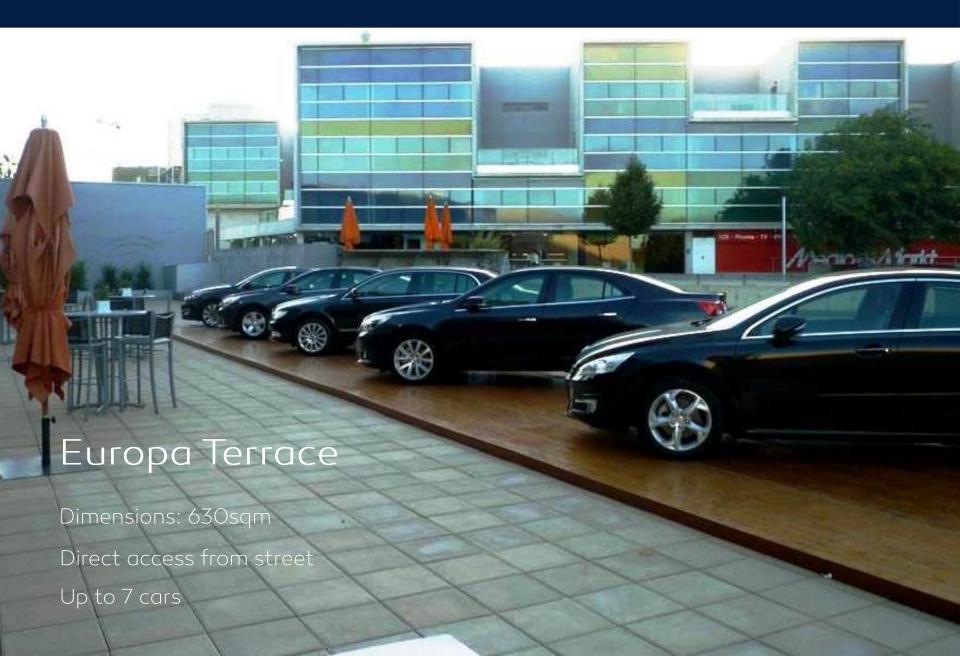

Your Cars, Our Spaces

Hesperia hotels & resorts

#### Cosmos rooms:

Júpiter, Mercurio, Neptuno and Urano Rooms located at the ground floor, with natural day light, no columns and for up to 16 cars each





















#### Auditorium

Auditorium for up to 500 people.

Stage of 70sqm for up to 2 cars.

Direct access from parking to the stage for cars.





# PARKING (underground)

Parking facilities
Underground parking 200 spaces
Possibility of placing a CAR WASH
Mechanic's workshop





#### Hotel Entrance

Dimensions

5,70m (long) x 4,20m (width)

Space for up to 1 car located next to the main entrance of the hotel















Gran Via, 144
08907 L'Hospitalet de Llobregat, Barcelona
Spain
+34 93 413 50 00

eventos@hesperia-tower.com www.hesperia.com