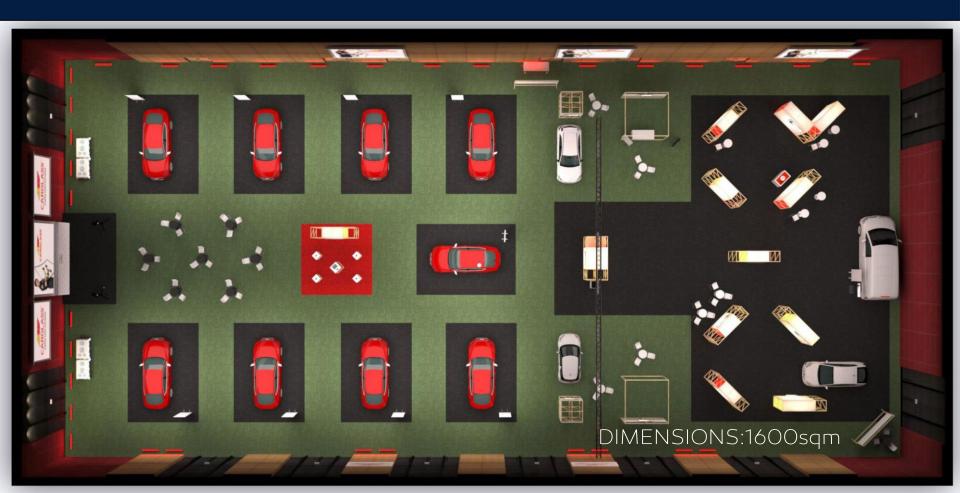

# PARKING (underground)

Parking facilities
Underground parking 200 spaces
Possibility of placing a CAR WASH
Mechanic's workshop