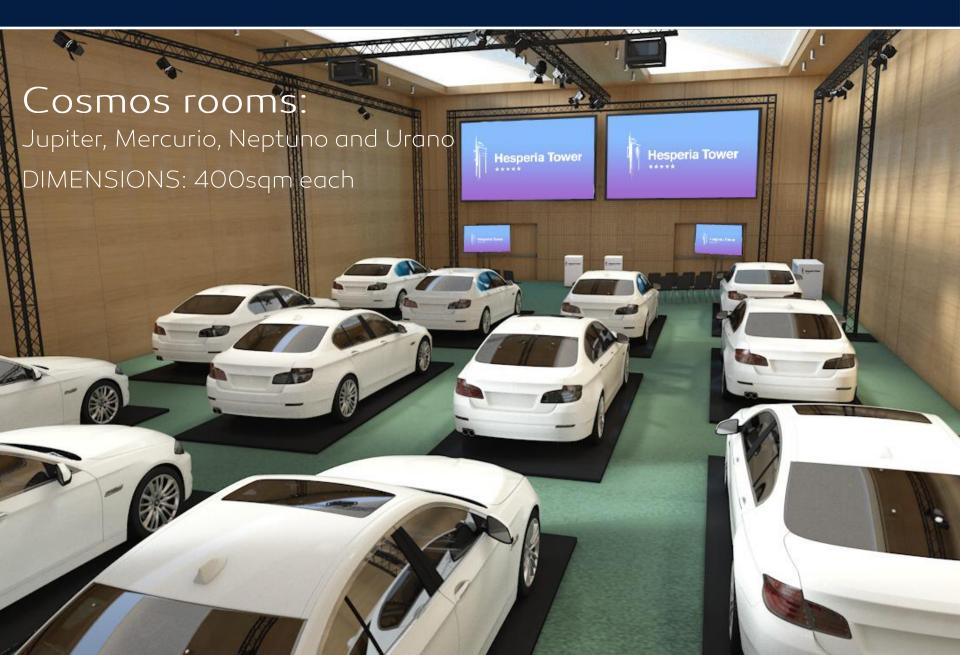

#### Cosmos rooms:

Júpiter, Mercurio, Neptuno and Urano Rooms located at the ground floor, with natural day light, no columns and for up to 16 cars each