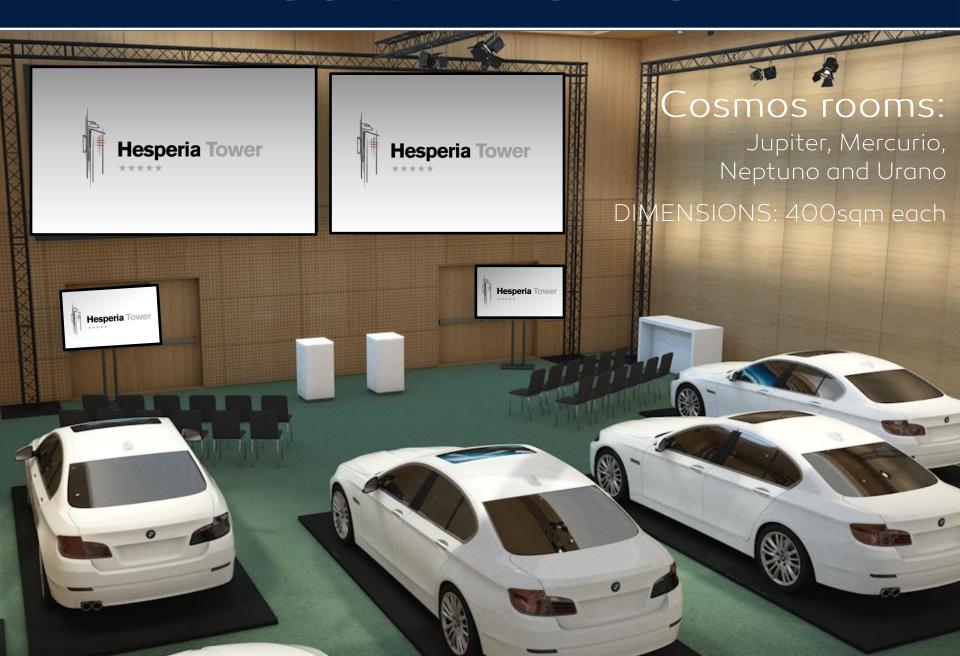

#### Cosmos rooms:

Júpiter, Mercurio, Neptuno and Urano Rooms located at the ground floor, with natural day light, no columns and for up to 16 cars each